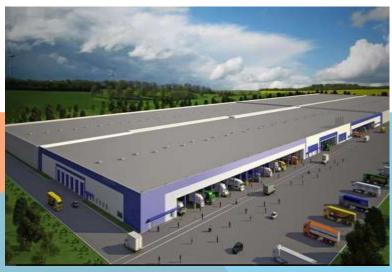

"DORDOI FOOD" - is a wholesale and retail food logistics center, a unique modern complex, which has been functioning since 2011. The agricultural cluster "DORDOI FOOD" is a unique system for supply of food products to the capital and regions of Kyrgyzstan. It is created in a manner similar to well-known foreign wholesale food markets.

Thanks to "DORDOI FOOD", agricultural producers receive guaranteed sale of their products, and residents of the city get access to fresh and quality products at the affordable price, both in Kyrgyzstan and abroad.