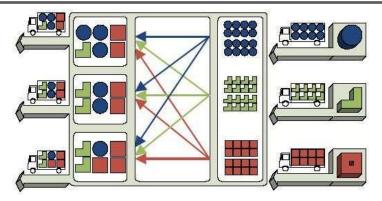

#### **CROSS-DOCK NO.1**

**Cross-docking** means cross-warehousing, that is, receiving, distribution and shipment of products without placing them in the long-term storage area.

In our Cross-Dock, products are sold and shipped according to this scheme. The products are shipped from one car to another.