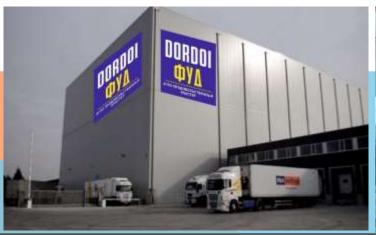

"DORDOI FOOD" - is a wholesale and retail food logistics center, a unique modern complex, which has been functioning since 2011. The agricultural cluster "DORDOI FOOD" is a unique system for supply of food products to the capital and regions of Kyrgyzstan. It is created in a manner similar to well-known foreign wholesale food markets.

Thanks to "DORDOI FOOD", agricultural producers receive guaranteed sale of their products, and residents of the city get access to fresh and quality products at the affordable price, both in Kyrgyzstan and abroad.