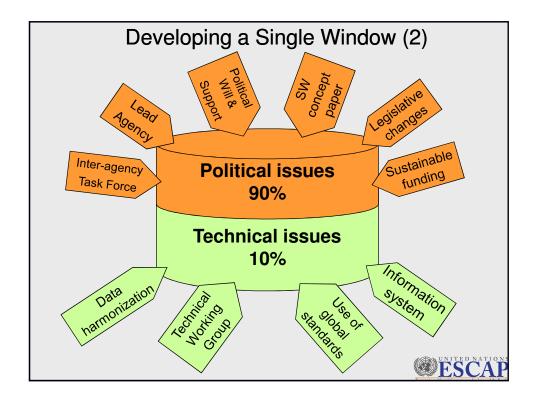

## Single Window: Overview and Best Practices

Singapore-ADB CAREC/ATRIUM Forum on Trade Facilitation Singapore, 7-11 July 2008

> Ms. Maria Misovicova Trade Efficiency and Facilitation Section Trade and Investment Division Email: misovicova@un.org







## A Single Window Concept

"... a facility that allows parties involved in trade and transport to lodge standardized information and documents with a single entry point to fulfil all import, export, and transit-related regulatory requirements. If information is electronic, then individual data elements should only be submitted once."

UN/CEFACT Recommendation 33 on establishing Single Window

SESC A