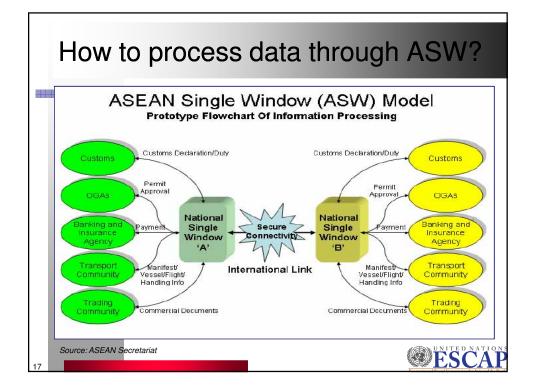

## Single Window: Overview and Best Practices

Singapore-ADB CAREC/ATRIUM Forum on Trade Facilitation Singapore, 7-11 July 2008

> Ms. Maria Misovicova Trade Efficiency and Facilitation Section Trade and Investment Division Email: misovicova@un.org







## A Single Window Concept

"... a facility that allows parties involved in trade and transport to lodge standardized information and documents with a single entry point to fulfil all import, export, and transit-related regulatory requirements. If information is electronic, then individual data elements should only be submitted once."

UN/CEFACT Recommendation 33 on establishing Single Window

SESC A