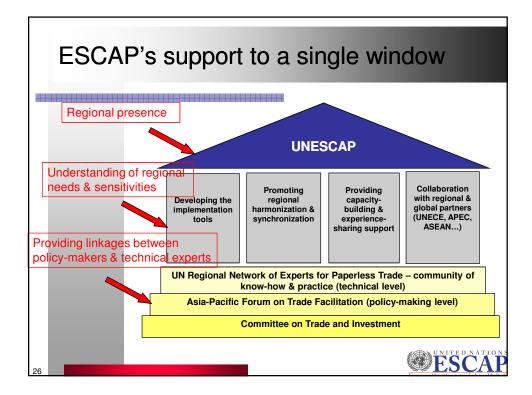

## Single Window: Overview and Best Practices

Singapore-ADB CAREC/ATRIUM Forum on Trade Facilitation Singapore, 7-11 July 2008

> Ms. Maria Misovicova Trade Efficiency and Facilitation Section Trade and Investment Division Email: misovicova@un.org







## A Single Window Concept

"... a facility that allows parties involved in trade and transport to lodge standardized information and documents with a single entry point to fulfil all import, export, and transit-related regulatory requirements. If information is electronic, then individual data elements should only be submitted once."

UN/CEFACT Recommendation 33 on establishing Single Window

SESC A