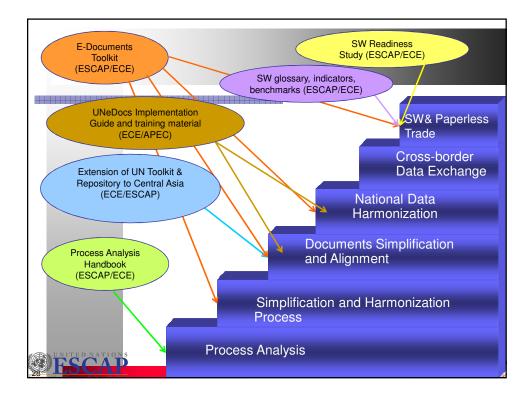

## Single Window: Overview and Best Practices

Singapore-ADB CAREC/ATRIUM Forum on Trade Facilitation Singapore, 7-11 July 2008

> Ms. Maria Misovicova Trade Efficiency and Facilitation Section Trade and Investment Division Email: misovicova@un.org







## A Single Window Concept

"... a facility that allows parties involved in trade and transport to lodge standardized information and documents with a single entry point to fulfil all import, export, and transit-related regulatory requirements. If information is electronic, then individual data elements should only be submitted once."

UN/CEFACT Recommendation 33 on establishing Single Window

SESC A