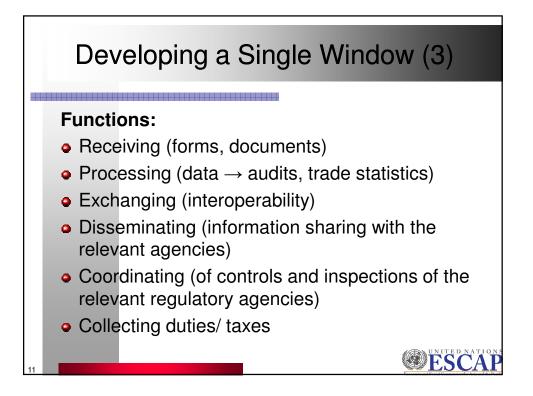

## A Single Window Concept

"... a facility that allows parties involved in trade and transport to lodge standardized information and documents with a single entry point to fulfil all import, export, and transit-related regulatory requirements. If information is electronic, then individual data elements should only be submitted once."