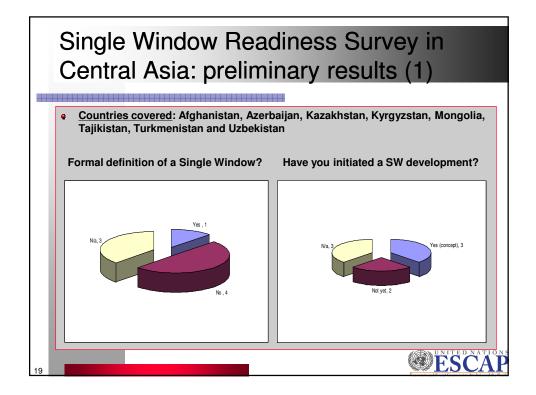

## Single Window: Overview and Best Practices

Singapore-ADB CAREC/ATRIUM Forum on Trade Facilitation Singapore, 7-11 July 2008

> Ms. Maria Misovicova Trade Efficiency and Facilitation Section Trade and Investment Division Email: misovicova@un.org







## A Single Window Concept

"... a facility that allows parties involved in trade and transport to lodge standardized information and documents with a single entry point to fulfil all import, export, and transit-related regulatory requirements. If information is electronic, then individual data elements should only be submitted once."

UN/CEFACT Recommendation 33 on establishing Single Window

SESC A