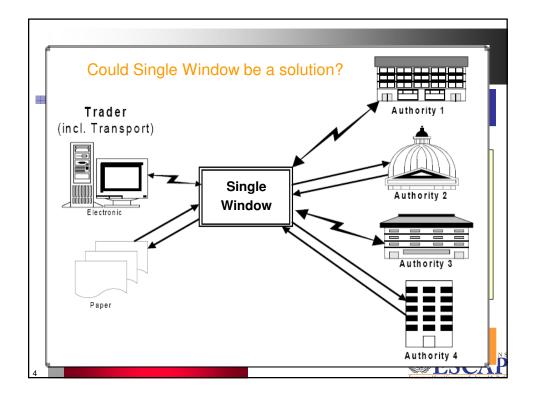

## A Single Window Concept

"... a facility that allows parties involved in trade and transport to lodge standardized information and documents with a single entry point to fulfil all import, export, and transit-related regulatory requirements. If information is electronic, then individual data elements should only be submitted once."

UN/CEFACT Recommendation 33 on establishing Single Window

SESC A