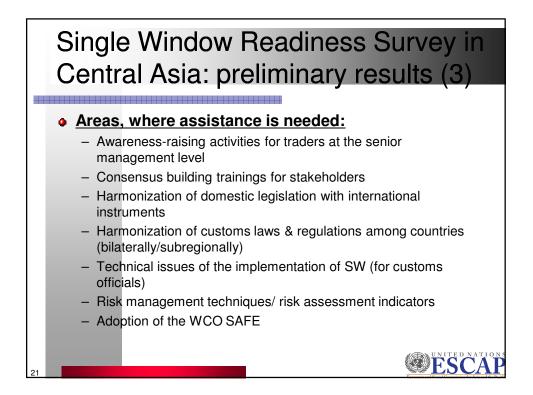

## Single Window: Overview and Best Practices

Singapore-ADB CAREC/ATRIUM Forum on Trade Facilitation Singapore, 7-11 July 2008

> Ms. Maria Misovicova Trade Efficiency and Facilitation Section Trade and Investment Division Email: misovicova@un.org







## A Single Window Concept

"... a facility that allows parties involved in trade and transport to lodge standardized information and documents with a single entry point to fulfil all import, export, and transit-related regulatory requirements. If information is electronic, then individual data elements should only be submitted once."

UN/CEFACT Recommendation 33 on establishing Single Window

SESC A