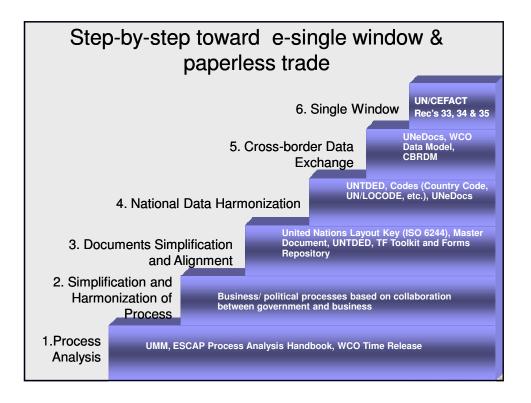

## Single Window: Overview and Best Practices

Singapore-ADB CAREC/ATRIUM Forum on Trade Facilitation Singapore, 7-11 July 2008

> Ms. Maria Misovicova Trade Efficiency and Facilitation Section Trade and Investment Division Email: misovicova@un.org







## A Single Window Concept

"... a facility that allows parties involved in trade and transport to lodge standardized information and documents with a single entry point to fulfil all import, export, and transit-related regulatory requirements. If information is electronic, then individual data elements should only be submitted once."

UN/CEFACT Recommendation 33 on establishing Single Window

SESC A