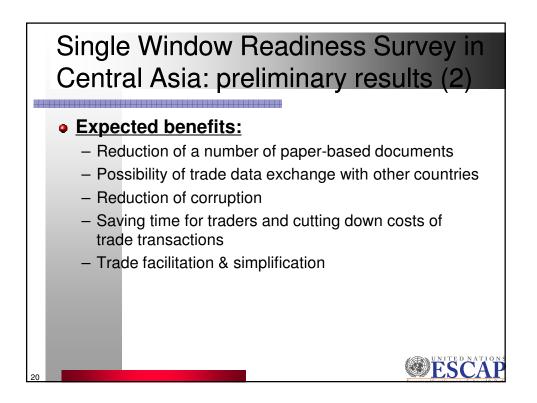

## Single Window: Overview and Best Practices

Singapore-ADB CAREC/ATRIUM Forum on Trade Facilitation Singapore, 7-11 July 2008

> Ms. Maria Misovicova Trade Efficiency and Facilitation Section Trade and Investment Division Email: misovicova@un.org







## A Single Window Concept

"... a facility that allows parties involved in trade and transport to lodge standardized information and documents with a single entry point to fulfil all import, export, and transit-related regulatory requirements. If information is electronic, then individual data elements should only be submitted once."

UN/CEFACT Recommendation 33 on establishing Single Window

SESC A