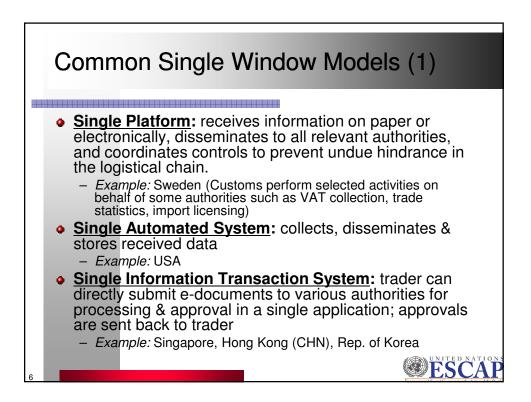

## Single Window: Overview and Best Practices

Singapore-ADB CAREC/ATRIUM Forum on Trade Facilitation Singapore, 7-11 July 2008

> Ms. Maria Misovicova Trade Efficiency and Facilitation Section Trade and Investment Division Email: misovicova@un.org







## A Single Window Concept

"... a facility that allows parties involved in trade and transport to lodge standardized information and documents with a single entry point to fulfil all import, export, and transit-related regulatory requirements. If information is electronic, then individual data elements should only be submitted once."

UN/CEFACT Recommendation 33 on establishing Single Window

SESC A