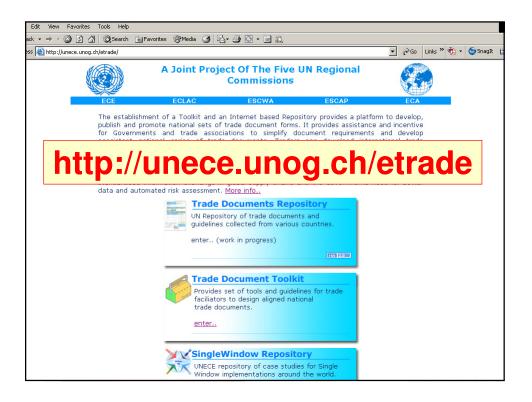

## Single Window: Overview and Best Practices

Singapore-ADB CAREC/ATRIUM Forum on Trade Facilitation Singapore, 7-11 July 2008

> Ms. Maria Misovicova Trade Efficiency and Facilitation Section Trade and Investment Division Email: misovicova@un.org







## A Single Window Concept

"... a facility that allows parties involved in trade and transport to lodge standardized information and documents with a single entry point to fulfil all import, export, and transit-related regulatory requirements. If information is electronic, then individual data elements should only be submitted once."

UN/CEFACT Recommendation 33 on establishing Single Window

SESC A