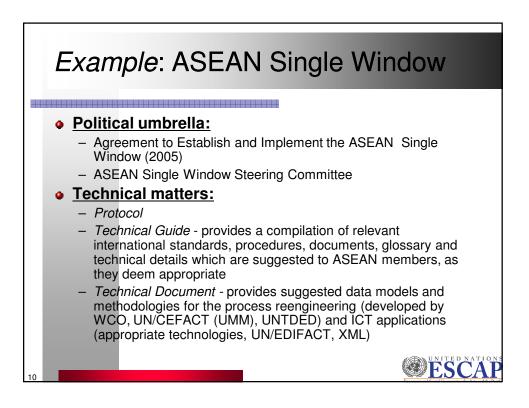

## Single Window: Overview and Best Practices

Singapore-ADB CAREC/ATRIUM Forum on Trade Facilitation Singapore, 7-11 July 2008

> Ms. Maria Misovicova Trade Efficiency and Facilitation Section Trade and Investment Division Email: misovicova@un.org







## A Single Window Concept

"... a facility that allows parties involved in trade and transport to lodge standardized information and documents with a single entry point to fulfil all import, export, and transit-related regulatory requirements. If information is electronic, then individual data elements should only be submitted once."

UN/CEFACT Recommendation 33 on establishing Single Window

SESC A