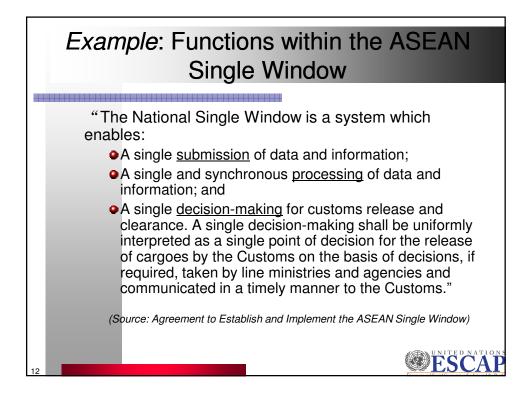

## A Single Window Concept

"... a facility that allows parties involved in trade and transport to lodge standardized information and documents with a single entry point to fulfil all import, export, and transit-related regulatory requirements. If information is electronic, then individual data elements should only be submitted once."