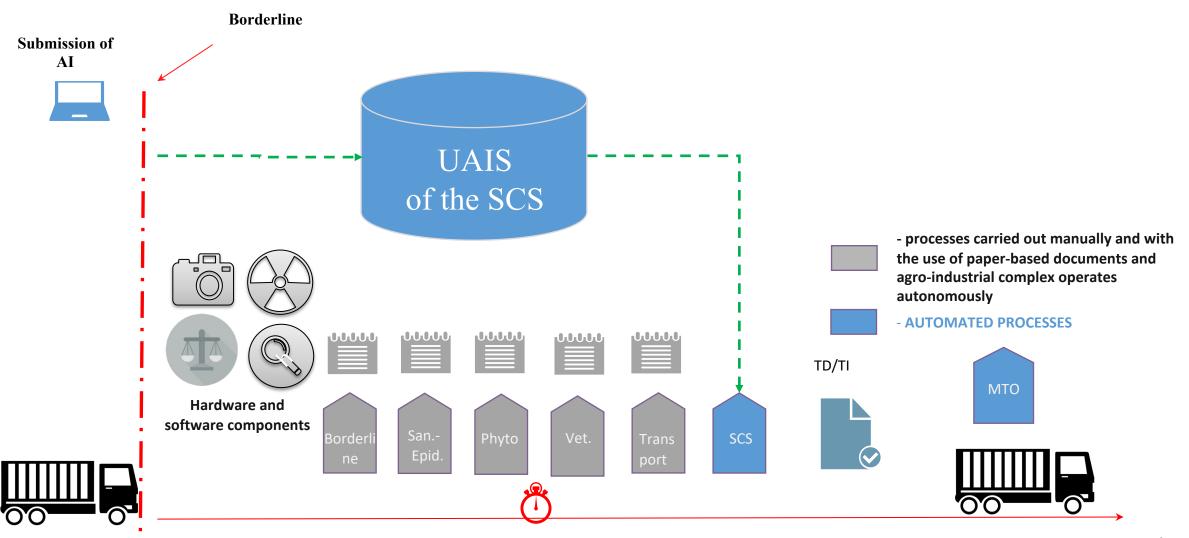

## Analysis of business processes performed at bordercrossing points



The Decree of the President of the Kyrgyz Republic "On Support for Small and Medium-Size Enterprises"

- O1 Coordinating body to exercise state control at the border
- 02 Approval of the Customs Service Development Concept
  - Deployment of the "one stop shop" principle at the border
- 04 Optimization of processes



The Customs Service **High quality Increased budget Development Concept** services revenues **Electronic** Simplifying and declaration and expediting customs auto-release operations **Transparent** Implementation of control and analytical tools

goods

accounting of

## Current processes





## Proposed Model