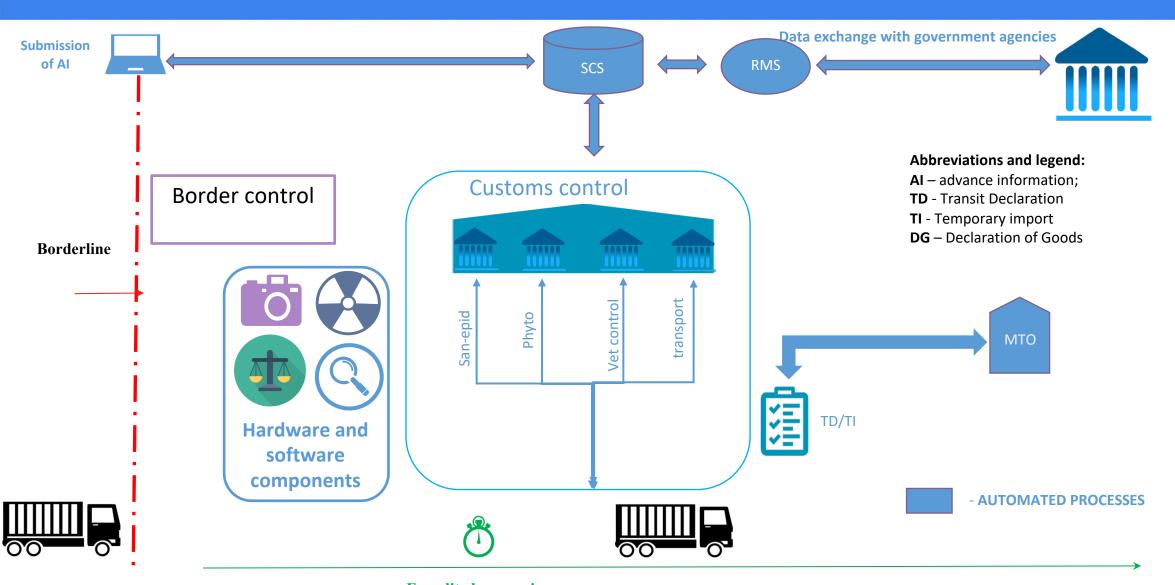

## Analysis of business processes performed at bordercrossing points



The Decree of the President of the Kyrgyz Republic "On Support for Small and Medium-Size Enterprises"

- O1 Coordinating body to exercise state control at the border
- 02 Approval of the Customs Service Development Concept
  - Deployment of the "one stop shop" principle at the border
- 04 Optimization of processes



The Customs Service **High quality Increased budget Development Concept** services revenues **Electronic** Simplifying and declaration and expediting customs auto-release operations **Transparent** Implementation of control and analytical tools

goods

accounting of

## Current processes





## Proposed Model