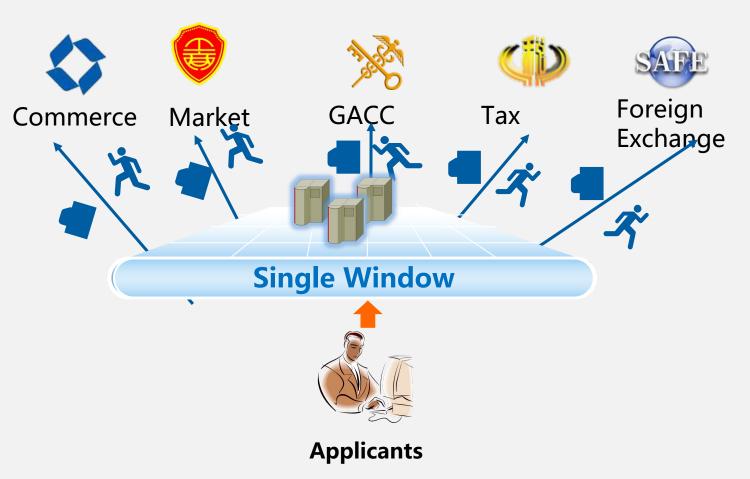

### 22+ categories of basic service **functions**

### **30+ Ministries**

Manifest

Means of

transport

c/o

Qualifications

Query & statistics

Tax rebate

E-payment

business

**Articles** 

Cross-border

Port

Industry

Security

Transport

**GACC** 

Tax

Market

Foreign Exchange

Air

Trade in

services

Asciq

Mobile app