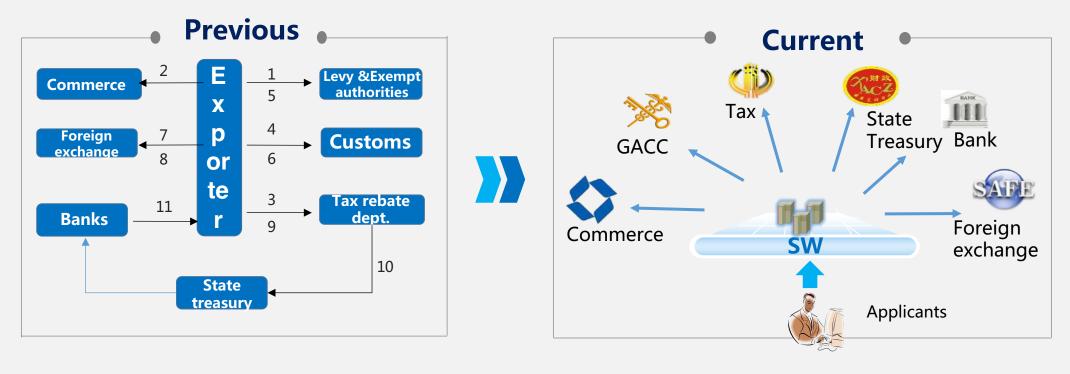

### >>> BPA to Streamline Procedures

From the original "serial" mode to the nowadays "parallel" one.

### >>> BPA to streamline procedures

From the original "offline" mode to the nowadays "online" one.

The time for enterprise to go through tax rebate is also reduced to only 5 mins; And the average working period of normal tax rebate is reduced from 13 to 10 days.