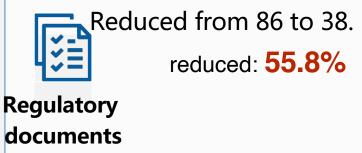

Merging and simplifying data elements involved in foreign trade from 11500 to 4,401, with 61.7% streamlined.