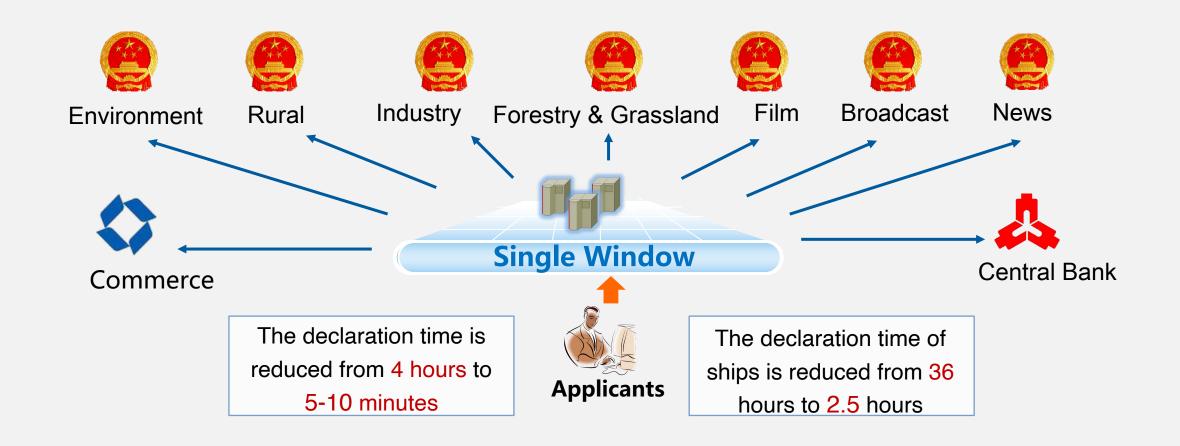

### 22+ categories of basic service **functions**

### **30+ Ministries**

Manifest

Means of

transport

c/o

Qualifications

Query & statistics

Tax rebate

### >>> BPA to Streamline Procedures

From the original "serial" mode to the nowadays "parallel" one.

### >>> BPA to streamline procedures

From the original "offline" mode to the nowadays "online" one.

The time for enterprise to go through tax rebate is also reduced to only 5 mins; And the average working period of normal tax rebate is reduced from 13 to 10 days.