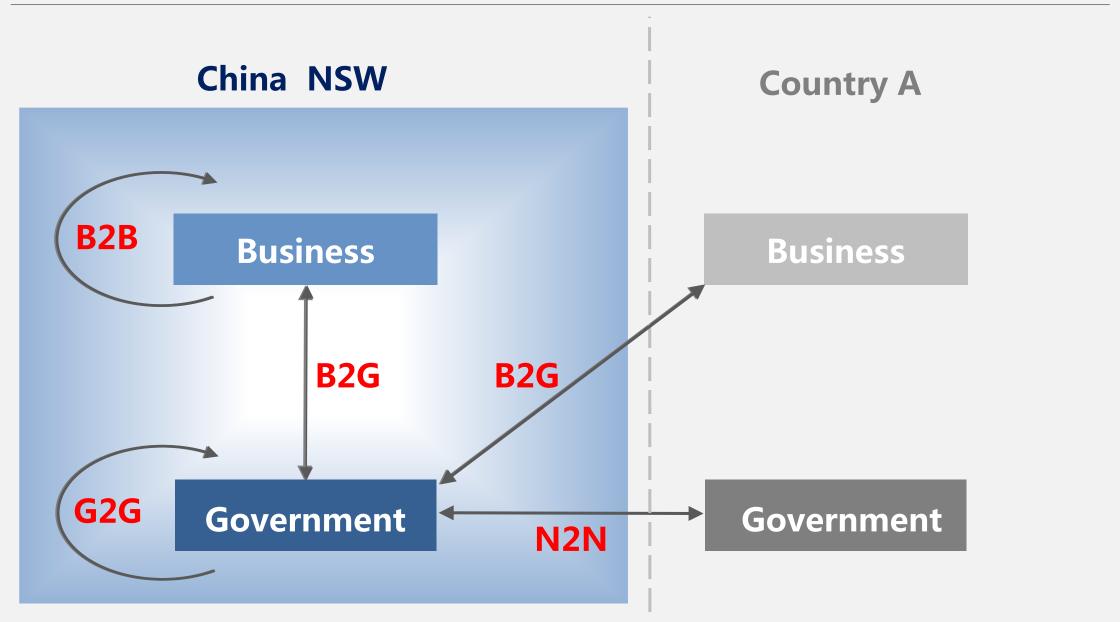

# >>> Single window cooperation with other countries and organizations

- Electronic data interchange
- Regular cooperation and consultation
- Single Window Interconnection Consortium Block-chain and other model projects
- Participation in activities of international organizations and preparation & revision of international standards
- Seminar on ASEM Single Window International Cooperation hold by GACC in 2019.