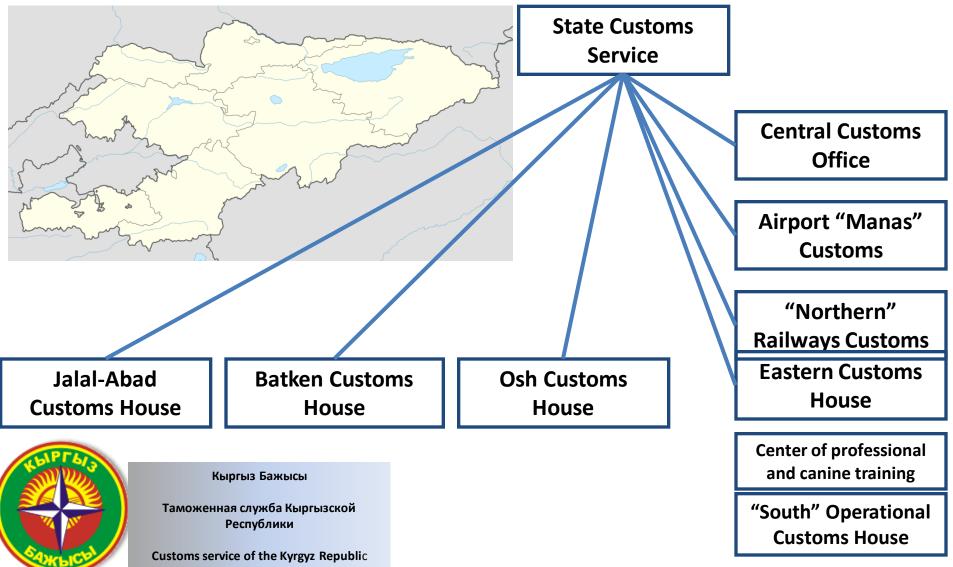

# Structure of the Customs Service of the Kyrgyz Republic



# Launching the Unified Automated Information System in the Customs Service of the KR (UAIS).





Кыргыз Бажысы

Таможенная служба Кыргызской Республики

Customs service of the Kyrgyz Republic



The UAIS was introduced under the Customs Modernization Project. On December 29, 2010 a contract was signed between the SCS and «Crown Agents» Company for development of the UAIS software.

### **Project Progress**



### **Project Progress**



## Launching the Single Window System in the Customs Service of the KR



On September 23, 2013 the Agreement was signed on interaction and information exchange between information systems of the SCS and the SE "Single Window Center" under the Ministry of Economy of the KR.



Кыргыз Бажысы

Таможенная служба Кыргызской Республики

Customs service of th