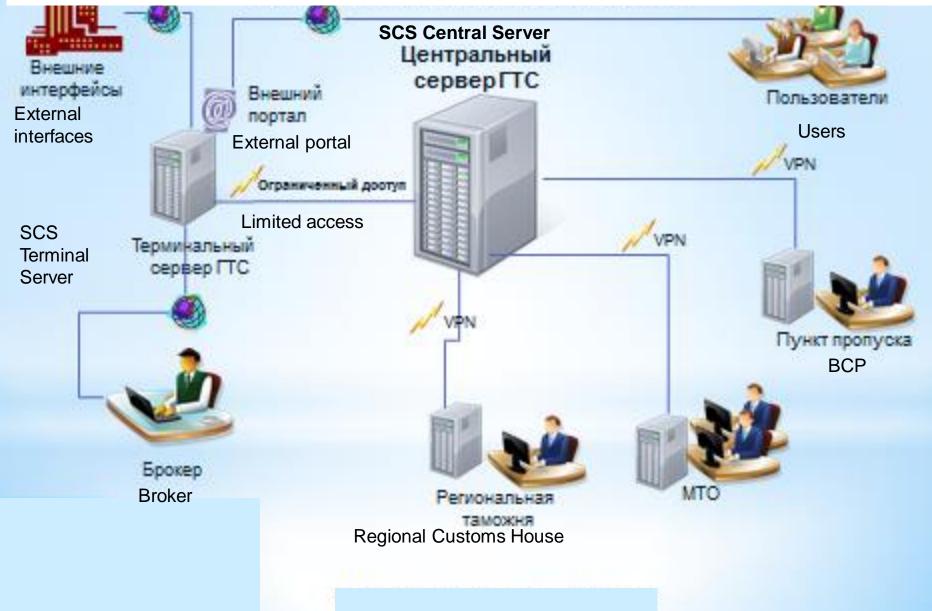

ustoms clearance by establishing a mechanism for effective information exchange.

# State Enterprise "Single Window Center" for external trade under the Ministry of Economy of the KR.



Кыргыз Бажысы

Таможенная служба Кыргызской Республики

Customs service of the Kyrgyz Republic

# Single Window Information System – "Tulpar System"



**Major objectives:** 

-Establishment and development of the SW Information System;

 Provision of services and maintaining effective functioning of the Single Window system when performing pre-customs procedures.



Кыргыз Бажысы

Таможенная служба Кыргызской Республики

Customs service of the Kyrgyz Republic

#### Government Agencies and Organizations Involved in the SW Process



# Authorized access to the UAIS and limited access from external sources



### **Interaction of Entities in the SW**



### How to work in the Tulpar System

The applicant can submit the application for obtaining documents to carry out external trade operations directly to the Single Window Center or authorized bodies using the SWSW- http://swis.trade.kg

SWSW home page

| С само по себе открывак. Х                                                   | 💶 Открывается браузер с 🗙 🖓 🗺 Как работать н                                                                                                                                                                 | в Tulpar-S X 🗅 РУКОВОДСТВО ПОЛЬЗС Х 🔏 Главная страница 🛛 🗙                                                                                                                           | Bazel