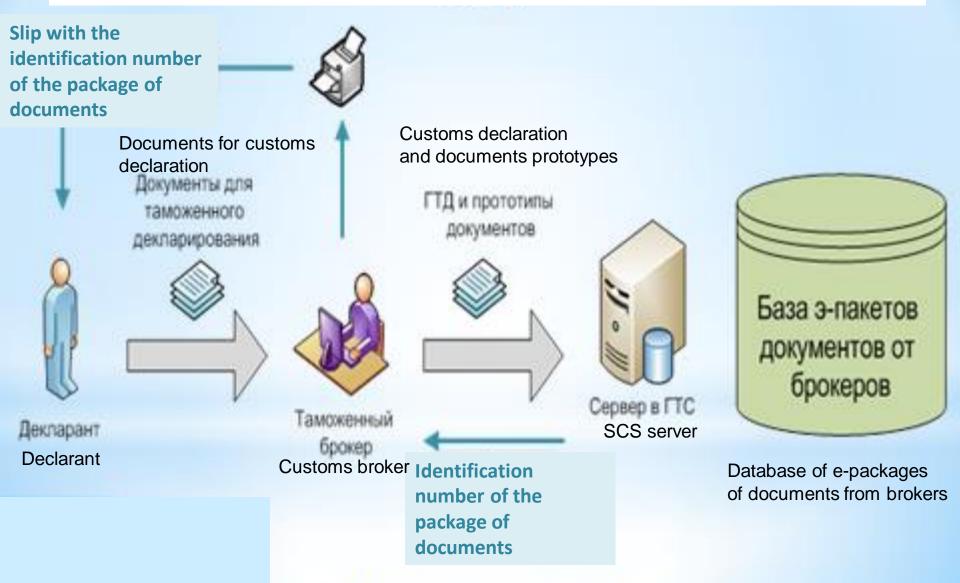

When forming the CD, in the "Broker" Module, the customs broker shall click the button "From SW" in the tab "Application" in the table "Supporting Documents", thus activating the form "Documents from SW".

He enters a ten-digit number of the CC folder and clicks the button "Request". Permits related to the specified CC folder are displayed in the table format.

#### Preparation of the package of prototype documents and the cargo declaration