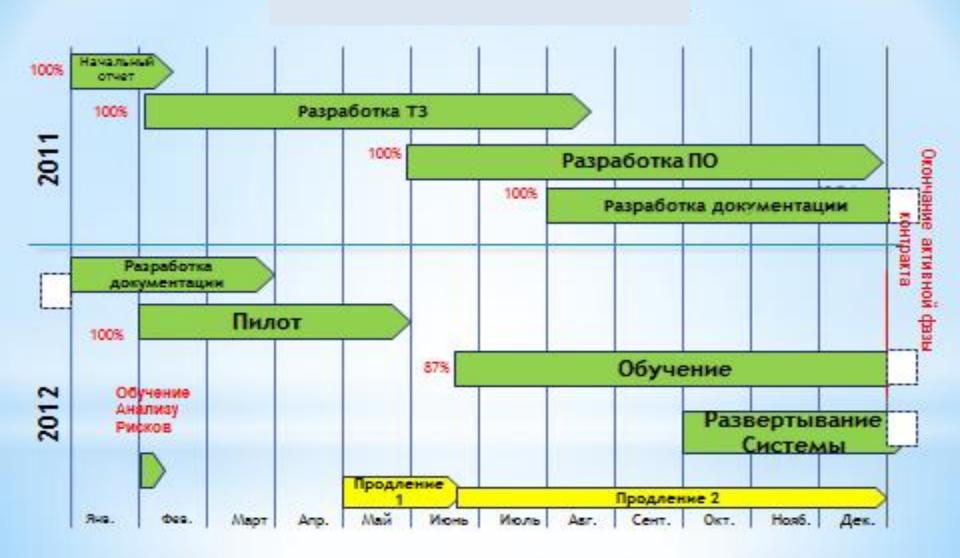

# Structure of the Customs Service of the Kyrgyz Republic



# Launching the Unified Automated Information System in the Customs Service of the KR (UAIS).





Кыргыз Бажысы

Таможенная служба Кыргызской Республики

Customs service of the Kyrgyz Republic



The UAIS was introduced under the Customs Modernization Project. On December 29, 2010 a contract was signed between the SCS and «Crown Agents» Company for development of the UAIS software.

### **Project Progress**



### **Project Progress**



## Launching the Single Window System in the Customs Service of the KR



On September 23, 2013 the Agreement was signed on interaction and information exchange between information systems of the SCS and the SE "Single Window Center" under the Ministry of Economy of the KR.



Кыргыз Бажысы

Таможенная служба Кыргызской Республики

Customs service of the Kyrgyz Republic

# Single Window Information System – "Tulpar System"



The key goal – streamlining administrative procedures when preparing documents required for customs clearance by establishing a mechanism for effective information exchange.

# State Enterprise "Single Window Center" for external trade under the Ministry of Economy of the KR.



Кыргыз Бажысы

Таможенная служба Кыргызской Республики

Cust