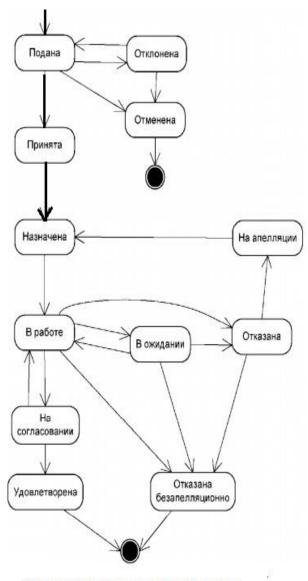

# Life Cycle of the Application (Statuses)

"Submitted" – the application has the status "Submitted" immediately after the application was submitted.

"Rejected" – the agency's operator can reject the application specifying the reason, and thus, transferring it to the status "Rejected".

"Cancelled" – the application's status "Cancelled" means that no work will be ever conducted based on the application to issue permits.

"Assigned" – the status "Assigned" means that the application has an executive expert, who is responsible for the works to be performs to issue permits, etc.