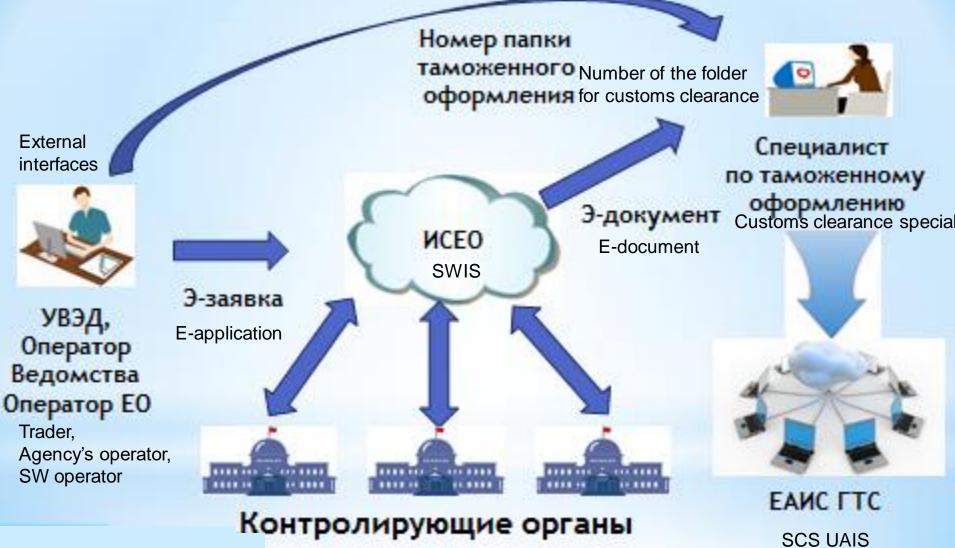

#### Flowchart of electronic document turnover

**Controlling agencies** 

# Issuance of the customs clearance folder 1234567890

- The number of the customs clearance folder can be sent by the SWIS to the trader by e-mail or by an SMS message
- The number of the customs clearance folder shall be notified to the customs clearance specialist, who is the staff of the customs broker