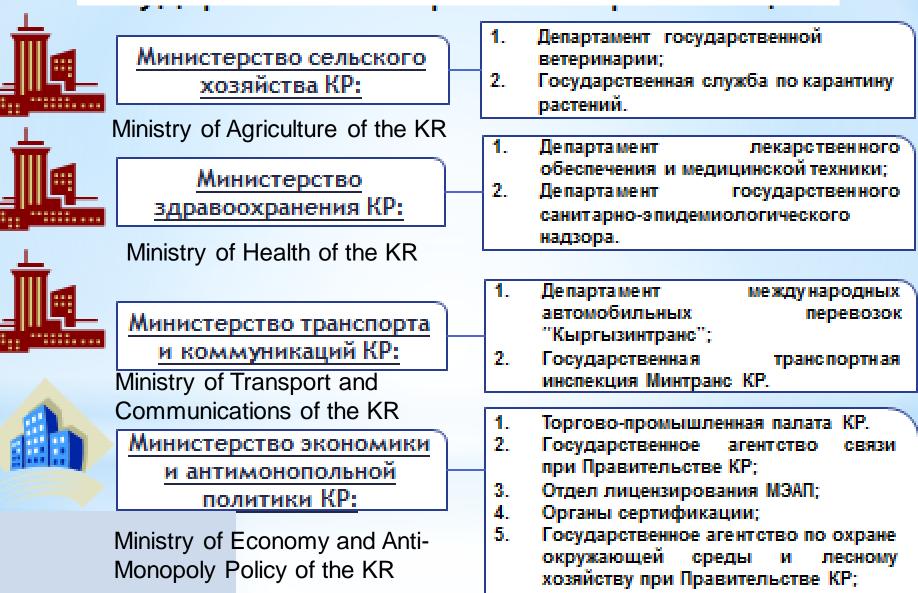

reamlining administrative procedures when preparing documents required for customs clearance by establishing a mechanism for effective information exchange.

# State Enterprise "Single Window Center" for external trade under the Ministry of Economy of the KR.



Кыргыз Бажысы

Таможенная служба Кыргызской Республики

Customs service of the Kyrgyz Republic

# Single Window Information System – "Tulpar System"



**Major objectives:** 

-Establishment and development of the SW Information System;

 Provision of services and maintaining effective functioning of the Single Window system when performing pre-customs procedures.



Кыргыз Бажысы

Таможенная служба Кыргызской Республики

Customs service of the Kyrgyz Republic

#### Government Agencies and Organizations Involved in the SW Process



# Authorized access to the UAIS and limited access from external sources



### **Interaction of Entities in the SW**



### How to work in the Tulpar System

The applicant can submit the application for obtaining documents to carry out external trade operations directly to the Single Window Center or authorized bodies using the SWSW- http://swis.trade.kg

SWSW home page

| С само по себе открывак. Х                                                   | 💶 Открывается браузер с 🗙 🖓 🗺 Как работать н                                                                                                                                                                 | в Tulpar-S X 🗅 РУКОВОДСТВО ПОЛЬЗС Х 🔏 Главная страница 🛛 🗙