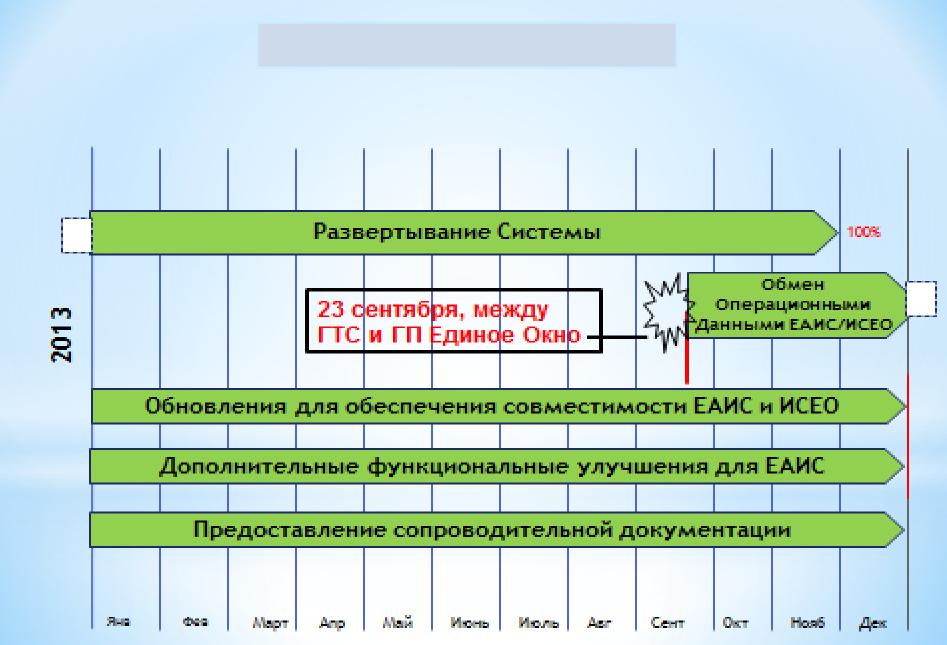

### **Project Progress**

## Launching the Single Window System in the Customs Service of the KR

On September 23, 2013 the Agreement was signed on interaction and information exchange between information systems of the SCS and the SE "Single Window Center" under the Ministry of Economy of the KR.