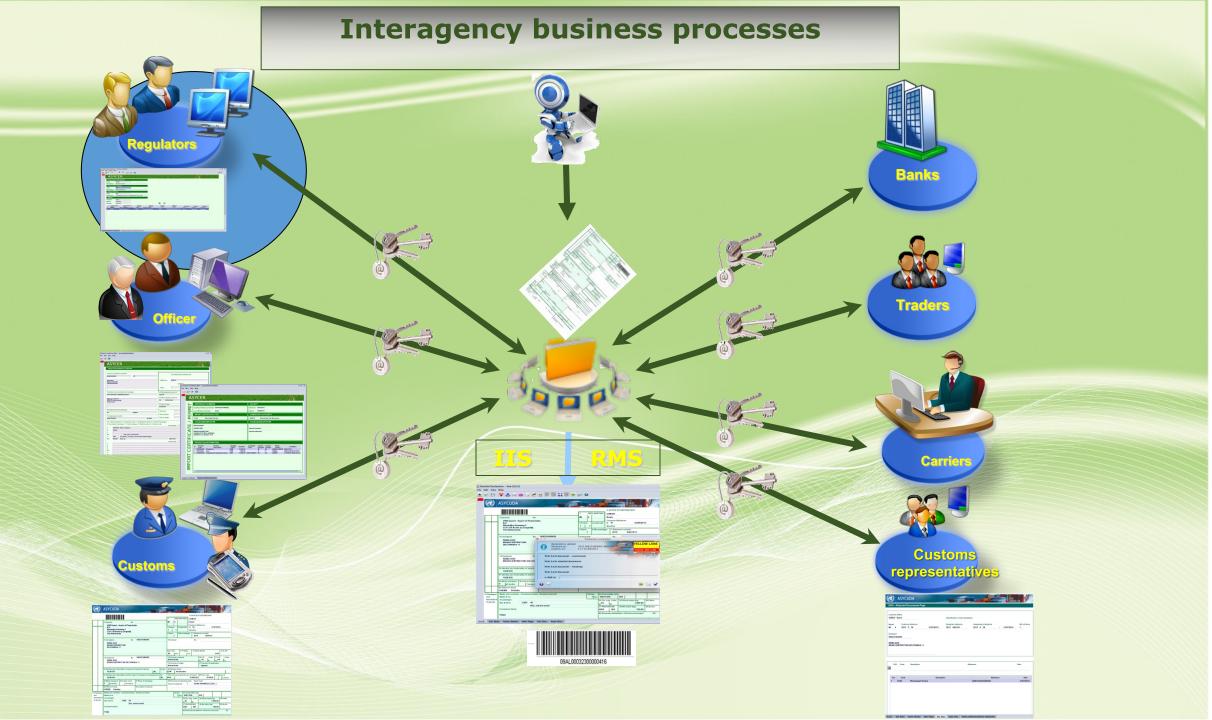

|                        |



#### Turkmenistan's Single Window platform, modules and components







## ТУРКМЕНИСТАН портал торговой информации



The Ministry of Trade and Foreign Economic Relations of Turkmenistan together with the International Trade Center (ITC) developed a Trade Facilitation Portal for Turkmenistan as part of the Regional Ready4Trade Central Asia Project. On 4 April 2023, the trade information portal of Turkmenistan was launched.

Today, the Ministry of Trade and Foreign Economic Relations of Turkmenistan has reached an important milestone in its reform program, in particular the "Program of the President of Turkmenistan for the Socioeconomic Development 2019-2025", to facilitate the development of SMEs.

The Government of Turkmenistan is investing considerable efforts to support businesses, provide enabling environment for the trade, and buikd linkages with the