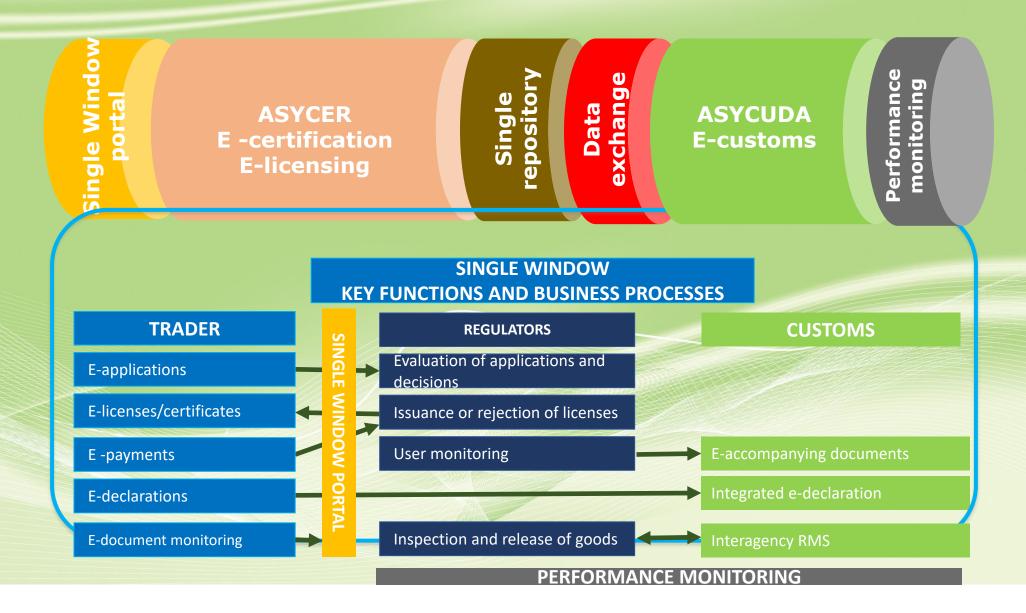

|                        |



#### Turkmenistan's Single Window platform, modules and components







## ТУРКМЕНИСТАН портал торговой информации



The Ministry of Trade and Foreign Economic Relations of Turkmenistan together with the International Trade Center (ITC) developed a Trade Facilitation Portal for Turkmenistan as part of the Regional Ready4Trade Central Asia Project. On 4 April 2023, the trade information portal of Turkmenistan was launched.

Today, the Ministry of Trade and Foreign Economic Relations of Turkmenistan has reached an important milestone in its reform program, in particular the "Program of the President of Turkmenistan for the Socioeconomic Development 2019-2025", to facilitate the development of SMEs.

The Government of Turkmenistan is investing considerable efforts to support businesses, provide enabling environment for the trade, and buikd linkages with th