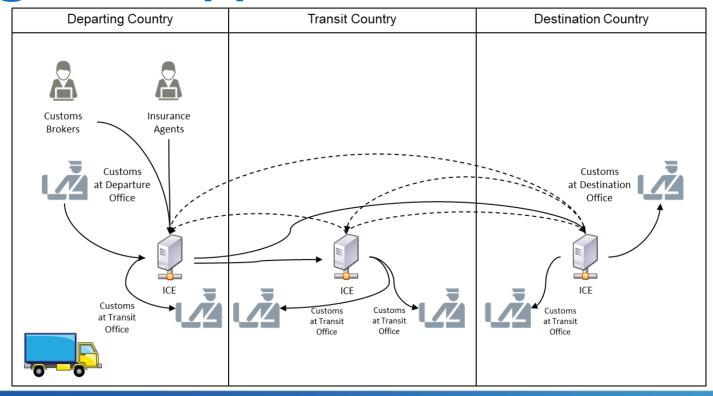

### Latest Developments: CAREC Advanced Transit System and Information Common Exchange (cont.)

Key elements of the 'Test of Concept' stage include:

- Establishment of a C-to-C electronic information exchange mechanism
- Utilization of a common Single Transit Document
- Enhanced risk assessment of transit movements
- Exchange of Custom control data
- Exchange of Trusted Trader AEO information
- Exchange of Guarantee data
- Development of a framework of recommendations for sharing solutions to facilitate transit data sharing