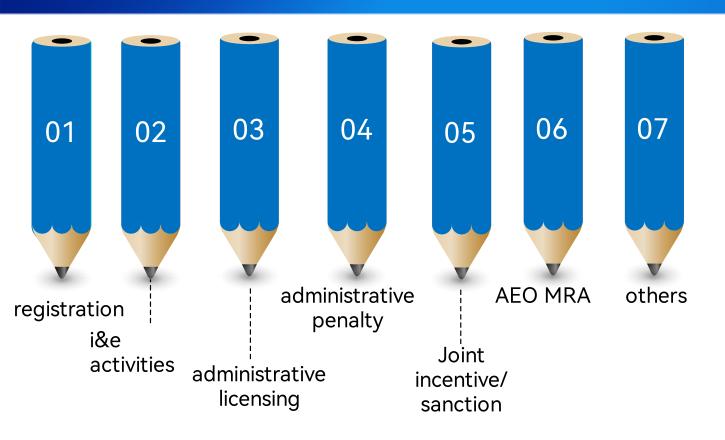

#### Article 10, Decree 251

- 1. Registration or filing information of the enterprise and basic information of relevant personnel affiliated with the enterprise;
- 2. Information of and related to import and export activities of the enterprise;
- 3. Administrative licensing information of the enterprise;
- 4. Administrative punishments and criminal penalties of the enterprise and relevant personnel;
- 5. Joint incentives and sanctions taken by the Customs and other state departments concerned;
- 6. AEO mutual recognition;
- 7. Other information that reflects the credit status of the enterprise.