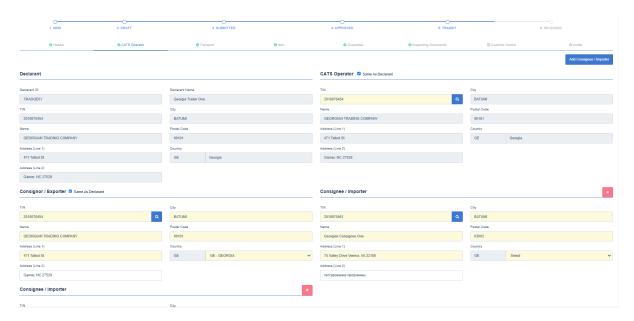

|                       | CATS Operator Tab √               |   |
|-----------------------|-----------------------------------|---|
|                       | Declarant ID                      | * |
|                       | Declarant Name                    | × |
|                       | TIN                               | × |
|                       | Name                              | × |
| Declarant             | Address Line 1                    | * |
|                       | Address Line 2                    | × |
|                       | City                              | × |
|                       | Postal Code                       | * |
|                       | Country                           | × |
|                       | 'Same As Declarant' checkbox      | ✓ |
|                       | TIN                               | ✓ |
|                       | Name                              | × |
| CATC Operator         | Address Line 1                    | × |
| CATS Operator         | Address Line 2                    | × |
|                       | City                              | × |
|                       | Postal Code                       | × |
|                       | Country                           | × |
|                       | 'Same As Declarant' checkbox      | ✓ |
|                       | TIN                               | ✓ |
|                       | Name                              | ✓ |
| Canaignar / Eynartar  | Address Line 1                    | ✓ |
| Consignor / Exporter  | Address Line 2                    | ✓ |
|                       | City                              | ✓ |
|                       | Postal Code                       | ✓ |
|                       | Country                           | ✓ |
|                       | 'Add Consignee / Importer' button | ✓ |
| Consignee / Importer  | TIN                               | ✓ |
| (multiple consignees) | Name                              | ✓ |
|                       | Address Line 1                    | ✓ |

| Address Line 2 | ✓ |
|----------------|---|
| City           | ✓ |
| Postal Code    | ✓ |
| Country        | ✓ |

| Transport Tab √        |                                           |   |
|------------------------|-------------------------------------------|---|
| Transport Details      | Country of Dispatch                       | ✓ |
|                        | Country of Destination                    | ✓ |
|                        | Mode of Transport                         | ✓ |
|                        | Vehicle Number (At departure)             | ✓ |
|                        | Trailer Number (At departure)             | ✓ |
|                        | Vehicle Nationality                       | ✓ |
|                        | Country of Entry                          | ✓ |
|                        | Place of Loading                          | ✓ |
|                        | Country of Exit                           | ✓ |
| Object Dataila         | Place of Release                          | ✓ |
| Shipment Details       | Containerised Cargo                       | ✓ |
|                        | Seal Number                               | ✓ |
|                        | Container Type and Size                   | ✓ |
|                        | Container Number                          | ✓ |
|                        | Country                                   | ✓ |
|                        | Office of Departure                       | ✓ |
|                        | Country of Transit                        | ✓ |
|                        | Туре                                      | × |
| <b>Transit Details</b> | Office of Transit                         | ✓ |
|                        | Items (CMRs) to be released               | * |
|                        | 'Add New' button for transit offices      | ✓ |
|                        | Country of Destination                    | ✓ |
|                        | Office of Destination (Office of Release) | ✓ |

### **CATS Operator Tab**