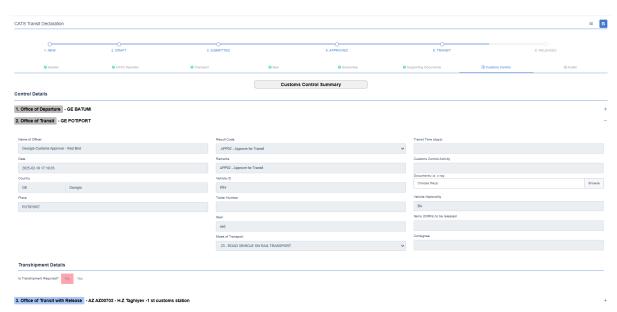

| Customs Control Tab ×  |                             |   |
|------------------------|-----------------------------|---|
|                        | Name of Officer             | × |
|                        | Date                        | × |
|                        | Country                     | × |
|                        | Place                       | × |
|                        | Result Code                 | × |
|                        | Remarks                     | * |
|                        | Vehicle ID                  | × |
|                        | Trailer Number              | * |
| <b>Control Details</b> | Seal                        | * |
|                        | Transit Time (days)         | × |
|                        | Customs Control Activity    | * |
|                        | Documents                   | * |
|                        | Mode of Transport           | × |
|                        | Vehicle Nationality         | × |
|                        | Items (CMRs) to be released | × |
|                        | Consignee                   | × |
|                        | Transhipment Details        | × |

### **Customs Control Tab**