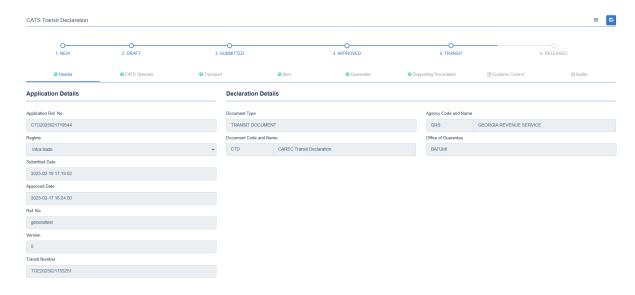

# **CATS-ICE Version 2 Amendable Fields**

| Header Tab ×        |                        |   |
|---------------------|------------------------|---|
|                     | Application Ref. No.   | × |
|                     | Regime                 | × |
|                     | Submitted Date         | × |
| Application Details | Approved Date          | × |
|                     | Ref. No.               | × |
|                     | Version                | × |
|                     | Transit Number         | × |
|                     | Document Type          | × |
|                     | Document Code and Name | × |
| Declaration Details | Agency Code and Name   | × |
|                     | Office of Guarantee    | × |

#### Header Tab