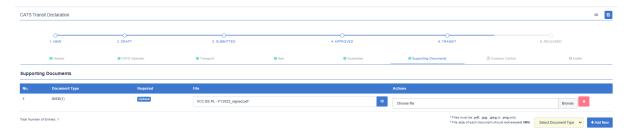

| Supporting Documents ✓ |                      |   |
|------------------------|----------------------|---|
| Supporting             | 'Choose file' button | ✓ |
| Documents (multiple    | 'Remove file' button | ✓ |
| documents)             | 'Add New' button     | ✓ |

# **Supporting Documents Tab**