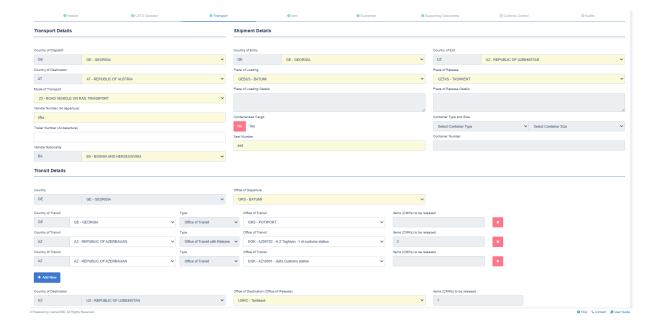

| Address Line 2 | ✓ |
|----------------|---|
| City           | ✓ |
| Postal Code    | ✓ |
| Country        | ✓ |

| Transport Tab √        |                                           |   |
|------------------------|-------------------------------------------|---|
| Transport Details      | Country of Dispatch                       | ✓ |
|                        | Country of Destination                    | ✓ |
|                        | Mode of Transport                         | ✓ |
|                        | Vehicle Number (At departure)             | ✓ |
|                        | Trailer Number (At departure)             | ✓ |
|                        | Vehicle Nationality                       | ✓ |
|                        | Country of Entry                          | ✓ |
|                        | Place of Loading                          | ✓ |
|                        | Country of Exit                           | ✓ |
| Object Dataila         | Place of Release                          | ✓ |
| Shipment Details       | Containerised Cargo                       | ✓ |
|                        | Seal Number                               | ✓ |
|                        | Container Type and Size                   | ✓ |
|                        | Container Number                          | ✓ |
|                        | Country                                   | ✓ |
|                        | Office of Departure                       | ✓ |
|                        | Country of Transit                        | ✓ |
|                        | Туре                                      | × |
| <b>Transit Details</b> | Office of Transit                         | ✓ |
|                        | Items (CMRs) to be released               | * |
|                        | 'Add New' button for transit offices      | ✓ |
|                        | Country of Destination                    | ✓ |
|                        | Office of Destination (Office of Release) | ✓ |

# **Transport Tab**