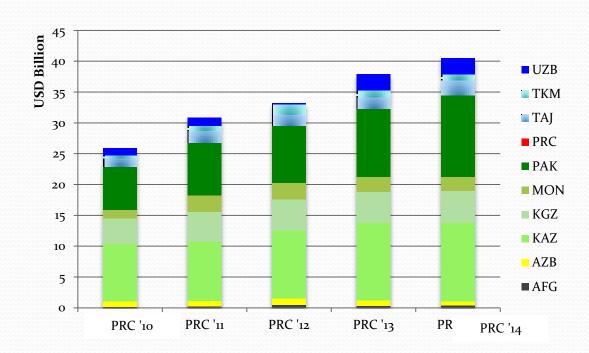

|
| ткм*    | NA        | NA      | 9,516,158 | 121,245    | 1682      | 0         | 15780      | NA        |           | NA        |
| UZB*    | NA        | 23,512  | 1,597,121 | 1,017,978  | 97610     | 5415      | 685        | NA        | NA        |           |

Source: ITC calculations based on UN COMTRADE statistics

NA=No data Available



<sup>\* =</sup> Partner provided (Mirror) data

<sup>† =</sup> No data available for Afghanistan and the Kyrgyz Republic, 2014. Therefore 2013 data is used. (In matrix only)

# Value of Intra-regional trade amongst CAREC countries (USD Billions) 2014 – Including the PRC





# Value of Intra-regional trade amongst CAREC countries (USD Billions) 2014 – Excluding the PRC





# Exports from the PRC to CAREC countries (2010-2013) USD billion



# Volume of Intra-regional trade amongst CAREC countries† (Tons) 2013

| To   | AFG       | AZB       | PRC        | KAZ       | KGZ       | MON     | PAK     | TAJ       | TKM     | UZB       |
|------|-----------|-----------|------------|-----------|-----------|---------|---------|-----------|---------|-----------|
| AFG  | -         | 0         | NA         | NA        | 0         | 0       | 0       | 0         | 0       | 0         |
| AZB  | 192,511   | -         | 84,583     | 45,737    | 15,872    | 187     | 27      | 15,591    | 40,416  | 12,253    |
| PRC  | 35,545    | 32,953    | -          | 4,311,380 | 242,958   | 181,176 | 337,032 | 92,544    | 122,101 | 278,967   |
| KAZ  | 490,216   | 1,052,034 | 19,642,477 | -         | 1,626,259 | 4391    | 6,706   | 1,188,991 | 168,6