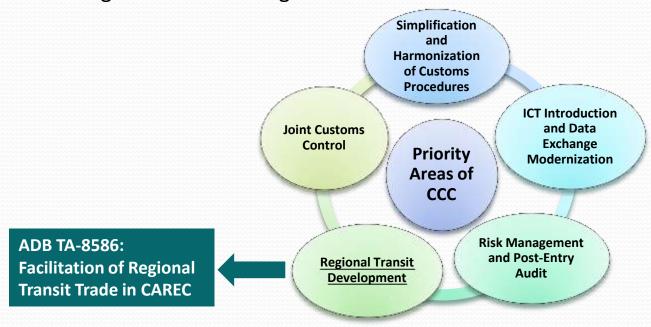

### **Technical Assistance Objectives**

- To make recommendations to remove customs-related impediments to transit through the CAREC corridors.
- To develop a **Regional Transit Guarantee Mechanism (RTGM)** to promote intraregional trade amongst CAREC countries.

### **TA Objectives**

- Specific Objectives of the TA:
  - To identify the major CAREC corridors and their transit operation characteristics;
  - To identify major impediments within current transit systems;
  - To recommend solutions to develop a Regional Transit Guarantee
    Mechanism (RTGM);
  - To identify the legislative and regulatory requirements for the RTGM;
  - To recommend an ICT system to support the RTGM; and
  - To identify a suitable pilot corridor to test the recommended transit regime.