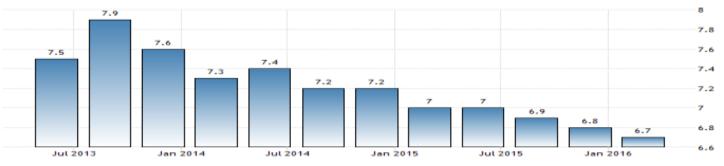

#### CHINA GDP ANNUAL GROWTH RATE

SOURCE: WWW.TRADINGECONOMICS.COM | NATIONAL BUREAU OF STATISTICS OF CHINA