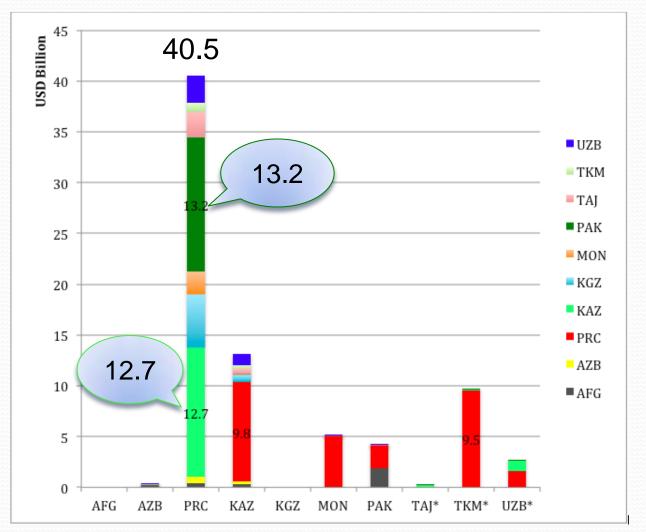

## Value and Volume of Trade

# Value of Intra-regional trade amongst CAREC countries (USD Billions) 2014 – Including the PRC