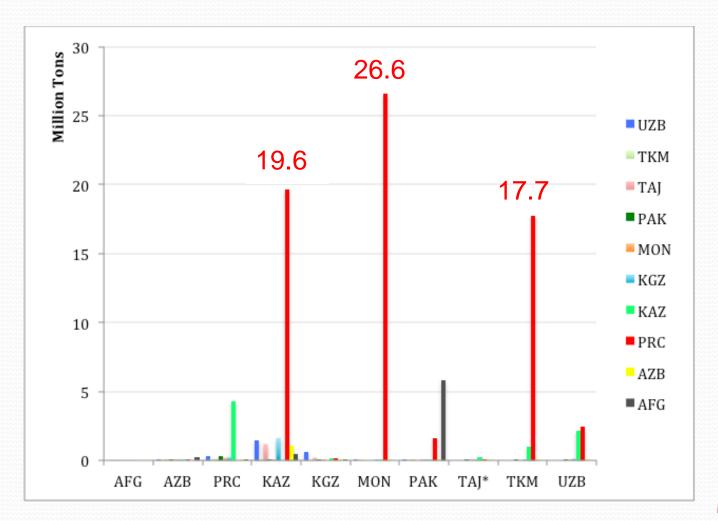

156   | 406       |
| TAJ* | 0         | 22        | 39,214     | 232,451   | 1,120     | 23      | 210     | -         | NA      | NA        |
| ТКМ  | 0         | 73,728    | 17,709,768 | 1,003,252 | 1,250     | 0       | 5,866   | NA        | -       | NA        |
| UZB  | 0         | 2,800     | 2,429,351  | 2,174,111 | 129,733   | 16,259  | 1,538   | NA        | NA      | -         |

Source: ITC calculations based on UN COMTRADE statistics.



 $<sup>\</sup>dagger$  = Representative sample of quantities obtained from top 3-5 most valuable bilaterally exported goods for each country. Equating to at least 66.67% of total bilateral exports. NA=No data Available

<sup>\* =</sup> Partner provided (Mirror) data

# Volume of Intra-regional trade amongst CAREC countries (Million Tons) 2013





# Economic Importance and Growth



- Most strategic CAREC corridor connecting with KAZ and KGZ with XUAR (PRC)
- Trade between Kazakhstan and XUAR = \$22.81 bn in 2013.
- Accounted for 51% of total trade from XUAR (PRC)
- 1b and 1c pass through densely populated centers such as Urumqi, Almaty, Bishkek and Astana.



#### CHINA GDP ANNUAL GROWTH RATE



SOURCE: WWW.TRADINGECONOMICS.COM | NATIONAL BUREAU OF STATISTICS OF CHINA

#### KAZAKHSTAN GDP ANNUAL GROWTH RATE



SOURCE: WWW.TRADINGECONOMICS.COM : AGENCY OF STATISTICS OF THE REPUBLIC OF KATAKHSTAN

#### KYRGYZSTAN GDP ANNUAL GROWTH RATE





## The Future

- One Belt, One Road
- China Pakistan Economic Corridor (CPEC)
- Silk Road











#### The PRC's Proposed New Silk Roads



# Thank You Very Much For Your Attention