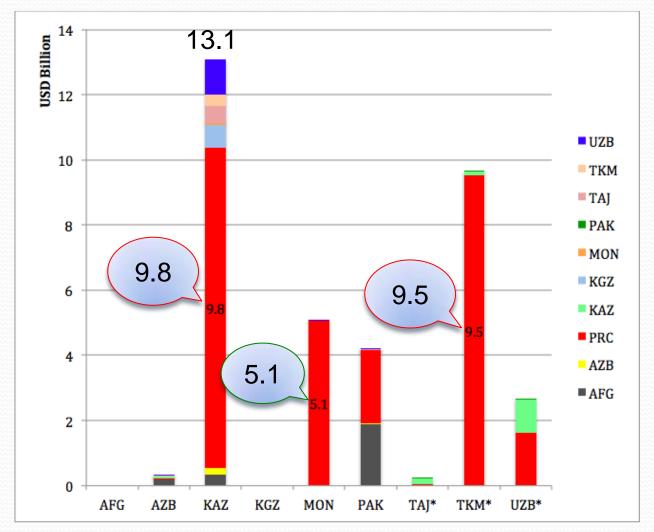

## Value and Volume of Trade

# Value of Intra-regional trade amongst CAREC countries (USD Billions) 2014 – Excluding the PRC