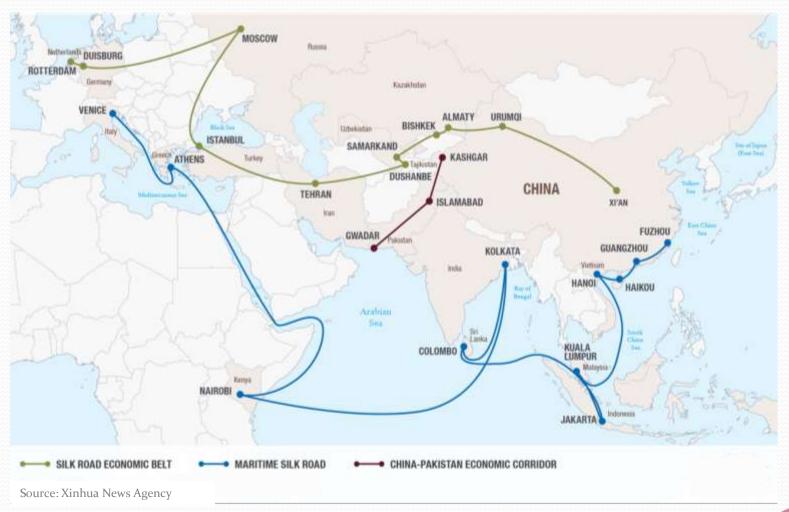

## The Future

- One Belt, One Road
- China Pakistan Economic Corridor (CPEC)
- Silk Road

#### The PRC's Proposed New Silk Roads