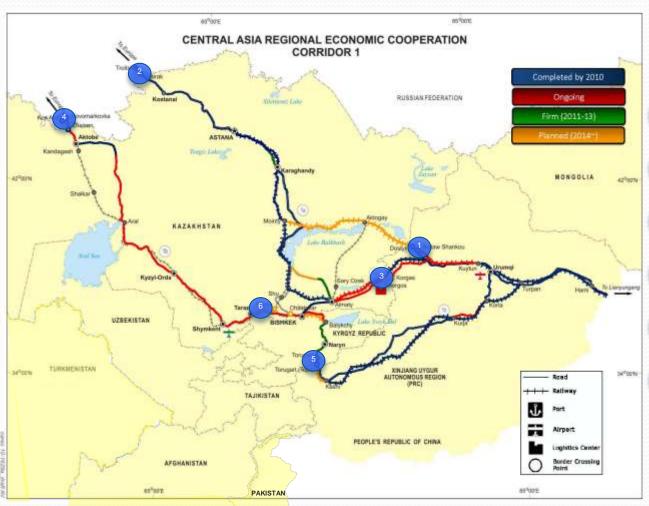

#### **Pilot Corridors**

# Economic Importance and Growth

- Most strategic CAREC corridor connecting with KAZ and KGZ with XUAR (PRC)
- Trade between Kazakhstan and XUAR = \$22.81 bn in 2013.
- Accounted for 51% of total trade from XUAR (PRC)
- 1b and 1c pass through densely populated centers such as Urumqi, Almaty, Bishkek and Astana.