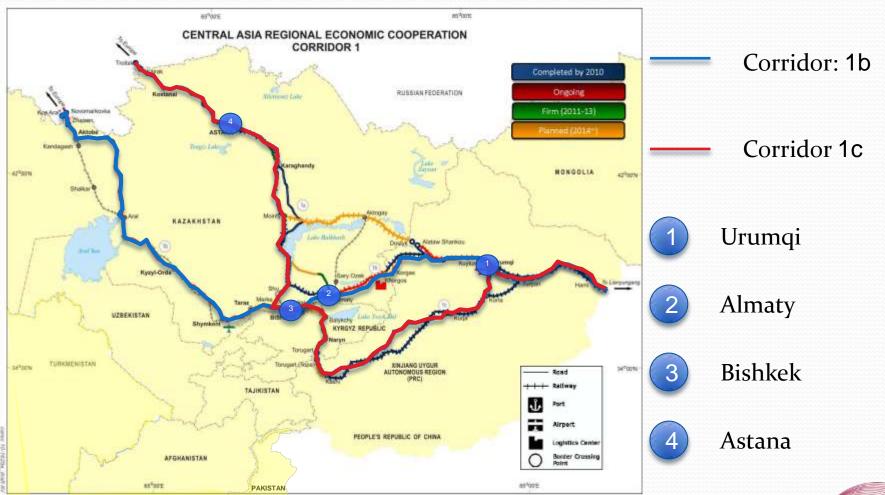

#### Key Corridors 1b and 1c and densely populated centers

Table 1: CAREC Corridor 1: Sub-Corridors

| CAREC 1b |                                      | CAREC 1c |                                     |  |
|----------|--------------------------------------|----------|-------------------------------------|--|
| Country  | Route                                | Country  | Route                               |  |
| PRC      | Hami/Hexi                            | PRC      | Hami/Hexi                           |  |
|          | Turpan                               |          | Turpan                              |  |
|          | Urumqi                               |          | Kashi                               |  |
|          | Kuytun                               |          | Torugart<br>(Topa)<br>Road BCP      |  |
|          | Jinghe                               | KGZ      | Torugart<br>(Road)<br>BCP           |  |
|          | Khorgos<br>(Road)<br>BCP             |          | Naryn                               |  |
| KAZ      | Korgas<br>(Road)<br>BCP              |          | Balykchy                            |  |
|          | Almaty                               |          | Kochkor                             |  |
|          | Merke                                |          | (extension)<br>Jalal-Abad           |  |
|          | BCP                                  |          | (extension)                         |  |
|          | Taraz                                |          | Bishkek                             |  |
|          | Shymkent                             |          | Chaldover<br>(Rail)<br>BCP          |  |
|          | Kyzyl-Orda                           | KAZ      | Merke<br>(Rail)<br>BCP              |  |
|          | Aktobe                               |          | Shu                                 |  |
|          | Zhaisan<br>(Rail and<br>Road)<br>BCP |          | Mointy                              |  |
| RUS      | Sagarchin<br>(Road)<br>BCP           |          | Karagande                           |  |
|          | Novomarkovka                         |          | Astana                              |  |
|          | Kos Aral<br>(Rail)                   |          | Kostanai                            |  |
|          |                                      |          | Kairak<br>(Rail and<br>Road)<br>BCP |  |
|          |                                      | RUS      | Troisk<br>(Rail and<br>Road)<br>BCP |  |

Source: CAREC. Transport and Trade Facilitation Strategy 2020. Endorsed 23/24 October 2013

# Economic Importance and Growth

- Most strategic CAREC corridor connecting with KAZ and KGZ with XUAR (PRC)
- Trade between Kazakhstan and XUAR = \$22.81 bn in 2013.
- Accounted for 51% of total trade from XUAR (PRC)
- 1b and 1c pass through densely populated centers such as Urumqi, Almaty, Bishkek and Astana.