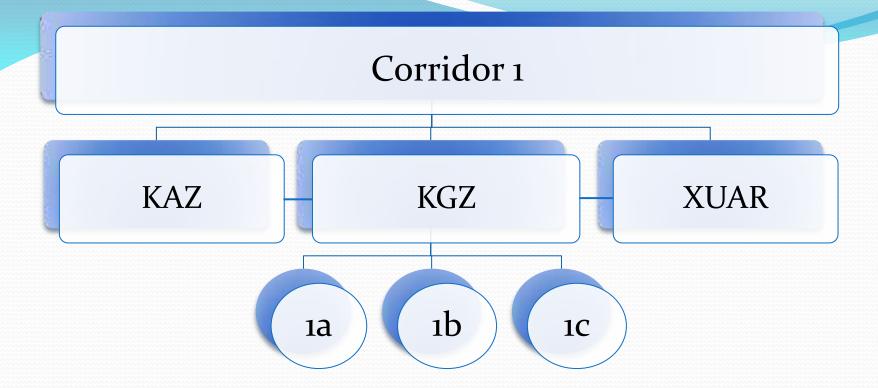

#### **Pilot Corridors**

#### **6 CAREC Corridors**

#### Corridor 1 BCPs

- Alashankou (PRC) Dostyk (KAZ)
- Kairak (KAZ) Troitsk (RUS)
- Khorgos (PRC) Khorgos (KAZ)
- Zhaisan (KAZ) Kos Aral (RUS)
- Torugart (PRC) Torugart (KGZ)
- Merke (KAZ) Chaldover (KGZ)

#### Key Corridors 1b and 1c and densely populated centers

Table 1: CAREC Corridor 1: Sub-Corridors

| CAREC 1b |                                      | CAREC 1c |                                     |  |
|----------|--------------------------------------|----------|-------------------------------------|--|
| Country  | Route                                | Country  | Route                               |  |
| PRC      | Hami/Hexi                            | PRC      | Hami/Hexi                           |  |
|          | Turpan                               |          | Turpan                              |  |
|          | Urumqi                               |          | Kashi                               |  |
|          | Kuytun                               |          | Torugart<br>(Topa)<br>Road BCP      |  |
|          | Jinghe                               | KGZ      | Torugart<br>(Road)<br>BCP           |  |
|          | Khorgos<br>(Road)<br>BCP             |          | Naryn                               |  |
| KAZ      | Korgas<br>(Road)<br>BCP              |          | Balykchy                            |  |
|          | Almaty                               |          | Kochkor                             |  |
|          | Merke                                |          | (extension)<br>Jalal-Abad           |  |
|          | BCP                                  |          | (extension)                         |  |
|          | Taraz                                |          | Bishkek                             |  |
|          | Shymkent                             |          | Chaldover<br>(Rail)<br>BCP          |  |
|          | Kyzyl-Orda                           | KAZ      | Merke<br>(Rail)<br>BCP              |  |
|          | Aktobe                               |          | Shu                                 |  |
|          | Zhaisan<br>(Rail and<br>Road)<br>BCP |          | Mointy                              |  |
| RUS      | Sagarchin<br>(Road)<br>BCP           |          | Karagande                           |  |
|          | Novomarkovka                         |          | Astana                              |  |
|          | Kos Aral<br>(Rail)                   |          | Kostanai                            |  |
|          |                                      |          | Kairak<br>(Rail and<br>Road)<br>BCP |  |
|          |                                      | RUS      | Troisk<br>(Rail and<br>Road)<br>BCP |  |