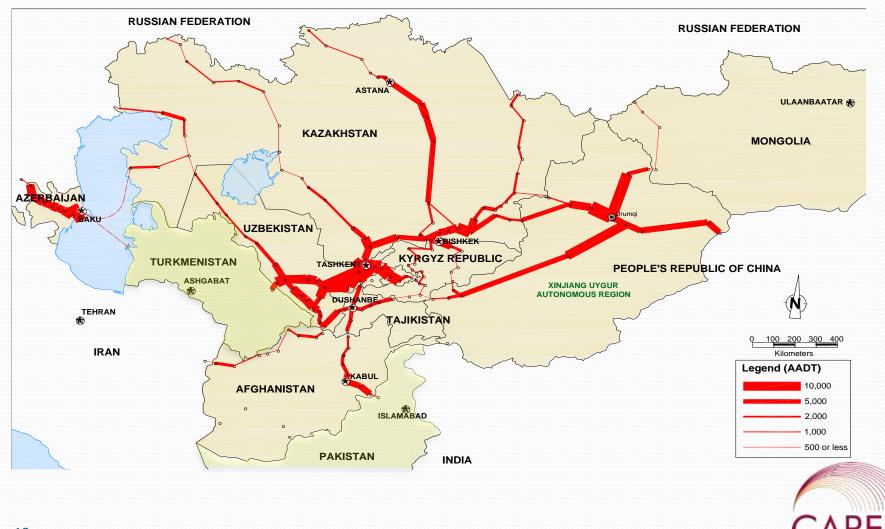

# **Traffic Density**

# Road traffic density (AADT) for road transport along the CAREC Corridors