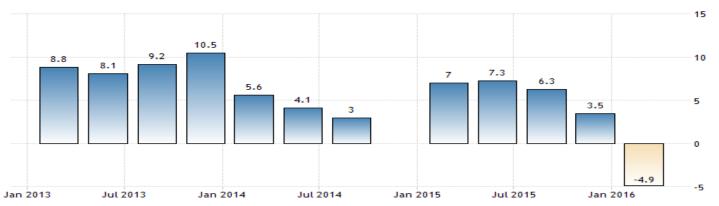

#### KAZAKHSTAN GDP ANNUAL GROWTH RATE

SOURCE: WWW.TRADINGECONOMICS.COM : AGENCY OF STATISTICS OF THE REPUBLIC OF KATAKHSTAN