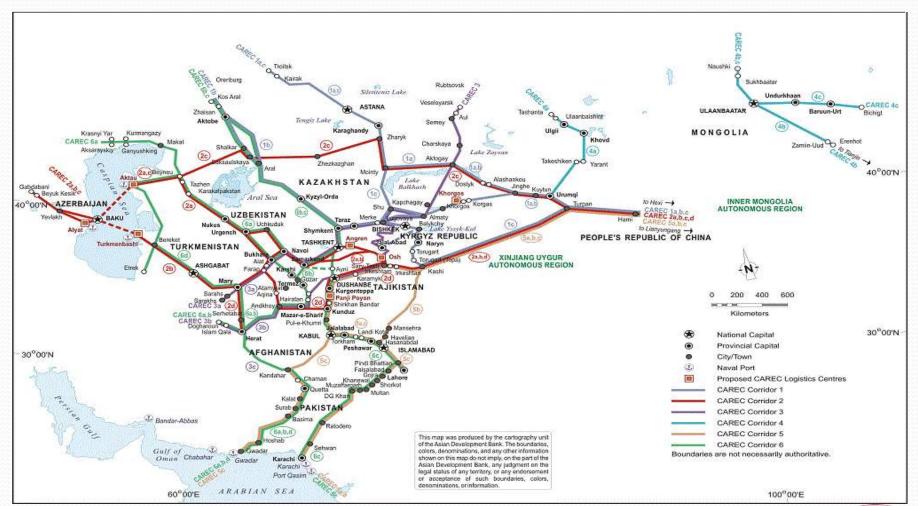

#### **6 CAREC Corridors**

#### Corridor 1 BCPs

- Alashankou (PRC) Dostyk (KAZ)
- Kairak (KAZ) Troitsk (RUS)
- Khorgos (PRC) Khorgos (KAZ)
- Zhaisan (KAZ) Kos Aral (RUS)
- Torugart (PRC) Torugart (KGZ)
- Merke (KAZ) Chaldover (KGZ)

#### Key Corridors 1b and 1c and densely populated centers

Table 1: CAREC Corridor 1: Sub-Corridors

| CAREC 1b |                                      | CAREC 1c |                                     |  |
|----------|--------------------------------------|----------|-------------------------------------|--|
| Country  | Route                                | Country  | Route                               |  |
| PRC      | Hami/Hexi                            | PRC      | Hami/Hexi                           |  |
|          | Turpan                               |          | Turpan                              |  |
|          | Urumqi                               |          | Kashi                               |  |
|          | Kuytun                               |          | Torugart<br>(Topa)<br>Road BCP      |  |
|          | Jinghe                               | KGZ      | Torugart<br>(Road)<br>BCP           |  |
|          | Khorgos<br>(Road)<br>BCP             |          | Naryn                               |  |
| KAZ      | Korgas<br>(Road)<br>BCP              |          | Balykchy                            |  |
|          | Almaty                               |          | Kochkor                             |  |
|          | Merke                                |          | (extension)<br>Jalal-Abad           |  |
|          | BCP                                  |          | (extension)                         |  |
|          | Taraz                                |          | Bishkek                             |  |
|          | Shymkent                             |          | Chaldover<br>(Rail)<br>BCP          |  |
|          | Kyzyl-Orda                           | KAZ      | Merke<br>(Rail)<br>BCP              |  |
|          | Aktobe                               |          | Shu                                 |  |
|          | Zhaisan<br>(Rail and<br>Road)<br>BCP |          | Mointy                              |  |
| RUS      | Sagarchin<br>(Road)<br>BCP           |          | Karagande                           |  |
|          | Novomarkovka                         |          | Astana                              |  |
|          | Kos Aral<br>(Rail)                   |          | Kostanai                            |  |
|          |                                      |          | Kairak<br>(Rail and<br>Road)<br>BCP |  |
|          |                                      | RUS      | Troisk<br>(Rail and<br>Road)<br>BCP |  |