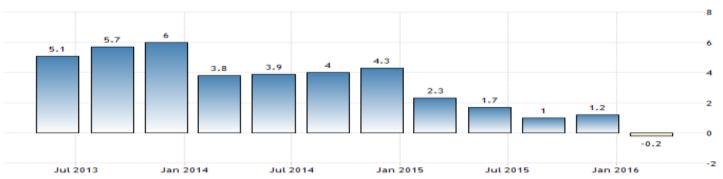

#### CHINA GDP ANNUAL GROWTH RATE

SOURCE: WWW.TRADINGECONOMICS.COM | NATIONAL BUREAU OF STATISTICS OF CHINA