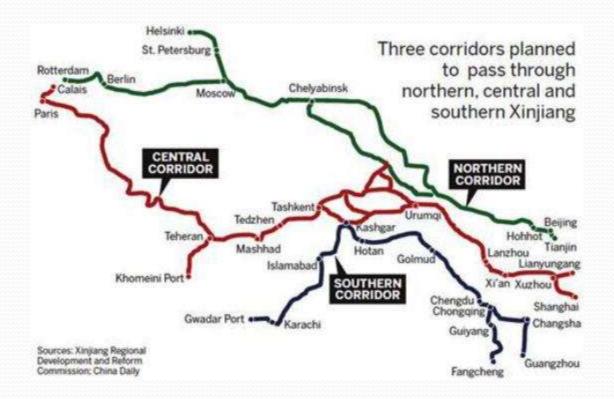

## The Future

- One Belt, One Road
- China Pakistan Economic Corridor (CPEC)
- Silk Road

#### The PRC's Proposed New Silk Roads