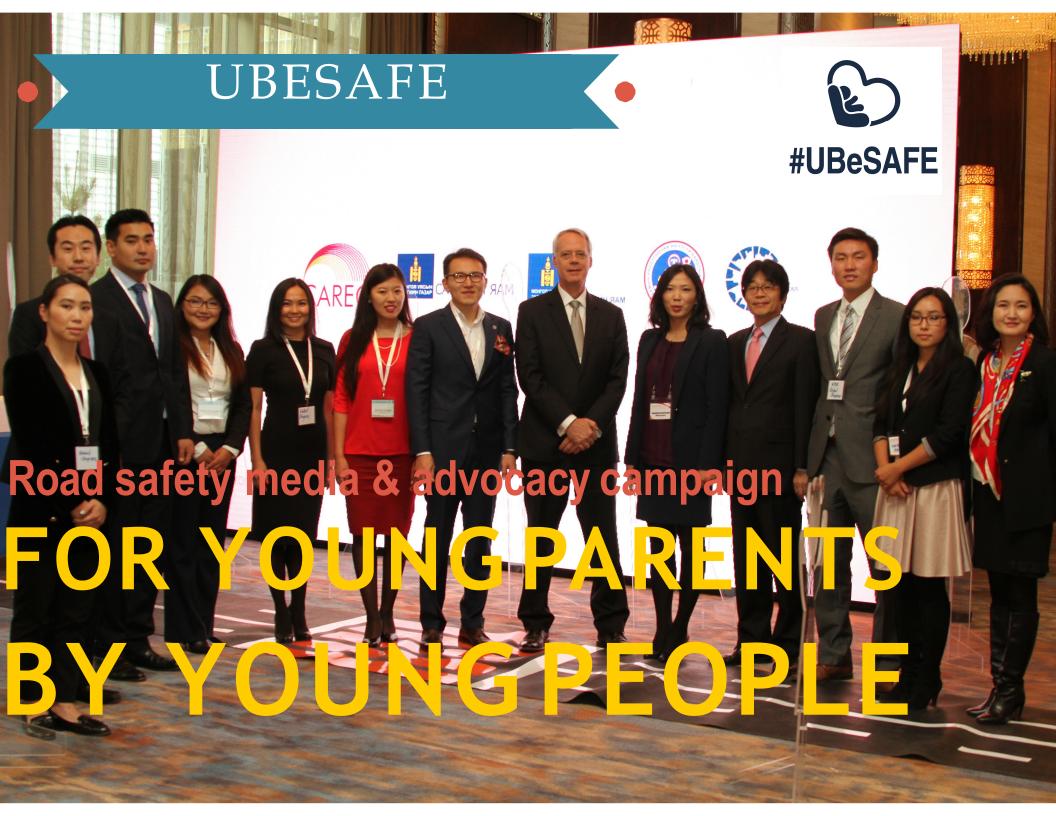

## **ADB Transport**

@adbtransport

Congratulations @globalnomadnomi or highlighting your work on #UBeSafe campaign at World Economic Forum!

## Nomintuya @globalnomadnomi

#UbeSafe Road Safety Campaign presented at WEF2016! Flag ship project of Ulaanbaatar Hub!

"Global Shapers talk about different issues we face globally or as a community. Existing in 450 cities we can come out with a truly unique solutions for the problems that are going to come tomorrow."