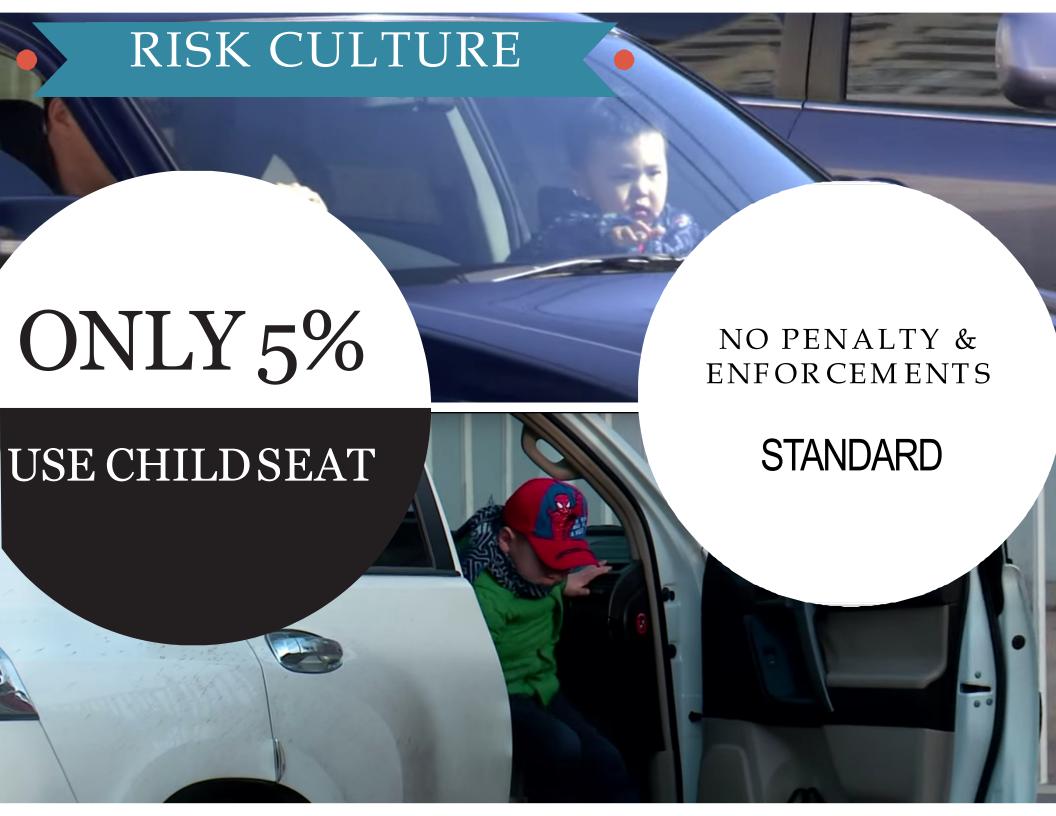

★ 3 Events

1 ХОНОГ ҮЛДЛЭЭ.

МАШИНД ӨВӨР ДЭЭРЭЭ ХҮҮХДЭЭ СУУЛГАЖ ЯВАХ АЮУЛТАЙ ӨРӨӨЛИЙН БУРУУГ ЯАЛТАЙ ХҮҮХДЭЭ ТЭВРЭЭД МАШИН БАРИАД ДЭЭР НОХОЙ ХҮРТЭЛ ГӨЛӨГӨӨ ЗУУГААД ХУРДАН ГҮЙДЭГГҮЙ ХҮҮХДИЙН СУУДАЛ АВЧ ӨГ, БИТГИЙ мөнгөө нарийлаач ХАРИУЦЛАГАТАЙ ЭЦЭГ ЭХ ГЭДГЭЭ ИНГЭЖ ОРИЛЖ Л БАЙГ, УЙЛЖ Л БАЙГ, СУУДАЛ ДЭЭР НЬ СУУЛГАЖ СУРГА АМИН ХАРИУЦЛАГЫГ ХАМГААЛАХ ХАМГИЙН ШИЛДЭГ АРГА ӨВРӨӨС НЬ БУУЛГА ӨӨРИЙН СУУДАЛ ДЭЭГ