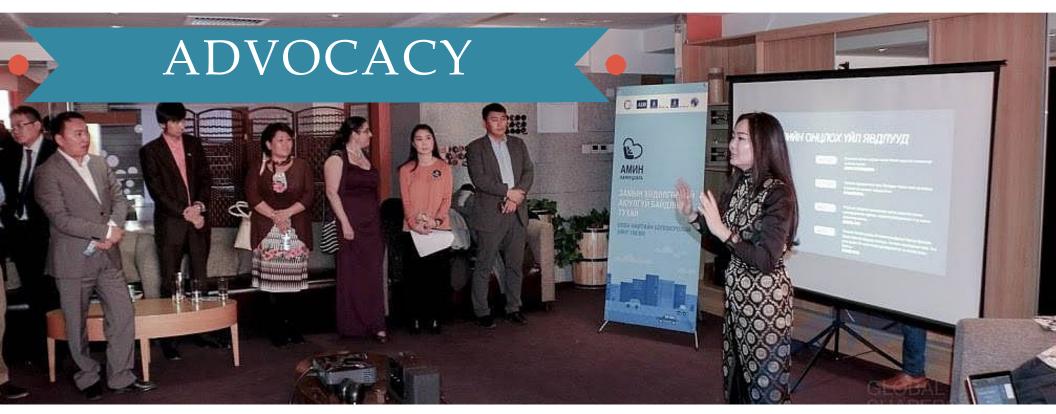

## **ADB Transport**

@adbtransport

Congratulations @globalnomadnomi or highlighting your work on #UBeSafe campaign at World Economic Forum!

## Nomintuya @globalnomadnomi

#UbeSafe Road Safety Campaign presented at WEF2016! Flag ship project of Ulaanbaatar Hub!

"Global Shapers talk about different issues we face globally or as a community. Existing in 450 cities we can come out with a truly unique solutions for the problems that are going to come tomorrow."