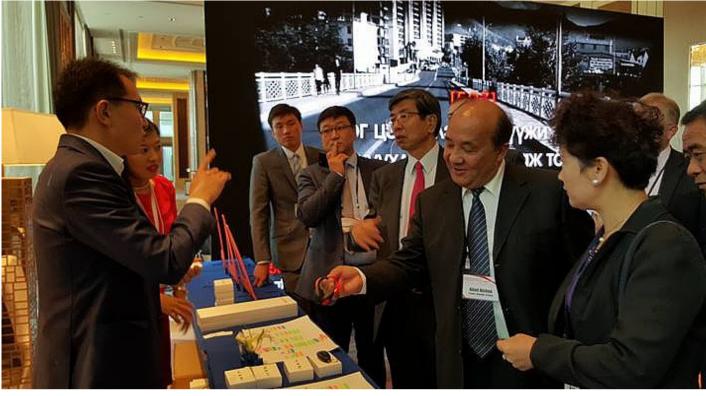

## Nomintuya @globalnomadnomi

#UbeSafe Road Safety Campaign presented at WEF2016! Flag ship project of Ulaanbaatar Hub!

"Global Shapers talk about different issues we face globally or as a community. Existing in 450 cities we can come out with a truly unique solutions for the problems that are going to come tomorrow."