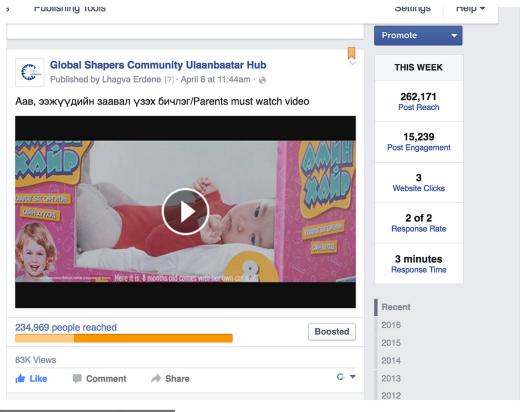

Хүүхдийн төлөө хүн share! Баярлал

**Аав, ээж таны үзэх ёсто** #АминХариуцлага youtube.com