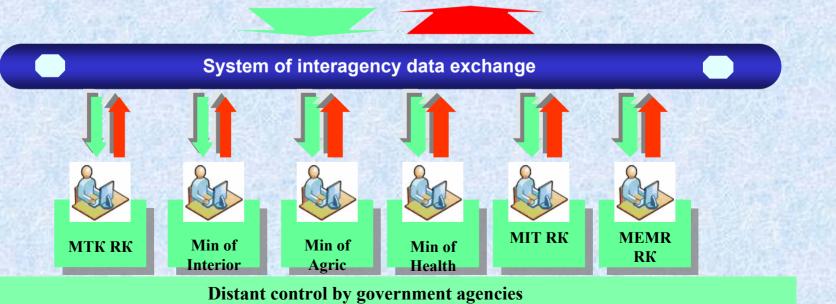

# Stage II. Establishment of an Interagency Monitoring System on the basis of the Operation Administrative Center

- establishment of electronic check points;
- expanding communication channels;
- technical additional equipping of Customs Control Departments and some border crossing points;
- improvement of the existing software;
- expanding the functions of the OAC;
- integration of information systems of concerned state bodies within e-government.

### **Operation Administration Center of the CCC**

#### Using the OAC as a single center for distant monitoring

### Perspectives for interaction of the OAC with ministries and agencies

## Perspectives for interaction of the OAC with ministries and agencies

Complete electronic interaction with ministries and agencies

Electronic confirmation of paper documents at all stages of customs clearance with a prospect to eliminate paper documents

Ministries and agencies receive necessary information on imported goods in a real-time mode