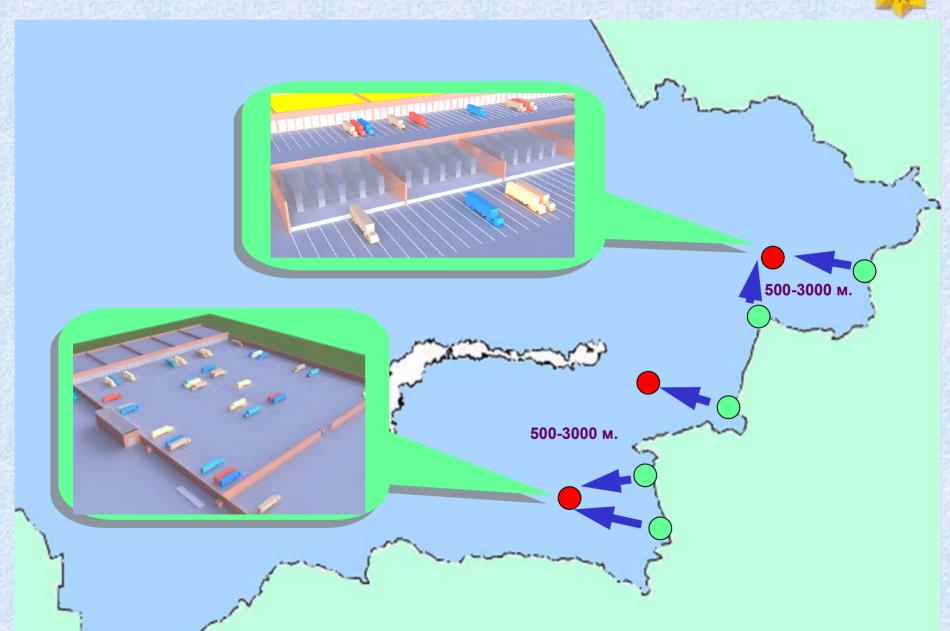

| Ministry of Health<br>Care        | Up to 30 days    | To exclude  | 18          | Invoice                                                              |                         |               |                                 |
|   | of medications                                                    |                                   |                  |             |             |                                                                      |                         |               |                                 |



### IV stage (prospect)

Delegating control functions from the border crossing points (except of the BCS NSC) to the hub terminals and Customs Registration Centers

### Setting up single customs terminals on the basic routes





### Setting up single customs terminals on the basic routes



#### Goal: providing a set of services in relation to the imported goods



Placing the required authorities, departments and certification authorities for goods processing

Carrying out of laboratory tests by various authorities

Logistic support for goods processing

Banking and broker's services

High quality control procedure by governmental authorities

Improving the level and quality of service provided to the foreign trade operators







## Proposed technology for processing of goods at the border crossing points with the highest level of traffic





#### **Proposed chart for the vehicle control**





- 3 transfer of information on arrival of vehicles