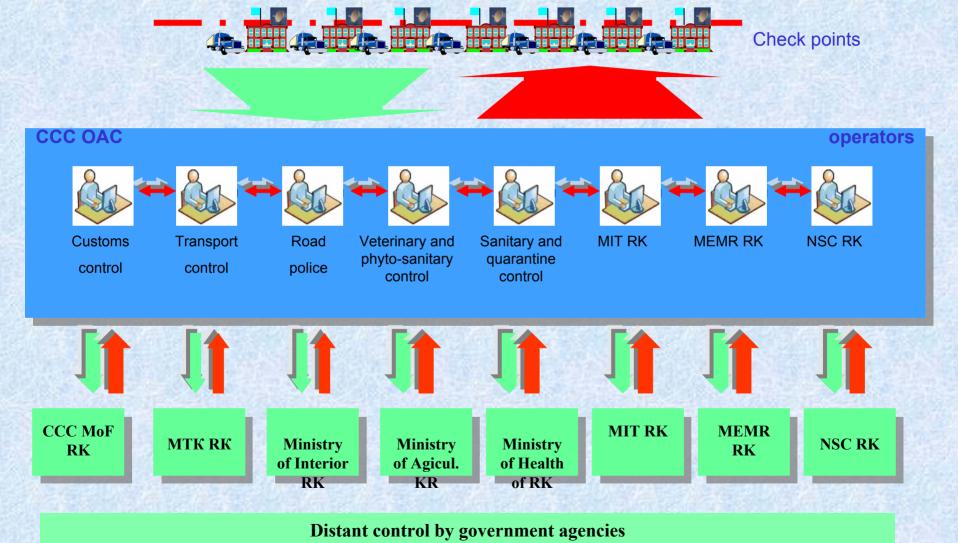

### Perspectives for interaction of the OAC with ministries and agencies

# Customs control ☑ Sanitary and quarantine control ☑ Transport control ☑ MIT RK ☑ Road police ☑ MEMR RK ☑

Veterinary and phyto-sanitary control 

✓

## Perspectives for interaction of the OAC with ministries and agencies

Complete electronic interaction with ministries and agencies

Electronic confirmation of paper documents at all stages of customs clearance with a prospect to eliminate paper documents

Ministries and agencies receive necessary information on imported goods in a real-time mode