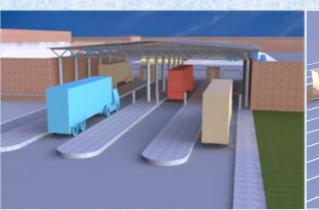

### Existing technology of movement of cargos through the border crossing points (border with PRC)

## Disadvantages of the current border control procedures:

- Carrying out of control functions at the border crossing point;
- -Duplication of some operations by controlling bodies;
- Delays related to multiple formal control of documents;
- «vague» responsibility of the authorities for general state of affaires at the border crossing point;
- -Lack of opportunity to ensure full control and coordination by the controlling authorities headquarters in real time mode;
- merging the passenger and transport flows.