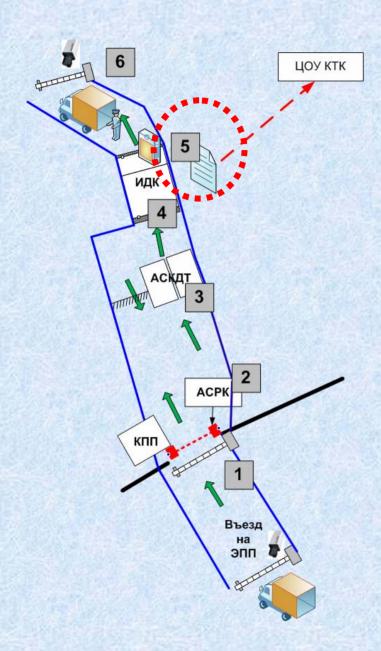

### **Electronic border crossing point**

Automation of each step of processing at the border crossing point

Eliminate filling in the customs document at the border crossing point to control movement in the territory of the RK

Eliminate intermediary services (customs brokers) at the border

#### **Technology:**

- 1 automatic entry registration
- 2 radiation control
- 3 measuring vehicle parameters (ASKDT)
- 4 conducting non-intrusive control (IKD)
- 5 registration, document scanning and transfer of all information to the OAC
- 6 automatic exit clearance