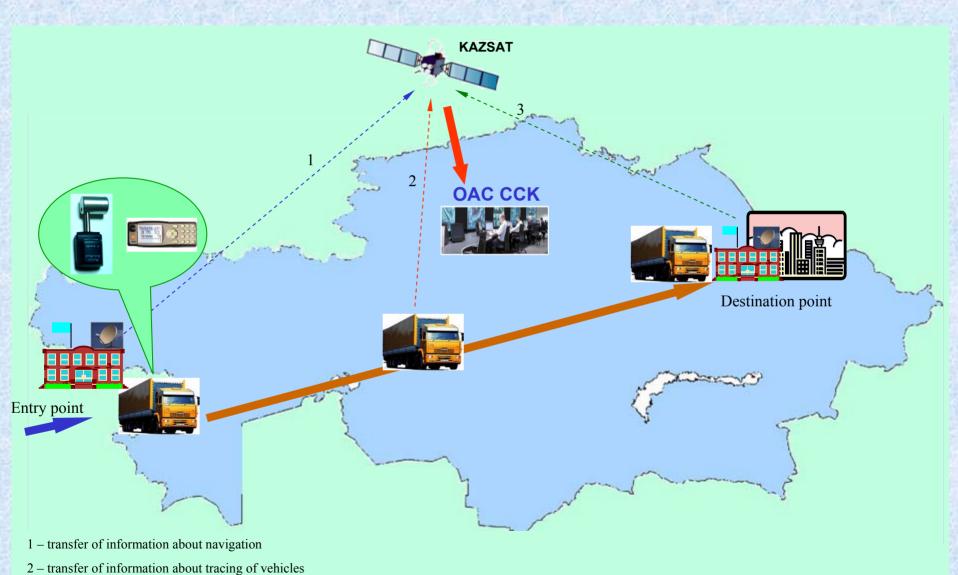

## Proposed technology for processing of goods at the border crossing points with the highest level of traffic

#### **Proposed chart for the vehicle control**

- 3 transfer of information on arrival of vehicles