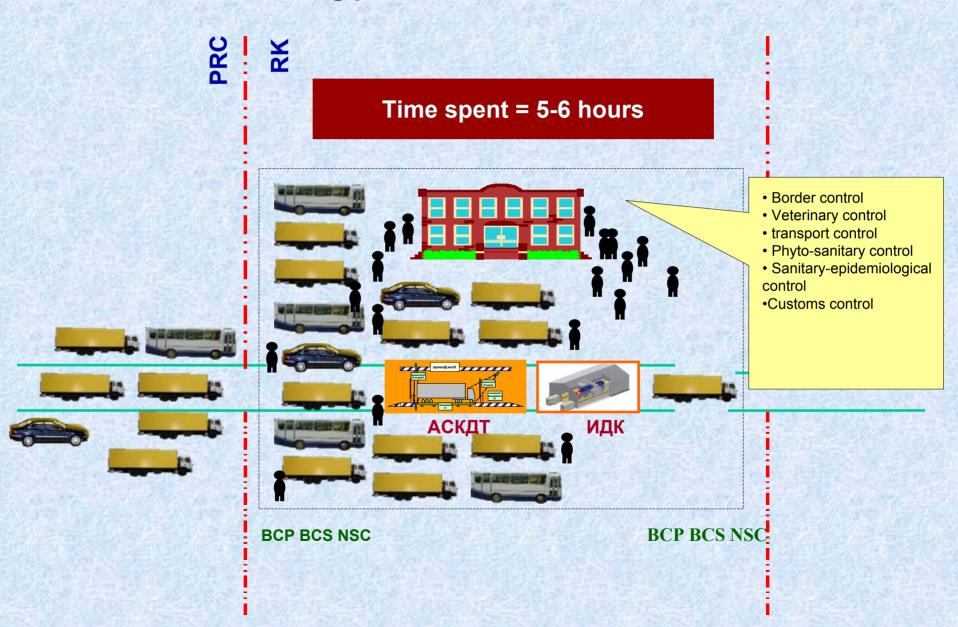

### Existing technology of movement of cargos through the border crossing points (border with PRC)

## Disadvantages of the current border control procedures:

- Carrying out of control functions at the border crossing point;
- -Duplication of some operations by controlling bodies;
- Delays related to multiple formal control of documents;
- «vague» responsibility of the authorities for general state of affaires at the border crossing point;
- -Lack of opportunity to ensure full control and coordination by the controlling authorities headquarters in real time mode;
- merging the passenger and transport flows.

#### **Technology:**

- 1 automatic entry registration
- 2 radiation control
- 3 measuring vehicle parameters (ASKDT)
- 4 conducting non-intrusive control (IKD)
- 5 registration, document scanning and transfer of all information to the OAC
- 6 automatic exit clearance