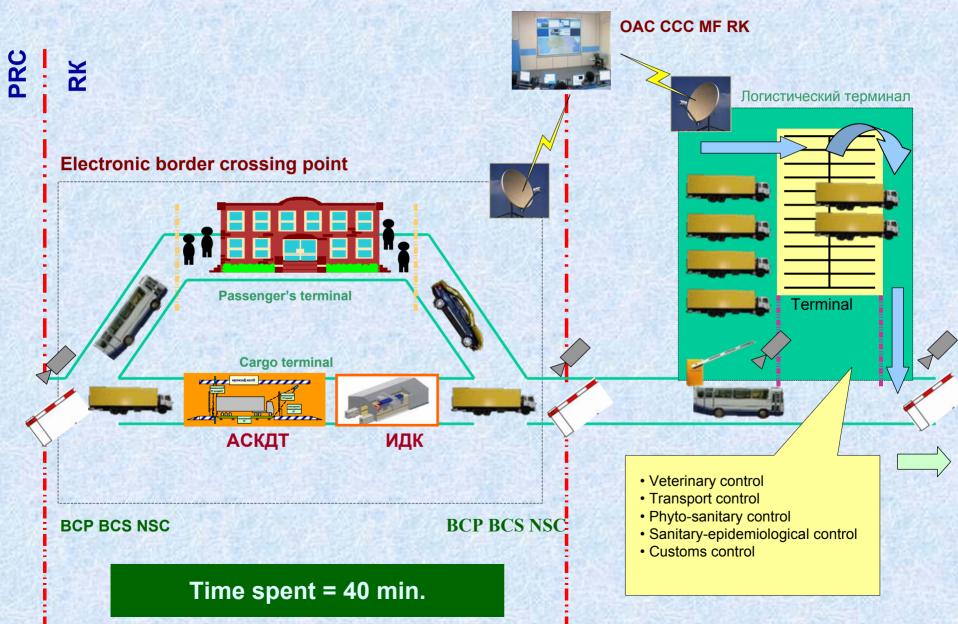

### **Electronic border crossing point**

Automation of each step of processing at the border crossing point

Eliminate filling in the customs document at the border crossing point to control movement in the territory of the RK

Eliminate intermediary services (customs brokers) at the border

#### **Technology:**

- 1 automatic entry registration
- 2 radiation control
- 3 measuring vehicle parameters (ASKDT)
- 4 conducting non-intrusive control (IKD)
- 5 registration, document scanning and transfer of all information to the OAC
- 6 automatic exit clearance

## Proposed technology for processing of goods at the border crossing points with the highest level of traffic

#### **Proposed chart for the vehicle control**

- 3 transfer of information on arrival of vehicles