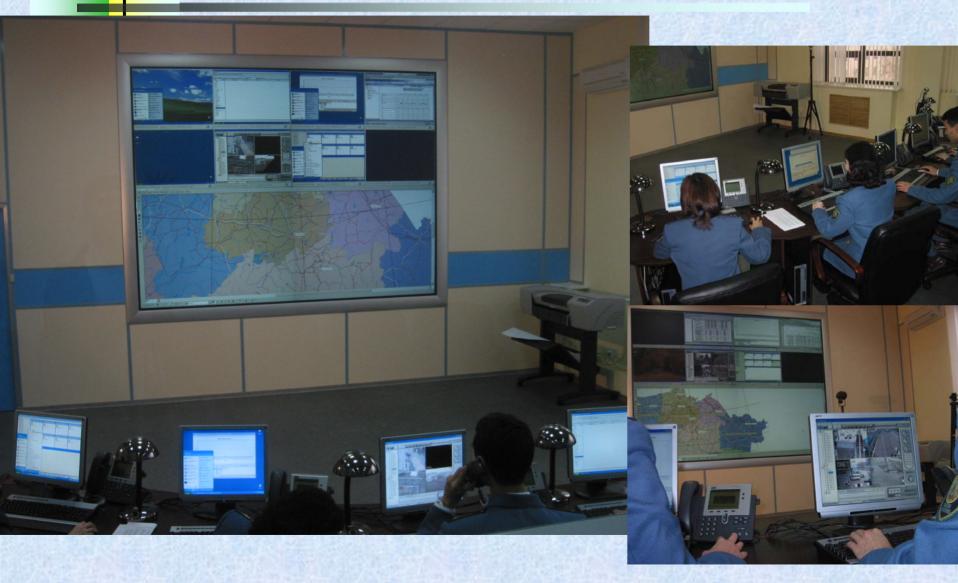

### **Operation Administration Center of the CCC**

#### Using the OAC as a single center for distant monitoring