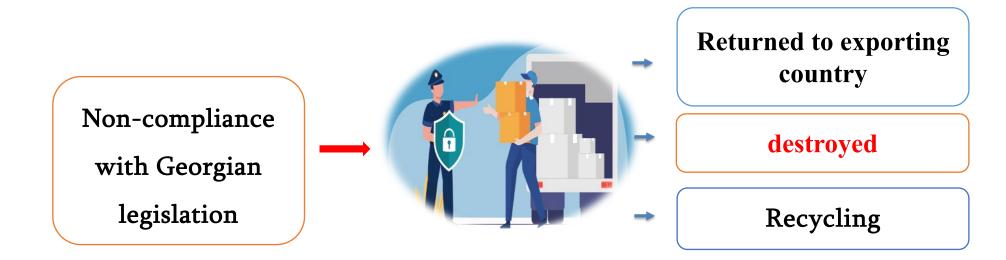

ncy -14)
- Fulfillment of quarantine measures, protecting country's territory from the introduction and spread of plant pests;
- Phytosanitary and quarantine inspection of products;
- Issuing phytosanitary certificates and control thereof
- Phytosanitary monitoring
- Registration and control of pesticides and fertilizers;

#### NFA Regional offices

11 Regional Divisions63 Municipal offices

Phytosanitary specialists-87

- Central office Tbilisi 26
- Regional divisions 61 (Vacancy -14)









Phytosan itary Control

Food Safety

#### SPS Border Control procedures Documentary Check

Identity

Check

Physical Check

Taking Samples In accordance with Monitoring Plan





Monitoring Plan is approved by the head of Revenue Service in agreement with the National Food Agency

#### Decisions





#### Infrastructure and Equipment - Adlia



#### Infrastructure and Equipment - Kartsakhi



Resolution N 427 – On Approval models and rules to issue

Phytosanitary Certificate and Re-export Phytosanitary Certificate

#### Article 3

The phytosanitary certificate/re-export Phytosanitary certificate is issued by:

- A. National Food Agency
- B. Revenue Service in the control zones defined by the Tax Code of Georgia, except for those cases when it is necessary to take sample for analysis or treatment is needed

Inspectio n process



#### Issuance of Phytosanitary certificates in 2022

- National Food Agency 10 320 (10 221 export, 99 re-export)
- Revenue Service 8235
   (4589 export, 3646 re-export)



#### Electronic declaration: www.rs.ge

|