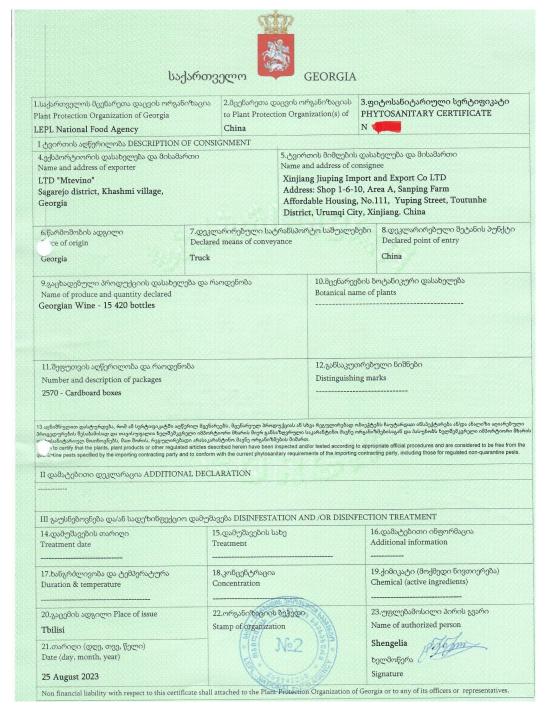

#### Infrastructure and Equipment - Kartsakhi

Resolution N 427 – On Approval models and rules to issue

Phytosanitary Certificate and Re-export Phytosanitary Certificate

#### Article 3

The phytosanitary certificate/re-export Phytosanitary certificate is issued by:

- A. National Food Agency
- B. Revenue Service in the control zones defined by the Tax Code of Georgia, except for those cases when it is necessary to take sample for analysis or treatment is needed