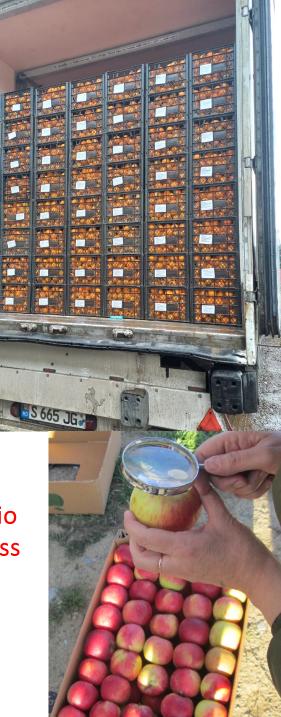

## SPS Border Control procedures Documentary Check

Identity

Check

Physical Check

Taking Samples In accordance with Monitoring Plan





Monitoring Plan is approved by the head of Revenue Service in agreement with the National Food Agency

#### Decisions





#### Infrastructure and Equipment - Adlia



#### Infrastructure and Equipment - Kartsakhi



Resolution N 427 – On Approval models and rules to issue

Phytosanitary Certificate and Re-export Phytosanitary Certificate

#### Article 3

The phytosanitary certificate/re-export Phytosanitary certificate is issued by:

- A. National Food Agency
- B. Revenue Service in the control zones defined by the Tax Code of Georgia, except for those cases when it is necessary to take sample for analysis or treatment is needed

Inspectio n process



#### Issuance of Phytosanitary certificates in 2022

- National Food Agency 10 320 (10 221 export, 99 re-export)
- Revenue Service 8235
   (4589 export, 3646 re-export)



#### Electronic declaration: www.rs.ge

|                                                                                          |                                     |