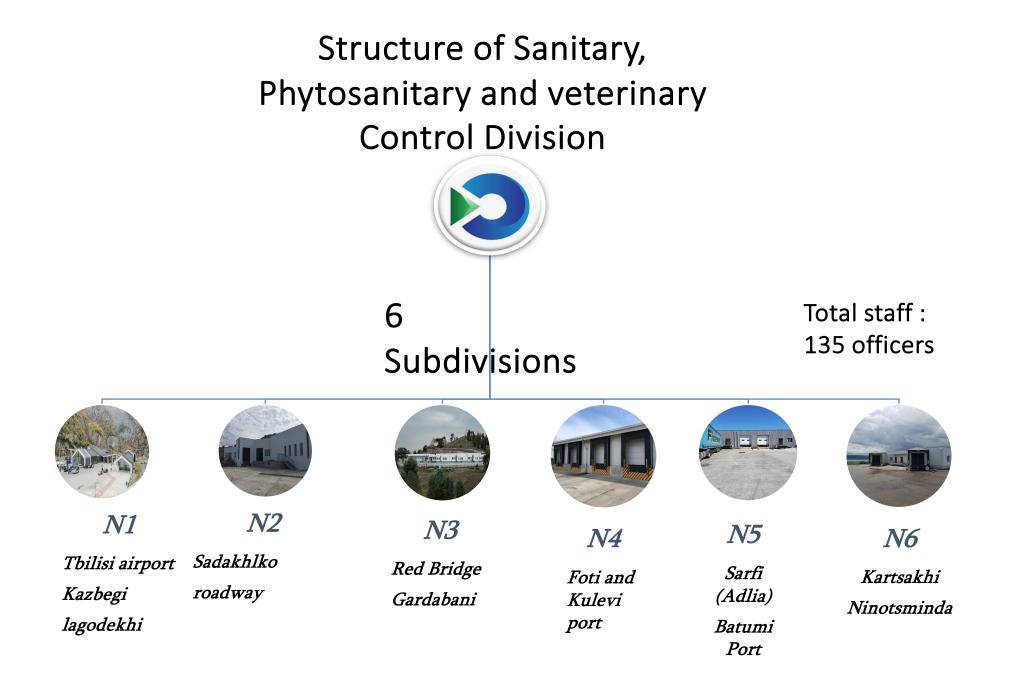

LEPL NATIONAL FOOD AGENCY OF GEORGIA

Food safety

**Plant Protection** 

Veterinary

Phytosanitary specialists-87

- Central office Tbilisi 26
- Regional divisions 61 (Vacancy -14)
- Fulfillment of quarantine measures, protecting country's territory from the introduction and spread of plant pests;
- Phytosanitary and quarantine inspection of products;
- Issuing phytosanitary certificates and control thereof
- Phytosanitary monitoring
- Registration and control of pesticides and fertilizers;

#### NFA Regional offices

11 Regional Divisions63 Municipal offices

Phytosanitary specialists-87

- Central office Tbilisi 26
- Regional divisions 61 (Vacancy -14)

Phytosan itary Control

Food Safety