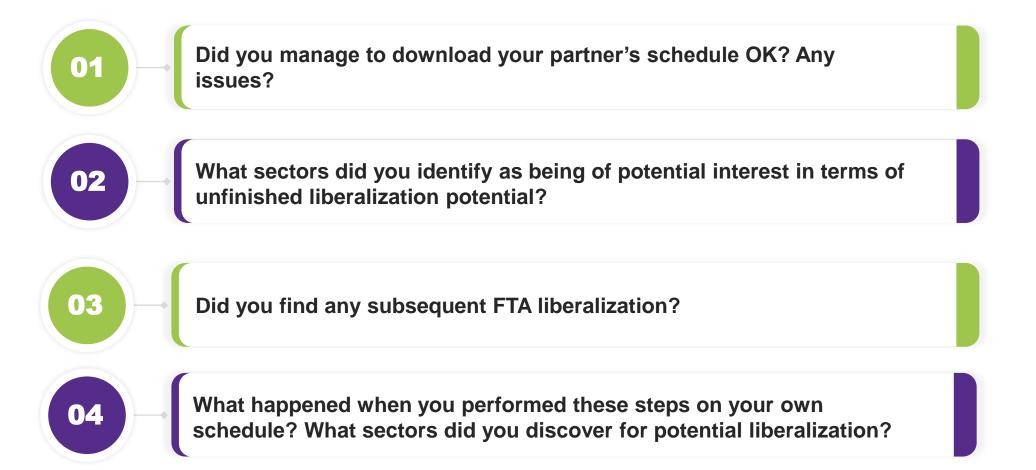

#### Obtain your partners' WTO schedules.

Find the WTO Schedule of Specific Commitments in Services for your negotiating partner and download it.

02

**Review their schedules for potential negotiating issues.** Check your partners' schedule and identify 3 sectors that that have either not been scheduled at all, or where different modes of supply are scheduled as either "Unbound" or with restrictions.

#### Check any sectors you identify for subsequent FTA commitments

See if your partner has made more liberalizing commitments in these sectors in subsequent FTAs

**Perform Step 1, 2 and 3 on yourself to anticipate requests from your partner** Find, download and review your own schedule, and perform the analysis from tasks 2 and 3 above on your self. Then check these sectors against subsequent FTA commitments