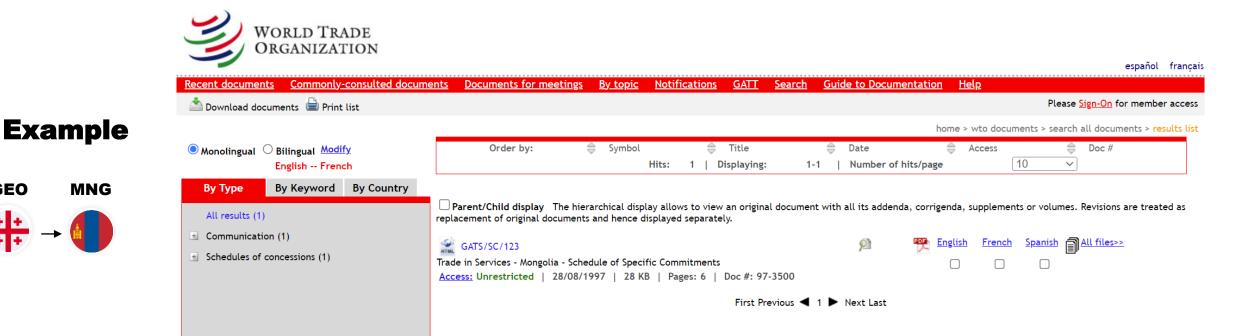

#### Obtain your partners' WTO schedules.

Find the WTO Schedule of Specific Commitments in Services for your negotiating partner and download it.

02

**Review their schedules for potential negotiating issues.** Check your partners' schedule and identify 3 sectors that that have either not been scheduled at all, or where different modes of supply are scheduled as either "Unbound" or with restrictions.

#### Example

https://www.wto.org/english/tratop\_e/serv\_e/serv\_commitments\_e.htm

GEO

WORLD TRADE

GATS/SC/123 28 August 1997

#### MONGOLIA

Schedule of Specific Commitments

| Mo | des of supply: 1)        | Cross-border supply 2) Consumption abroa                                                                                                   | d 3) Commercial presence 4) P                                                                                                        | resence of natural persons  |
|----|--------------------------|--------------------------------------------------------------------------------------------------------------------------------------------|--------------------------------------------------------------------------------------------------------------------------------------|-----------------------------|
|    | Sector or subsector      | Limitations on market access                                                                                                               | Limitations on national treatment                                                                                                    | Additional commitments Page |
| 4. | DISTRIBUTION<br>SERVICES |                                                                                                                                            |                                                                                                                                      | 9,4<br>(1)                  |
| B. | Wholesale trade services | <ol> <li>None</li> <li>None</li> <li>None</li> <li>Unbound except as indicated in the horizontal section</li> </ol>                        | <ol> <li>None</li> <li>None</li> <li>None</li> <li>Unbound except as indicated under market access</li> </ol>                        | C2                          |
| C. | Retailing Services       | <ol> <li>Unbound</li> <li>None</li> <li>Unbound</li> <li>Unbound</li> <li>Unbound except as indicated in the horizontal section</li> </ol> | <ol> <li>Unbound</li> <li>None</li> <li>Unbound</li> <li>Unbound</li> <li>Unbound except as indicated under market access</li> </ol> |                             |