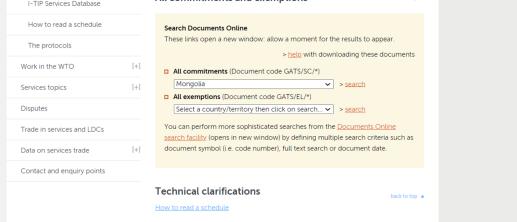

#### Obtain your partners' WTO schedules.

Find the WTO Schedule of Specific Commitments in Services for your negotiating partner and download it.

02

**Review their schedules for potential negotiating issues.** Check your partners' schedule and identify 3 sectors that that have either not been scheduled at all, or where different modes of supply are scheduled as either "Unbound" or with restrictions.

#### Example

https://www.wto.org/english/tratop\_e/serv\_e/serv\_commitments\_e.htm

GEO

WORLD TRADE

GATS/SC/123 28 August 1997