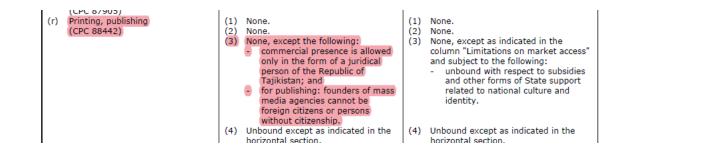

#### Obtain your partners' WTO schedules.

Find the WTO Schedule of Specific Commitments in Services for your negotiating partner and download it.

02

**Review their schedules for potential negotiating issues.** Check your partners' schedule and identify 3 sectors that that have either not been scheduled at all, or where different modes of supply are scheduled as either "Unbound" or with restrictions.

#### Check any sectors you identify for subsequent FTA commitments

See if your partner has made more liberalizing commitments in these sectors in subsequent FTAs

**Perform Step 1, 2 and 3 on yourself to anticipate requests from your partner** Find, download and review your own schedule, and perform the analysis from tasks 2 and 3 above on your self. Then check these sectors against subsequent FTA commitments