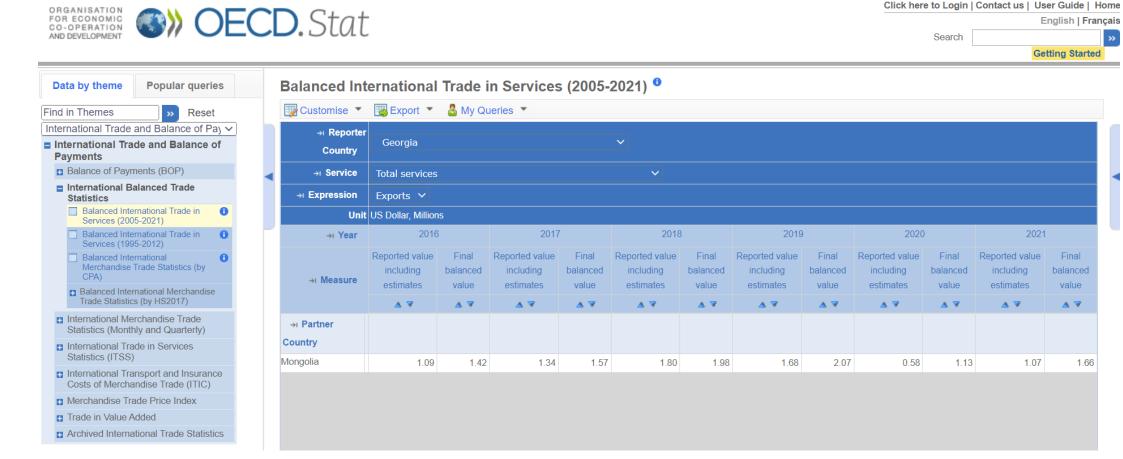

#### The OECD-WTO Balanced Trade in Services (BaTIS) dataset

National Training Workshop on Preparing Negotiations Almaty, May 2023