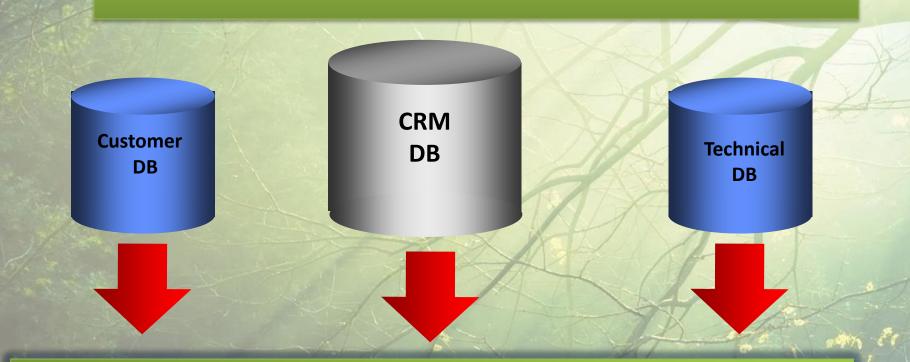

rential consumer balance**



## **Calculation of differential consumer balance**



## **Calculation of differential consumer balance**



#### **Communication** with smart meters

V DATA EXCHANGE WITH SMART METERS IS BASED ON 8-BIT SMS MESSAGES

✓ Data is delivered to smart meters by the Bull's algorithm

✓ 0:0 - SENDING A MESSAGE

✓ 0:1 - MESSAGE IS DELIVERED TO THE MOBILE OPERATOR

✓ 1:0 - MESSAGE IS RECEIVED BY A SMART METER

✓ 1:1 - DATA DELIVERED WITH A MESSAGE IS PROCESSED BY A SMART METER

666

#### Smart meter data security protection

Data is encrypted by the hex-decimal algorithm
 Short messages (SMS) are only received on a dedicated short number
 Balance is topped up through a pre-defined number
 Each meter has individual unique (20-digit) code for

## **Database Structure**



## **Subscriber Information Management System**

## **Active Directory Network**



#### **End User diagram**



#### Subscriber CODE Generation

## 01 06 002 0026 0012

**Region Code** 

Matrix

Street

Building

## Subscriber Code Structure



Apartment

## Subscriber information system



## Subscriber Information Management System SIMS Operations menu

- Subscribers
- Reading
- Payment
- Invoice
- Meters
- Generation
- Losses
- Transformers
- Transactions
- Reports



## **Function menu**

 Meter readings Penalty management Meter management Payment • Losses • Tariff adjustments Agreements • Transformation



#### Smart SMS-communication system structure



## System Structure

#### **CRM** Database

SMS Gateway Short number SMS Gateway Short number

**Smart Meter** 

## **SMS System