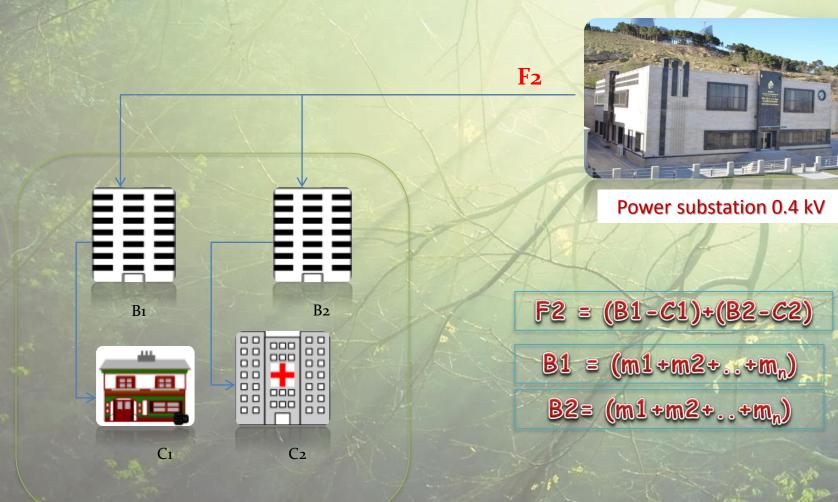

#### Smart Metering - Smart Grid





#### SMS-BASED SMART METERS





## **Real-time balance data update**





## **Calculation of differential consumer balance**



## **Calculation of differential consumer balance**



## **Calculation of differential consumer balance**



#### **Communication** with smart meters

V DATA EXCHANGE WITH SMART METERS IS BASED ON 8-BIT SMS MESSAGES

✓ Data is delivered to smart meters by the Bull's algorithm

✓ 0:0 - SENDING A MESSAGE

✓ 0:1 - MESSAGE IS DELIVERED TO THE MOBILE OPERATOR

✓ 1:0 - MESSAGE IS RECEIVED BY A SMART METER

✓ 1:1 - DATA DELIVERED WITH A MESSAGE IS PROCESSED BY A SMART METER

666

#### Smart meter data security protection

Data is encrypted by the hex-decimal algorithm
 Short messages (SMS) are only received on a dedicated short number
 Balance is topped up through a pre-defined number
 Each meter has individual unique (20-digit) code for

## **Database Structure**



## **Subscriber Information Management System**

## **Active Directory Network**