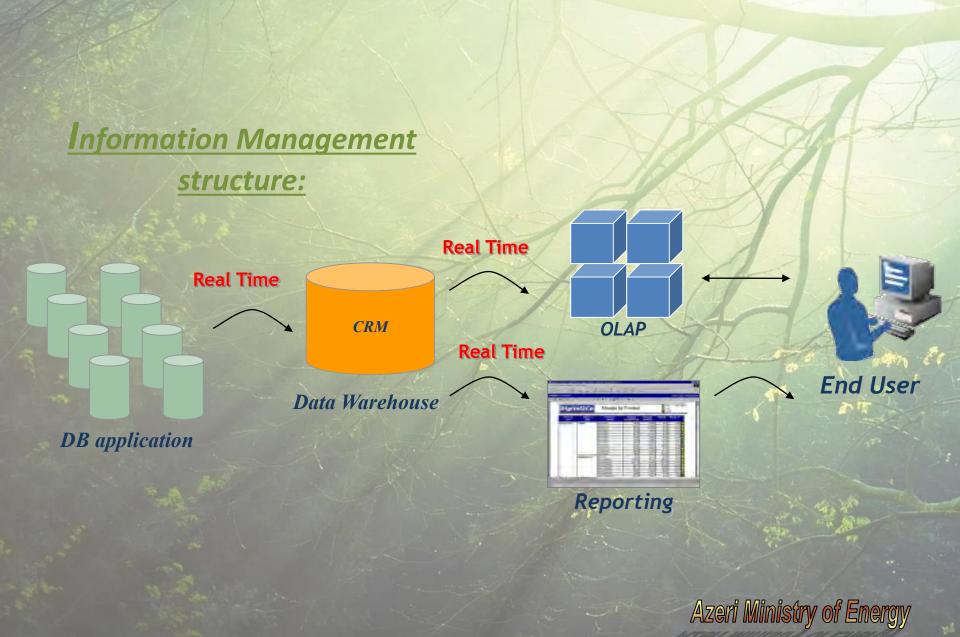

tial consumer balance**



#### **Communication** with smart meters

V DATA EXCHANGE WITH SMART METERS IS BASED ON 8-BIT SMS MESSAGES

✓ Data is delivered to smart meters by the Bull's algorithm

✓ 0:0 - SENDING A MESSAGE

✓ 0:1 - MESSAGE IS DELIVERED TO THE MOBILE OPERATOR

✓ 1:0 - MESSAGE IS RECEIVED BY A SMART METER

✓ 1:1 - DATA DELIVERED WITH A MESSAGE IS PROCESSED BY A SMART METER

666

#### Smart meter data security protection

Data is encrypted by the hex-decimal algorithm
 Short messages (SMS) are only received on a dedicated short number
 Balance is topped up through a pre-defined number
 Each meter has individual unique (20-digit) code for

## **Database Structure**



## **Subscriber Information Management System**

## **Active Directory Network**



#### **End User diagram**



#### Subscriber CODE Generation

## 01 06 002 0026 0012

**Region Code** 

Matrix

Street

Building

## Subscriber Code Structure



Apartment

## Subscriber information system



## Subscriber Information Management System SIMS Operations menu

- Subscribers
- Reading
- Payment
- Invoice
- Meters
- Generation
- Losses
- Transformers
- Transactions
- Reports



## **Function menu**

 Meter readings Penalty management Meter management Payment • Losses • Tariff adjustments Agreements • Transformation



#### Smart SMS-communication system structure



## System Structure

#### **CRM** Database

SMS Gateway Short number SMS Gateway Short number

**Smart Meter** 

## **SMS System Parameters**

#### **Control Center**

#### **SMS** messenger

## Smart (SMS-based) meter configurator

- CRM dat