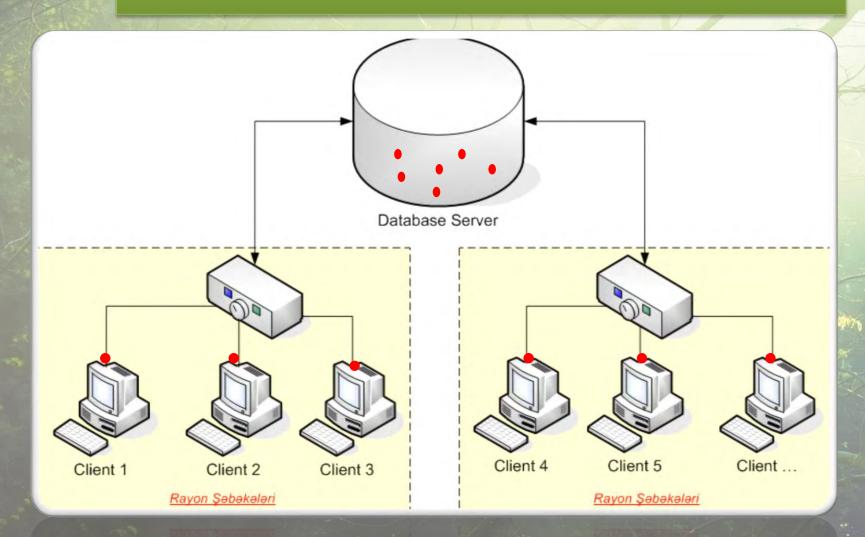

## **Calculation of differential consumer balance**



#### **Communication** with smart meters

V DATA EXCHANGE WITH SMART METERS IS BASED ON 8-BIT SMS MESSAGES

✓ Data is delivered to smart meters by the Bull's algorithm

✓ 0:0 - SENDING A MESSAGE

✓ 0:1 - MESSAGE IS DELIVERED TO THE MOBILE OPERATOR

✓ 1:0 - MESSAGE IS RECEIVED BY A SMART METER

✓ 1:1 - DATA DELIVERED WITH A MESSAGE IS PROCESSED BY A SMART METER

666

#### Smart meter data security protection

Data is encrypted by the hex-decimal algorithm
 Short messages (SMS) are only received on a dedicated short number
 Balance is topped up through a pre-defined number
 Each meter has individual unique (20-digit) code for

## **Database Structure**



## **Subscriber Information Management System**

## **Active Directory Network**



#### **End User diagram**



#### Subscriber CODE Generation

## 01 06 002 0026 0012

**Region Code** 

Matrix

Street

Building

## Subscriber Code Structure



Apartment

## Subscriber information system



## Subscriber Information Management System SIMS Operations menu

- Subscribers
- Reading
- Payment
- Invoice
- Meters
- Generation
- Losses
- Transformers
- Transactions
- Reports



## **Function menu**

 Meter readings Penalty management Meter management Payment • Losses • Tariff adjustments Agreements • Transformation



#### Smart SMS-communication system structure



## System Structure

#### **CRM** Database

SMS Gateway Short number SMS Gateway Short number

**Smart Meter** 

## **SMS System Parameters**

#### **Control Center**

#### **SMS** messenger

## Smart (SMS-based)