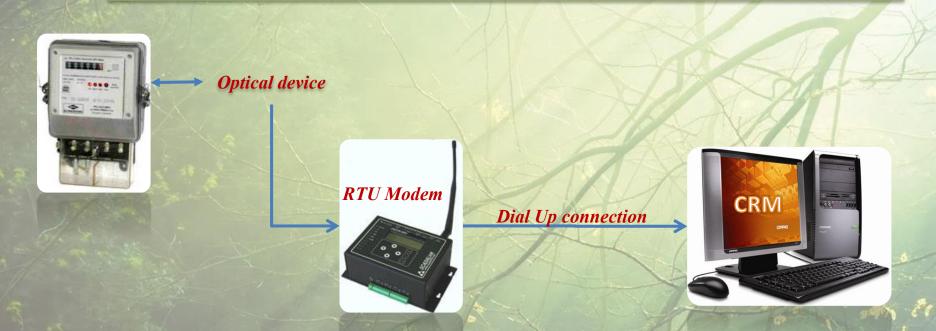

## Remote reading of information from analog and digital meters

Reading data manually with an optical device.
 Information from the OD is sent to the RTU via wireless connection
 Sending information via GSM modem to the CRM system
 CRM system helps ensure prompt collection of information