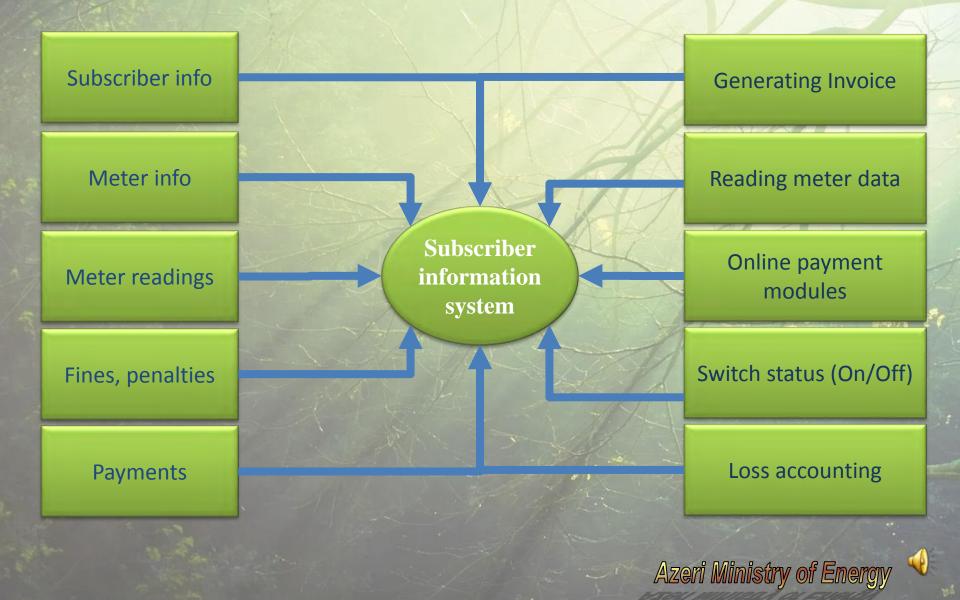

## **Subscriber Information Management System**

## Subscriber information system

## Subscriber Information Management System SIMS Operations menu

- Subscribers
- Reading
- Payment
- Invoice
- Meters
- Generation
- Losses
- Transformers
- Transactions
- Reports

## **Function menu**

 Meter readings Penalty management Meter management Payment • Losses • Tariff adjustments Agreements • Transformation