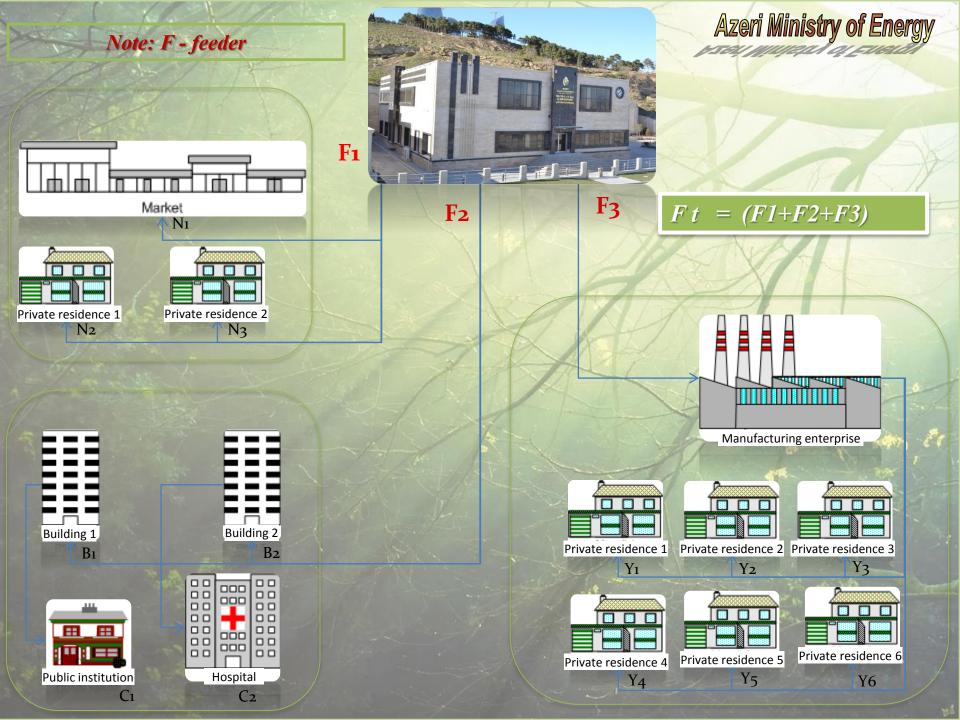

#### Smart Metering - Smart Grid





#### SMS-BASED SMART METERS





## **Real-time balance data update**





## **Calculation of differential consumer balance**



## **Calculation of differential consumer balance**



## **Calculation of differential consumer balance**



#### **Communication** with smart meters

V DATA EXCHANGE WITH SMART METERS IS BASED ON 8-BIT SMS MESSAGES

✓ Data is delivered to smart meters by the Bull's algorithm

✓ 0:0 - SENDING A MESSAGE

✓ 0:1 - MESSAGE IS DELIVERED TO THE MOBILE OPERATOR

✓ 1:0 - MESSAGE IS RECEIVED BY A SMART METER

✓ 1:1 - DATA DELIVERED WITH A MESSAGE IS PROCESSED BY A SMART METER

666

#### Smart meter data security protection

Data is encrypted by the hex-decimal algorithm
 Short messages (SMS) are only received on a dedicated short number
 Balance is topped up through a pre-defined number
 Each meter has individual unique (20-digit) code for