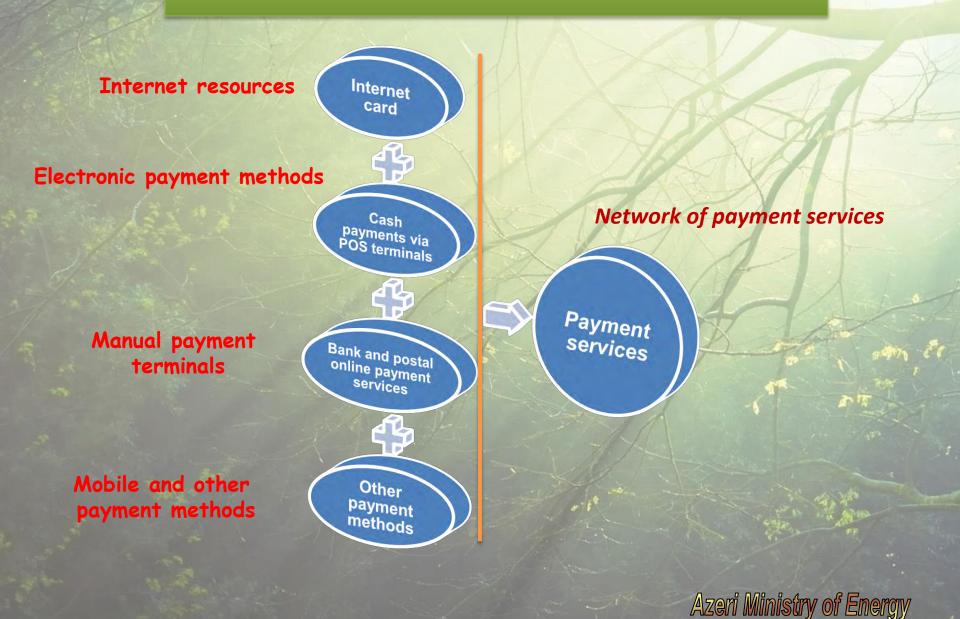

## **Online payment system integration**

## **On-line payment through the Internet**

Web-based service Internet

> Subscriber information database

Cipher confidentiality (3D internet security)
Information encryption
Verification of subscriber's identity
Electronic cipher generation
Payment logging
Electronic notification of the payment made