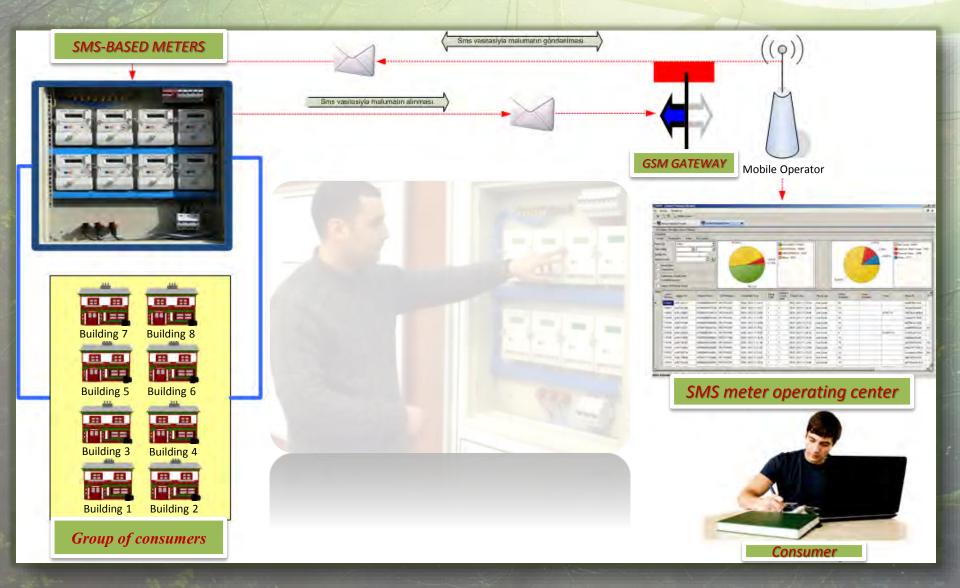

#### Smart SMS-communication system structure

## System Structure

#### **CRM** Database

SMS Gateway Short number SMS Gateway Short number

**Smart Meter** 