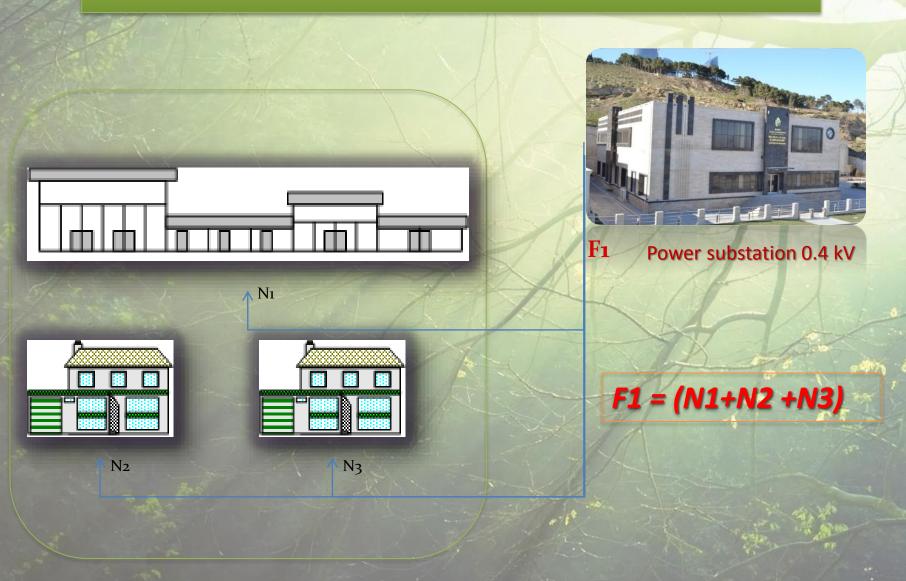

#### Smart Metering - Smart Grid





#### SMS-BASED SMART METERS





## **Real-time balance data update**





## **Calculation of differential consumer balance**



## **Calculation of differential consumer balance**



## **Calculation of differential consumer balance**



#### **Communication** with smart meters

V DATA EXCHANGE WITH SMART METERS IS BASED ON 8-BIT SMS MESSAGES

✓ Data is delivered to smart meters by the Bull's algorithm

✓ 0:0 - SENDING A MESSAGE

✓ 0:1 - MESSAGE IS DELIVERED TO THE MOBILE OPERATOR

✓ 1:0 - MESSAGE IS RECEIVED BY A SMART METER

✓ 1:1 - DATA DELIVERED WITH A MESSAGE IS PROCESSED BY A SMART METER

666

#### Smart meter data security protection

Data is encrypted by the hex-decimal algorithm
 Short messages (SMS) are only received on a dedicated short number
 Balance is topped up through a pre-defined number
 Each meter has individual unique (20-digit) code for

## **Database Structure**



## **Subscriber Informatio