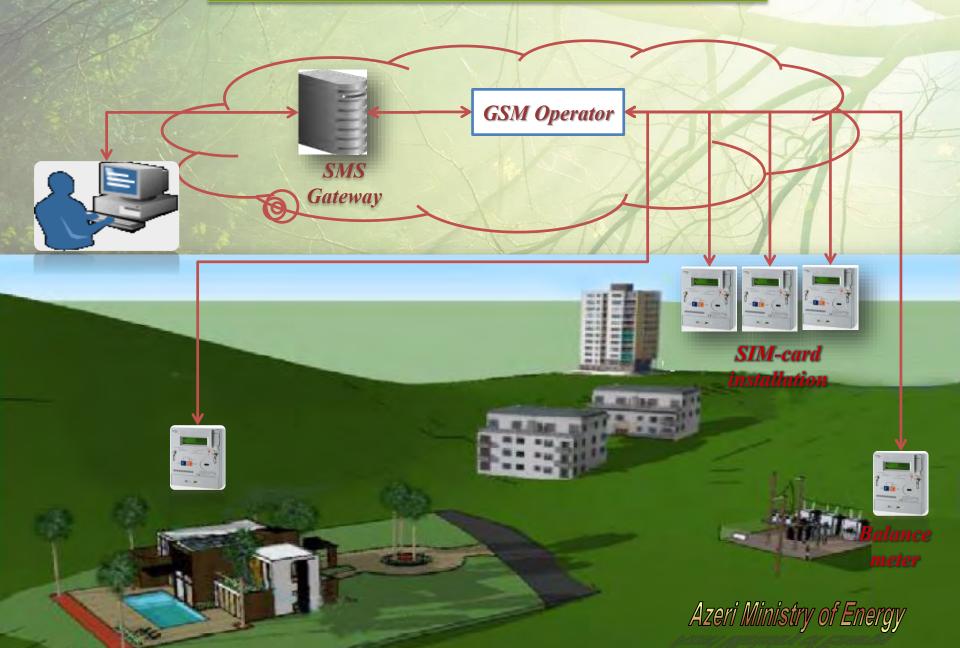

#### SMS-BASED SMART METERS

#### **Communication** with smart meters

V DATA EXCHANGE WITH SMART METERS IS BASED ON 8-BIT SMS MESSAGES

✓ Data is delivered to smart meters by the Bull's algorithm

✓ 0:0 - SENDING A MESSAGE

✓ 0:1 - MESSAGE IS DELIVERED TO THE MOBILE OPERATOR

✓ 1:0 - MESSAGE IS RECEIVED BY A SMART METER

✓ 1:1 - DATA DELIVERED WITH A MESSAGE IS PROCESSED BY A SMART METER

666

#### Smart meter data security protection

Data is encrypted by the hex-decimal algorithm
 Short messages (SMS) are only received on a dedicated short number
 Balance is topped up through a pre-defined number
 Each meter has individual unique (20-digit) code for