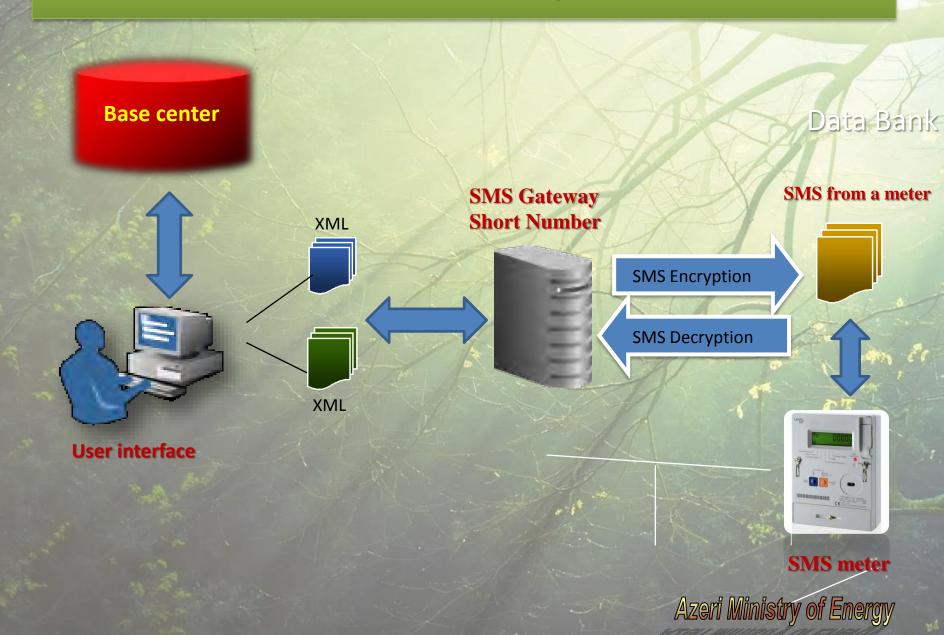

#### Smart SMS-communication system structure

## System Structure

#### **CRM** Database

SMS Gateway Short number SMS Gateway Short number

**Smart Meter** 

## Smart (SMS-based) meter configurator

- CRM database integration (subscribers, consumers)
- XML generation
- XML injection to the CRM
- Radius Server installation
- Introduction of a short number
- Encrypting short messages
- XML delivery to the sms gateway Api
- XML reception by a meter
- Decrypting received short messages
- Explanation of an XML message
- Sending auto-SMS
- Reception of true and wrong SMS.
- Control functions
- Switch operation (ON/OFF)