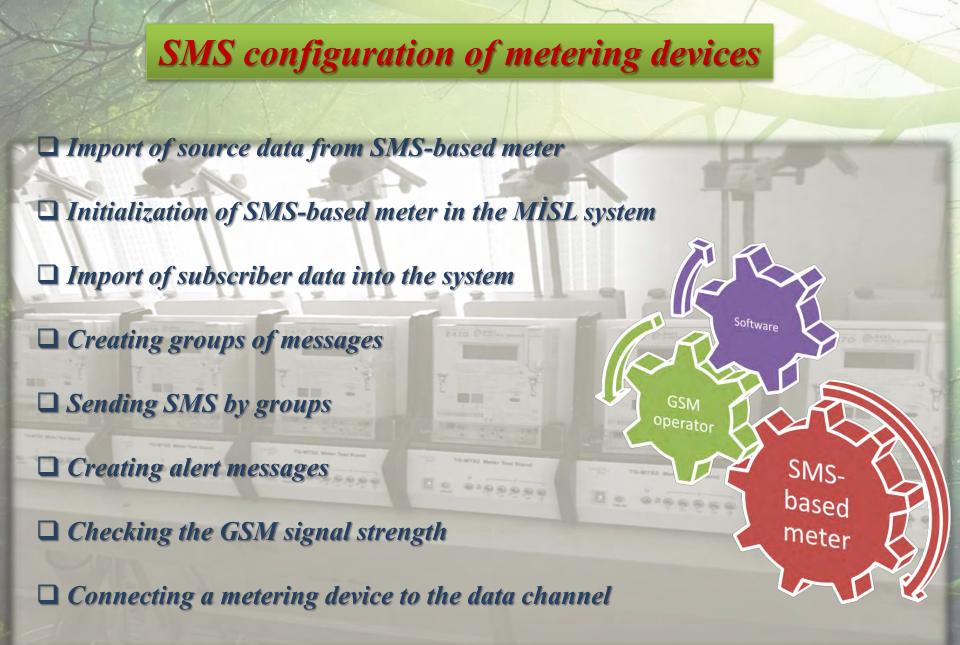

## Smart (SMS-based) meter configurator

- CRM database integration (subscribers, consumers)
- XML generation
- XML injection to the CRM
- Radius Server installation
- Introduction of a short number
- Encrypting short messages
- XML delivery to the sms gateway Api
- XML reception by a meter
- Decrypting received short messages
- Explanation of an XML message
- Sending auto-SMS
- Reception of true and wrong SMS.
- Control functions
- Switch operation (ON/OFF)