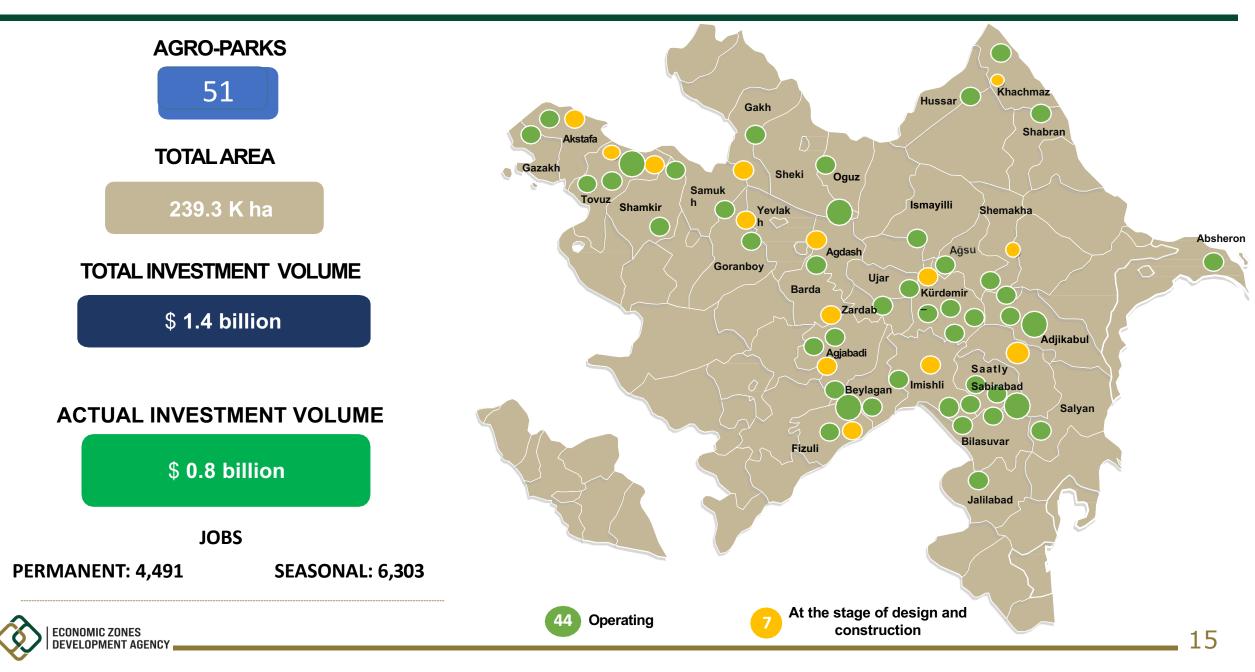

87.6 million Export volume: \$1.76 million



#### **Pirallahinsky Industrial Park**



#### Sales volume: \$ 12.3 million



Location: Agdam city

Total area: 190 ha

**Jobs:** 1,024

Number of residents: 9

Investment volume: \$ 30.74 million

lri sənaye







#### "Araz Valley Economic zone" (AREZ) Industrial Park (logistics opportunities)



- Located on the China-Europe "One Belt, One Road" corridor
- Easy access and close distance to Iran and Türkiye



(million US dollars)

■Sales ■Export





#### **Export map**



USA Canada Brazil

**AMERICA** 

Colombia Saint Lucia

CIS Russia Kazakhstan Belarus Uzbekistan Turkmenistan Kyrgyzstan Tajikistan

> **ASIA** Japan

China UAE Lebanon Iraq Israel Taiwan India Cyprus **AFRICA** Egypt

Libya

Nigeria

## Agricultural parks (agro-parks)



### THANK YOU!





AZ1014, Bakı, Bülbül pr. 20 (+994 12) 599 67 67 office@economiczones.gov.az www.economiczones.gov.az