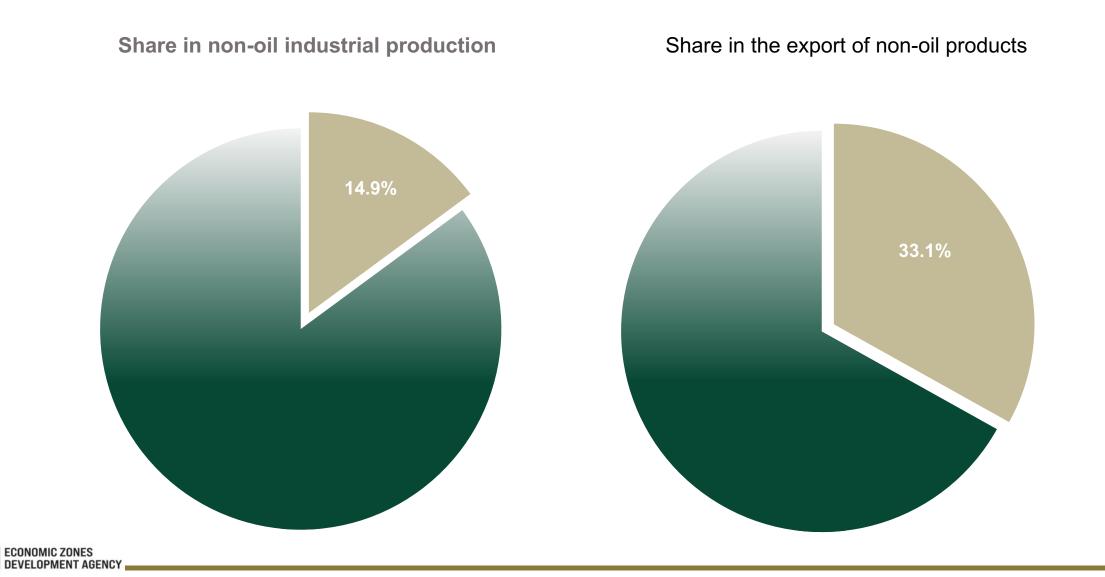

ion

Sales volume: \$ 111.2 million Export volume: \$ 103.5 million

#### Garadagh Industrial Park



Location: Baku city Total area: 72 ha Jobs: 2,000

Number of residents: one Active residents: one

Investment volume: \$ 498 million Actual investment volume: \$ 498 million

Sales volume: \$ 487.6 million Export volume: \$1.76 million



#### **Pirallahinsky Industrial Park**



#### Sales volume: \$ 12.3 million



Location: Agdam city

Total area: 190 ha

**Jobs:** 1,024

Number of residents: 9

Investment volume: \$ 30.74 million

lri sənaye







#### "Araz Valley Economic zone" (AREZ) Industrial Park (logistics opportunities)



- Located on the China-Europe "One Belt, One Road" corridor
- Easy access and close distance to Iran and Türkiye



(million US dollars)

■Sales ■Export





#### **Export map**



USA Canada Brazil

**AMERICA** 

Colombia Saint Lucia

CIS Russia Kazakhstan Belarus Uzbekistan Turkmenistan Kyrgyzstan Tajikistan

> **ASIA** Japan

China UAE Lebanon Iraq Israel Taiwan India Cyprus **AFRICA** Egypt

Libya

Nigeria

## Agricultural parks (agro-parks)



### THANK YOU!





AZ1014, Bakı, Bülbül pr. 20 (+994 12) 599 67 67 office@economiczones.gov.az www.economiczones.gov.az