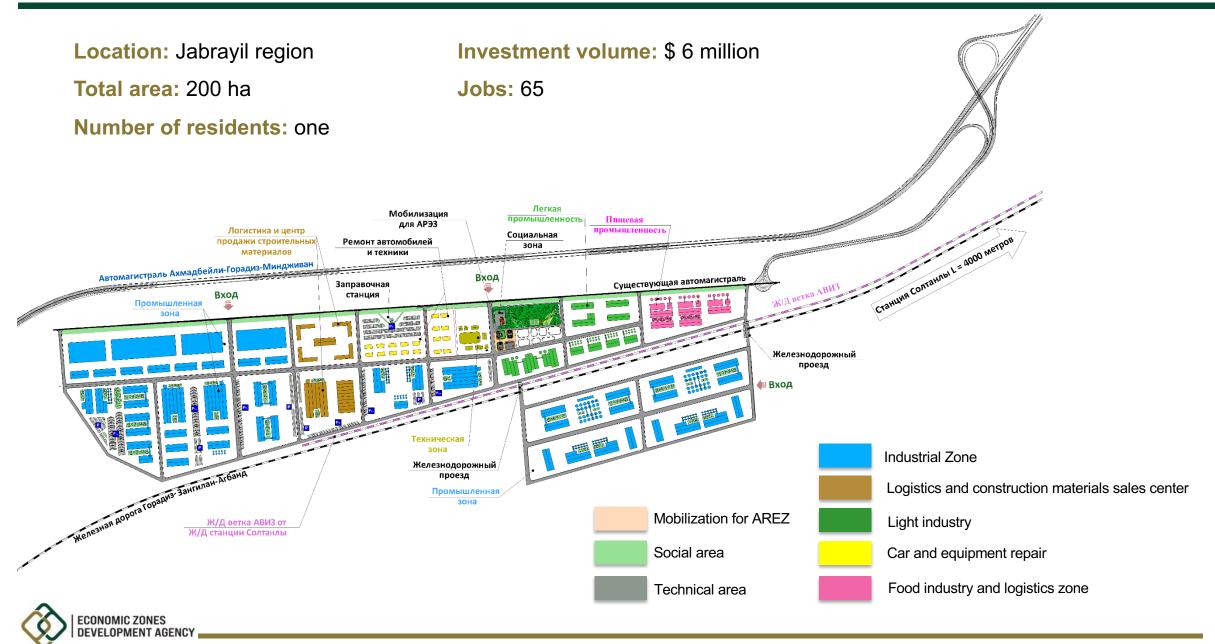

#### "Araz Valley Economic zone" (AREZ) Industrial Park (logistics opportunities)

- Located on the China-Europe "One Belt, One Road" corridor
- Easy access and close distance to Iran and Türkiye

(million US dollars)