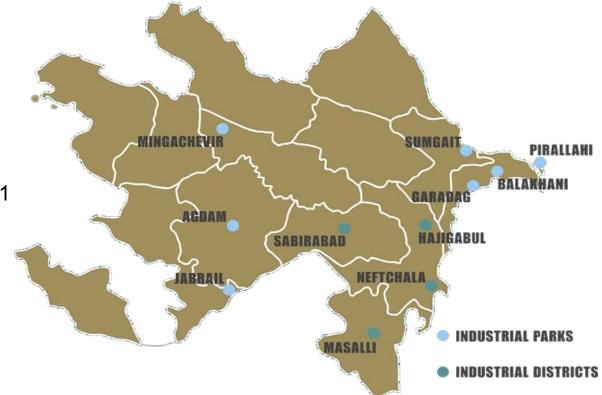

#### **Industrial parks:**

- Sumgayit Chemical Industrial Park 2011
- Mingachevir Industrial Park 2015
- Garadagh Industrial Park 2015
- Pirallahinsky Industrial Park 2016
- Aghdam Industrial Park 2021
- "Araz Valley Economic zone" Industrial park 2021

#### **Industrial districts:**

- Masally Industrial District
- Neftchalinskiy Industrial District
- Adjikabul Industrial District
- Sabirabad Industrial District