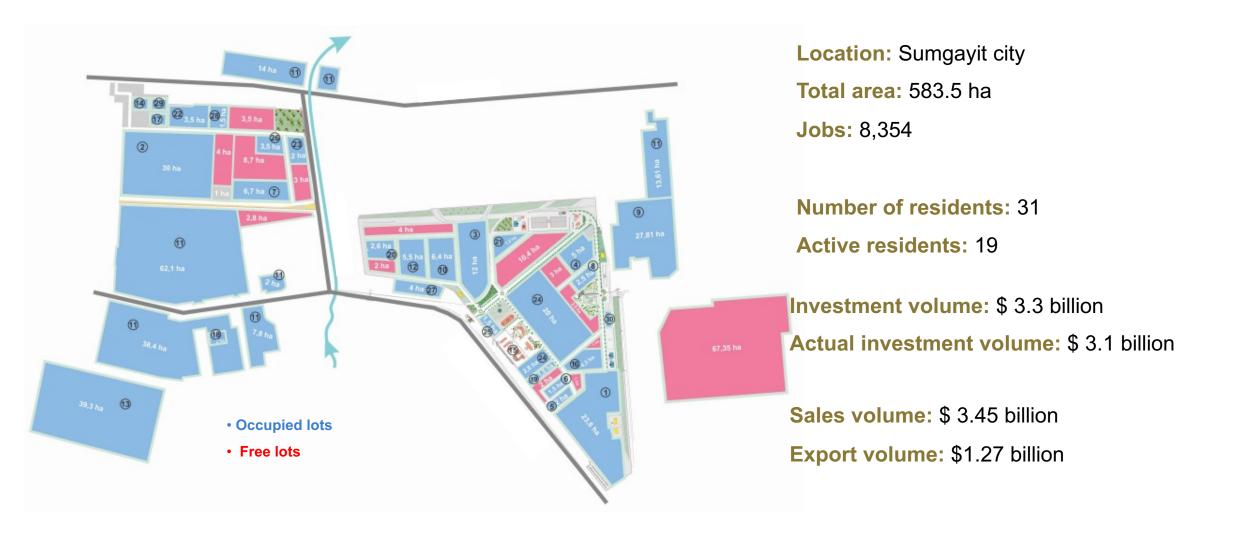

#### **Industrial parks:**

- Sumgayit Chemical Industrial Park 2011
- Mingachevir Industrial Park 2015
- Garadagh Industrial Park 2015
- Pirallahinsky Industrial Park 2016
- Aghdam Industrial Park 2021
- "Araz Valley Economic zone" Industrial park 2021