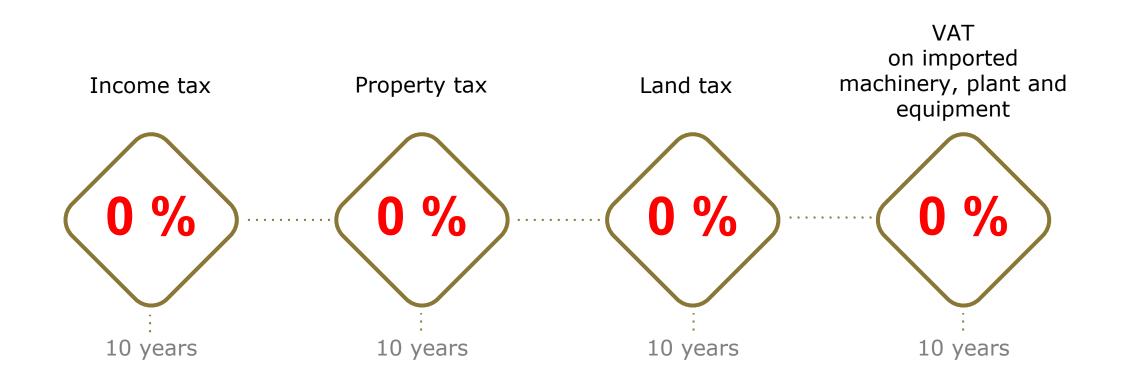

**Power supply** 

Internal roads

ECONOMIC ZONES

Natural gas supply

Railways

Fiber optic cable

Note: Imported machinery, plant and equipment are exempt from customs duties for 7 years