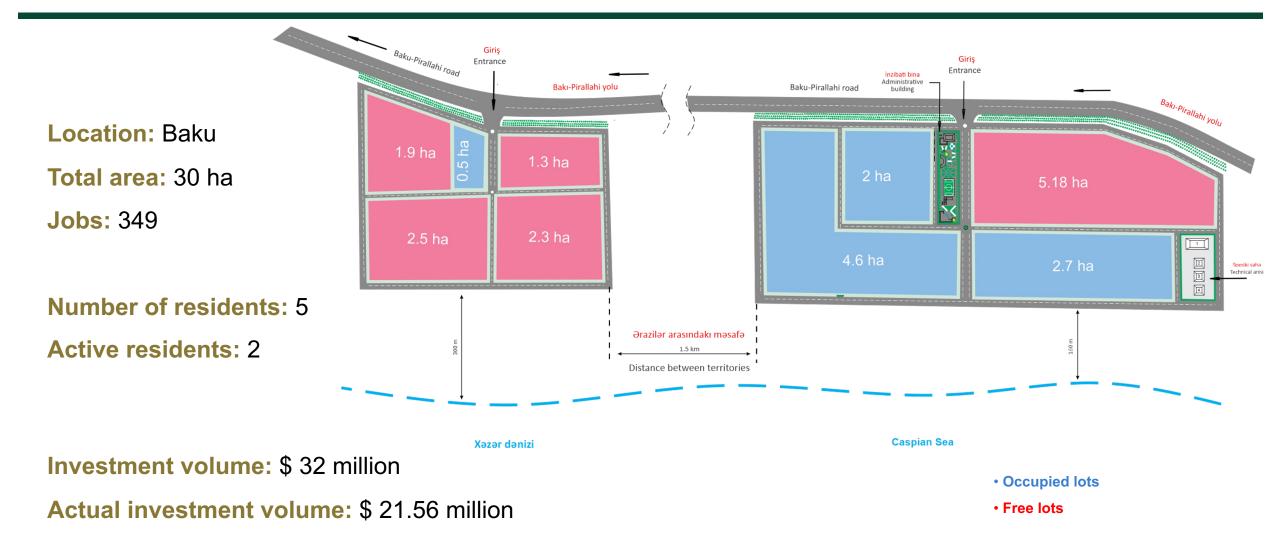

CONOMIC ZONES



Natural gas supply



Railways



Fiber optic cable





Note: Imported machinery, plant and equipment are exempt from customs duties for 7 years







#### Mingachevir Industrial Park



Location: Mingachevir city Total area: 26 ha Jobs: 475



ECONOMIC ZONES Development Agency Number of residents: one Active residents: one

Investment volume: \$ 93.5 million Actual investment volume: \$ 93.5 million

Sales volume: \$ 111.2 million Export volume: \$ 103.5 million

#### Garadagh Industrial Park



Location: Baku city Total area: 72 ha Jobs: 2,000

Number of residents: one Active residents: one

Investment volume: \$ 498 million Actual investment volume: \$ 498 million

Sales volume: \$ 487.6 million Export volume: \$1.76 million



#### **Pirallahinsky Industrial Park**



#### Sales volume: \$ 12.3 million



Location: Agdam city

Total area: 190 ha

**Jobs:** 1,024

Number of residents: 9

Investment volume: \$ 30.74 million

lri sənaye







#### "Araz Valley Economic zone" (AREZ) Industrial Park (logistics opportunities)



- Located on the China-Europe "One Belt, One Road" corridor
- Easy access and close distance to Iran and Türkiye



(million US dollars)

■Sales ■Export





#### **Export map**



USA Canada Brazil

**AMERICA** 

Colombia Saint Lucia

CIS Russia Kazakhstan Belarus Uzbekistan Turkmenistan Kyrgyzstan Tajikistan

> **ASIA** Japan

China UAE Lebanon Iraq Israel Taiwan India Cyprus **AFRICA** Egypt

Libya

Nigeria

## Agricultural parks (agro-parks)



### THANK YOU!





AZ1014, Bakı, Bülbül pr. 20 (+994 12) 599 67 67 office@economicz