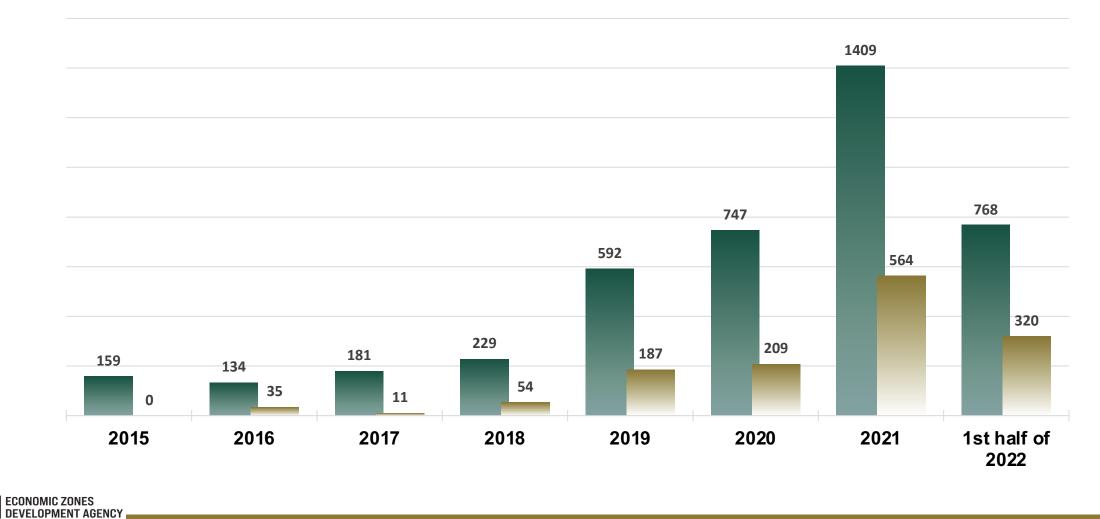

llion

Sales volume: \$ 111.2 million Export volume: \$ 103.5 million

#### Garadagh Industrial Park



Location: Baku city Total area: 72 ha Jobs: 2,000

Number of residents: one Active residents: one

Investment volume: \$ 498 million Actual investment volume: \$ 498 million

Sales volume: \$ 487.6 million Export volume: \$1.76 million



#### **Pirallahinsky Industrial Park**



#### Sales volume: \$ 12.3 million



Location: Agdam city

Total area: 190 ha

**Jobs:** 1,024

Number of residents: 9

Investment volume: \$ 30.74 million

lri sənaye







#### "Araz Valley Economic zone" (AREZ) Industrial Park (logistics opportunities)



- Located on the China-Europe "One Belt, One Road" corridor
- Easy access and close distance to Iran and Türkiye



(million US dollars)

■Sales ■Export





#### **Export map**



USA Canada Brazil

**AMERICA** 

Colombia Saint Lucia

CIS Russia Kazakhstan Belarus Uzbekistan Turkmenistan Kyrgyzstan Tajikistan

> **ASIA** Japan

China UAE Lebanon Iraq Israel Taiwan India Cyprus **AFRICA** Egypt

Libya

Nigeria

## Agricultural parks (agro-parks)



### THANK YOU!





AZ1014, Bakı, Bülbül pr. 20 (+994 12) 599 67 67 office@economiczones.gov.az www.economiczones.gov.az