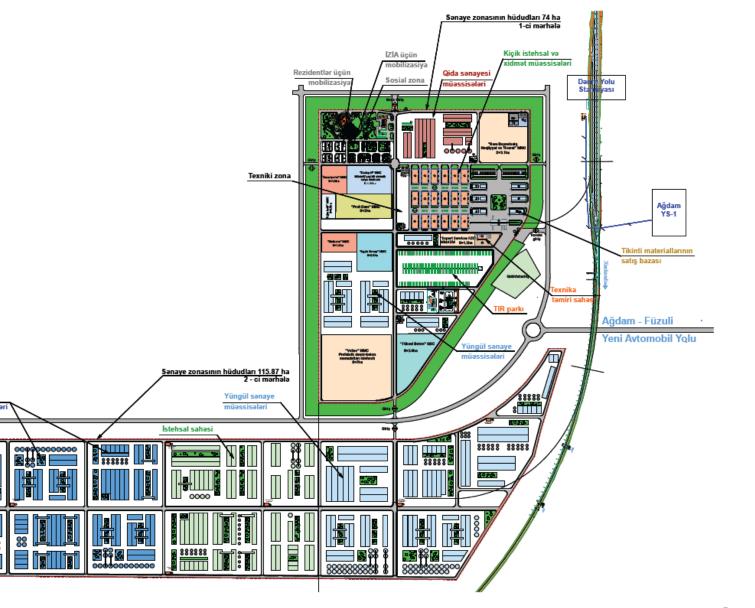

#### Sales volume: \$ 12.3 million

Location: Agdam city

Total area: 190 ha

**Jobs:** 1,024

Number of residents: 9

Investment volume: \$ 30.74 million

lri sənaye