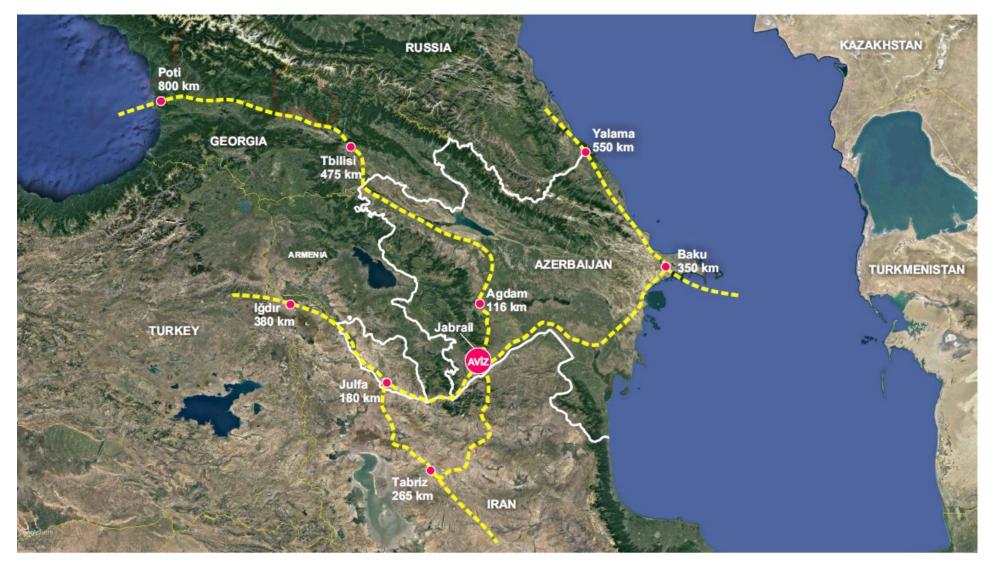

#### "Araz Valley Economic zone" (AREZ) Industrial Park (logistics opportunities)

- Located on the China-Europe "One Belt, One Road" corridor
- Easy access and close distance to Iran and Türkiye

(million US dollars)