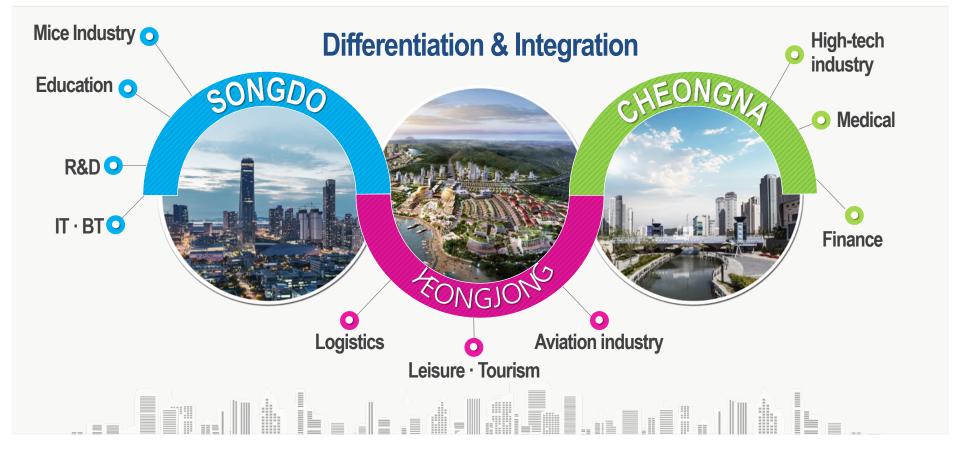

#### **DEVELOPMENT CONCEPT**

ifez

Global Business Frontier Frontier

# SONGDO

# YEONGJONG

Global Business Frontier Frontier

# **CHEONGNA**

Overview Popu

Area )17.81km<sup>2</sup> (Population) 98,0<u>60</u>

<sup>2022.7.</sup> **Population** 

FDI

Corporation Intl' Organization Foreign Capital ≫ifez

2003