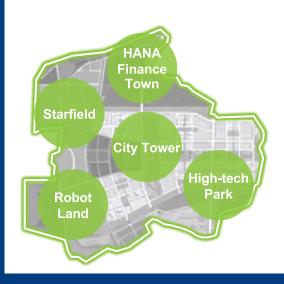

# **CHEONGNA**

Overview Popu

Area )17.81km<sup>2</sup> (Population) 98,0<u>60</u>

<sup>2022.7.</sup> **Population** 

FDI

Corporation Intl' Organization Foreign Capital ≫ifez

2003