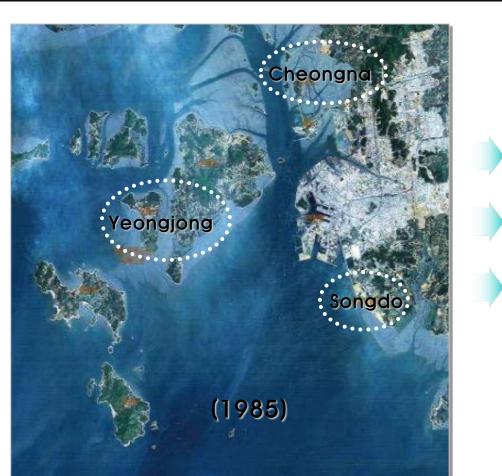

# SONGDO

# YEONGJONG

Global Business Frontier Frontier

# **CHEONGNA**

Overview Popu

Area )17.81km<sup>2</sup> (Population) 98,0<u>60</u>

<sup>2022.7.</sup> **Population** 

FDI

Corporation Intl' Organization Foreign Capital ≫ifez

2003