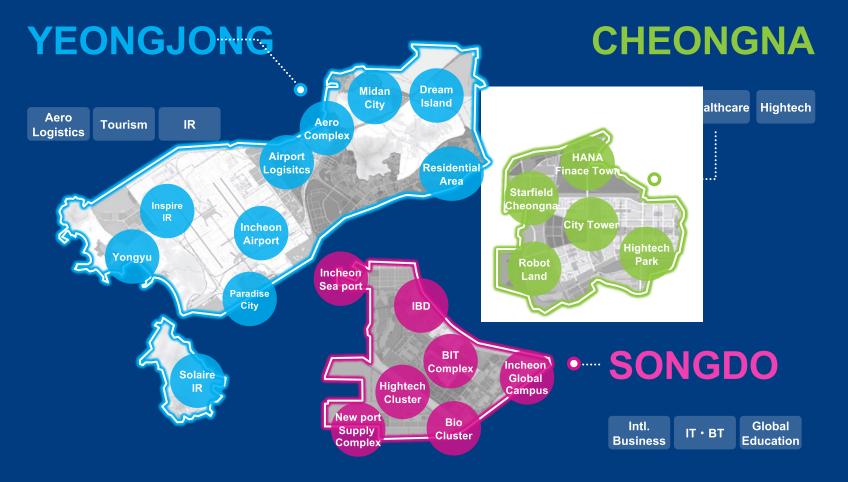

# SONGDO

# YEONGJONG

Global Business Frontier Frontier

# **CHEONGNA**

Overview Popu

Area )17.81km<sup>2</sup> (Population) 98,0<u>60</u>

<sup>2022.7.</sup> **Population** 

FDI

Corporation Intl' Organization Foreign Capital ≫ifez

2003