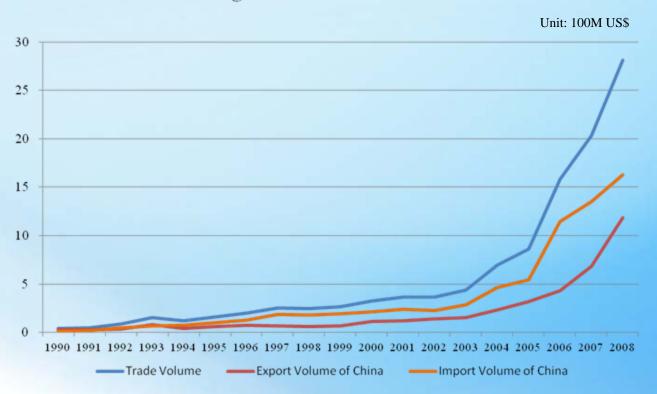

#### China-Mongolia Trade Turnover (1990-2008)

- > Characteristics of Bilateral Trade
  - Growing
  - Vertically competitive
  - Complementary