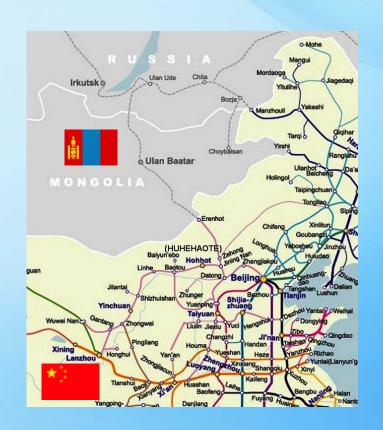

#### > Tianjin Port (TJP) Location

- **— —** Tianjin Port—Nakhodka Port—Russia
- Tianjin Port—Manzhouli—Russia—Europe
- Tianjin Port—Eren Hot—Mongolia—Russia—Europe
- Tianjin Port—Ala Shankou—Central Asia—Russia—Europe