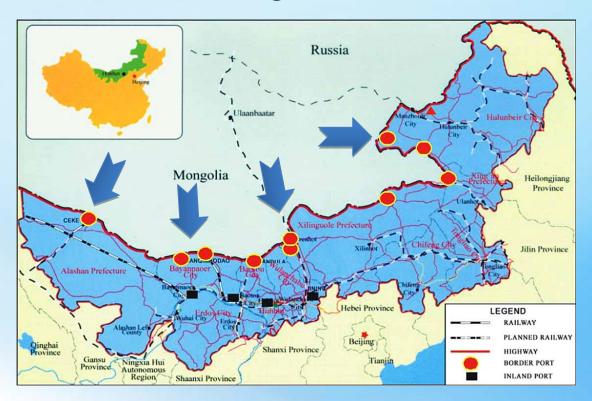

8                    | 2.65                  | 3.15       |
| 5    | 91              | Kyrgyz Republic | 2.62 | 2.44    | 2.09           | 3.18                    | 2.37                    | 2.33                  | 3.1        |
| 6    | 131             | Tajikistan      | 2.35 | 1.9     | 2              | 2.42                    | 2.25                    | 2.25                  | 3.16       |
| 7    | 141             | Mongolia        | 2.25 | 1.81    | 1.94           | 2.46                    | 2.24                    | 2.42                  | 2.55       |
| 8    | 143             | Afghanistan     | 2.24 | 2.22    | 1.87           | 2.24                    | 2.09                    | 2.37                  | 2.61       |

Source: World Bank

#### > Trade Corridors from Mongolia to China



#### China-Mongolia Trade Turnover (1990-2008)



- > Characteristics of Bilateral Trade
  - Growing
  - Vertically competitive
  - Complementary



#### >Problems:

- Unbalanced economy scale
- Deficient logistics infrastructure
- Insufficient logistics service provider



# **Suggestions**

- > To develop logistics infrastructure
- > To synchronize border control and administration system
- To be in accordance with TIR
- To facilitate custom cooperation
- > To improve financial service system



#### **Conclusion**