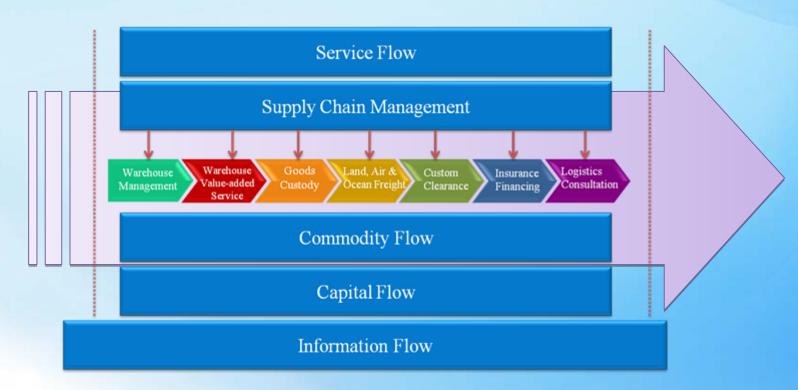

#### **Business Sections**

Automobile and Auto Parts Logistics

Traditional Logistics Service (bonded/nonbonded)

**Electronic Components Logistics** 

**Supply Chain Logistics** 

#### **Logistics Infrastructure**

Logistics infrastructure includes warehouse, container yard, industrial railway, etc.

TBTL owns over 0.6 million square meters logistics infrastructure and operates over 1.16 million square meters

#### > Logistics Technology

➤ Integrated Logistics Performance

#### > Supply Chain Logistics

**Domestic Business Network** 

**▶** Global Business Network