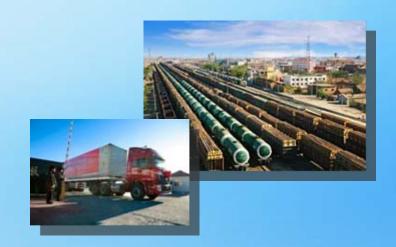

#### **Logistics Infrastructure**

Logistics infrastructure includes warehouse, container yard, industrial railway, etc.

TBTL owns over 0.6 million square meters logistics infrastructure and operates over 1.16 million square meters

- > Well-Maintained Relationship with Other Parties
  - TJP Container yard with Custom Clearance and CIQ Service
    - Safety Test Program for Import Automobile jointly ventured with TJPD
      - Exclusive container yard program with custom inspection and custody to be completed in 2010