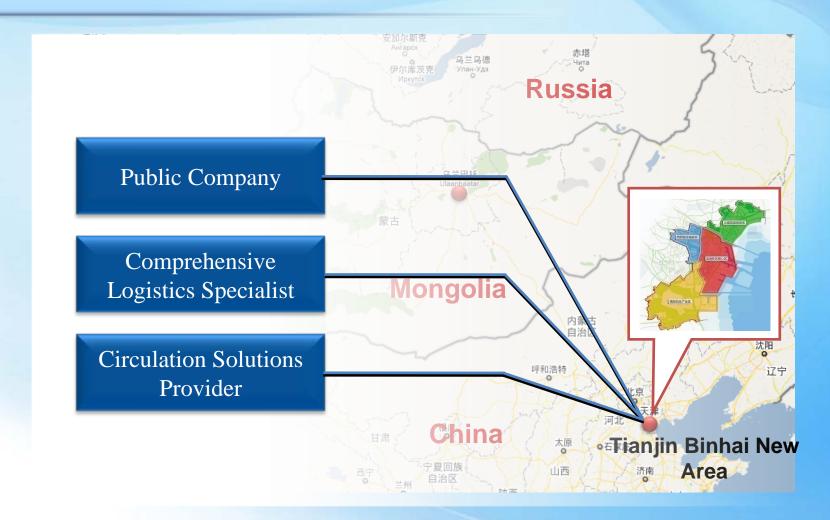

#### > Tianjin Port (TJP) Location

- **— —** Tianjin Port—Nakhodka Port—Russia
- Tianjin Port—Manzhouli—Russia—Europe
- Tianjin Port—Eren Hot—Mongolia—Russia—Europe
- Tianjin Port—Ala Shankou—Central Asia—Russia—Europe