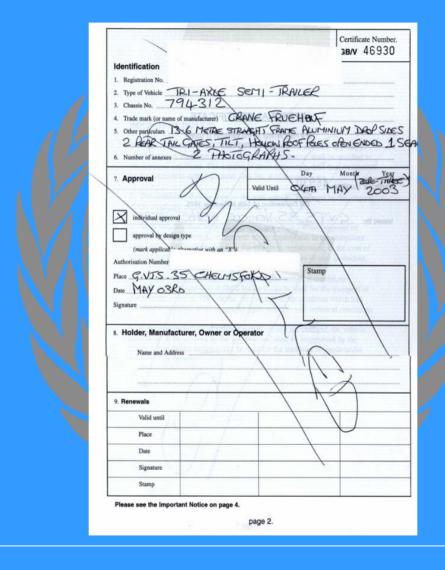

# Approval of road vehicles and containers

- Annex 2 (vehicles) and Annex 7 (Containers)
- No goods can be removed without leaving obvious traces or breaking the Customs seal
- Customs seals can be simply and effectively affixed to them

# Approval of road vehicles and containers