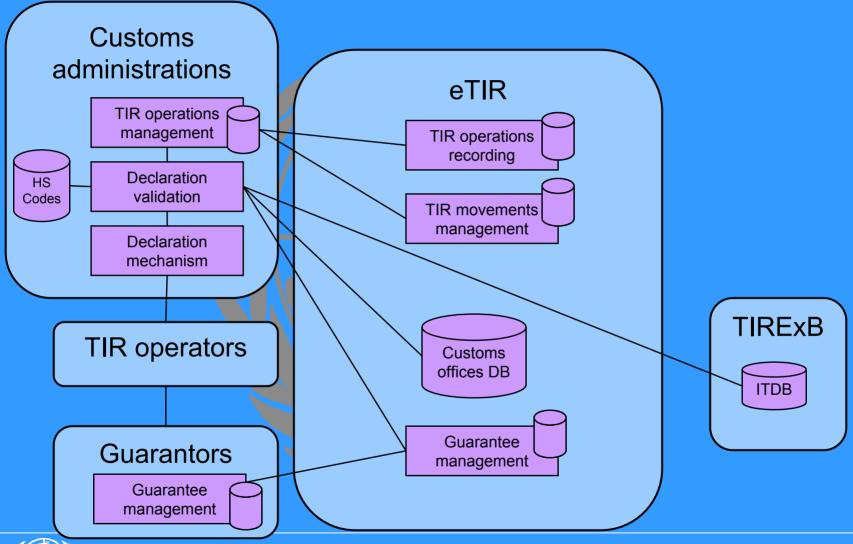

# **Future: TIR computerization**

- Present: IRU SAFETIR with termination data, new Annex 10.
- Future: Fully computerized TIR procedure Interface for national Customs systems.
  - Efficient tool for
    - international intermodal transit;
    - risk management and advanced cargo information, i.e. supply chain security;
    - Revenue protection;

### TIR computerization - eTIR

23