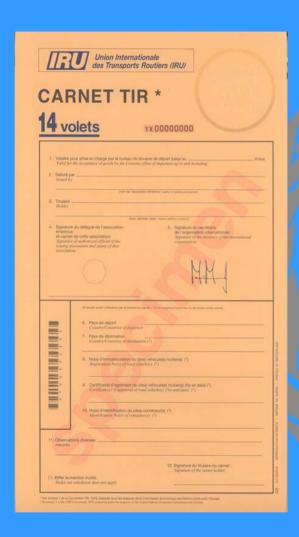

#### **The TIR Carnet**

- Customs document replaces any other national Customs transit documents;
- Guarantee document which itself proves the existence and validity of the guarantee:

Annex 1: Model

#### **The TIR Carnet**

| VOUCHER Nº 1 PAG                                                                          | 9E 1                                    | 1. TIR CARNET                                    | No                                                                        |
|-------------------------------------------------------------------------------------------|-----------------------------------------|--------------------------------------------------|---------------------------------------------------------------------------|
| Customs office(s) of departure                                                            |                                         | 3. Name of the international or                  | ganization                                                                |
| 3.                                                                                        | 2                                       |                                                  |                                                                           |
| For official use                                                                          |                                         | Holder of the carnet (name, address and country) |                                                                           |
|                                                                                           |                                         |                                                  |                                                                           |
| 7. Registration No(s), of road vehicle(s)                                                 |                                         | 8. Documents attached to the m                   | nanifest                                                                  |
| GOODS MANIFES                                                                             | T                                       | -                                                |                                                                           |
| 9. (a) Load compartment(s) or                                                             |                                         | es or articles; description of goods             | 11. Oross 17. Seals or                                                    |
| container(s)<br>(b) Marks and Nos. of                                                     |                                         |                                                  | in kg marks                                                               |
| packages or articles                                                                      |                                         |                                                  | applied,<br>(humber,                                                      |
|                                                                                           |                                         |                                                  |                                                                           |
|                                                                                           |                                         |                                                  |                                                                           |
|                                                                                           |                                         |                                                  |                                                                           |
|                                                                                           |                                         |                                                  |                                                                           |
|                                                                                           |                                         |                                                  |                                                                           |
|                                                                                           |                                         |                                                  |                                                                           |
|                                                                                           |                                         |                                                  |                                                                           |
|                                                                                           |                                         |                                                  |                                                                           |
|                                                                                           |                                         |                                                  |                                                                           |
| <ol> <li>Total number of packages entered<br/>on the manifest<br/>Destination:</li> </ol> | 1-12 abo                                |                                                  | stoms office at eparture. Customs<br>ficer's signature and Customs office |
| Customs office                                                                            | and con<br>14. Place at<br>15. Signatur | rpliete da<br>nd date<br>ne of holder or agent   | de stamp                                                                  |
| 2. Customs office                                                                         |                                         |                                                  | [( )                                                                      |
| 3. Customs office                                                                         |                                         |                                                  | $\overline{}$                                                             |
| <ol> <li>Certificate for goods taken under<br/>departure or of entry en route)</li> </ol> | control (Customs office of              |                                                  |                                                                           |
| 19. Seals or identification mark                                                          | is 20. Time-limit for transit           |                                                  |                                                                           |
| 21. Registered by the Customs office                                                      | e at under No.                          |                                                  |                                                                           |
|                                                                                           |                                         |                                                  |                                                                           |
| <ol> <li>Miscellaneous (finerary stipulate<br/>load must be produced, etc.)</li> </ol>    | d, Customs office at which the          |                                                  |                                                                           |
| 23. Customs officer's signature and                                                       | Customs                                 |                                                  |                                                                           |
| office date stamp                                                                         |                                         |                                                  |                                                                           |
|                                                                                           | $\overline{}$                           |                                                  |                                                                           |
|                                                                                           |                                         |                                                  |                                                                           |
| OUNTERFOIL Nº                                                                             | 1 PAGE 1 Of                             | TIR CARNET                                       | No                                                                        |
|                                                                                           |                                         | 6.                                               | Customs officer's signature and                                           |
| Accepted by the Customs offic     Under No.                                               | ***                                     |                                                  | Customs office date stamp                                                 |
| Seals or identification marks as                                                          | optied                                  |                                                  |                                                                           |
| Seals or identification m                                                                 |                                         |                                                  | ( )                                                                       |
| <ol> <li>Miscellaneous (route prescribe produced, etc.)</li> </ol>                        | d, Customs office at which the lo       | ad must be                                       |                                                                           |
|                                                                                           |                                         |                                                  |                                                                           |
|                                                                                           |                                         |                                                  |                                                                           |
|                                                                                           |                                         |                                                  |                                                                           |

|                                          | VOUCHER Nº 2 PAGE 2                                                                                                                                                                                                  | 1. TIR CARNET No                                                                                                                                                                                                                                                                                                                                                                                                                                                                                                                                                                                                                                                                                                                                                                                                                                                                                                                                                                                                                                                                                                                                                                                                                                                                                                                                                                                                                                                                                                                                                                                                                                                                                                                                                                                                                                                                                                                                                                                                                                                                                                               |  |  |  |
|------------------------------------------|----------------------------------------------------------------------------------------------------------------------------------------------------------------------------------------------------------------------|--------------------------------------------------------------------------------------------------------------------------------------------------------------------------------------------------------------------------------------------------------------------------------------------------------------------------------------------------------------------------------------------------------------------------------------------------------------------------------------------------------------------------------------------------------------------------------------------------------------------------------------------------------------------------------------------------------------------------------------------------------------------------------------------------------------------------------------------------------------------------------------------------------------------------------------------------------------------------------------------------------------------------------------------------------------------------------------------------------------------------------------------------------------------------------------------------------------------------------------------------------------------------------------------------------------------------------------------------------------------------------------------------------------------------------------------------------------------------------------------------------------------------------------------------------------------------------------------------------------------------------------------------------------------------------------------------------------------------------------------------------------------------------------------------------------------------------------------------------------------------------------------------------------------------------------------------------------------------------------------------------------------------------------------------------------------------------------------------------------------------------|--|--|--|
|                                          | Customs office(s) of departure                                                                                                                                                                                       | Name of the international organization                                                                                                                                                                                                                                                                                                                                                                                                                                                                                                                                                                                                                                                                                                                                                                                                                                                                                                                                                                                                                                                                                                                                                                                                                                                                                                                                                                                                                                                                                                                                                                                                                                                                                                                                                                                                                                                                                                                                                                                                                                                                                         |  |  |  |
|                                          | 1 2                                                                                                                                                                                                                  |                                                                                                                                                                                                                                                                                                                                                                                                                                                                                                                                                                                                                                                                                                                                                                                                                                                                                                                                                                                                                                                                                                                                                                                                                                                                                                                                                                                                                                                                                                                                                                                                                                                                                                                                                                                                                                                                                                                                                                                                                                                                                                                                |  |  |  |
|                                          | 5.00                                                                                                                                                                                                                 | Holder of the carriet (name, address and country)                                                                                                                                                                                                                                                                                                                                                                                                                                                                                                                                                                                                                                                                                                                                                                                                                                                                                                                                                                                                                                                                                                                                                                                                                                                                                                                                                                                                                                                                                                                                                                                                                                                                                                                                                                                                                                                                                                                                                                                                                                                                              |  |  |  |
|                                          | For official use                                                                                                                                                                                                     | Prooper of the carrier (name, wathers and county)                                                                                                                                                                                                                                                                                                                                                                                                                                                                                                                                                                                                                                                                                                                                                                                                                                                                                                                                                                                                                                                                                                                                                                                                                                                                                                                                                                                                                                                                                                                                                                                                                                                                                                                                                                                                                                                                                                                                                                                                                                                                              |  |  |  |
|                                          |                                                                                                                                                                                                                      | Country of departure     B. Country/Countries of destination                                                                                                                                                                                                                                                                                                                                                                                                                                                                                                                                                                                                                                                                                                                                                                                                                                                                                                                                                                                                                                                                                                                                                                                                                                                                                                                                                                                                                                                                                                                                                                                                                                                                                                                                                                                                                                                                                                                                                                                                                                                                   |  |  |  |
|                                          | Registration No(s), of road vehicle(s)                                                                                                                                                                               | Documents attached to the manifest                                                                                                                                                                                                                                                                                                                                                                                                                                                                                                                                                                                                                                                                                                                                                                                                                                                                                                                                                                                                                                                                                                                                                                                                                                                                                                                                                                                                                                                                                                                                                                                                                                                                                                                                                                                                                                                                                                                                                                                                                                                                                             |  |  |  |
|                                          | 9 (a) Load compartment(s) or 10. Number and type of package                                                                                                                                                          | es or afficies; description of goods 11. Occus 18. Seat.or                                                                                                                                                                                                                                                                                                                                                                                                                                                                                                                                                                                                                                                                                                                                                                                                                                                                                                                                                                                                                                                                                                                                                                                                                                                                                                                                                                                                                                                                                                                                                                                                                                                                                                                                                                                                                                                                                                                                                                                                                                                                     |  |  |  |
|                                          | (or infantes) (b) Males and blec of pathages or articles                                                                                                                                                             | weight is derbusine<br>in log route<br>special<br>guester,                                                                                                                                                                                                                                                                                                                                                                                                                                                                                                                                                                                                                                                                                                                                                                                                                                                                                                                                                                                                                                                                                                                                                                                                                                                                                                                                                                                                                                                                                                                                                                                                                                                                                                                                                                                                                                                                                                                                                                                                                                                                     |  |  |  |
|                                          | Destination 1.12 abo                                                                                                                                                                                                 | table information in items 17. Customs office at departure. Customs office at departure. Customs office at departure. Customs office at signature and Customs office of safety of the stamp |  |  |  |
|                                          | 3. Customs office                                                                                                                                                                                                    |                                                                                                                                                                                                                                                                                                                                                                                                                                                                                                                                                                                                                                                                                                                                                                                                                                                                                                                                                                                                                                                                                                                                                                                                                                                                                                                                                                                                                                                                                                                                                                                                                                                                                                                                                                                                                                                                                                                                                                                                                                                                                                                                |  |  |  |
|                                          | Certificate for goods taken under control (Customs office of departure or of departure or of entry en route)     24. Certificate of discharge (Customs office of exit en route or of departure or of entry en route) |                                                                                                                                                                                                                                                                                                                                                                                                                                                                                                                                                                                                                                                                                                                                                                                                                                                                                                                                                                                                                                                                                                                                                                                                                                                                                                                                                                                                                                                                                                                                                                                                                                                                                                                                                                                                                                                                                                                                                                                                                                                                                                                                |  |  |  |
|                                          | Seats or identification marks 20. Time-limit for transit found to be intact.                                                                                                                                         | 25. Seals or identification marks found to be infact                                                                                                                                                                                                                                                                                                                                                                                                                                                                                                                                                                                                                                                                                                                                                                                                                                                                                                                                                                                                                                                                                                                                                                                                                                                                                                                                                                                                                                                                                                                                                                                                                                                                                                                                                                                                                                                                                                                                                                                                                                                                           |  |  |  |
| ۰                                        | 21 Registered by the Customs office at under No.                                                                                                                                                                     | 26. Number of packages discharged                                                                                                                                                                                                                                                                                                                                                                                                                                                                                                                                                                                                                                                                                                                                                                                                                                                                                                                                                                                                                                                                                                                                                                                                                                                                                                                                                                                                                                                                                                                                                                                                                                                                                                                                                                                                                                                                                                                                                                                                                                                                                              |  |  |  |
| Z La                                     | 22. Miscellaneous (firerary stipulated, Customs office at which the load must be produced, etc.)                                                                                                                     | 27. Reservations                                                                                                                                                                                                                                                                                                                                                                                                                                                                                                                                                                                                                                                                                                                                                                                                                                                                                                                                                                                                                                                                                                                                                                                                                                                                                                                                                                                                                                                                                                                                                                                                                                                                                                                                                                                                                                                                                                                                                                                                                                                                                                               |  |  |  |
| TIR CARNET NO                            | 22. Customs officer's signature and Customs officer date stamp and Customs office date stamp and Customs office date stamp                                                                                           |                                                                                                                                                                                                                                                                                                                                                                                                                                                                                                                                                                                                                                                                                                                                                                                                                                                                                                                                                                                                                                                                                                                                                                                                                                                                                                                                                                                                                                                                                                                                                                                                                                                                                                                                                                                                                                                                                                                                                                                                                                                                                                                                |  |  |  |
| Fä                                       |                                                                                                                                                                                                                      |                                                                                                                                                                                                                                                                                                                                                                                                                                                                                                                                                                                                                                                                                                                                                                                                                                                                                                                                                                                                                                                                                                                                                                                                                                                                                                                                                                                                                                                                                                                                                                                                                                                                                                                                                                                                                                                                                                                                                                                                                                                                                                                                |  |  |  |
| COUNTERFOIL N° 2 PAGE 2 OF TIR CARNET NO |                                                                                                                                                                                                                      |                                                                                                                                                                                                                                                                                                                                                                                                                                                                                                                                                                                                                                                                                                                                                                                                                                                                                                                                                                                                                                                                                                                                                                                                                                                                                                                                                                                                                                                                                                                                                                                                                                                                                                                                                                                                                                                                                                                                                                                                                                                                                                                                |  |  |  |
|                                          | Accepted by the Customs office at                                                                                                                                                                                    |                                                                                                                                                                                                                                                                                                                                                                                                                                                                                                                                                                                                                                                                                                                                                                                                                                                                                                                                                                                                                                                                                                                                                                                                                                                                                                                                                                                                                                                                                                                                                                                                                                                                                                                                                                                                                                                                                                                                                                                                                                                                                                                                |  |  |  |
|                                          | Accepted by the Customs office at                                                                                                                                                                                    |                                                                                                                                                                                                                                                                                                                                                                                                                                                                                                                                                                                                                                                                                                                                                                                                                                                                                                                                                                                                                                                                                                                                                                                                                                                                                                                                                                                                                                                                                                                                                                                                                                                                                                                                                                                                                                                                                                                                                                                                                                                                                                                                |  |  |  |
|                                          | 3. Seats or identification marks applied                                                                                                                                                                             |                                                                                                                                                                                                                                                                                                                                                                                                                                                                                                                                                                                                                                                                                                                                                                                                                                                                                                                                                                                                                                                                                                                                                                                                                                                                                                                                                                                                                                                                                                                                                                                                                                                                                                                                                                                                                                                                                                                                                                                                                                                                                                                                |  |  |  |
|                                          | Seals or sperification marks thank to let induct     Misc estanceus or outs prescribed. Customs office at which the load must be produced, etc.)                                                                     |                                                                                                                                                                                                                                                                                                                                                                                                                                                                                                                                                                                                                                                                                                                                                                                                                                                                                                                                                                                                                                                                                                                                                                                                                                                                                                                                                                                                                                                                                                                                                                                                                                                                                                                                                                                                                                                                                                                                                                                                                                                                                                                                |  |  |  |
|                                          |                                                                                                                                                                                                                      |                                                                                                                                                                                                                                                                                                                                                                                                                                                                                                                                                                                                                                                                                                                                                                                                                                                                                                                                                                                                                                                                                                                                                                                                                                                                                                                                                                                                                                                                                                                                                                                                                                                                                                                                                                                                                                                                                                                                                                                                                                                                                                                                |  |  |  |
|                                          |                                                                                                                                                                                                                      | 1/2                                                                                                                                                                                                                                                                                                                                                                                                                                                                                                                                                                                                                                                                                                                                                                                                                                                                                                                                                                                                                                                                                                                                                                                                                                                                                                                                                                                                                                                                                                                                                                                                                                                                                                                                                                                                                                                                                                                                                                                                                                                                                                                            |  |  |  |