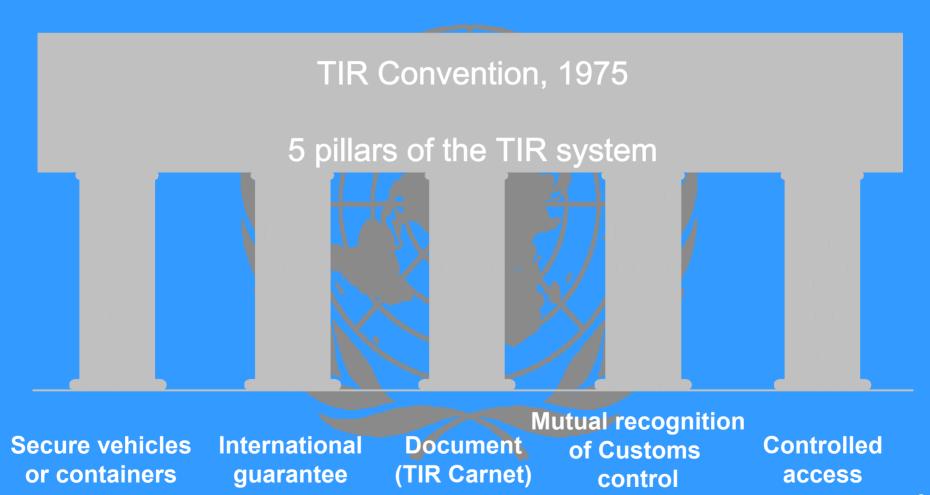

#### Mutual recognition of Customs control

- Principle: Customs control measures taken in the country of departure should be accepted by the countries of transit and destination:
- No examination of sealed load compartments, except in special cases:
- Customs inspection at the office of departure crucial;
- Only documentary control en route (exceptions).

### Controlled access to the TIR System

- By Administrative Committee of International organization (Article 6.2bis);
- By national Customs authority of national Associations, issuing and guaranteeing TIR Carnets (Annex 9, part I);
- By national Customs authority of Transport Operators (Annex 9, part II, b)
  - > 40,000 operators registered with the TIRExB