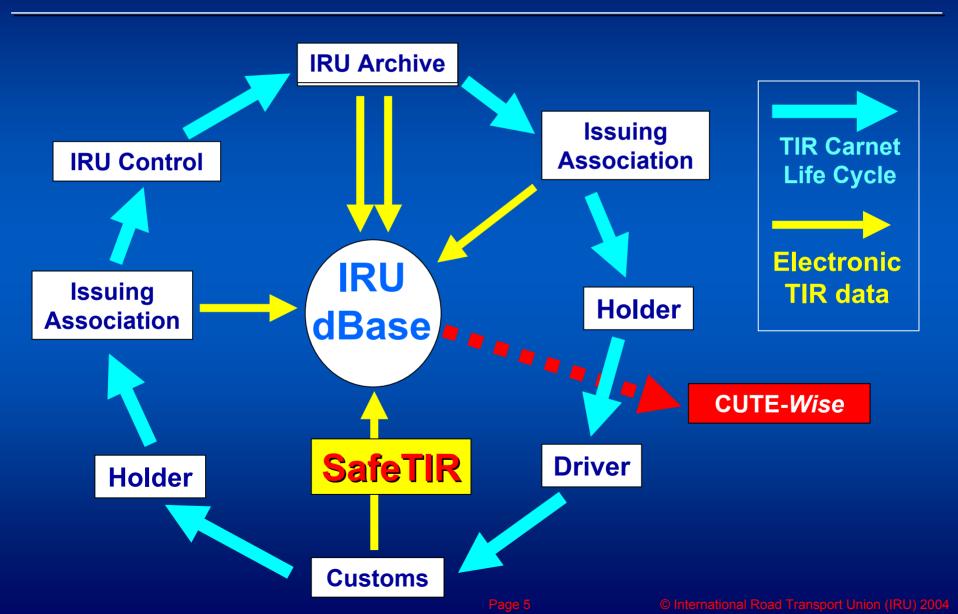

## **IRU** The Recommendation's Contents **TIR**

**SafeTIR Features** 

Dedicated computer network

Secure data transfer over the Internet

Real time transmission of data

IRU database makes available the status of 35 Million TIR Carnets

#### SafeTIR = Risk Management Tool for the Public-Private Partnership