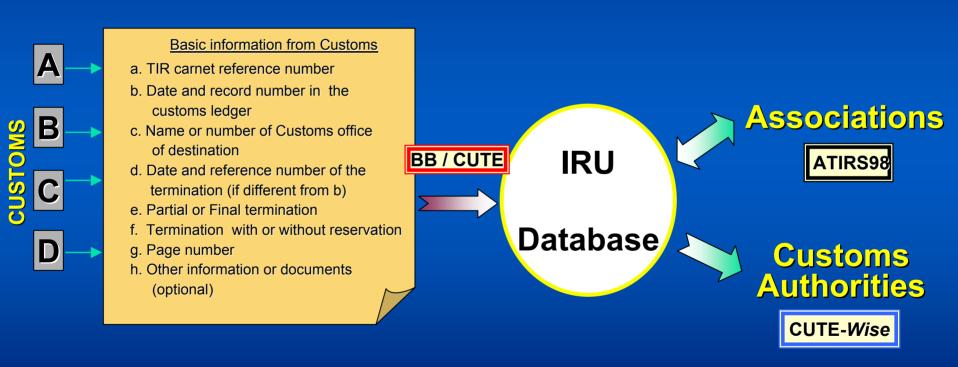

#### Customs Utility for TIR Transaction Entry Worldwide Information System for Enquiry

- Internet based application which allows TIR termination information to be queried (by authorized persons-password by the IRU)
- Information on invalid TIR Carnets is also available
- The sources of information are Customs, TIR Associations and IRU

#### CUTE-Wise shows

- The status of each TIR Carnet: issued by IRU, issued by which Association, returned to IRU etc.
- Holder's ID number and TIR Carnet expiry date
- Information on the termination of the TIR operation at the Customs office of destination
- Whether the TIR Carnet is valid or not, used or unused