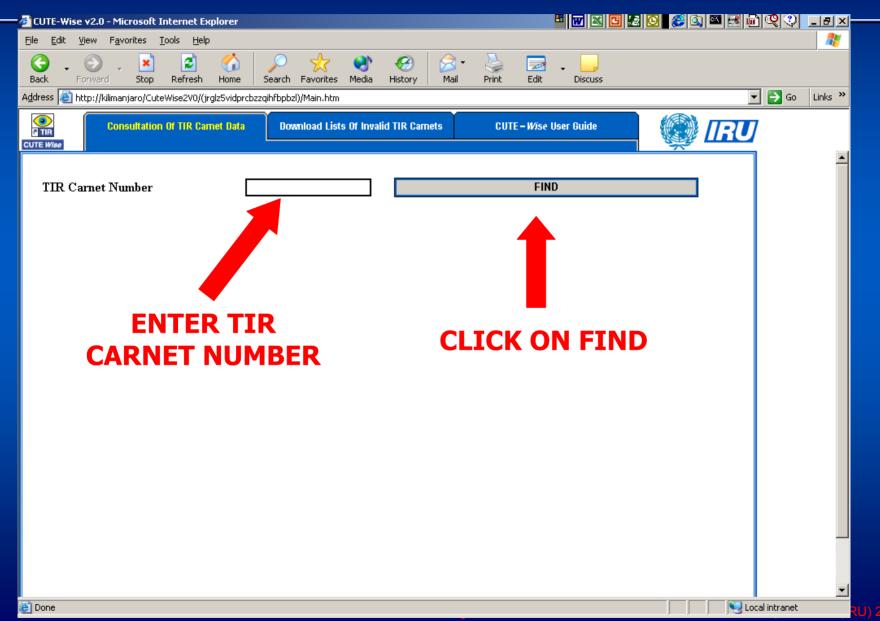

#### Customs Utility for TIR Transaction Entry Worldwide Information System for Enquiry

- Internet based application which allows TIR termination information to be queried (by authorized persons-password by the IRU)
- Information on invalid TIR Carnets is also available
- The sources of information are Customs, TIR Associations and IRU

#### CUTE-Wise shows

- The status of each TIR Carnet: issued by IRU, issued by which Association, returned to IRU etc.
- Holder's ID number and TIR Carnet expiry date
- Information on the termination of the TIR operation at the Customs office of destination
- Whether the TIR Carnet is valid or not, used or unused

#### **Consult TIR Carnet Data**

IRU