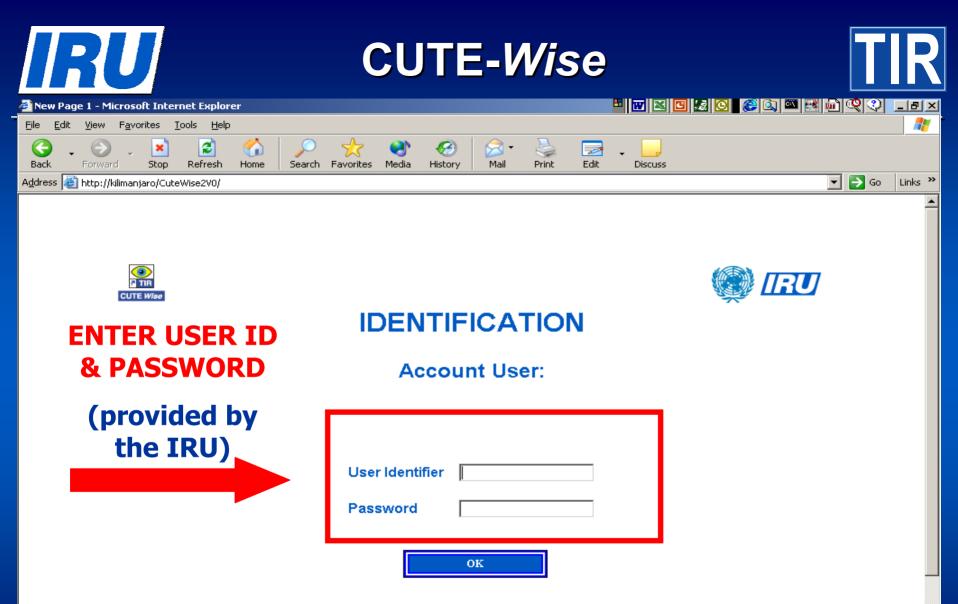

#### Customs Utility for TIR Transaction Entry Worldwide Information System for Enquiry

- Internet based application which allows TIR termination information to be queried (by authorized persons-password by the IRU)
- Information on invalid TIR Carnets is also available
- The sources of information are Customs, TIR Associations and IRU

#### CUTE-Wise shows

- The status of each TIR Carnet: issued by IRU, issued by which Association, returned to IRU etc.
- Holder's ID number and TIR Carnet expiry date
- Information on the termination of the TIR operation at the Customs office of destination
- Whether the TIR Carnet is valid or not, used or unused