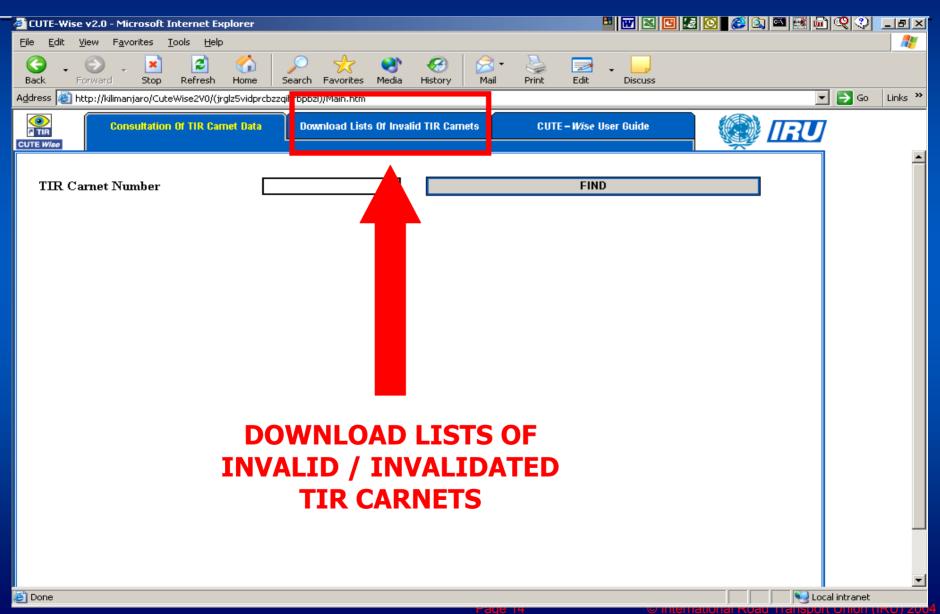

- To provide an accessible, online database of terminated TIR Carnets and facilities to download it (as well as the list of invalid TIR Carnets)
- Allow Associations to crosscheck physical TIR Carnet against electronic confirmation (stop/continue issuance)
- Private-Public Partnership: maintain mutual trust and ensure transparency

• TIR Carnet is reported by Association as:

- Lost, Stolen, Destroyed
- or

In the hands of a suspended or excluded Holder

- The IRU will:
  - "stop" the TIR Carnet, by declaring it invalid / invalidated
  - notify Customs through CUTE-Wise