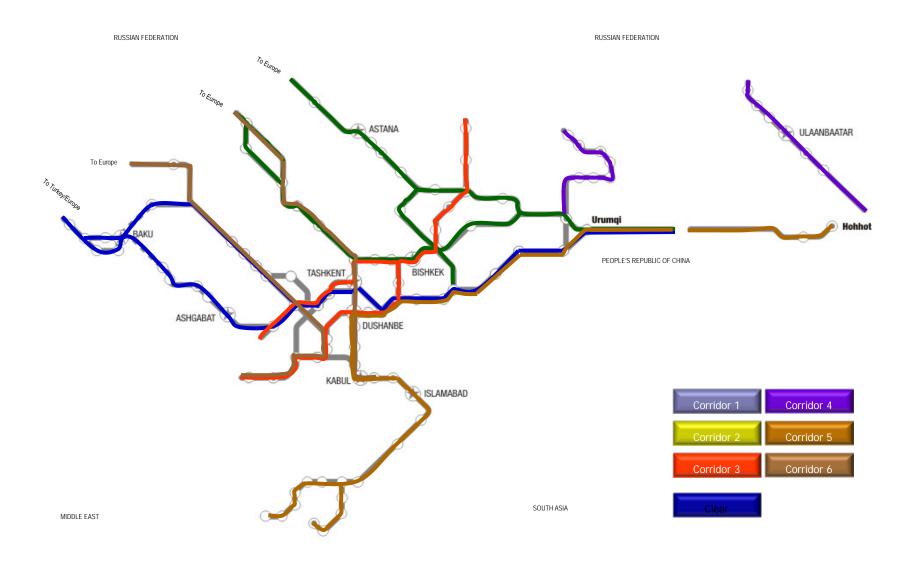

#### CENTRAL ASIA REGIONAL ECONOMIC COOPERATION TRANSPORT CORRIDORS

## Progress (as of Feb 2012)

| CORRIDOR                                           | ROADS & RAILWAYS COMPLETED            |  |  |  |
|----------------------------------------------------|---------------------------------------|--|--|--|
| 1                                                  | Roads – 1,650 km (43%)                |  |  |  |
| Europe and East Asia                               | Railways – 1,650 km (45%)             |  |  |  |
| 2                                                  | Roads – 940 km (59%)                  |  |  |  |
| Mediterranean-East Asia                            | Railways – 110 km (13%)               |  |  |  |
| 3                                                  | Roads – 1,270 km (81%) –              |  |  |  |
| Russian Fed-Middle East                            | Afghanistan's first railway completed |  |  |  |
| and South Asia                                     |                                       |  |  |  |
| 4                                                  | Roads – 690 km (35%)                  |  |  |  |
| Russian Fed-East Asia                              | Railways – 210 km (82%)               |  |  |  |
|                                                    | PRC's Jining-Zhangjiakou railway      |  |  |  |
|                                                    | completed                             |  |  |  |
| 5                                                  | Roads – 698 km (75%)                  |  |  |  |
| East Asia-Middle East and                          | Tajikistan's Dushanbe-Kygyz Border    |  |  |  |
| South Asia                                         | Rehabilitation Phase II completed     |  |  |  |
| 6                                                  | Roads – 1,183 km (48%)                |  |  |  |
| Europe-Middle East and                             | Railways – 599 km (50%)               |  |  |  |
| South Asia                                         | Uzbekistan's railway project 3        |  |  |  |
|                                                    | completed                             |  |  |  |
| TOTAL ROADS: about 4,000 km or 49% of the total    |                                       |  |  |  |
| TOTAL RAILWAYS: about 2,240 km or 37% of the total |                                       |  |  |  |