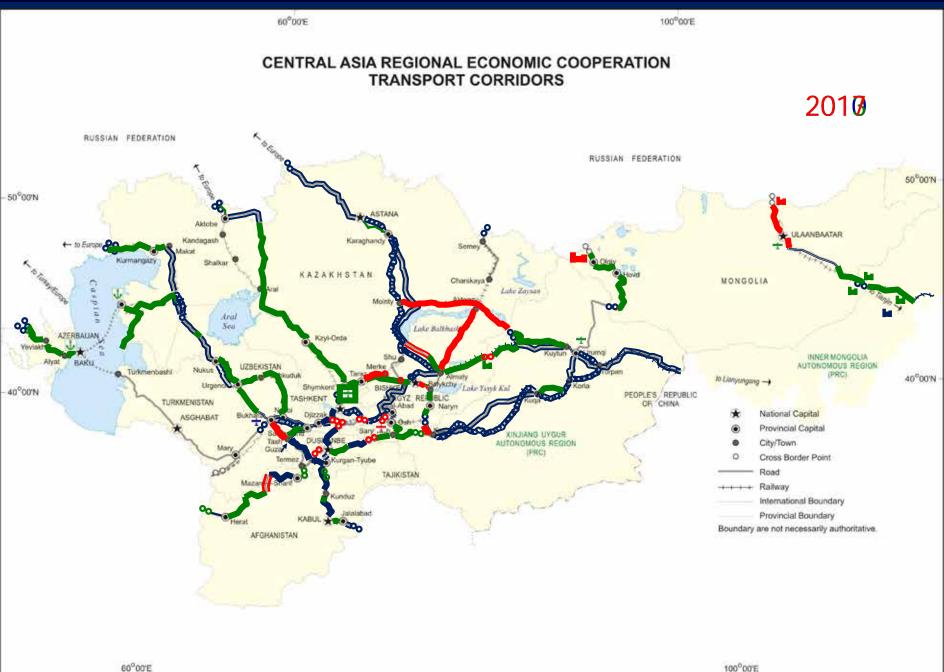

#### CENTRAL ASIA REGIONAL ECONOMIC COOPERATION TRANSPORT CORRIDORS

## Progress (as of Feb 2012)

| CORRIDOR                                           | ROADS & RAILWAYS COMPLETED            |  |  |  |
|----------------------------------------------------|---------------------------------------|--|--|--|
| 1                                                  | Roads – 1,650 km (43%)                |  |  |  |
| Europe and East Asia                               | Railways – 1,650 km (45%)             |  |  |  |
| 2                                                  | Roads – 940 km (59%)                  |  |  |  |
| Mediterranean-East Asia                            | Railways – 110 km (13%)               |  |  |  |
| 3                                                  | Roads – 1,270 km (81%) –              |  |  |  |
| Russian Fed-Middle East                            | Afghanistan's first railway completed |  |  |  |
| and South Asia                                     |                                       |  |  |  |
| 4                                                  | Roads – 690 km (35%)                  |  |  |  |
| Russian Fed-East Asia                              | Railways – 210 km (82%)               |  |  |  |
|                                                    | PRC's Jining-Zhangjiakou railway      |  |  |  |
|                                                    | completed                             |  |  |  |
| 5                                                  | Roads – 698 km (75%)                  |  |  |  |
| East Asia-Middle East and                          | Tajikistan's Dushanbe-Kygyz Border    |  |  |  |
| South Asia                                         | Rehabilitation Phase II completed     |  |  |  |
| 6                                                  | Roads – 1,183 km (48%)                |  |  |  |
| Europe-Middle East and                             | Railways – 599 km (50%)               |  |  |  |
| South Asia                                         | Uzbekistan's railway project 3        |  |  |  |
|                                                    | completed                             |  |  |  |
| TOTAL ROADS: about 4,000 km or 49% of the total    |                                       |  |  |  |
| TOTAL RAILWAYS: about 2,240 km or 37% of the total |                                       |  |  |  |