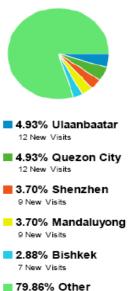

| Country/Territory | Avg. Visit<br>Duration | Unique<br>Visitors |
|-------------------|------------------------|--------------------|
| Afghanistan       | 00:25:01               | 1                  |
| Finland           | 00:14:05               | 1                  |
| Russia            | 00:11:31               | 17                 |
| Philippines       | 00:07:54               | 34                 |
| Romania           | 00:06:01               | 3                  |
| United States     | 00:05:50               | 18                 |
| Vietnam           | 00:05:27               | 9                  |
| Uzbekistan        | 00:05:07               | 12                 |
| Turkmenistan      | 00:03:38               | 1                  |
| Kazakhstan        | 00:03:15               | 15                 |

### % New Visits by City

194 New Visits