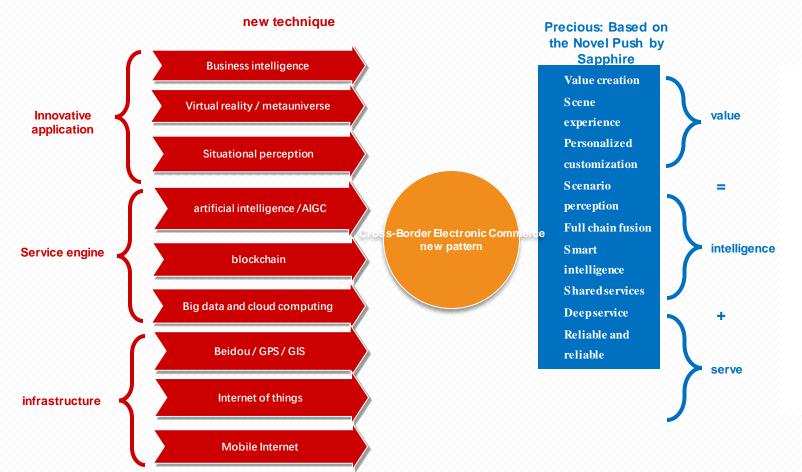

#### 3. New models and new business forms of crossborder e-commerce

#### New models and new forms of business

- Independent station, subdivision category vertical platform model
- Cross-border e-commerce model of offline experience / overseas
   warehouse integration
- Cross-cultural model of self-directed cross-border e-commerce with cross-cultural integration
- A cross-border e-commerce model that integrates social networking and streaming media
- Search service mode based on multimedia and Al fusion
- Cross-border e-commerce live streaming, short video, new retail and other new models

4. New requirements for cross-border e-commerce talent

New requirements: foreign trade knowledge + platform technology + operation knowledge + cultural language + big data marketing knowledge + business intelligence + video processing technology +...+ Practical ability