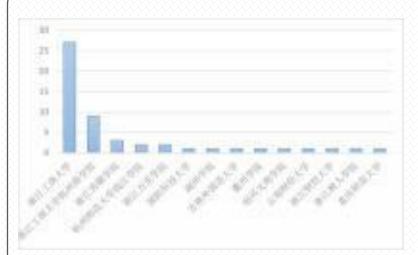

### 2022 Enrollment situation

Hong Kong polytechnic university, Berlin industrial university, Malaysia science university, Zhejiang university, Ningbo university, Hangzhou university of electronic science and technology, Zhejiang sci-tech university, Zhejiang industry and commerce university, Wenzhou university, China metrology university, Zhejiang ocean university, Zhejiang university of finance and economics, Zhejiang institute of media and other 24 colleges and universities, 33 professional categories, 70 students of different grade

E-commerce, international economy and Trade, English (including business English), logistics engineering and management, administrative management, tourism and exhibition and many other professional categories

Cross-border e-commerce + X major has a total enrollment of 40 students, + 21 tourism management students, + 10 hotel management students, + 4 business English students