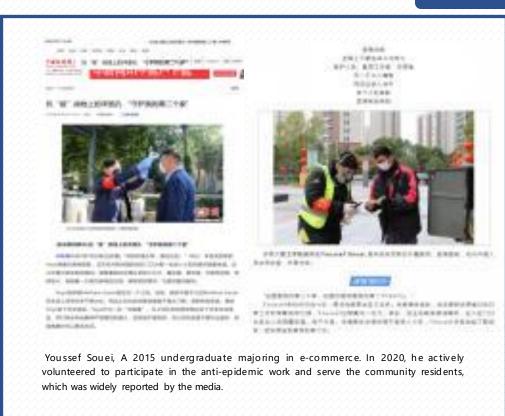

#### Cultivate Belt and Road international talents

Yidi, a professional master's degree in Management Science and Engineering (cross-border E-commerce direction) of Zhejiang Gongshang University in 2022, is also an outstanding graduate of China (Hangzhou) Cross-border Electricity Business School in 2020. He is currently working in Hangzhou Superstar Technology Co., Ltd. Idi's dream story has been published the Qiantang New District Newspaper, Hangzhou + News and other media.