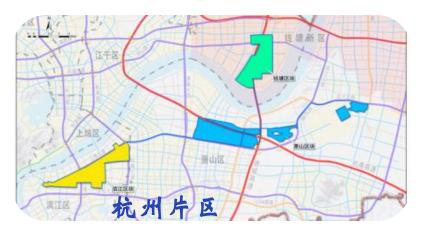

- The Qiantang block (including Hangzhou Comprehensive Bonded Zone) covers an area of 10.1 square kilometers.
  钱塘区块(含杭州综合保税区)实施面积10.1平方公里.
- The pilot free trade zone, as the highest level of open platform, takes **institutional innovation** as the core, **replication and promotion** as the basic requirements, and **risk prevention and control** as the bottom line.