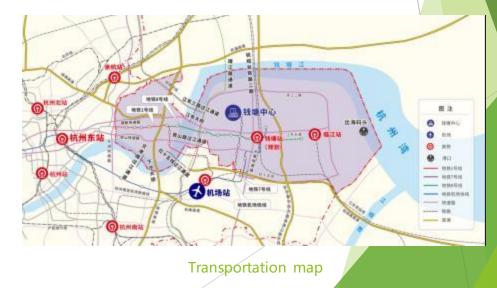

# 

Location map

# Transportation advantage

Location

advantage

A three-dimensional transportation network featuring "coordinated operation, efficiency, and smooth internal and external connections" with transportation by sea, land, air and rail is formed in Qiantang District, making it an important hub in Hangzhou Bay Economic Zone.