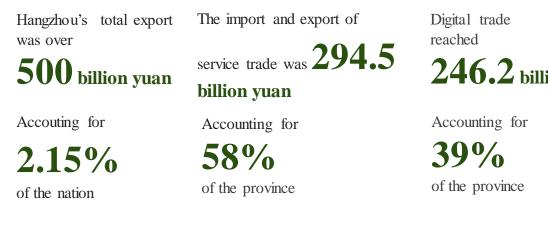

#### In 2022

246.2 billion yuan

The number of pilot companies among local private international enterprises account for **40%** of the Province

128

out of the top 500 companies choose to invest in Hangzhou