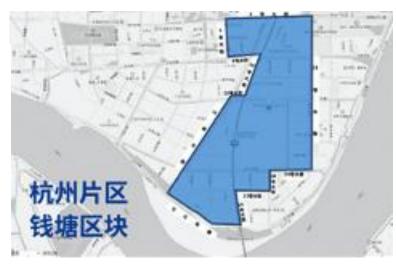

Qiantang Block, Hangzhou Area, China (Zhejiang) Pilot Free Trade Zone

 In September 2020, the Qiantang Block in the Hangzhou Area of the China (Zhejiang) Pilot Free Trade Zone was approved.
 2020年9月,中国(浙江) 自贸试验区杭州片区线塘区块获批.

- The Qiantang block (including Hangzhou Comprehensive Bonded Zone) covers an area of 10.1 square kilometers.
  钱塘区块(含杭州综合保税区)实施面积10.1平方公里.
- The pilot free trade zone, as the highest level of open platform, takes **institutional innovation** as the core, **replication and promotion** as the basic requirements, and **risk prevention and control** as the bottom line.