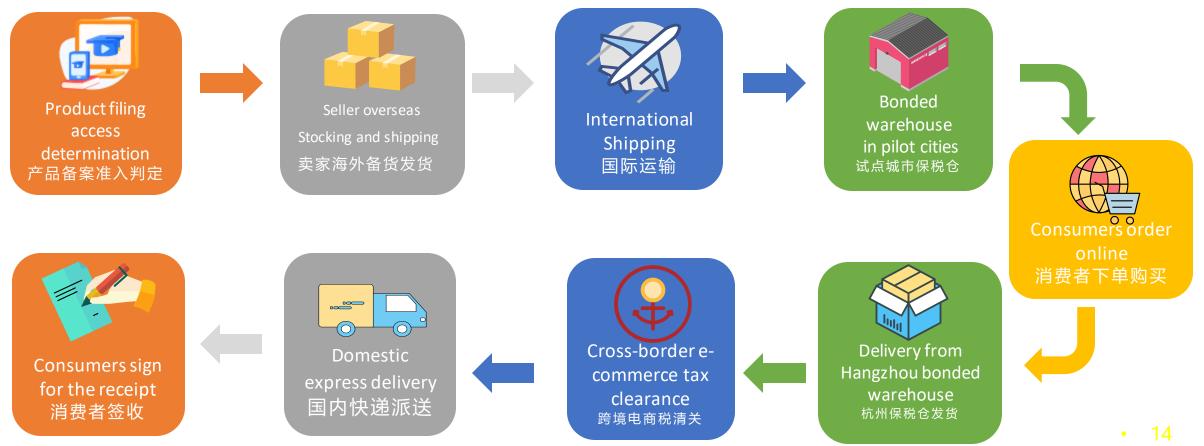

#### The whole process of cross-border bonded import business 跨境保税进口业务全流程

Bonded import mode 保税进口模式

- It is suitable for **positive list goods**, products with fast inventory turnover and high repurchase rate. 适用于正面清单商品,库存周转率快、复购率高的产品.
- For the order amount within 5,000 RMB, the Chinese government takes value-added tax and consumption tax at 7% discount, and the annual limit for one single person is 26,000 RMB.
  订单全额在5000元内,增值税、消费税按7折计征,单人年度限额26000元.
- The goods in this mode are exempted from licenses, customs clearance forms. Unsalable goods can be returned, and the expired and defective can be destroyed.
   免除许可证, 通关单,滞销货物可退运,过期残次可销毁.
- In the mode, the logistics is fast, the cost of centralized procurement and transportation is low, and the customs supervision and process are standardized.
  物流时效快,集采运输成本低,海关监管、流程规范.