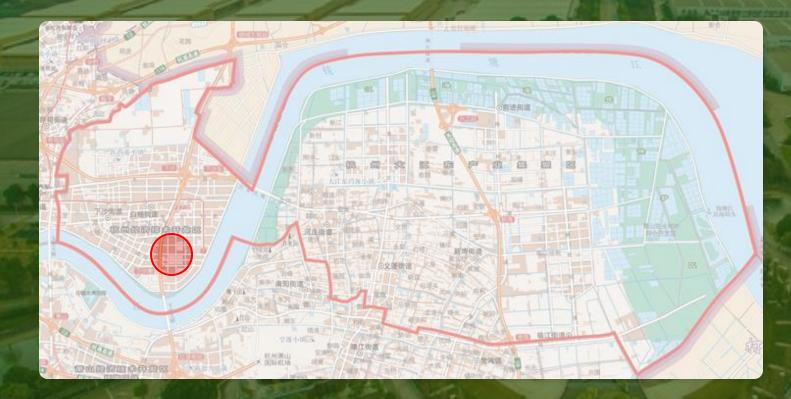

ang Block, Hangzhou Area, China (Zhejiang) Pilot Free Trade Zone 中国(浙江)自由贸易试验区杭州片区钱塘区块

中国(杭州)跨境电子商务综合试验区

## What is a comprehensive bonded zone?

The comprehensive bonded zone is a special open area in China, which has the **highest levels of opening**, the most **preferential policies**, the most **complete functions**, and the most **simplified procedures**.

The comprehensive bonded zone is a special customs supervision area with **bonded port functions**, and is built in inland areas.

Combining the functions of **bonded processing, bonded logistics, bonded research and development, bonded display and bonded maintenance** in

one.



中国目前开放层次最高、优惠政 策最多、功能最齐全、手续最简 化的特殊开放区域



设立在内陆地区的具有保税港 区功能的海关特殊监管区域



集保税加工、保税物流、保税研发、 保税展示和保税维修的功能于一身

# HANGZHOU COMPREHENSIVE BONDED ZONE 杭州综合保税区



Approved as the first batch of the Export Processing Zones in China in April 2000. 2000年4月获批全国首批出口加工区

The area is 2.007 square kilometers. 规划面积2.007平方千米

Approved as the first Comprehensive Bonded Area in Hangzhou in February 2018. 2018年2月获批成为杭州首个综保区

Approved as the Pilot Free Trade Zone of Hangzhou Area, Qiantang District 2020年9月获批自贸区钱塘区块

Gathering more than 20 processing and trading companies 集聚20多家加工贸易企业

More than 500 cross-border ecommerce companies 各类跨境电商企业500余家

# Industrial Foundations 产业基础

## Advanced Manufacturing 高端制造

- After 23 years of development, advanced • manufacturing companies from 10 countries and regions including Japan, the United States, Hong Kong have been introduced into this bonded zone.
- There are currently more than 20 registered industrial companies, in