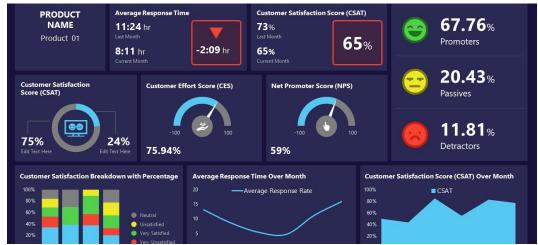

the **Biggest Tour** Operator in Asia Pacific

Our Main Business is B2B (Business to Business)

Now moving towards B2C (Business to Customer)









Our initial focus is to focus of after Arrival Business OR the In-Destination Business

## B2C (Business to Customer)

Direct to Customer (Removing the middleman)

Offline to online
(Directing Customer to
Online Channels)

## Initial Solution: Setup tour desks in Hotel Lobbies

It's a challenge to find Human Resources to work in a Traditional working environment

RANDOM DEMAND
PATTERNS | LIMITED
OPERATING HOURS |
SIGNIFICANT COST



## VEHICLES | AIRPORT | CRUISE CENTER | SMART KIOSKS



**CONNECTED ROOMS** 



MOBILE BOTS



DIGITAL SCREENS

HTTPS://ONLINE.TOUREAST.NET



MANUAL Processes

RPA

Robotic Process Automation



REMOTE WORKING



DASHBOARDS

OUTSOURCING

## Questions & Answers