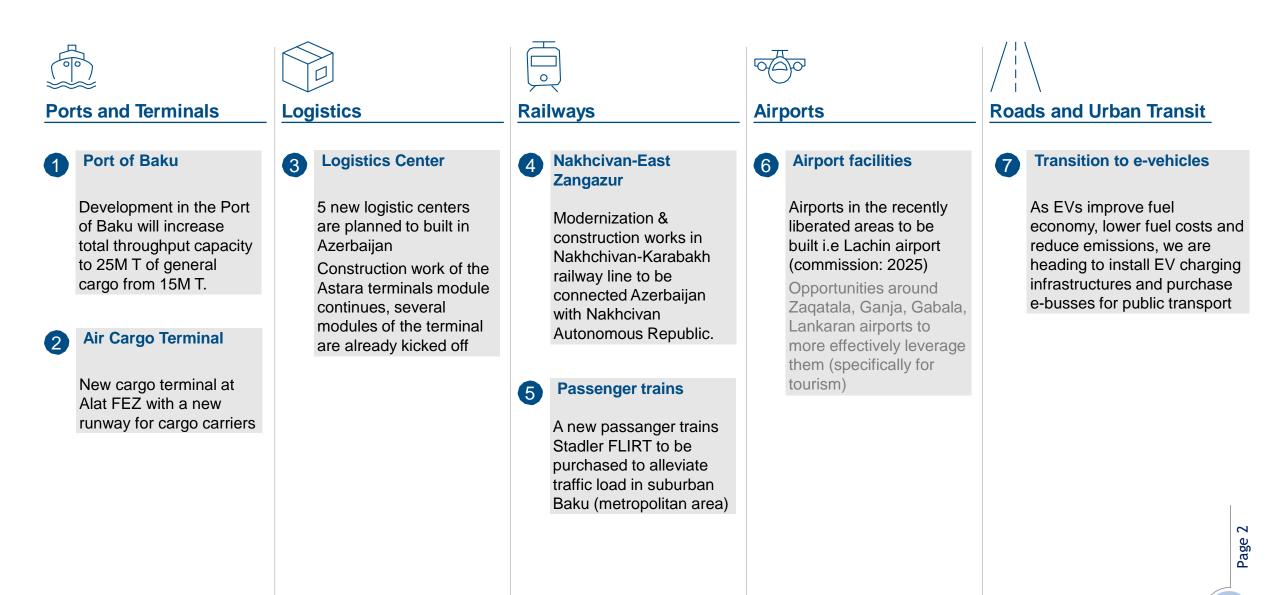

#### **Ports and terminals**

2- Air Cargo Terminal in AFEZ

#### **3- Logistics centers (+Astara Terminal)**

#### 4- Railway connecting East Zangazur w/Nakhchivan

-Astara

- has clear potential to become a faster • and shorter transit passage for **Europe and Asian countries**
- can create additional opportunities for ٠ increasing the potential of the Middle Corridor in the East-West direction within the framework of China's One **Belt One Road initiatives**
- may enable the diversification of routes and trade routes

#### 6- Newly-built airports in liberated areas

#### 7- Transition to electric vehicles

Roads and Urban Transit Currently, there are only 20+ public EV charging outlets in Azerbaijan

Required investment to be decided based on selected archetype and rollout program/location