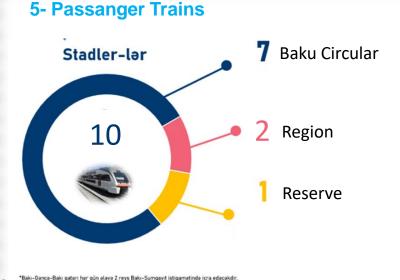

terminals**







2- Air Cargo Terminal in AFEZ





## **Logistics and railways**





0

#### **3- Logistics centers (+Astara Terminal)**



## **Up to 50%** Saving in export costs

11.5 K Employment

To create more efficient logistics for domestic and export cargo transportation, it is proposed to consolidate exports into several logistics centers and route them via trains.

#### 4- Railway connecting East Zangazur w/Nakhchivan

-Astara



- has clear potential to become a faster • and shorter transit passage for **Europe and Asian countries**
- can create additional opportunities for ٠ increasing the potential of the Middle Corridor in the East-West direction within the framework of China's One **Belt One Road initiatives**
- may enable the diversification of routes and trade routes



#### **Airports and urban transit**



#### 6- Newly-built airports in liberated areas

## 9



Number of operating airports

## 8

of which have the status of "international airport".

Number of airports commissioned in liberated areas (last 3 years)

- Zangilan
- Fuzuli
- Lachin (expected in 2025)



#### 7- Transition to electric vehicles



Roads and Urban Transit Currently, there are only 20+ public EV charging outlets in Azerbaijan

Required investment to be decided based on selected archetype and rollout program/location

- Number of stations 1.000
- Cost per station AZN 40,000

Potential public charging station archetypes to invest in Azerbaijan







**Pit-stop station Highway station** 100-150kW DC



150-350 kW DC

വ

INTERNAL. This information is accessible to ADB Management