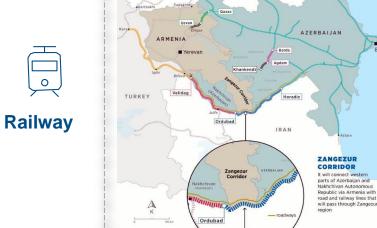

#### 4- Railway connecting East Zangazur w/Nakhchivan

-Astara

- has clear potential to become a faster • and shorter transit passage for **Europe and Asian countries**
- can create additional opportunities for ٠ increasing the potential of the Middle Corridor in the East-West direction within the framework of China's One **Belt One Road initiatives**
- may enable the diversification of routes and trade routes