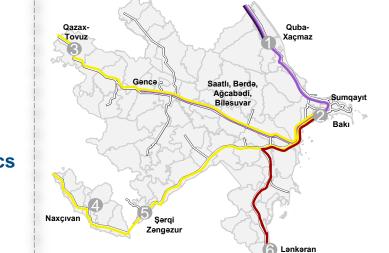

#### 4- Railway connecting East Zangazur w/Nakhchivan

-Astara

- has clear potential to become a faster • and shorter transit passage for **Europe and Asian countries**
- can create additional opportunities for ٠ increasing the potential of the Middle Corridor in the East-West direction within the framework of China's One **Belt One Road initiatives**
- may enable the diversification of routes and trade routes