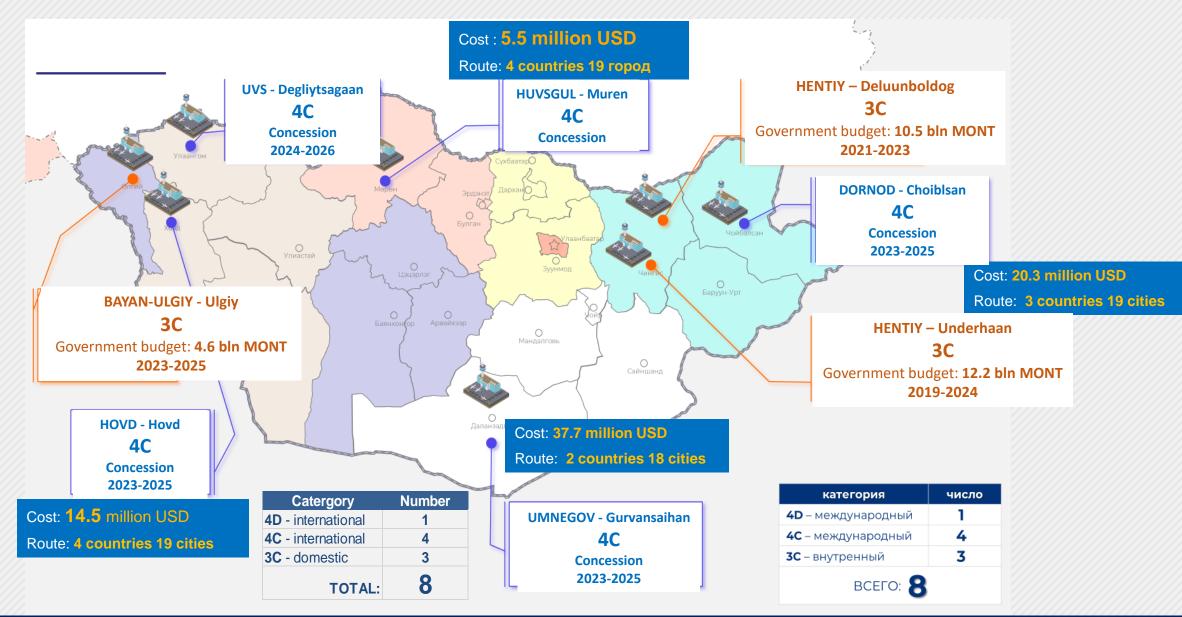

---------------------------------------|--------------|
| Without agreements based on exchange of permits | 6 countries  |
| Cargo turnover, million tons                    | 71.2         |

INTERGOVERNMENTAL
AGREEMENT ON
INTERNATIONAL ROAD
TRANSPORT ON THE ASIAN
HIGHWAY NETWORK

#### **AIR TRANSPORT**



| Name                        | Indicators   |
|-----------------------------|--------------|
| Intergovernmental agreement | 44 countries |
| International flight routes | 38           |
| Domestics flight routes     | 8            |
| Airlines                    | 16           |
| International airports      | 6            |
| Domestic airports           | 23           |
| Aircraft                    | 60           |
| Air routes                  | 49           |

## **AIR TRANSPORT**



**ALTANBULAG** Hiagt



**ZAMYN-UUD** Erlian

141.7 billion **₮** 









#### **DRY PORTS, LOGISTICS CENTERS**



# THANK YOU FOR YOUR ATTENTION!