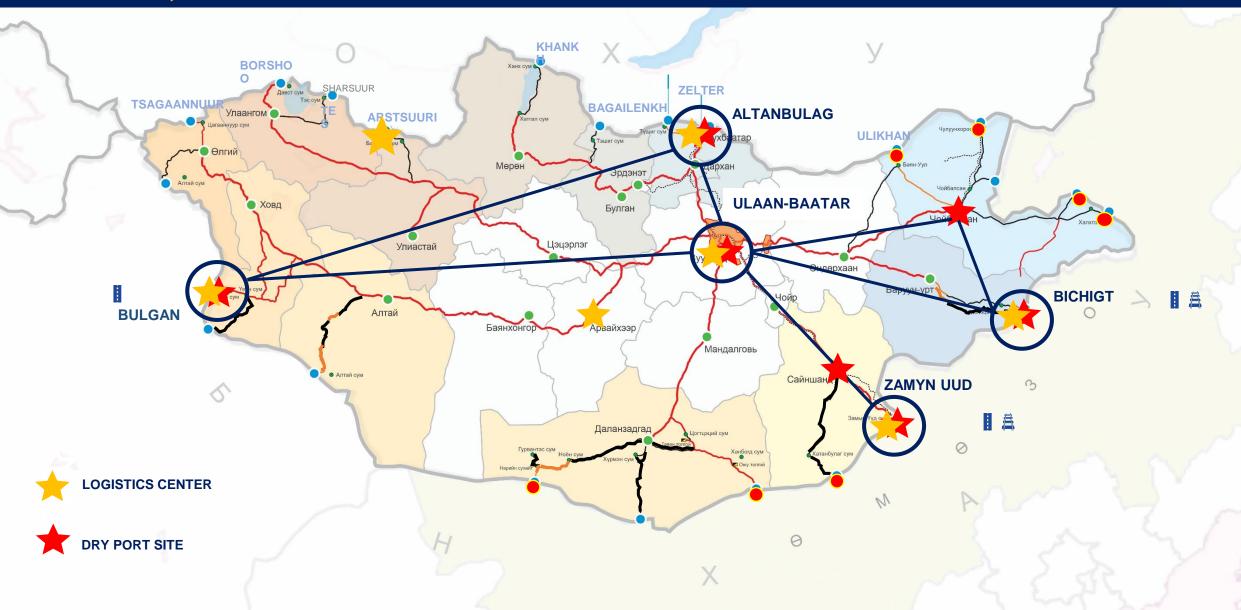

#### **ROAD TRANSPORT**

| Zamyn-Uud | Altanbulag       | Bichigt        | Gashuunsuhait  | Shiveehuren    | Hangi          | Bulgan         |
|-----------|------------------|----------------|----------------|----------------|----------------|----------------|
| Dry port  | Logistics center | Cargo terminal |
|           |                  | AGV            | AGV            | AGV            | AGV            | Odigo terminar |

#### **DRY PORTS, LOGISTICS CENTERS**