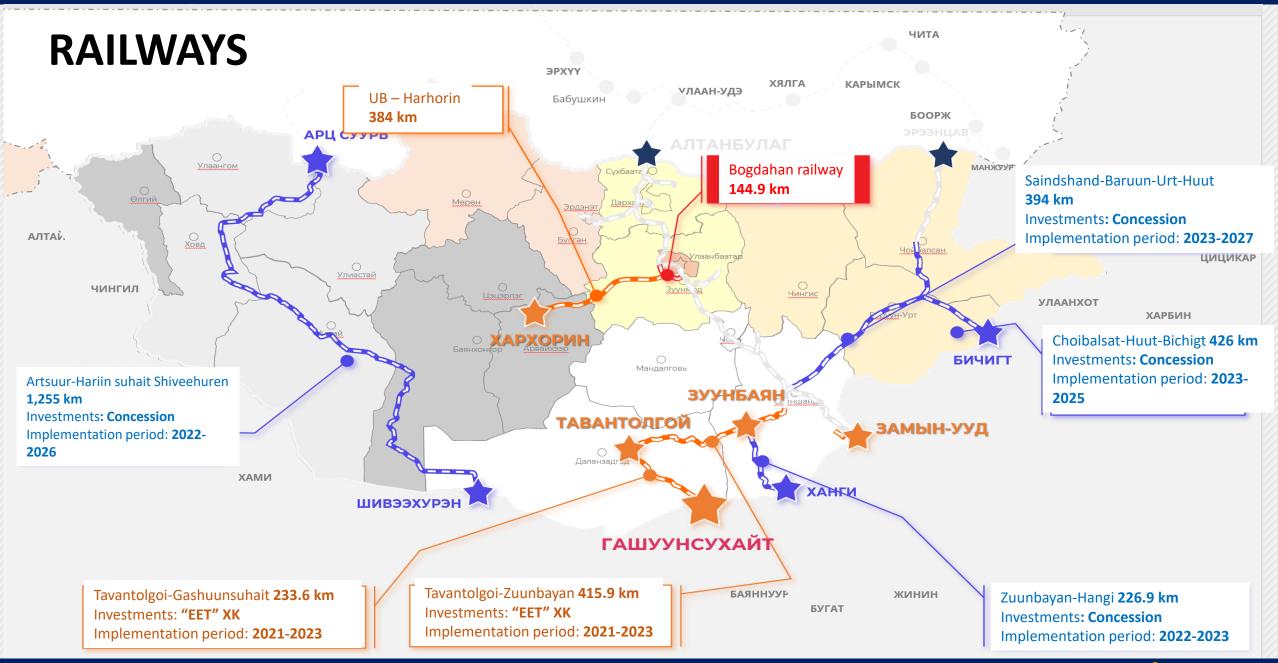

#### **ROAD TRANSPORT**

| Zamyn-Uud | Altanbulag       | Bichigt        | Gashuunsuhait  | Shiveehuren    | Hangi          | Bulgan         |
|-----------|------------------|----------------|----------------|----------------|----------------|----------------|
| Dry port  | Logistics center | Cargo terminal |
|           |                  | AGV            | AGV            | AGV            | AGV            | Odigo terminar |

#### **DRY PORTS, LOGISTICS CENTERS**