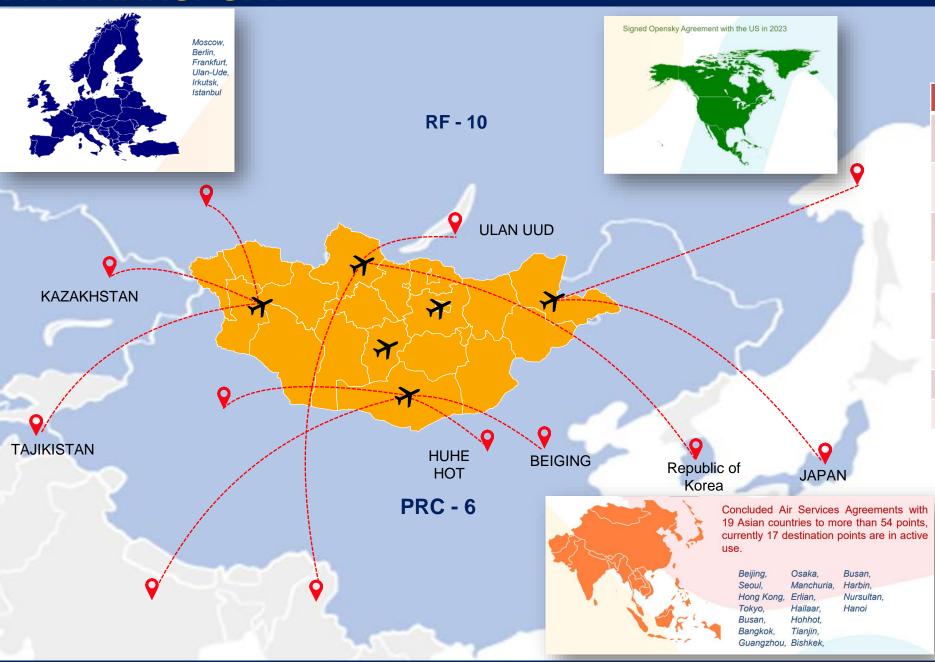

#### **AIR TRANSPORT**

| Name                        | Indicators   |
|-----------------------------|--------------|
| Intergovernmental agreement | 44 countries |
| International flight routes | 38           |
| Domestics flight routes     | 8            |
| Airlines                    | 16           |
| International airports      | 6            |
| Domestic airports           | 23           |
| Aircraft                    | 60           |
| Air routes                  | 49           |

## **AIR TRANSPORT**

**ALTANBULAG** Hiagt

**ZAMYN-UUD** Erlian

141.7 billion **₮** 