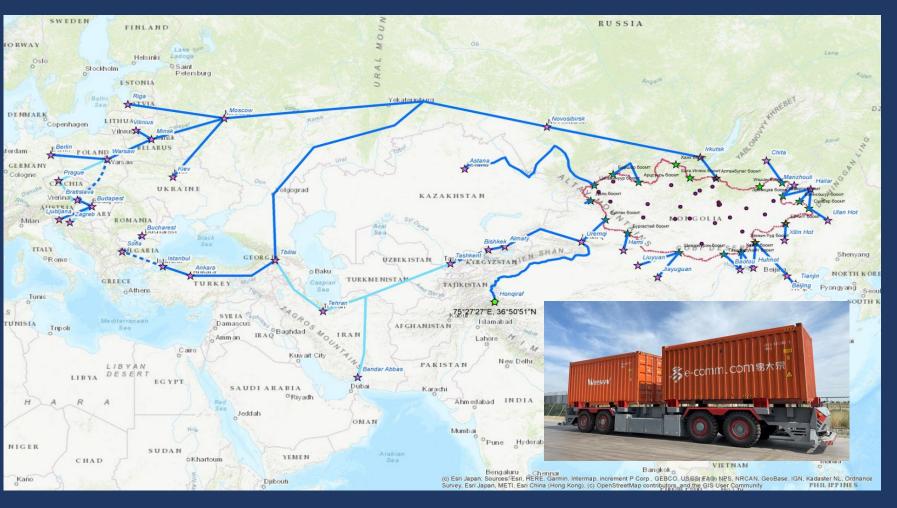

#### **SECTOR PERFORMANCE**

| Intergovernmental agreements                    | 15 countries |
|-------------------------------------------------|--------------|
| Without agreements based on exchange of permits | 6 countries  |
| Cargo turnover, million tons                    | 71.2         |

INTERGOVERNMENTAL
AGREEMENT ON
INTERNATIONAL ROAD
TRANSPORT ON THE ASIAN
HIGHWAY NETWORK