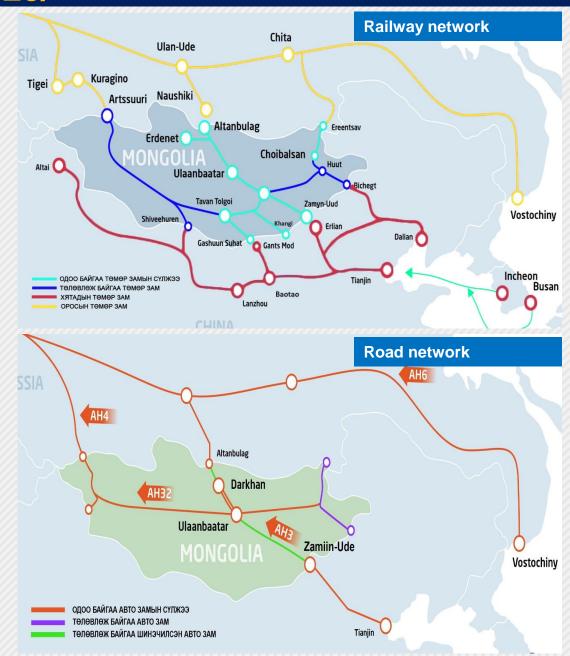

#### **ROAD TRANSPORT**

| Zamyn-Uud | Altanbulag       | Bichigt        | Gashuunsuhait  | Shiveehuren    | Hangi          | Bulgan         |
|-----------|------------------|----------------|----------------|----------------|----------------|----------------|
| Dry port  | Logistics center | Cargo terminal |
|           |                  | AGV            | AGV            | AGV            | AGV            | Odigo terminar |

INTERGOVERNMENTAL
AGREEMENT ON
INTERNATIONAL ROAD
TRANSPORT ON THE ASIAN
HIGHWAY NETWORK