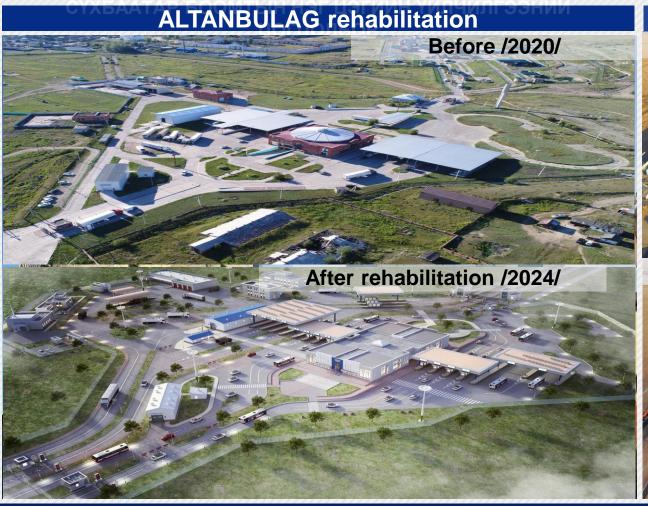

#### **ROAD TRANSPORT**

| Zamyn-Uud | Altanbulag       | Bichigt        | Gashuunsuhait  | Shiveehuren    | Hangi          | Bulgan         |
|-----------|------------------|----------------|----------------|----------------|----------------|----------------|
| Dry port  | Logistics center | Cargo terminal |
|           |                  | AGV            | AGV            | AGV            | AGV            | Odigo terminar |

#### **DRY PORTS, LOGISTICS CENTERS**