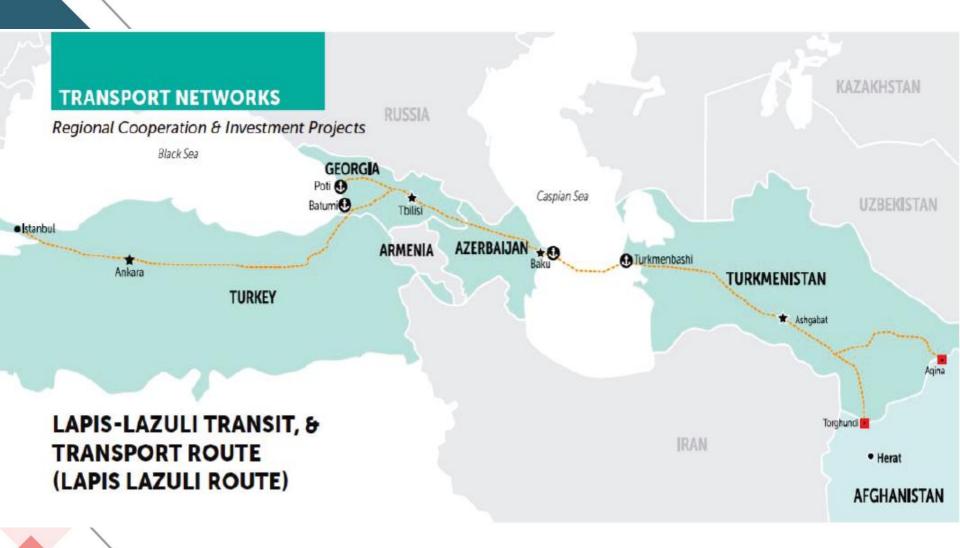

m2</u>
- <u>Throughput capacity: 120,000 tons of polyethylene and polypropylene products per year</u>
- Pier length: 750 meters
- Capable to load and unload at a time 3 vessels with carrying capacity of 5,000 tons

## Facilities:

Closed warehouse with a capacity of 18,750 tons of cargo

## **Equipment:**

- 2 portal cranes with a carrying capacity of 64 tons and a boom radius up to 17 meters
- 4 lifting cranes (carrying capacity up to 3 tons) for warehouse operations
- <u>2 tractors (carrying capacity up to 35 tons) for loading/unloading operations with pallets</u>
- 2 tractors (carrying capacity up to 84 tons) for loading/unloading operations with pallets
- 4 trailers with a carrying capacity of 60 tons











## "Lapis Lazuli":

# Afghanistan-Turkmenistan-Azerbaijan-Georgia-Turkey





# "Türkmenhovaýollary" Agency















## The key services provided by the Turkmenistan Airlines are international and domestic air services

It operates 36 international and 95 domestic flights per week

It operates 10 international cargo flights per week

There are 29 signed air services agreements and 14 initialed air services agreements

Work is underway to open new international flights, as well as promote the current flights

hay be shared outside ADB with appropriate permission.



# THANK YOU FOR ATTENTION!

СПАСИБО ЗА ВНИМАНИЕ!