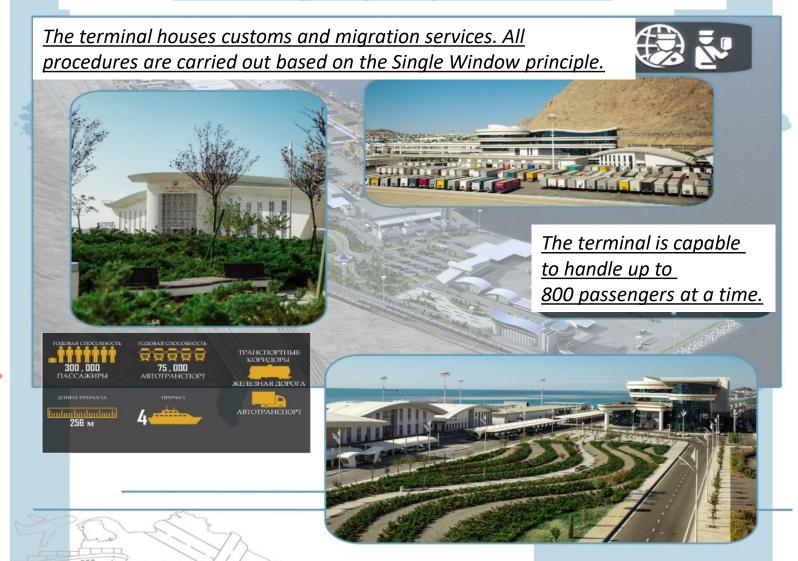

The route of the Great Silk Road, which started in the central regions of China, reached the ports of the eastern shores of the Mediterranean through Asia



INTERNAL. This information is accessible to ADB Management and staff. It may be shared outside ADB with appropriate permission.



# "Türkmenawtoulaglary" Agency









\* In earlyh 2019, the construction of the Ashgabat- Turkmenabat highway with a length of 600 kilometers began

\* On October 29, 2021, 1 section of the Ashgabat-Tejen highway was opened



The road bridge across the Gulf of Garabogaz





The construction of the bridge will enable to implement the project for construction of a highway between Turkmenbashi, Garabogaz and the border of Kazakhstan

# "Türkmendeňizderýaýollary" Agency



# **Passenger-ferry terminal**



# **Container terminal**



## **Specificities:**

- <u>Total area: 249,000 m2</u>
- Throughput capacity: 400,000 TEU per year
- <u>A storage yard: 9,080 containers</u>
- Pier length: 480 meters
- <u>Capable to load and unload at a time 3 vessels with carrying capacity of 5,000 tons</u>

## Facilities:

- <u>Closed warehouse with an area of 9,904 m2</u>
- <u>Distribution warehouse with an area of 3,060 m2</u>

**Bulk cargo terminal** 



## Specificities:

- <u>Total area: 180,000 m2</u>
- Throughput capacity: 3,000,000 tons of cargo per year
- <u>Capable to load and unload at a time 3 vessels with carrying capacity of 5,000</u> tons

### **Facilities:**

- <u>14 grain silos (35,000 m3)</u>
- 8 cement silos (6,000 m3)
- Open warehouse with an area of 37,000 m2
- Closed warehouse with an