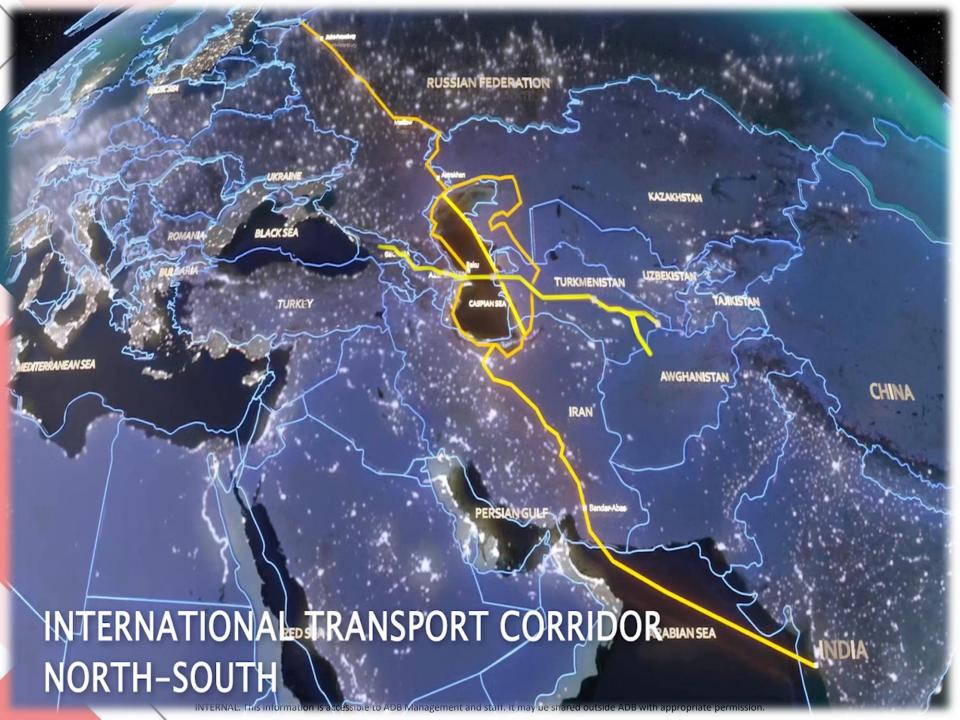

The ancient Silk Road, known in history as "The Great Silk Road", provided great opportunities for trade, active meetings and negotiations, and wonderful events contributed to mutual enrichment.

The route of the Great Silk Road, which started in the central regions of China, reached the ports of the eastern shores of the Mediterranean through Asia