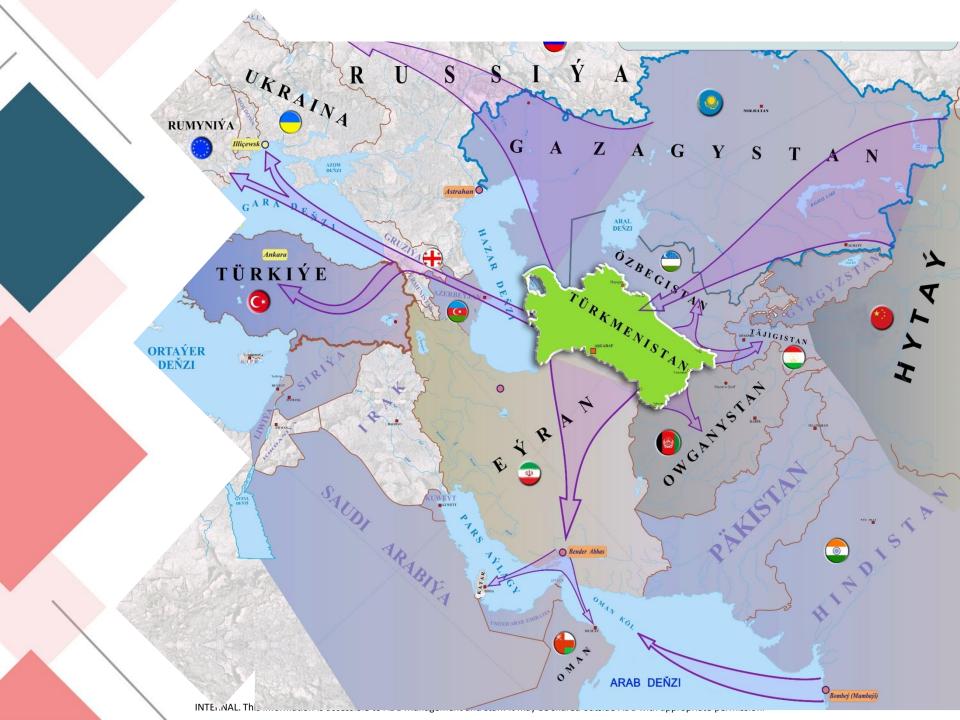

The ancient Silk Road, known in history as "The Great Silk Road", provided great opportunities for trade, active meetings and negotiations, and wonderful events contributed to mutual enrichment.

The route of the Great Silk Road, which started in the central regions of China, reached the ports of the eastern shores of the Mediterranean through Asia