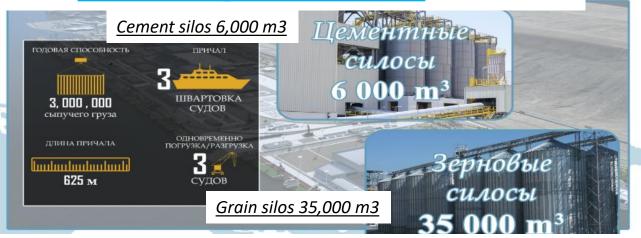

## Facilities:

- <u>Closed warehouse with an area of 9,904 m2</u>
- <u>Distribution warehouse with an area of 3,060 m2</u>

**Bulk cargo terminal** 

### **Facilities:**

- <u>14 grain silos (35,000 m3)</u>
- 8 cement silos (6,000 m3)
- Open warehouse with an area of 37,000 m2
- Closed warehouse with an area of 8,512 m2

General cargo terminal