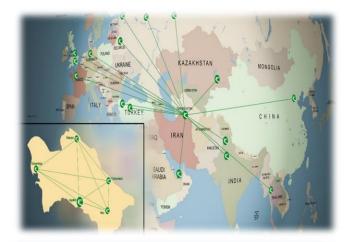

## The key services provided by the Turkmenistan Airlines are international and domestic air services

It operates 36 international and 95 domestic flights per week

It operates 10 international cargo flights per week

There are 29 signed air services agreements and 14 initialed air services agreements

Work is underway to open new international flights, as well as promote the current flights

hay be shared outside ADB with appropriate permission.