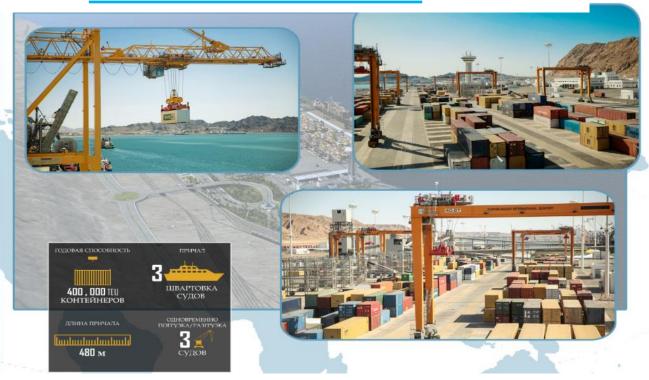

# **Container terminal**

## **Specificities:**

- <u>Total area: 249,000 m2</u>
- Throughput capacity: 400,000 TEU per year
- <u>A storage yard: 9,080 containers</u>
- Pier length: 480 meters
- <u>Capable to load and unload at a time 3 vessels with carrying capacity of 5,000 tons</u>