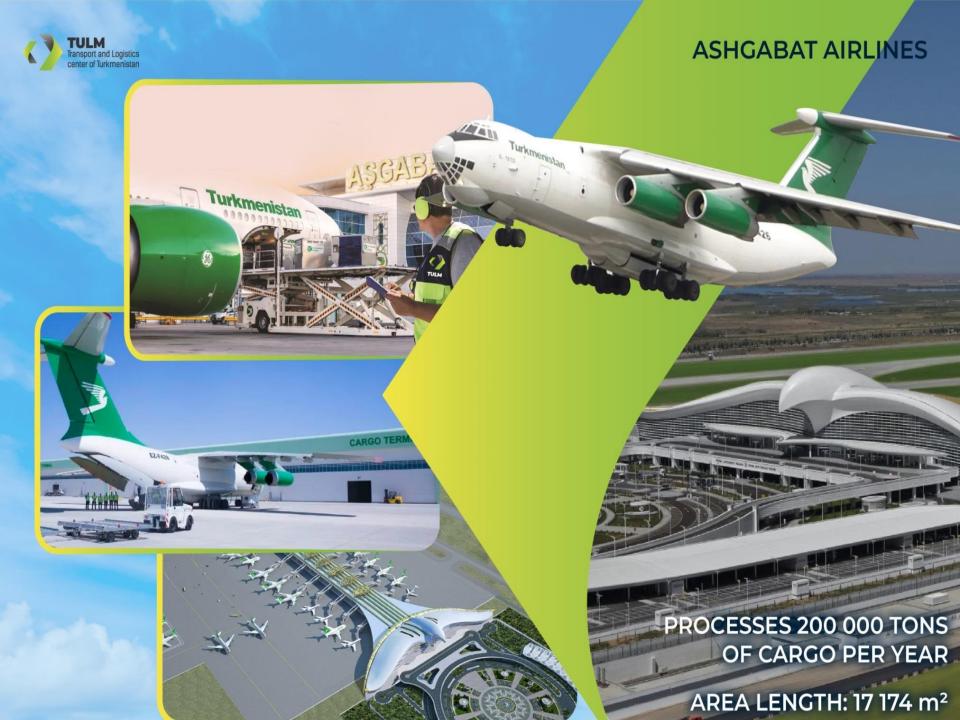

## The key services provided by the Turkmenistan Airlines are international and domestic air services

It operates 36 international and 95 domestic flights per week

It operates 10 international cargo flights per week