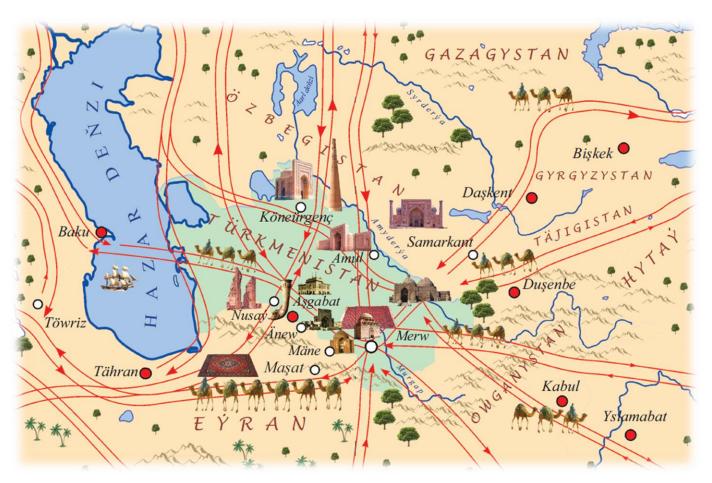

The ancient Silk Road, known in history as "The Great Silk Road", provided great opportunities for trade, active meetings and negotiations, and wonderful events contributed to mutual enrichment.

The route of the Great Silk Road, which started in the central regions of China, reached the ports of the eastern shores of the Mediterranean through Asia