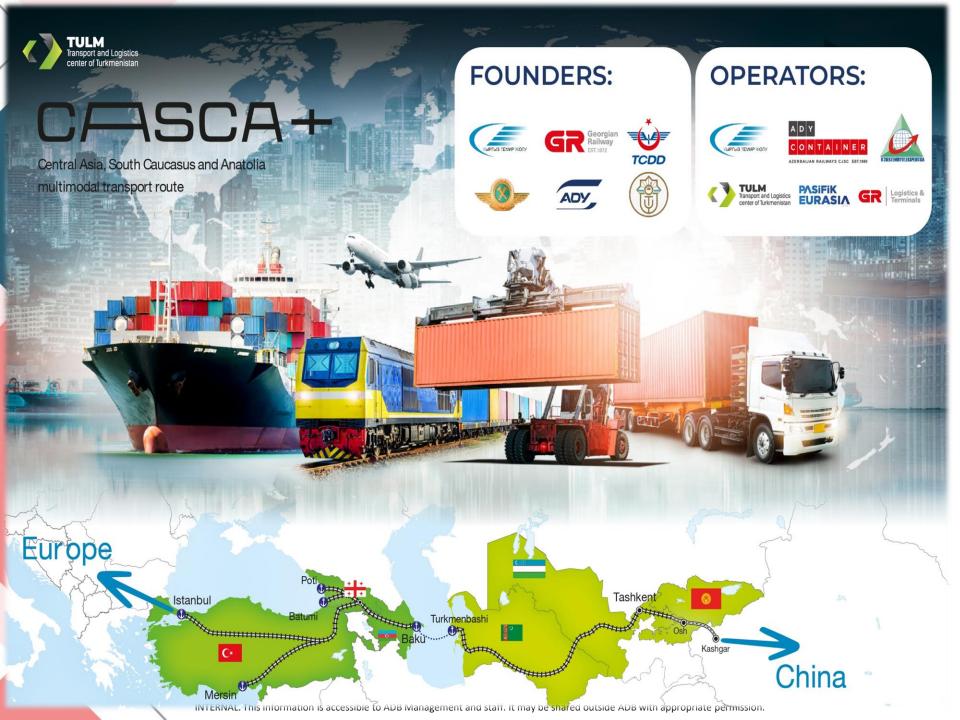

</u>
- <u>Throughput capacity: 120,000 tons of polyethylene and polypropylene products per year</u>
- Pier length: 750 meters
- Capable to load and unload at a time 3 vessels with carrying capacity of 5,000 tons

## Facilities:

Closed warehouse with a capacity of 18,750 tons of cargo

## **Equipment:**

- 2 portal cranes with a carrying capacity of 64 tons and a boom radius up to 17 meters
- 4 lifting cranes (carrying capacity up to 3 tons) for warehouse operations
- <u>2 tractors (carrying capacity up to 35 tons) for loading/unloading operations with pallets</u>
- 2 tractors (carrying capacity up to 84 tons) for loading/unloading operations with pallets
- 4 trailers with a carrying capacity of 60 tons











## "Lapis Lazuli":

# Afghanistan-Turkmenistan-Azerbaijan-Georgia-Turkey





# "Türkmenhovaýollary" Agency















## The key services provided by the Turkmenistan Airlines are international and domestic air services

It operates 36 international and 95 domestic flights per week

It operates 10 international cargo flights per week

There are 29 signed air services agreements and 14 initialed air services agreements

Work is underway to open new international flights, as well as promote the current flights

hay be shared outside ADB with appropriate permission.



# THANK YOU FOR ATTENTION!

СПАСИБО ЗА ВНИМАНИЕ!