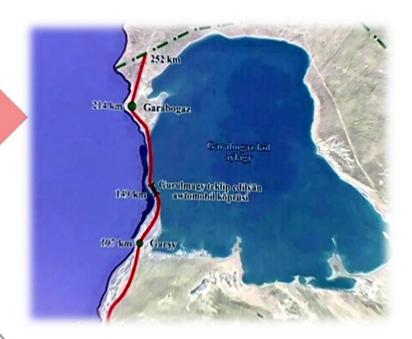

The road bridge across the Gulf of Garabogaz

The construction of the bridge will enable to implement the project for construction of a highway between Turkmenbashi, Garabogaz and the border of Kazakhstan