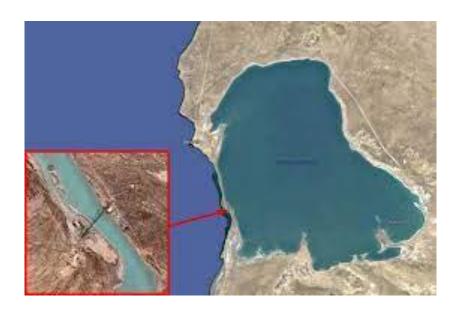

The road bridge across the Gulf of Garabogaz

The construction of the bridge will enable to implement the project for construction of a highway between Turkmenbashi, Garabogaz and the border of Kazakhstan