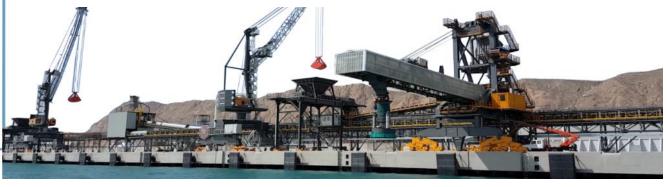

## Specificities:

- Total area: 261,000 m2
- Throughput capacity: 4,000,000 tons of cargo per year
- <u>Capable to load and unload at a time 4 vessels with carrying capacity of 5,000</u> <u>tons</u>

## **Facilities:**

- <u>Closed warehouse with equipment to unload and load cargo from vehicles and wagons with an area of 8,650 m2</u>
- Cold storage for flammable materials with an area of 1,900 m2
- Open warehouse with an area of 5,900 m2
- Closed warehouse with an area of 4,000 m2