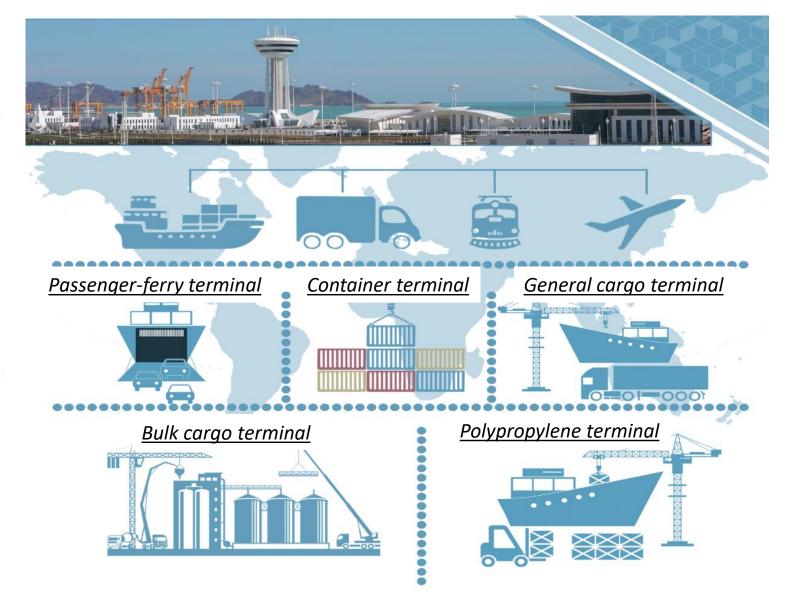

# "Türkmendeňizderýaýollary" Agency

# **Passenger-ferry terminal**

# **Container terminal**

## Facilities:

- <u>Closed warehouse with an area of 9,904 m2</u>
- <u>Distribution warehouse with an area of 3,060 m2</u>

**Bulk cargo terminal** 

# **Polypropylene terminal**