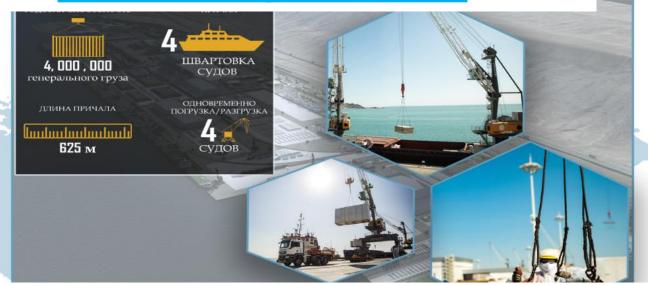

## Specificities:

- Total area: 261,000 m2
- Throughput capacity: 4,000,000 tons of cargo per year
- <u>Capable to load and unload at a time 4 vessels with carrying capacity of 5,000</u> <u>tons</u>

## **Facilities:**

- <u>Closed warehouse with equipment to unload and load cargo from vehicles and wagons with an area of 8,650 m2</u>
- Cold storage for flammable materials with an area of 1,900 m2
- Open warehouse with an area of 5,900 m2
- Closed warehouse with an area of 4,000 m2