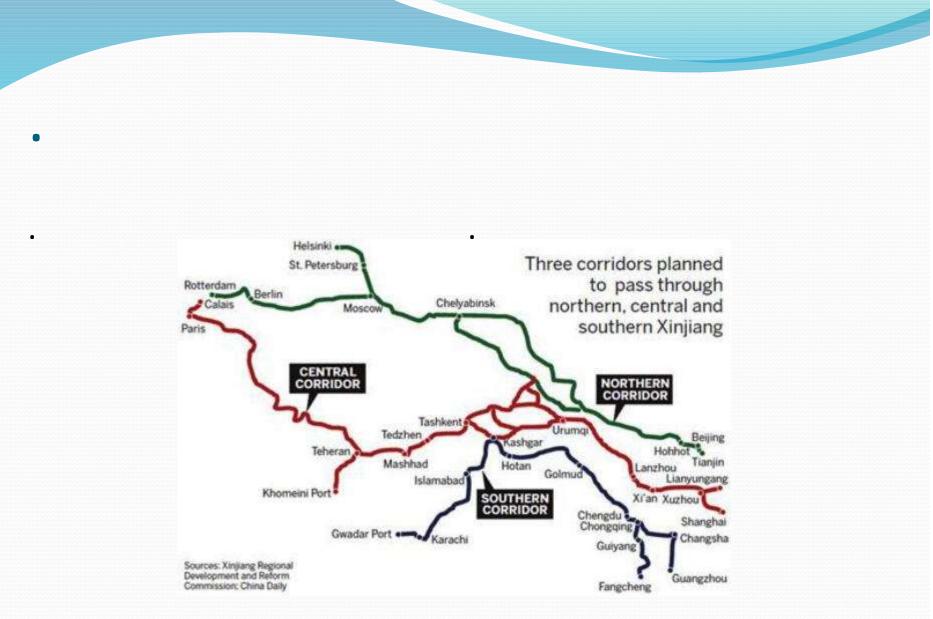

## The Future

• One Belt, One Road

China Pakistan Economic Corridor (CPEC)

#### Silk Road

#### The PRC's Proposed New Silk Roads