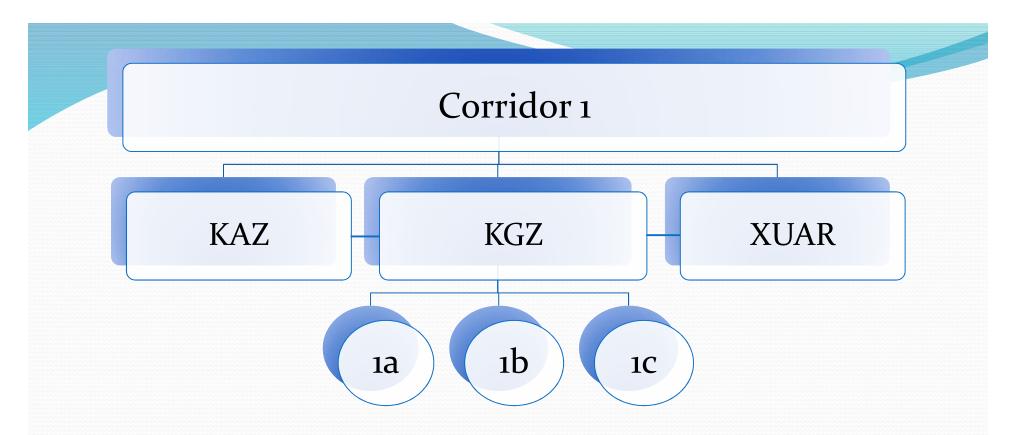

### **Pilot Corridors**

#### **6 CAREC Corridors**

#### **Corridor 1 BCPs**

#### Table 1: CAREC Corridor 1: Sub-Corridors

| CAREC 1a |                                          | CAREC 1b |                                   | CAREC 1c |                                     |
|----------|------------------------------------------|----------|-----------------------------------|----------|-------------------------------------|
| Country  | Route                                    | Country  | Route                             | Country  | Route                               |
| RUS      | Troisk<br>(Rail/Road)<br>BCP             | RUS      | Kos Aral (Rail)                   | RUS      | Troisk (Rail<br>and Road)<br>BCP    |
| KAZ      | Kairak<br>(Rail/Road)<br>BCP             |          | Novomarkovka                      | KAZ      | Kairak<br>(Rail and<br>Road)<br>BCP |
|          | Kostanai                                 |          | Sagarchin<br>(Road) BCP           |          | Kostanai                            |
|          | Astana                                   | KAZ      | Zhaisan (Rail<br>and Road)<br>BCP |          | Astana                              |
|          | Karaganda                                |          | Aktobe                            |          | Karaganda                           |
|          | Mointy                                   |          | Kyzyl-Orda                        |          | Mointy                              |
|          | Aktogay                                  |          | Shymkent                          |          | Shu                                 |
|          | Dostyk<br>(Rail and<br>Road) BCP         |          | Taraz                             |          | Merke<br>(Rail) BCP                 |
| PRC      | Ala<br>Shankou<br>(Rail and<br>Road) BCP |          | Merke BCP                         | KGZ      | Chaldovar<br>(Rail) BCP             |
|          | Jinghe                                   |          | Almaty                            |          | Bishkek                             |
|          | Kuytun                                   |          | Korgas (Road)<br>BCP              |          | Jalal-Abad<br>(extension)           |
|          | Urumqi                                   | PRC      | Khorgos<br>(Road) BCP             |          | Kochkor<br>(extension)              |
|          | Turpan                                   |          | Jinghe                            |          | Balykchy                            |
|          | Hami/Hexi                                |          | Kuytun                            |          | Naryn                               |
|          |                                          |          | Urumqi                            |          | Torugart<br>(Road)<br>BCP           |
|          |                                          |          | Turpan                            | PRC      | Torugart<br>(Topa)<br>Road BCP      |
|          |                                          |          | Hami/Hexi                         |          | Kashi                               |
|          |                                          |          |                                   |          | Turpan                              |
|          |                                          |          |                                   |          | Hami/Hexi                           |