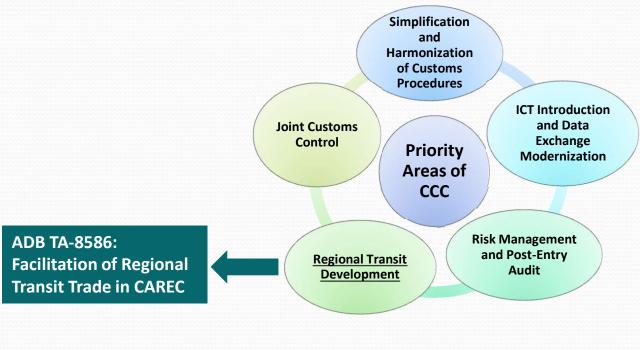

### **Technical Assistance Objectives**

- To make recommendations to remove customs-related impediments to transit through the CAREC corridors.
- To develop a **Regional Transit Guarantee Mechanism** to promote intra-regional trade amongst CAREC countries.

### **TA Objectives**

- Specific Objectives of the TA:
  - To identify the major CAREC corridors and their transit operation characteristics;
  - To identify **major impediments** within current transit systems;
  - To recommend solutions to develop a regional guarantee system;
  - To prepare the **legislative requirements** for a regional transit system;
  - To recommend an ICT system to support a regional transit regime; and
  - To identify a suitable corridor to pilot test the recommended transit regime.