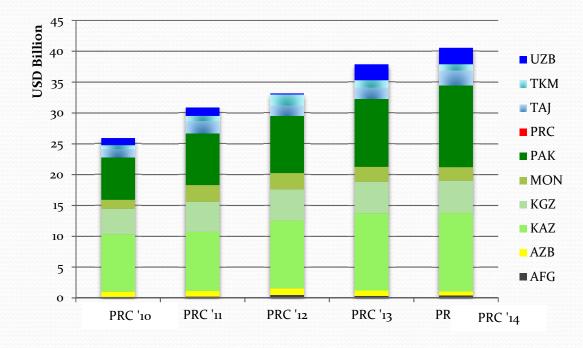

# Exports from the PRC to CAREC countries (2010-2013) USD billion

# **Economic Importance**

- Most strategic CAREC corridor connecting with KAZ an KGZ with XUAR (PRC)
- Trade between Kazakhstan and XUAR = \$22.81 bn in 2013.
- Accounted for 51% of total trade from XUAR (PRC)
- 1b and 1c pass through densely populated centers.