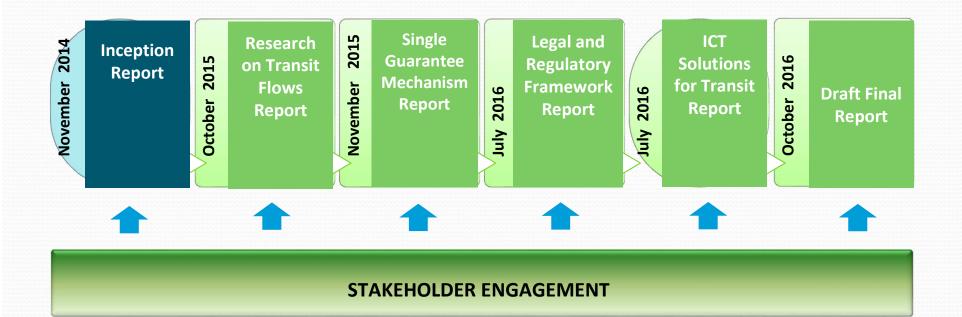

tance Objectives**

- To make recommendations to remove customs-related impediments to transit through the CAREC corridors.
- To develop a **Regional Transit Guarantee Mechanism** to promote intra-regional trade amongst CAREC countries.





### **TA Objectives**

- Specific Objectives of the TA:
  - To identify the major CAREC corridors and their transit operation characteristics;
  - To identify **major impediments** within current transit systems;
  - To recommend solutions to develop a regional guarantee system;
  - To prepare the **legislative requirements** for a regional transit system;
  - To recommend an ICT system to support a regional transit regime; and
  - To identify a suitable corridor to pilot test the recommended transit regime.



### Summary of Deliverables and Program





### **Pilot Corridors**



#### **6 CAREC Corridors**





#### **Corridor 1 BCPs**



#### Table 1: CAREC Corridor 1: Sub-Corridors

| CAREC 1a |                                          | CAREC 1b |                                   | CAREC 1c |                                     |
|----------|------------------------------------------|----------|-----------------------------------|----------|-------------------------------------|
| Country  | Route                                    | Country  | Route                             | Country  | Route                               |
| RUS      | Troisk<br>(Rail/Road)<br>BCP             | RUS      | Kos Aral (Rail)                   | RUS      | Troisk (Rail<br>and Road)<br>BCP    |
| KAZ      | Kairak<br>(Rail/Road)<br>BCP