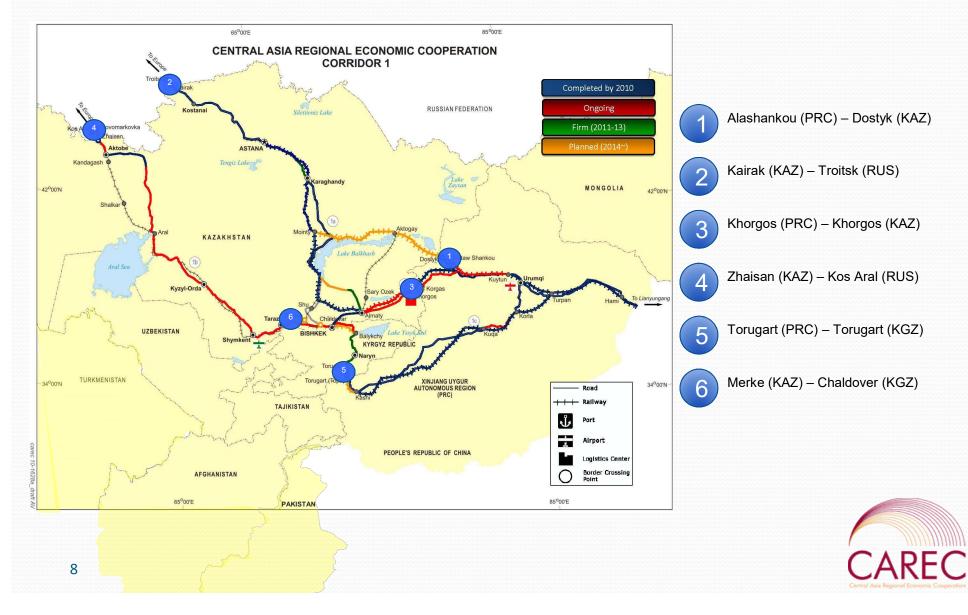

#### **Corridor 1 BCPs**

#### Table 1: CAREC Corridor 1: Sub-Corridors

| CAREC 1a |                                          | CAREC 1b |                                   | CAREC 1c |                                     |
|----------|------------------------------------------|----------|-----------------------------------|----------|-------------------------------------|
| Country  | Route                                    | Country  | Route                             | Country  | Route                               |
| RUS      | Troisk<br>(Rail/Road)<br>BCP             | RUS      | Kos Aral (Rail)                   | RUS      | Troisk (Rail<br>and Road)<br>BCP    |
| KAZ      | Kairak<br>(Rail/Road)<br>BCP             |          | Novomarkovka                      | KAZ      | Kairak<br>(Rail and<br>Road)<br>BCP |
|          | Kostanai                                 |          | Sagarchin<br>(Road) BCP           |          | Kostanai                            |
|          | Astana                                   | KAZ      | Zhaisan (Rail<br>and Road)<br>BCP |          | Astana                              |
|          | Karaganda                                |          | Aktobe                            |          | Karaganda                           |
|          | Mointy                                   |          | Kyzyl-Orda                        |          | Mointy                              |
|          | Aktogay                                  |          | Shymkent                          |          | Shu                                 |
|          | Dostyk<br>(Rail and<br>Road) BCP         |          | Taraz                             |          | Merke<br>(Rail) BCP                 |
| PRC      | Ala<br>Shankou<br>(Rail and<br>Road) BCP |          | Merke BCP                         | KGZ      | Chaldovar<br>(Rail) BCP             |
|          | Jinghe                                   |          | Almaty                            |          | Bishkek                             |
|          | Kuytun                                   |          | Korgas (Road)<br>BCP              |          | Jalal-Abad<br>(extension)           |
|          | Urumqi                                   | PRC      | Khorgos<br>(Road) BCP             |          | Kochkor<br>(extension)              |
|          | Turpan                                   |          | Jinghe                            |          | Balykchy                            |
|          | Hami/Hexi                                |          | Kuytun                            |          | Naryn                               |
|          |                                          |          | Urumqi                            |          | Torugart<br>(Road)<br>BCP           |
|          |                                          |          | Turpan                            | PRC      | Torugart<br>(Topa)<br>Road BCP      |
|          |                                          |          | Hami/Hexi                         |          | Kashi                               |
|          |                                          |          |                                   |          | Turpan                              |
|          |                                          |          |                                   |          | Hami/Hexi                           |