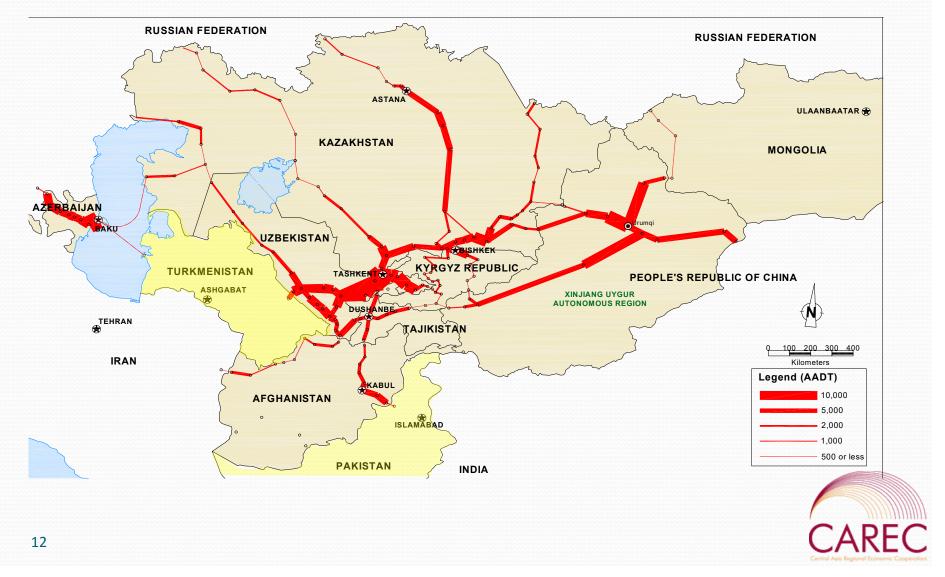

## **Traffic Density**

#### Road traffic density (AADT) for road transport along the CAREC Corridors