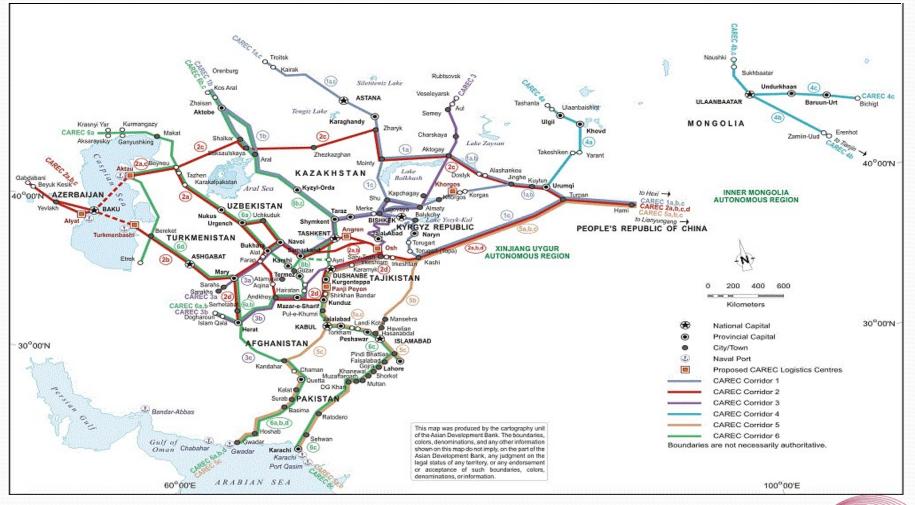

toms-related impediments to transit through the CAREC corridors.
- To develop a **Regional Transit Guarantee Mechanism** to promote intra-regional trade amongst CAREC countries.





### **TA Objectives**

- Specific Objectives of the TA:
  - To identify the major CAREC corridors and their transit operation characteristics;
  - To identify **major impediments** within current transit systems;
  - To recommend solutions to develop a regional guarantee system;
  - To prepare the **legislative requirements** for a regional transit system;
  - To recommend an ICT system to support a regional transit regime; and
  - To identify a suitable corridor to pilot test the recommended transit regime.



### Summary of Deliverables and Program





### **Pilot Corridors**



#### **6 CAREC Corridors**





#### **Corridor 1 BCPs**



#### Table 1: CAREC Corridor 1: Sub-Corridors

| CAREC 1a |                                          | CAREC 1b |                                   | CAREC 1c |                                     |
|----------|------------------------------------------|----------|-----------------------------------|----------|-------------------------------------|
| Country  | Route                                    | Country  | Route                             | Country  | Route                               |
| RUS      | Troisk<br>(Rail/Road)<br>BCP             | RUS      | Kos Aral (Rail)                   | RUS      | Troisk (Rail<br>and Road)<br>BCP    |
| KAZ      | Kairak<br>(Rail/Road)<br>BCP             |          | Novomarkovka                      | KAZ      |