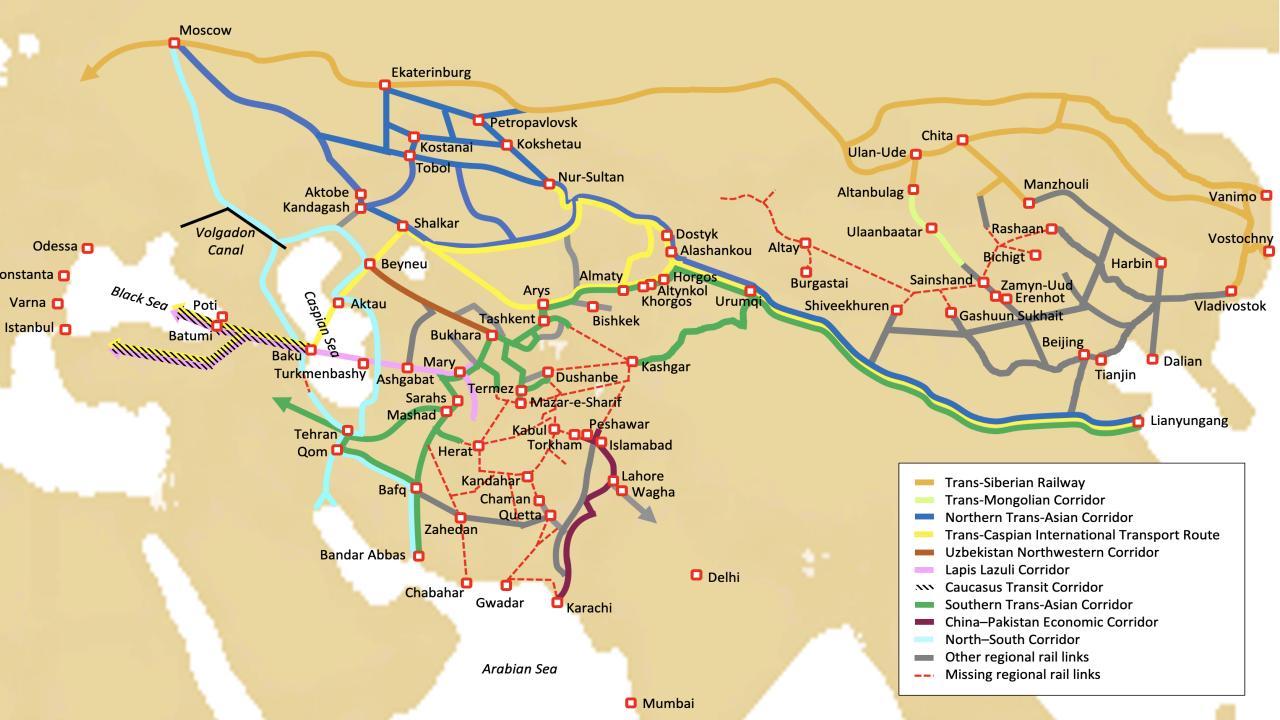

#### **ACHIEVEMENTS AND ONGOING ACTIVITIES**

- Eleven country rail sector assessment reports
- Overarching publication on CAREC railways
- CAREC transport model developed for prefeasibility studies
- Management support to KGZ and TAJ railways (completed)
- PRC-KGZ-UZB rail corridor traffic study (ongoing)
- Pre-feasibility assistance (start September):
  - ➤ Uzbekistan—Turkmenbashi Block Trains and Ferry Services
  - > Uzbekistan Northwestern International Freight Corridor

#### Pre-feasibility assistance for:

- ➤ Uzbekistan—Turkmenbashi Block Trains and Ferry Services
- > Uzbekistan Northwestern International Freight Corridor