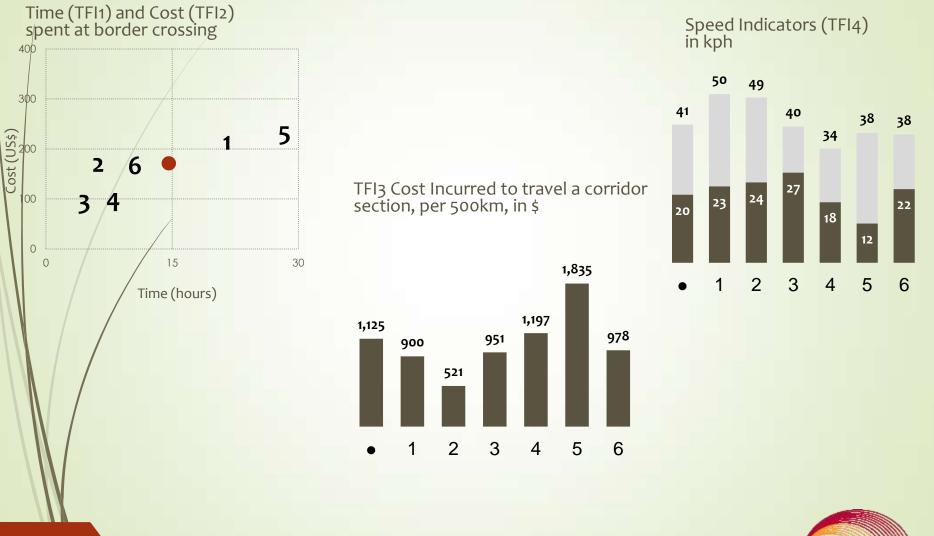

### **CPMM: TF Indicators**

TFI3

Cost Incurred to Travel a Corridor Section

#### TFI4

Speed to Travel on CAREC Corridors (SWD)