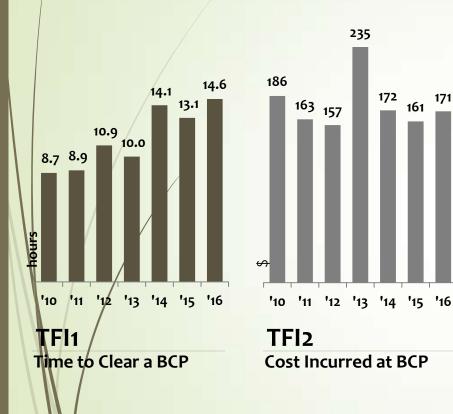

### **CPMM: TF Indicators**

TFI3

Cost Incurred to Travel a Corridor Section

#### TFI4

Speed to Travel on CAREC Corridors (SWD)

### **CPMM: TF Indicators**

|      |                                                                                         |              | 2013                      | 2014           | 2015           | 2016         |
|------|-----------------------------------------------------------------------------------------|--------------|---------------------------|----------------|----------------|--------------|
| TFI1 | Time to Clear a BCP<br>Average, in hours                                                | Road<br>Rail | 5.6<br>29.9               | 9.9<br>32.6    | 9.3<br>27.4    | 11.3<br>25.9 |
| TFI2 | Cost Incurred at BCP<br>Average, in US\$                                                |              | 236<br>229                | 177<br>148     | 149<br>208     | 160<br>215   |
| TFI3 | Cost Incurred to Travel a Corridor<br>Section<br>Average, in US\$, per 500km per 20 ton | -            | 1,596<br><mark>911</mark> | 1,359<br>1,364 | 1,341<br>1,250 | 1,174<br>966 |
| TFI4 | Speed to Travel on CAREC<br>Corridors (SWD)<br>Average, in kph                          | -            | 22.3<br>13.3              | 22.9<br>11.4   | 23.2<br>14.0   | 22.3<br>14.3 |
|      | Speed without Delay (SWOD)<br>Average, in kph                                           |              | 37.8<br>31.7              | 42.0<br>32.2   | 40.2<br>38.3   | 41.7<br>38.6 |