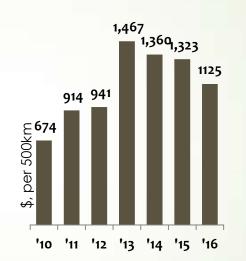

### **CPMM: TF Indicators**

TFI3

Cost Incurred to Travel a Corridor Section

### **CPMM: TF Indicators**

|      |                                                                                         |              | 2013                      | 2014           | 2015           | 2016         |
|------|-----------------------------------------------------------------------------------------|--------------|---------------------------|----------------|----------------|--------------|
| TFI1 | Time to Clear a BCP<br>Average, in hours                                                | Road<br>Rail | 5.6<br>29.9               | 9.9<br>32.6    | 9.3<br>27.4    | 11.3<br>25.9 |
| TFI2 | Cost Incurred at BCP<br>Average, in US\$                                                |              | 236<br>229                | 177<br>148     | 149<br>208     | 160<br>215   |
| TFI3 | Cost Incurred to Travel a Corridor<br>Section<br>Average, in US\$, per 500km per 20 ton | -            | 1,596<br><mark>911</mark> | 1,359<br>1,364 | 1,341<br>1,250 | 1,174<br>966 |
| TFI4 | Speed to Travel on CAREC<br>Corridors (SWD)<br>Average, in kph                          | -            | 22.3<br>13.3              | 22.9<br>11.4   | 23.2<br>14.0   | 22.3<br>14.3 |
|      | Speed without Delay (SWOD)<br>Average, in kph                                           |              | 37.8<br>31.7              | 42.0<br>32.2   | 40.2<br>38.3   | 41.7<br>38.6 |