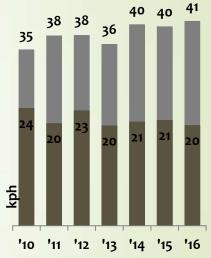

#### TFI4

Speed to Travel on CAREC Corridors (SWD)

### **CPMM: TF Indicators**

|      |                                                                                         |              | 2013                      | 2014           | 2015           | 2016         |
|------|-----------------------------------------------------------------------------------------|--------------|---------------------------|----------------|----------------|--------------|
| TFI1 | Time to Clear a BCP<br>Average, in hours                                                | Road<br>Rail | 5.6<br>29.9               | 9.9<br>32.6    | 9.3<br>27.4    | 11.3<br>25.9 |
| TFI2 | Cost Incurred at BCP<br>Average, in US\$                                                |              | 236<br>229                | 177<br>148     | 149<br>208     | 160<br>215   |
| TFI3 | Cost Incurred to Travel a Corridor<br>Section<br>Average, in US\$, per 500km per 20 ton | -            | 1,596<br><mark>911</mark> | 1,359<br>1,364 | 1,341<br>1,250 | 1,174<br>966 |
| TFI4 | Speed to Travel on CAREC<br>Corridors (SWD)<br>Average, in kph                          | -            | 22.3<br>13.3              | 22.9<br>11.4   | 23.2<br>14.0   | 22.3<br>14.3 |
|      | Speed without Delay (SWOD)<br>Average, in kph                                           |              | 37.8<br>31.7              | 42.0<br>32.2   | 40.2<br>38.3   | 41.7<br>38.6 |