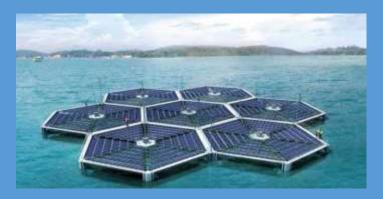

## installation of floating solar panels on the HPP "Engurhesi's" water reservoir.

- Installed capacity 50-100 kvt.
- Enhance RE utilisation.
- Promotion tourism in the valley of energy.
- Awareness raising.