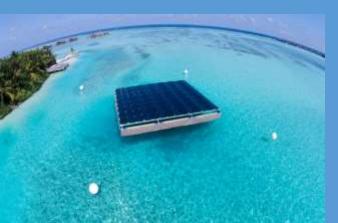

## installation of floating solar panels on the HPP "Engurhesi's" water reservoir.

- Installed capacity 50-100 kvt.
- Enhance RE utilisation.
- Promotion tourism in the valley of energy.
- Awareness raising.