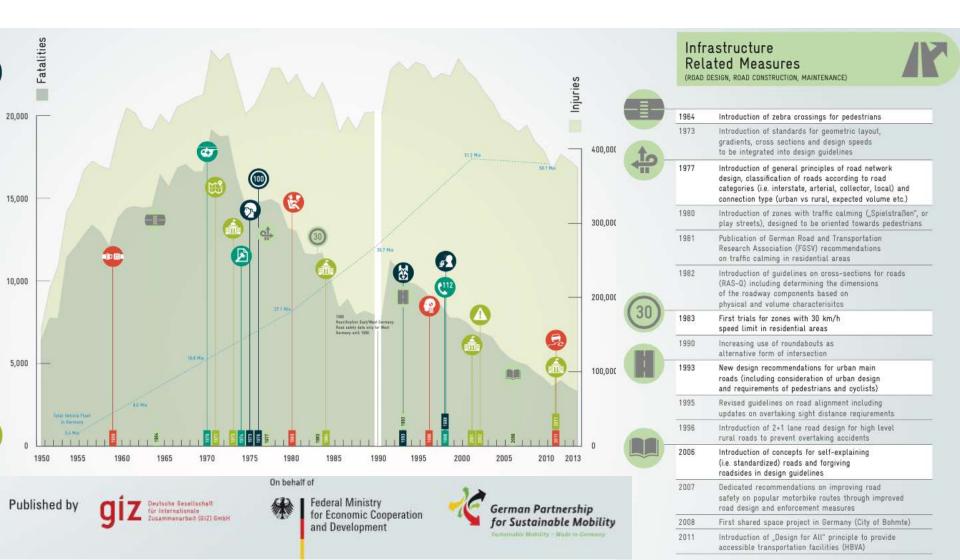

### Commitment to Improving Road Safety in CAREC: Ten Actions to Make CAREC Corridors Safer

Xiaohong Yang Director, Transport and Communications Division Central and West Asia Department Asian Development Bank

CAREC Senior Officials' Meeting 17 June 2015



### Contents

- Background
- CAREC A platform for regional action on road safety
- Proposed commitment to improving road safety



## Road safety: A global emergency





Source: www.decadeofaction.org

# Huge opportunity for CAREC countries to improve

Fatalities per 100,000 population



Source: WHO, Latest data is for 2010 except for TKM (2008)



### It can be done! : Example of Germany



### Contents

- Background
- CAREC A platform for regional action on road safety
- Proposed commitment to improving road safety





### **Regional needs re-confirmed at TSCC**



### **Opportunities for action under the CAREC program**

Finance safer roads

Transfer knowledge Support capacity development



## **Planned way forward**



### Contents

- Background
- CAREC A platform for regional action on road safety
- Proposed commitment to road safety



## **Proposed Commitment at MC**

## Why?

To ensure **high level political commitment** for the CAREC Road Safety Strategy to be delivered in 2016





### **2015: Mid year of the UN Decade of Action**

### **Opportunity for CAREC countries to showcase action**



#### **Moscow (2009)**





Central Asia Regional Sconomic: Cooperation