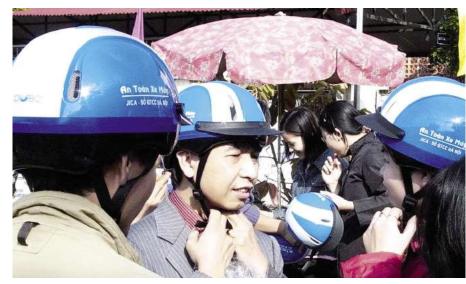

## vii. Awareness and Education

### **Raise awareness through:**

- ✓ Targeted safety advocacy
- ✓ Focus on vulnerable users

Examples of campaigns targeting children and young drivers