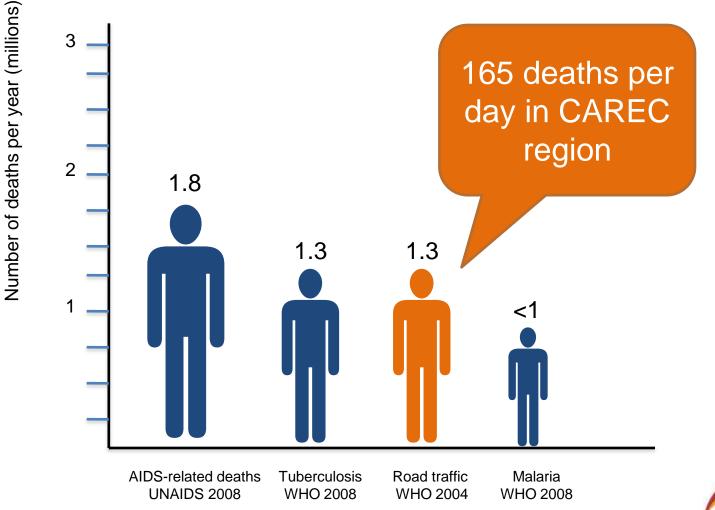

### Commitment to Improving Road Safety in CAREC: Ten Actions to Make CAREC Corridors Safer

Xiaohong Yang Director, Transport and Communications Division Central and West Asia Department Asian Development Bank

CAREC Senior Officials' Meeting 17 June 2015



### Contents

- Background
- CAREC A platform for regional action on road safety
- Proposed commitment to improving road safety



## Road safety: A global emergency





Source: www.decadeofaction.org

# Huge opportunity for CAREC countries to improve

Fatalities per 100,000 population



Source: WHO, Latest data is for 2010 except for TKM (2008)



### It can be done! : Example of Germany



### Contents

- Background
- CAREC A platform for regional action on road safety
- Proposed commitment to improving road safety





### **Regional needs re-confirmed at TSCC**



### **Opportunities for action under the CAREC program**

Finance safer roads

Transfer knowledge Support capacity development



## **Planned way forward**



### Contents

- Background
- CAREC A platform for regional action on road safety
- Proposed commitment to road safety



## **Proposed Commitment at MC**

## Why?

To ensure **high level political commitment** for the CAREC Road S