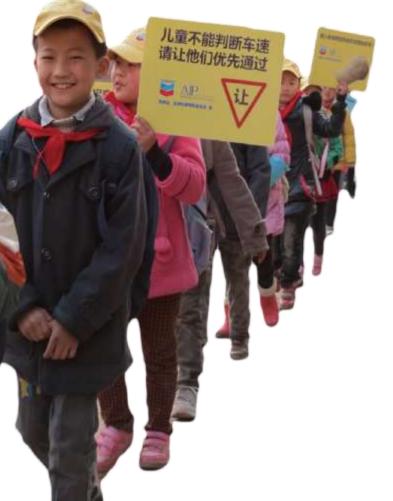

## vii. Awareness and Education

### **Raise awareness through:**

- ✓ Targeted safety advocacy
- ✓ Focus on vulnerable users

Examples of campaigns targeting children and young drivers