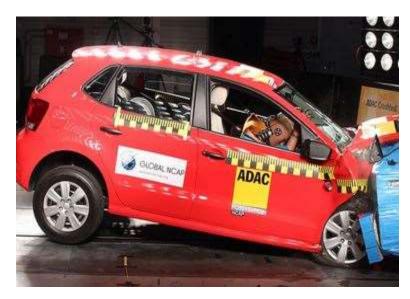

## v. Vehicle Safety

- Improve vehicle safety through:
- ✓ Research
- Adaptation of technology
- ✓ Inspections
- ✓ Vehicle insurance