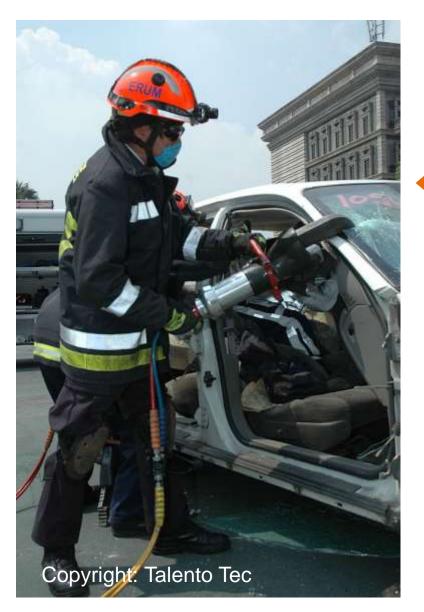

## viii. Post-Collision Care

Improve chances of survival after crash

Example: Hydraulic cutters similar to those being considered under an ADB project