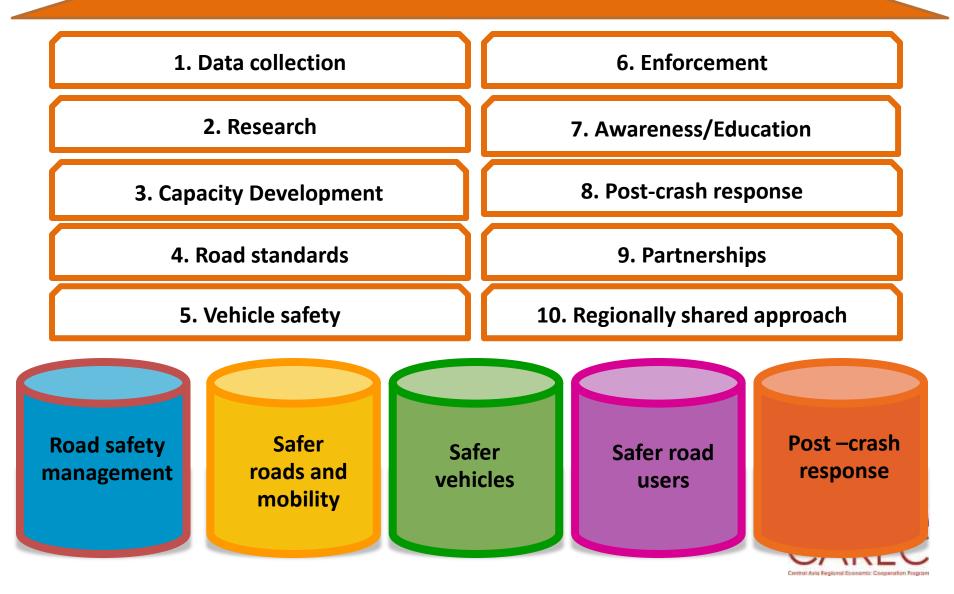

#### Safer CAREC corridors

## i. Data Collection

### Improve:

- ✓ Quality
- ✓ Comparability

# At the national and regional levels

Example: Part of a road crash reporting form from the UK, allowing systematic collection of data

| NG NSRITA                                                                                                               |                                                                                                  | ACCIDENT<br>STATISTICS                                                                                                                                                                                                                          |             | britet (20)                                                                                                                                                                                                                                                                                                                                                                                                                                                                                                                                                                                                                                                                                         |           |  |
|-------------------------------------------------------------------------------------------------------------------------|--------------------------------------------------------------------------------------------------|-------------------------------------------------------------------------------------------------------------------------------------------------------------------------------------------------------------------------------------------------|-------------|-----------------------------------------------------------------------------------------------------------------------------------------------------------------------------------------------------------------------------------------------------------------------------------------------------------------------------------------------------------------------------------------------------------------------------------------------------------------------------------------------------------------------------------------------------------------------------------------------------------------------------------------------------------------------------------------------------|-----------|--|
|                                                                                                                         | S                                                                                                |                                                                                                                                                                                                                                                 |             |                                                                                                                                                                                                                                                                                                                                                                                                                                                                                                                                                                                                                                                                                                     |           |  |
| 13 ACCIDENT BEFORENCE                                                                                                   | *74                                                                                              | TAL / SERIOUS / SLIGHT                                                                                                                                                                                                                          | ÷ 1         |                                                                                                                                                                                                                                                                                                                                                                                                                                                                                                                                                                                                                                                                                                     | _         |  |
|                                                                                                                         | - 1 m                                                                                            | MTWTHES                                                                                                                                                                                                                                         | 121         | DATE D D M M 2 8 3                                                                                                                                                                                                                                                                                                                                                                                                                                                                                                                                                                                                                                                                                  |           |  |
| IN TIME IN M. M. M.                                                                                                     | DAY" Su                                                                                          | het Road                                                                                                                                                                                                                                        |             |                                                                                                                                                                                                                                                                                                                                                                                                                                                                                                                                                                                                                                                                                                     |           |  |
| Int Road Class & Ne.                                                                                                    |                                                                                                  | Name                                                                                                                                                                                                                                            |             |                                                                                                                                                                                                                                                                                                                                                                                                                                                                                                                                                                                                                                                                                                     |           |  |
| Over Known - NO<br>Overside Hanse No.                                                                                   |                                                                                                  | nction with l or                                                                                                                                                                                                                                | -           | vetres N S E W * of                                                                                                                                                                                                                                                                                                                                                                                                                                                                                                                                                                                                                                                                                 |           |  |
| Post No.<br>2nd Road Class & No.                                                                                        |                                                                                                  | 2nd Road<br>Name                                                                                                                                                                                                                                |             |                                                                                                                                                                                                                                                                                                                                                                                                                                                                                                                                                                                                                                                                                                     |           |  |
| or (Unifatedial - DK)<br>(Not Kourse - NK)                                                                              |                                                                                                  |                                                                                                                                                                                                                                                 |             | Sector /Beat                                                                                                                                                                                                                                                                                                                                                                                                                                                                                                                                                                                                                                                                                        | N         |  |
| Teum                                                                                                                    |                                                                                                  |                                                                                                                                                                                                                                                 |             | ALC: NO.                                                                                                                                                                                                                                                                                                                                                                                                                                                                                                                                                                                                                                                                                            |           |  |
| County or Borough                                                                                                       |                                                                                                  |                                                                                                                                                                                                                                                 |             | 1.11 Local Apt<br>(if known                                                                                                                                                                                                                                                                                                                                                                                                                                                                                                                                                                                                                                                                         | 4.2<br>12 |  |
| Parish No. or Name                                                                                                      |                                                                                                  |                                                                                                                                                                                                                                                 |             |                                                                                                                                                                                                                                                                                                                                                                                                                                                                                                                                                                                                                                                                                                     | Ľ         |  |
| 111 Grid Reference L-                                                                                                   |                                                                                                  | Nŧ                                                                                                                                                                                                                                              |             | Number                                                                                                                                                                                                                                                                                                                                                                                                                                                                                                                                                                                                                                                                                              |           |  |
| REPORTING Name                                                                                                          |                                                                                                  |                                                                                                                                                                                                                                                 |             | ters man and play and that the WE WE                                                                                                                                                                                                                                                                                                                                                                                                                                                                                                                                                                                                                                                                |           |  |
| OFFICER BCUISH                                                                                                          | 12 Fo                                                                                            | nat Tal Nambri                                                                                                                                                                                                                                  |             | 1.11 LICHT CONDITIONS                                                                                                                                                                                                                                                                                                                                                                                                                                                                                                                                                                                                                                                                               | -         |  |
| 1.3 Sunter of solution                                                                                                  | 1.2%                                                                                             | PEDENTILAN CICHENG<br>HUMAN CONTROL                                                                                                                                                                                                             |             |                                                                                                                                                                                                                                                                                                                                                                                                                                                                                                                                                                                                                                                                                                     | Ť         |  |
| 1.5 Number of cenalities                                                                                                |                                                                                                  | within SI months                                                                                                                                                                                                                                | 1           | Onylight:<br>Darkopse: street lights present and life                                                                                                                                                                                                                                                                                                                                                                                                                                                                                                                                                                                                                                               | I         |  |
|                                                                                                                         |                                                                                                  |                                                                                                                                                                                                                                                 |             | Darksons simul lights preserve but soils                                                                                                                                                                                                                                                                                                                                                                                                                                                                                                                                                                                                                                                            | 41        |  |
|                                                                                                                         | Contra                                                                                           | it was a bound interesting granted                                                                                                                                                                                                              |             | and the second se | 1         |  |
| 1.14 BOAD 1129                                                                                                          | Contra                                                                                           | of the separate terminal formers                                                                                                                                                                                                                | 3           | Charlemont for allows lighting                                                                                                                                                                                                                                                                                                                                                                                                                                                                                                                                                                                                                                                                      | 1         |  |
| 1.18 BOAD TYPE<br>Neuendeest                                                                                            | X Contro<br>Contro<br>1 1300                                                                     | d by wheel meeting parties<br>of by other autoerand person<br>reconstration Chemistric                                                                                                                                                          | ;           | Darkness to store lighting<br>Darkness storet lighting stateouth                                                                                                                                                                                                                                                                                                                                                                                                                                                                                                                                                                                                                                    | 1         |  |
| 1.34 BOAD 3125<br>Respiration<br>Doe way street                                                                         | X Carbo<br>Carao<br>1<br>2 1200                                                                  | d by wheel meeting panel<br>of by other softward person<br>PEDESTRAN, CROSSING<br>PHYSICAL FACELITIES                                                                                                                                           | ;<br>;<br>; | Charlemont for allows lighting                                                                                                                                                                                                                                                                                                                                                                                                                                                                                                                                                                                                                                                                      | 1         |  |
| 1.14 BOAD TVPE<br>Resolution<br>One way scent<br>Dupl certilipromy                                                      | X Cana<br>Cana<br>1<br>1<br>1<br>1<br>1<br>1<br>1<br>1<br>1<br>1<br>1<br>1<br>1                  | d by wheel traving partial<br>of by other autovited perior<br>PERESTRAN CROSENG<br>PHYSICAL PACELITES<br>bystal (crossing facility within 306                                                                                                   | ,           | Darkesse to street lighting<br>Darkows street lighting unknown<br>134 SPECIAL CUNDERCESS AT                                                                                                                                                                                                                                                                                                                                                                                                                                                                                                                                                                                                         | 1         |  |
| 1.34 BOAD 3125<br>Respiration<br>Doe way street                                                                         | X Conto<br>Conto<br>1 1200<br>1 1200<br>1 1200<br>1 1200<br>1 1200<br>1 1200<br>1 1200<br>1 1200 | d by school moving parase<br>it by other surfavenuel person<br>PEDESTRAN CHORENE<br>PHYSICAL FACILITIES<br>hysical crossing facility within 30th<br>crossing<br>surface scatters or catilie rem-                                                | ,           | Declasis: no street lighting:<br>Darksweit street lighting striknown<br>134 SPECIAL CUNDERCESK AT<br>New<br>auto staffer stand out                                                                                                                                                                                                                                                                                                                                                                                                                                                                                                                                                                  | 1         |  |
| L1X BOAD TYPE<br>Reservations<br>Croc with street<br>Dual carriageway<br>Single correspondence<br>Sing and<br>Undersont | K Control   1 Cannot   2 1300   3 Nangl   6 Dalon   7 Politic   9 Solid   1 Solid                | d by show training panel<br>at by inter autorated percen-<br>PEDESTAIN CROSSING<br>-PEDESTAIN CROSSING<br>-PEDESTAIN ACTURE<br>by and crossing factory within 506<br>in crossing<br>an perference high crossing<br>works phase at traffic right | ÷.          | Dackness no street lighting<br>Darkness street lighting schooen<br>154 SPECIAL CONDITIONER AT<br>Noner<br>Auto teellis signal toti<br>Auto stiffic signal toti<br>Auto stiffic signal publicity delettion<br>to source and signaling or making                                                                                                                                                                                                                                                                                                                                                                                                                                                      | 1         |  |
| 1.14 BOAD 11995<br>Residution<br>Concurst vent<br>Dial contingerenty<br>Single contrigerenty<br>Silp cost               | X Continue   1 2   2 1200   3 No of 1   6 Dolor   7 Dolor   9 period   9 period                  | d by show training panel<br>at by inter autorated percen-<br>PEDESTAIN CROSSING<br>-PEDESTAIN CROSSING<br>-PEDESTAIN ACTURE<br>by and crossing factory within 506<br>in crossing<br>an perference high crossing<br>works phase at traffic right |             | Dackness room tighting<br>Darkness street tighting triknown<br>134 SPECIAL CONSTRUES AT<br>Now<br>Acto builts higher built<br>Jaco will word parently deletter                                                                                                                                                                                                                                                                                                                                                                                                                                                                                                                                      | 1         |  |

## ii. Research

- Better understand unique causes & circumstances of crashes
- Develop most effective solutions and targeted interventions

### Determining the causes of crashes

## iii. Capacity Development

## **Undertake** JOINT capacity development, e.g. on:

- Road safety policy
- Engineering
- Enforcement
- Education
- Emergency response
- Data and evaluation

# Example: ASEAN joint training

## iv. Road Standards

**Ensure** future roads in CAREC corridors – designed with highest road safety standards

## v. Vehicle Safety

- Improve vehicle safety through:
- ✓ Research
- Adaptation of technology
- ✓ Inspections
- ✓ Vehicle insurance

## vi. Enforcement

### **Promote**

# enforcement of traffic rules and regulations

## vii. Awareness and Education

### **Raise awareness through:**

- ✓ Targeted safety advocacy
- ✓ Focus on vulnerable users

Examples of campaigns targeting children and young drivers

## viii. Post-Collision Care

Improve chances of survival after crash

Example: Hydraulic cutters similar to those being considered under an ADB project

## ix. Partnerships

### Key Factors in tackling road safety (WHO, 2004):

- ✓ Institutional capacity across interlinking sectors
- ✓ Backed by strong political will, and
- $\checkmark$  Adequate and sustainable resources

## x. Regionally Shared Approach

**Examples** from regional initiatives in other parts of the world:

### ✓ OISEVI (Latin America)

- Coordinate road safety strategies at regional level
- Data collection and sharing

### ✓ ASEAN Road Safety

- regional action plan
- stimulate road safety across ASEAN
- Support and facilitation of national action plans