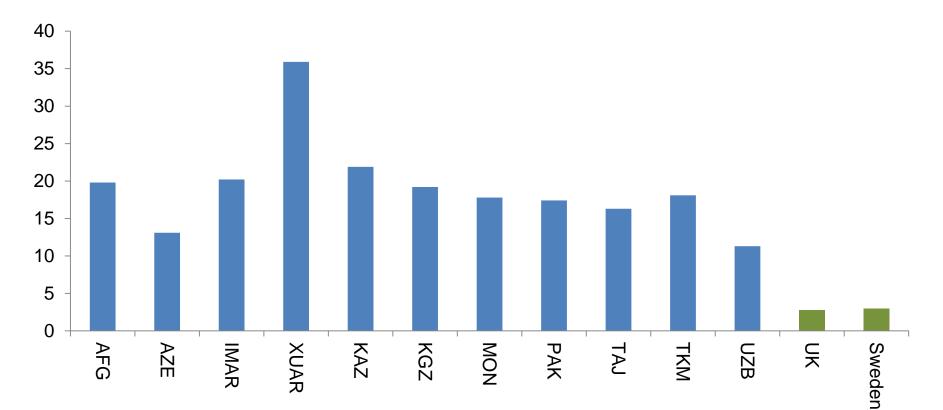

# Huge opportunity for CAREC countries to improve

Fatalities per 100,000 population

Source: WHO, Latest data is for 2010 except for TKM (2008)