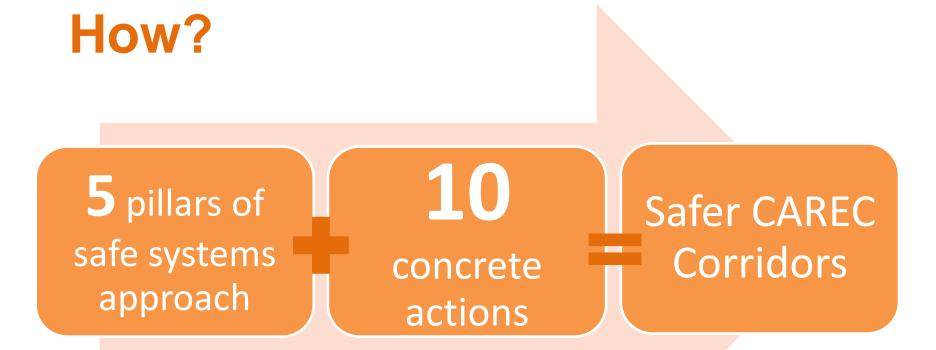

#### Safer CAREC corridors

## i. Data Collection

### Improve:

- ✓ Quality
- ✓ Comparability

# At the national and regional levels

Example: Part of a road crash reporting form from the UK, allowing systematic collection of data

| NG NSRITA                                                                                                               |                                                                                                  | ACCIDENT<br>STATISTICS                                                                                                                                                                                                                          |             | britet (20)                                                                                                                                                                                                                                                                                                                                                                                                                                                                                                                                                                                                                                                                                         |           |  |
|-------------------------------------------------------------------------------------------------------------------------|--------------------------------------------------------------------------------------------------|-------------------------------------------------------------------------------------------------------------------------------------------------------------------------------------------------------------------------------------------------|-------------|-----------------------------------------------------------------------------------------------------------------------------------------------------------------------------------------------------------------------------------------------------------------------------------------------------------------------------------------------------------------------------------------------------------------------------------------------------------------------------------------------------------------------------------------------------------------------------------------------------------------------------------------------------------------------------------------------------|-----------|--|
|                                                                                                                         | S                                                                                                |                                                                                                                                                                                                                                                 |             |                                                                                                                                                                                                                                                                                                                                                                                                                                                                                                                                                                                                                                                                                                     |           |  |
| 13 ACCIDENT BEFORENCE                                                                                                   | *74                                                                                              | TAL / SERIOUS / SLIGHT                                                                                                                                                                                                                          | ÷ 1         |                                                                                                                                                                                                                                                                                                                                                                                                                                                                                                                                                                                                                                                                                                     | _         |  |
|                                                                                                                         | - 1 m                                                                                            | MTWTHES                                                                                                                                                                                                                                         | 121         | DATE D D M M 2 8 3                                                                                                                                                                                                                                                                                                                                                                                                                                                                                                                                                                                                                                                                                  |           |  |
| IN TIME IN M. M. M.                                                                                                     | DAY" Su                                                                                          | het Road                                                                                                                                                                                                                                        |             |                                                                                                                                                                                                                                                                                                                                                                                                                                                                                                                                                                                                                                                                                                     |           |  |
| Int Road Class & Ne.                                                                                                    |                                                                                                  | Name                                                                                                                                                                                                                                            |             |                                                                                                                                                                                                                                                                                                                                                                                                                                                                                                                                                                                                                                                                                                     |           |  |
| Over Known - NO<br>Overside Hanse No.                                                                                   |                                                                                                  | nction with l or                                                                                                                                                                                                                                | -           | vetres N S E W * of                                                                                                                                                                                                                                                                                                                                                                                                                                                                                                                                                                                                                                                                                 |           |  |
| Post No.<br>2nd Road Class & No.                                                                                        |                                                                                                  | 2nd Road<br>Name                                                                                                                                                                                                                                |             |                                                                                                                                                                                                                                                                                                                                                                                                                                                                                                                                                                                                                                                                                                     |           |  |
| or (Unifatedial - DK)<br>(Not Kourse - NK)                                                                              |                                                                                                  |                                                                                                                                                                                                                                                 |             | Sector /Beat                                                                                                                                                                                                                                                                                                                                                                                                                                                                                                                                                                                                                                                                                        | N         |  |
| Teum                                                                                                                    |                                                                                                  |                                                                                                                                                                                                                                                 |             | ALC: NO.                                                                                                                                                                                                                                                                                                                                                                                                                                                                                                                                                                                                                                                                                            |           |  |
| County or Borough                                                                                                       |                                                                                                  |                                                                                                                                                                                                                                                 |             | 1.11 Local Apt<br>(if known                                                                                                                                                                                                                                                                                                                                                                                                                                                                                                                                                                                                                                                                         | 4.2<br>12 |  |
| Parish No. or Name                                                                                                      |                                                                                                  |                                                                                                                                                                                                                                                 |             |                                                                                                                                                                                                                                                                                                                                                                                                                                                                                                                                                                                                                                                                                                     | Ľ         |  |
| 111 Grid Reference L-                                                                                                   |                                                                                                  | Nŧ                                                                                                                                                                                                                                              |             | Number                                                                                                                                                                                                                                                                                                                                                                                                                                                                                                                                                                                                                                                                                              |           |  |
| REPORTING Name                                                                                                          |                                                                                                  |                                                                                                                                                                                                                                                 |             | ters man and play and that the WE WE                                                                                                                                                                                                                                                                                                                                                                                                                                                                                                                                                                                                                                                                |           |  |
| OFFICER BCUISH                                                                                                          | 12 Fo                                                                                            | nat Tal Nambri                                                                                                                                                                                                                                  |             | 1.11 LICHT CONDITIONS                                                                                                                                                                                                                                                                                                                                                                                                                                                                                                                                                                                                                                                                               | -         |  |
| 1.3 Sunter of solution                                                                                                  | 1.2%                                                                                             | PEDENTILAN CICHENG<br>HUMAN CONTROL                                                                                                                                                                                                             |             |                                                                                                                                                                                                                                                                                                                                                                                                                                                                                                                                                                                                                                                                                                     | Ť         |  |
| 1.5 Number of cenalities                                                                                                |                                                                                                  | within SI months                                                                                                                                                                                                                                | 1           | Onylight:<br>Darkopse: street lights present and life                                                                                                                                                                                                                                                                                                                                                                                                                                                                                                                                                                                                                                               | I         |  |
|                                                                                                                         |                                                                                                  |                                                                                                                                                                                                                                                 |             | Darksons simul lights preserve but soils                                                                                                                                                                                                                                                                                                                                                                                                                                                                                                                                                                                                                                                            | 41        |  |
|                                                                                                                         | Contra                                                                                           | it was a bound interesting granted                                                                                                                                                                                                              |             | and the second se | 1         |  |
| 1.14 BOAD 1129                                                                                                          | Contra                                                                                           | of the separate terminal formers                                                                                                                                                                                                                | 3           | Charlemont for allows lighting                                                                                                                                                                                                                                                                                                                                                                                                                                                                                                                                                                                                                                                                      | 1         |  |
| 1.18 BOAD TYPE<br>Neuendeest                                                                                            | X Contro<br>Contro<br>1 1300                                                                     | d by wheel meeting parties<br>of by other autoerand person<br>reconstration Chemistric                                                                                                                                                          | ;           | Darkness to store lighting<br>Darkness storet lighting stateouth                                                                                                                                                                                                                                                                                                                                                                                                                                                                                                                                                                                                                                    | 1         |  |
| 1.34 BOAD 3125<br>Respiration<br>Doe way street                                                                         | X Carbo<br>Carao<br>1<br>2 1200                                                                  | d by wheel meeting panel<br>of by other softward person<br>PEDESTRAN, CROSSING<br>PHYSICAL FACELITIES                                                                                                                                           | ;<br>;<br>; | Charlemont for allows lighting                                                                                                                                                                                                                                                                                                                                                                                                                                                                                                                                                                                                                                                                      | 1         |  |
| 1.14 BOAD TVPE<br>Resolution<br>One way scent<br>Dupl certilipromy                                                      | X Cana<br>Cana<br>1<br>1<br>1<br>1<br>1<br>1<br>1<br>1<br>1<br>1<br>1<br>1<br>1                  | d by wheel traving partial<br>of by other autovited perior<br>PERESTRAN CROSENG<br>PHYSICAL PACELITES<br>bystal (crossing facility within 306                                                                                                   | ,           | Darkesse to street lighting<br>Darkows street lighting unknown<br>134 SPECIAL CUNDERCESS AT                                                                                                                                                                                                                                                                                                                                                                                                                                                                                                                                                                                                         | 1         |  |
| 1.34 BOAD 3125<br>Respiration<br>Doe way street                                                                         | X Conto<br>Conto<br>1 1200<br>1 1200<br>1 1200<br>1 1200<br>1 1200<br>1 1200<br>1 1200<br>1 1200 | d by school moving parase<br>it by other surfavenuel person<br>PEDESTRAN CHORENE<br>PHYSICAL FACILITIES<br>hysical crossing facility within 30th<br>crossing<br>surface scatters or catilie rem-                                                | ,           | Declasis: no street lighting:<br>Darksweit street lighting striknown<br>134 SPECIAL CUNDERCESK AT<br>New<br>auto staffer stand out                                                                                                                                                                                                                                                                                                                                                                                                                                                                                                                                                                  | 1         |  |
| L1X BOAD TYPE<br>Reservations<br>Croc with street<br>Dual carriageway<br>Single correspondence<br>Sing and<br>Undersont | K Control   1 Cannot   2 1300   3 Nangl   6 Dalon   7 Politic   9 Solid   1 Solid                | d by show training panel<br>at by inter autorated percen-<br>PEDESTAIN CROSSING<br>-PEDESTAIN CROSSING<br>-PEDESTAIN ACTURE<br>by and crossing factory within 506<br>in crossing<br>an perference high crossing<br>works phase at traffic right | ÷.          | Dackness no street lighting<br>Darkness street lighting schooen<br>154 SPECIAL CONDITIONER AT<br>Noner<br>Auto teellis signal toti<br>Auto stiffic signal toti<br>Auto stiffic signal publicity delettion<br>to source and signaling or making                                                                                                                                                                                                                                                                                                                                                                                                                                                      | 1         |  |
| 1.14 BOAD 11995<br>Residution<br>Concurst vent<br>Dial contingerenty<br>Single contrigerenty<br>Silp cost               | X Continue   1 2   2 1200   3 No of 1   6 Dolor   7 Dolor   9 period   9 period                  | d by show training panel<br>at by inter autorated percen-<br>PEDESTAIN CROSSING<br>-PEDESTAIN CROSSING<br>-PEDESTAIN ACTURE<br>by and crossing factory within 506<br>in crossing<br>an perference high crossing<br>works phase at traffic right |             | Dackness room tighting<br>Darkness street tighting triknown<br>134 SPECIAL CONSTRUES AT<br>Now<br>Acto builts higher built<br>Jaco will word parently deletter                                                                                                                                                                                                                                                                                                                                                                                                                                                                                                                                      | 1         |  |

## ii. Research

- Better understand unique causes & circumstances of crashes
- Develop most effective solutions and targeted interventions

### Determining the causes of crashes

## iii. Capacity Development

## **Undertake** JOINT capacity development, e.g. on:

- Road safety policy
- Engineering
- Enforcement
- Education
- Emergency response
- Data and evaluation

# Example: ASEAN joint training

## iv. Road Standards

**Ensure** future roads in CAREC corridors – designed with highest road safety standards

## v. Vehicle Safety

- Improve vehicle safety through:
- ✓ Research
- Adaptation of technology
- ✓ Inspections
- ✓ Vehicle insurance

## vi. Enforcement

### **Promote**

# enforcement of traffic rules and regulations

## vii. Awareness and Education

### **Raise awareness through:**

- ✓ Targeted safety advocacy
- ✓ Focus on vulnerable users

Examples of campaigns targeting children and young drivers

## viii. Post-Collision Care

Improve chances of survival after crash

Example: Hydraulic cutters similar to those being considered under an ADB project

## ix. Partnerships

### Key Factors in tackling road safety (WHO, 2004):

- ✓ Institutional capacity across interlinking sectors
- ✓ Backed by strong political will, and
- $\checkmark$  Adequate and sustainable resources

## x. Regionally Shared Approach

**Examples** from regional initiatives in other parts of the world:

### ✓ OISEVI (Latin America)

- Coordinate road safety strategies at regional level
- Data collection and sharing

### ✓ ASEAN Road Safety

- regional action plan
- stimulate road safety across ASEAN
- Support and facilitation of national action plans