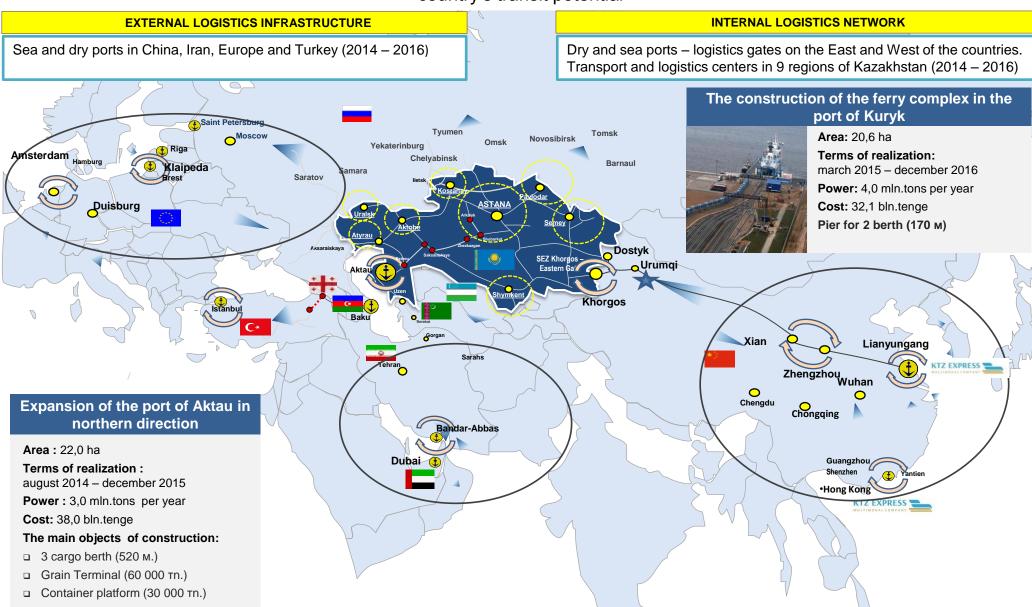

#### DEVELOPMENT OF EXTERNAL AND INTERNAL TERMINAL NETWORK

Integration of logistics infrastructure into the global network of cargo flows in order to diversify export routes and realize the country's transit potential

## DEVELOPMENT OF EXTERNAL TERMINAL NETWORK THE DEVELOPMENT OF THE CENTER OF CARGO TRAFFIC CONSOLIDATION IN THE PORT OF LIANYUNGANG