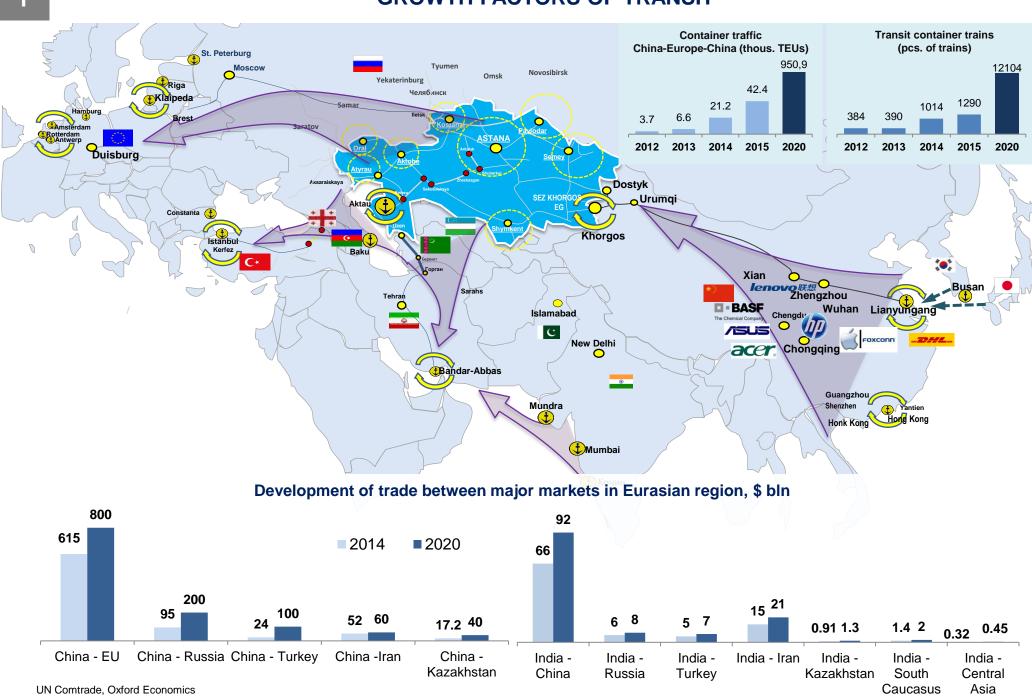

#### **GROWTH FACTORS OF TRANSIT**

| Railway network          | \$15,7 bln. |
|--------------------------|-------------|
| Water transport          | \$1,1 bln.  |
| Road infrastructure      | \$10 bln.   |
| Logistics infrastructure | \$2,8 bln.  |
| Air transport            | \$2,8 bln.  |

Total volume of investments - \$32,4 bln.

#### **DEVELOPMENT OF CORRIDORS**

Taking into account the implementation of large infrastructural railway and transport-logistic projects in Kazakhstan as well as in neighboring states, the new architecture of transcontinental transport corridors is being formed which creates extra land-based routes of supply of goods.