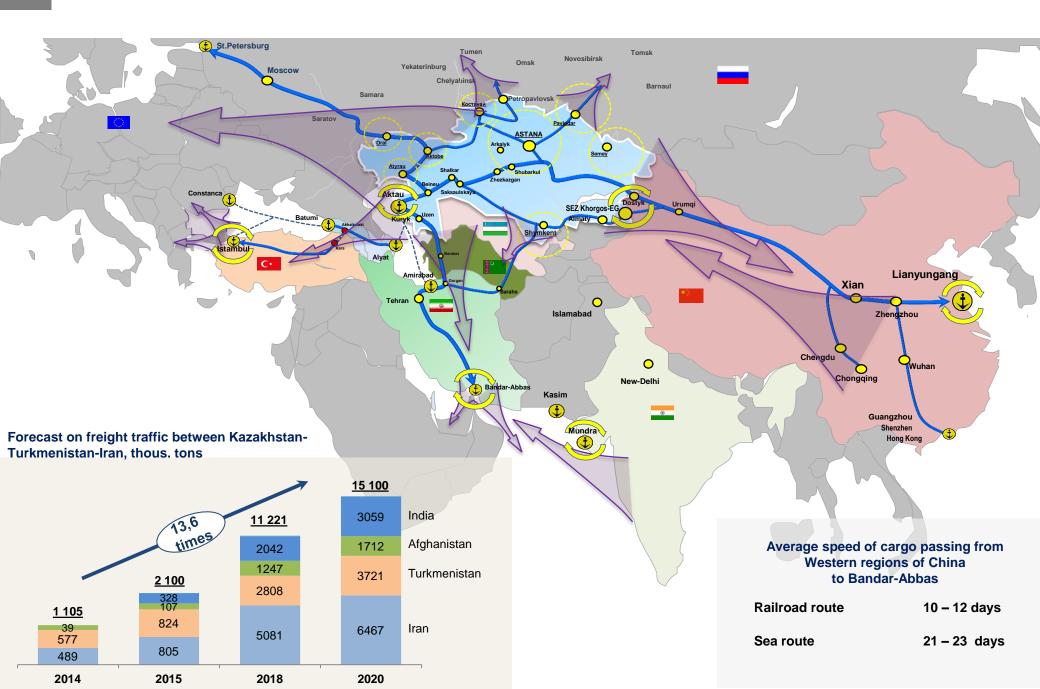

-25 November 2015

TRANSPORT COMMITTEE
Head of Department of Railway
Transport
Nurbek Kabizhan

#### **GROWTH FACTORS OF TRANSIT**



| Railway network          | \$15,7 bln. |
|--------------------------|-------------|
| Water transport          | \$1,1 bln.  |
| Road infrastructure      | \$10 bln.   |
| Logistics infrastructure | \$2,8 bln.  |
| Air transport            | \$2,8 bln.  |

Total volume of investments - \$32,4 bln.

#### **DEVELOPMENT OF CORRIDORS**



Taking into account the implementation of large infrastructural railway and transport-logistic projects in Kazakhstan as well as in neighboring states, the new architecture of transcontinental transport corridors is being formed which creates extra land-based routes of supply of goods.

#### FREIGHT DEVELOPMENT ON CORRIDORS



#### DEVELOPMENT OF EXTERNAL AND INTERNAL TERMINAL NETWORK

Integration of logistics infrastructure into the global network of cargo flows in order to diversify export routes and realize the country's transit potential



## DEVELOPMENT OF EXTERNAL TERMINAL NETWORK THE DEVELOPMENT OF THE CENTER OF CARGO TRAFFIC CONSOLIDATION IN THE PORT OF LIANYUNGANG

#### The 1-st phase of the project

**Active Kazakh-Chinese terminal** 



#### Total \$100 mln investment The amount of recycling containers Regular container trains to \ from Kazakhstan (pcs.) (thous. TEUs) 400 550 120 250 37 64 2014 2015 2020

2014

#### The 2-nd phase of the project

The extension of terminal facilities with the participation in the project of logistics zone of the Shanghai Cooperation Organization



Segmentation of t