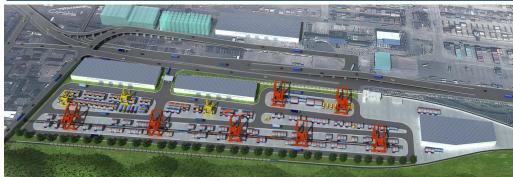

#### The 1-st phase of the project

**Active Kazakh-Chinese terminal** 

#### Total \$100 mln investment The amount of recycling containers Regular container trains to \ from Kazakhstan (pcs.) (thous. TEUs) 400 550 120 250 37 64 2014 2015 2020

2014