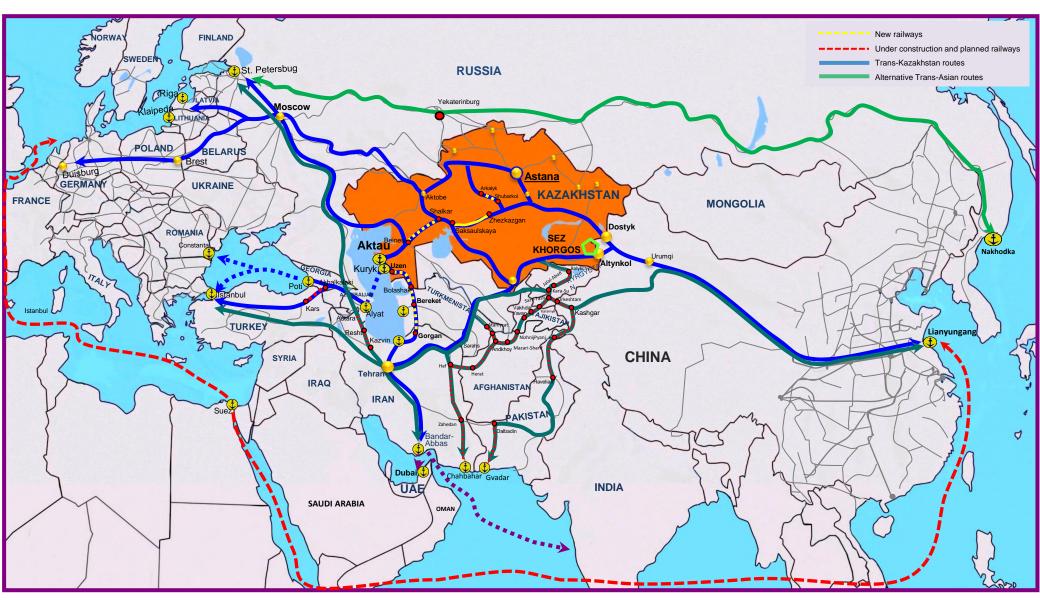

#### **DEVELOPMENT OF CORRIDORS**

Taking into account the implementation of large infrastructural railway and transport-logistic projects in Kazakhstan as well as in neighboring states, the new architecture of transcontinental transport corridors is being formed which creates extra land-based routes of supply of goods.

#### FREIGHT DEVELOPMENT ON CORRIDORS