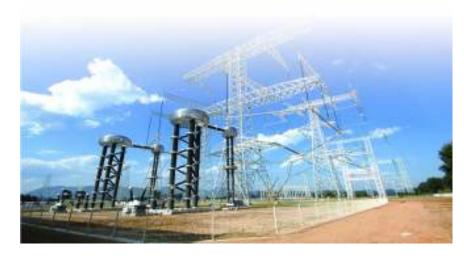

## **UHV DC Test Base of SGCC**

- •The Test Base is located in Changping district, Beijing.
- •To study the electromagnetic environment of UHV transmission line, insulating characteristics, new UHV transmission technologies, testing methods and technical standards.
- •Components: UHV DC test line, outdoor test site, test hall, pollution and environment laboratory, line electromagnetic environment test site, corona cage, arrester laboratory, insulator laboratory.