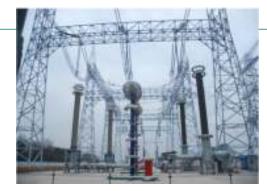

## **UHV DC Test Base of SGCC**

- •The Test Base is located in Changping district, Beijing.
- •To study the electromagnetic environment of UHV transmission line, insulating characteristics, new UHV transmission technologies, testing methods and technical standards.
- •Components: UHV DC test line, outdoor test site, test hall, pollution and environment laboratory, line electromagnetic environment test site, corona cage, arrester laboratory, insulator laboratory.