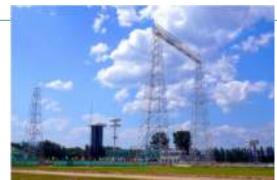

## **UHV DC Test Base of SGCC**

- •The Test Base is located in Changping district, Beijing.
- •To study the electromagnetic environment of UHV transmission line, insulating characteristics, new UHV transmission technologies, testing methods and technical standards.
- •Components: UHV DC test line, outdoor test site, test hall, pollution and environment laboratory, line electromagnetic environment test site, corona cage, arrester laboratory, insulator laboratory.