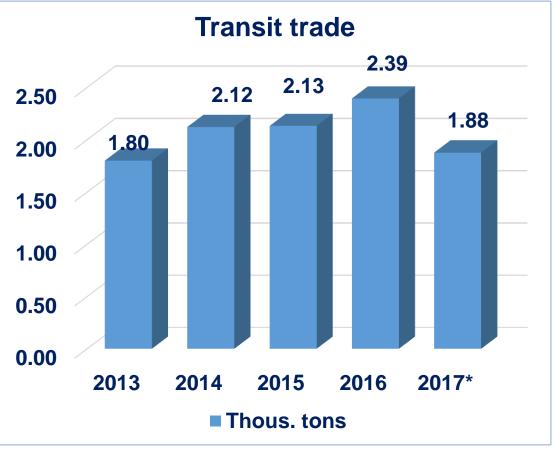

## CAREC Program Joint Customs Cooperation Committee and CAREC Federation of Carrier a Forwarder Associations Meeting



# TIME RELEASE STUDY: MONGOLIAN CUSTOMS

## CONTENT

**CURRENT SITUATION** 

**CHALLENGES** 

**FURTHEMORE** 

### **TRADE MOVEMENT (2013-2017\*)**





### **Trading across border: MONGOLIA**

| Items                                                                            | Mongolia | East Asia, Pacific countries |  |  |
|----------------------------------------------------------------------------------|----------|------------------------------|--|--|
| Trading across borders criteria indicators, in 2014 (173 <sup>rd</sup> place)    |          |                              |  |  |
| Export documentary compliance (quantity)                                         | 8        | 6                            |  |  |
| Time to export (days)                                                            | 46       | 22                           |  |  |
| Cost to export (container/USD)                                                   | 2,265