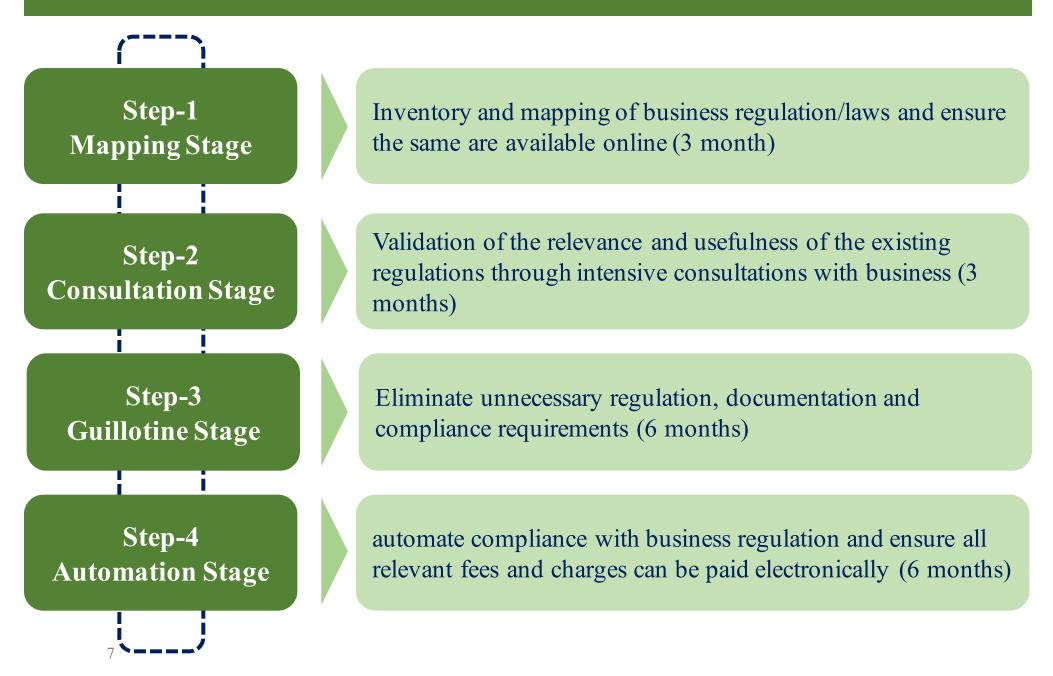

rratic and limited scope reform efforts of past could not succeed due to:
  - <u>Weak coordination</u> between regulators at all levels resulting in compliance variations;
  - Lack of focus on regulatory and procedural reforms for improving private sector competitiveness; and
  - <u>Limited use of technology</u> (e-licenses, e-payments, epermits, etc.)

- 1. Vague and inefficient processes is promoting corruption and forces businesses to avoid registrations and licensing
- 2. International business entities avoid dealing with non-registered / non licensed businesses in Pakistan



### "Mapping, Rationalising, Modernising and Digitising compliance with regulatory governance"

"Digitalization of all B2G payments of related fees through a consolidated Pakistan Business Portal."

### Process



## **PRMI - Operational Structure**

#### Facilitation

#### **STEERING COMMITTEE**

Co-chaired by Advisor to PM on Commerce, Industry & Textile Advisor to PM on Establishment

#### Steering Committee Members (X)

- 1. Secretary Commerce
- 2. Chief Secretaries
- 3. Chairman FBR
- 4. Chairman BOI
- 5. Chairman SECP
- 6. President FPCCI
- 7. Presidents of LHR/KHI/FSB chambers of commerce
- 8. Pakistan Business Council

#### Implementation

#### OPERATIONAL HEAD

**Secretary Commerce** 

#### **Federal Secretariat**

**Commerce Division** Domestic Commerce wing Head (Additional Sec) Technical experts – 06

#### **Provincial Secretariats**

Head (Chairman Planning and Development Department) Technical experts – 06

#### Financial & Technical Support by World Bank



### Single Enterprise Reg