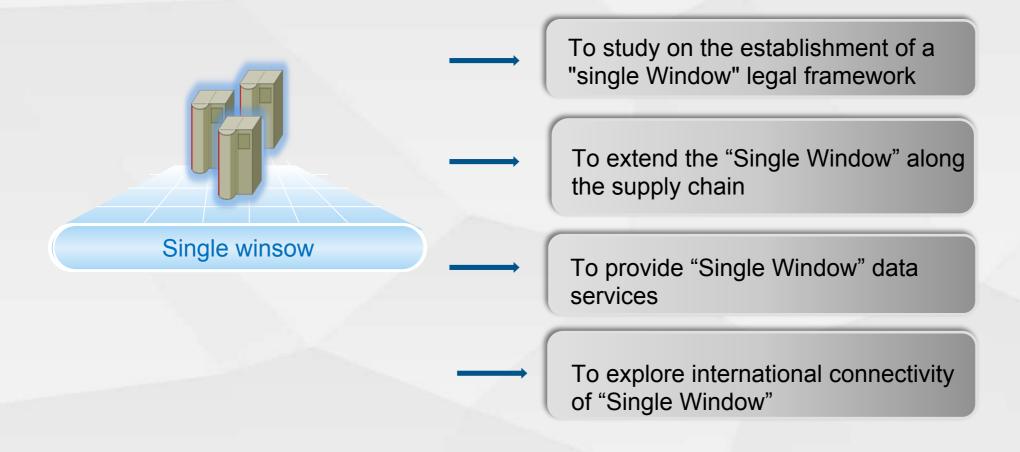

# Future Visions for the "Single Window"

# Future Visions for the "Single Window" System