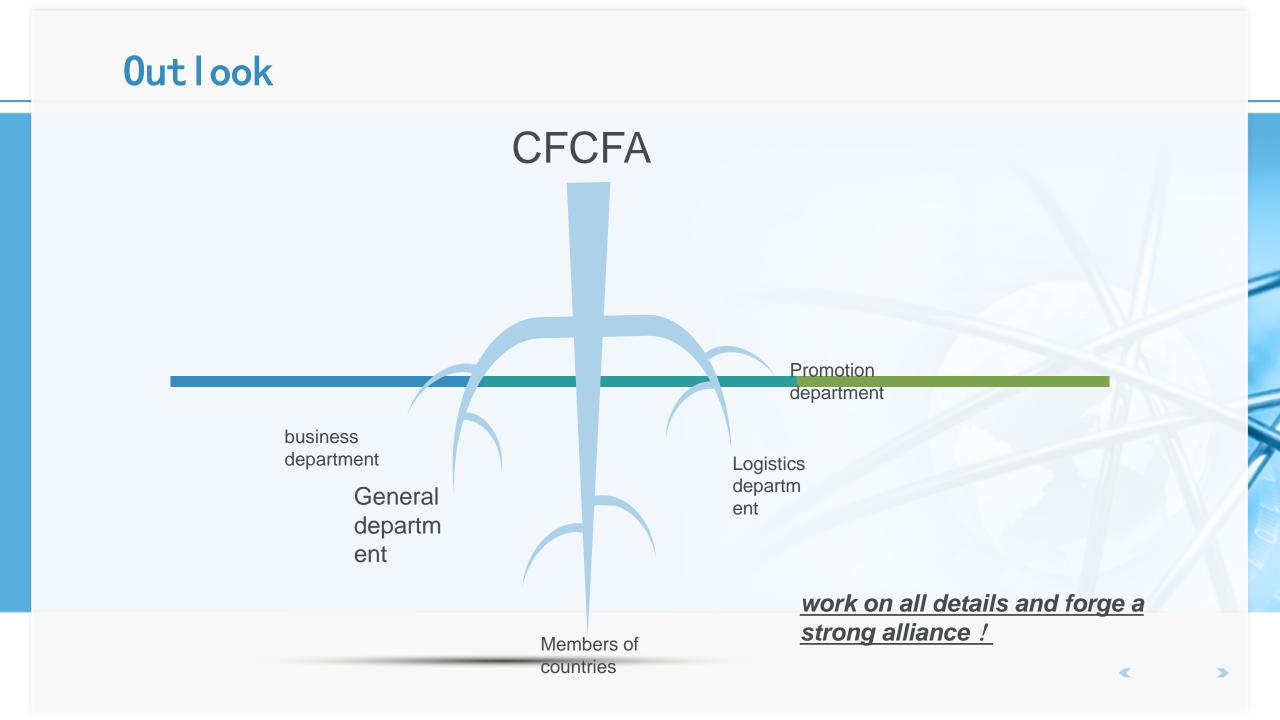

#### Latest development since accession to CFCFA

• Promote CFCFA through well established network, to

enhance visibility of the organization, including

• continuous promotion activities; establish a special department to further enhance the visibility of the organization.

#### Recommendations on cooperation

- Expand ties with organizations in countries of members, and realize multi-dimension resource sharing.
- Promote the organization in every ways, establish a robust cooperation mechanism, and set up CFCFA Membership Affair Division to deal with external affairs.