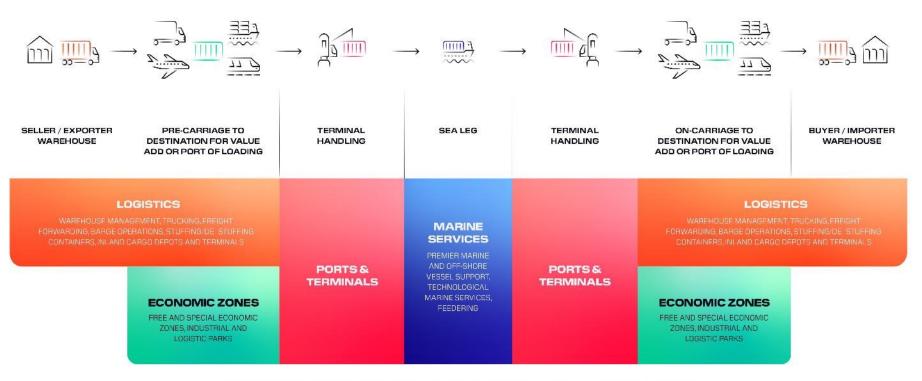

## CAREC FORUM ON ECONOMIC ZONES

13-14 SEPTEMBER 2022

ULAANBAATAR, MONGOLIA

#### INTRODUCTION TO DP WORLD FROM PORT OPERATOR TO TRADE ENABLER

Over **190** BUSINESS UNITS IN **68** COUNTRIES

ACROSS 6 CONTINENTS

**60** MARINE TERMINALS

93 MTEU CAPACITY

**78** MTEU HANDLED 2021

**14** MTEU JEBEL ALI PORT

7 ECONOMIC ZONES OPERATIONAL12 ECONOMIC ZONES UNDER DEVELOPMENT



PORTS & TERMINALS

ECONOMIC ZONES



#### THE PLACE OF ECONOMIC ZONES IN DP WORLD VALUE CHAIN



#### TECHNOLOGY LED SOLUTIONS TO REDUCE INEFFICIENCIES ACROSS THE SUPPLY CHAIN

VISIBILITY AND TRANSPARENCY, AUTOMATED PLANNING, DIGITAL RATES, INSTANT ACCESS AND CONTROL, TRADE FINANCE AND INSURANCE, ENTERPRISE IT SOLUTIONS AND SYSTEMS, B2B E-COMMERCE



Extending the core business to play a wider role in the supply chain



**Connecting directly** with cargo owners & aggregators of demand



Providing technology led solutions to remove inefficiencies



#### OUR ECONOMIC ZONE PORTFOLIO

#### One Port One Zone (OPOZ)





## JEBEL ALI FREE ZONE (JAFZ)



Over 8,600 customers from 140 countries







Facilitates trade (2020) worth \$104.2 Bn



Main Logistics & Trade Hub for the region

ns **57** sq km



One of the largest Business Communities in the region



Operate in an Integrated