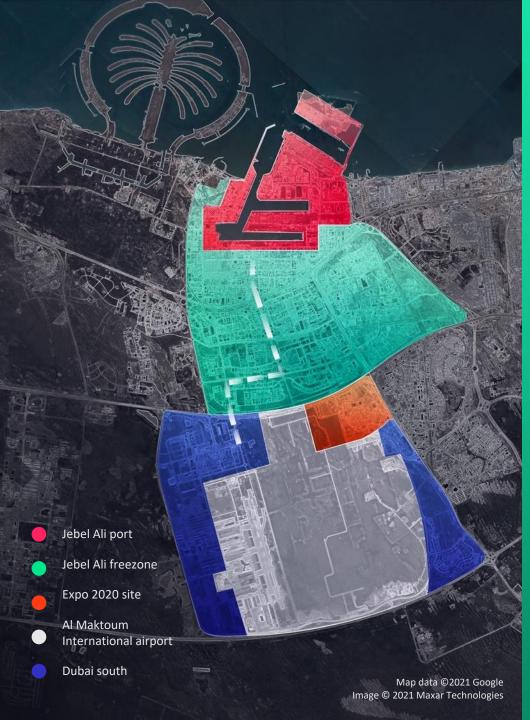

## JEBEL ALI FREE ZONE (JAFZ)

Over 8,600 customers from 140 countries

Facilitates trade (2020) worth \$104.2 Bn

Main Logistics & Trade Hub for the region

ns **57** sq km

One of the largest Business Communities in the region

#### Multimodal Connectivity

Jebel Ali Port, Al Maktoum Intl. Airport, Etihad Railway, Regional Highways

Access to 3 Bn+ people in the **MEASA** region

Over 350 logistics companies. 14 out of the 20 largest logistics companies in the world have their Regional base in JAFZA