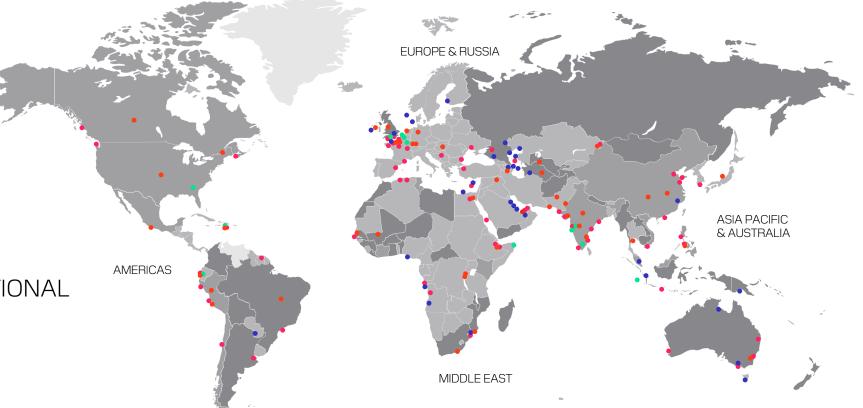

#### INTRODUCTION TO DP WORLD FROM PORT OPERATOR TO TRADE ENABLER

Over **190** BUSINESS UNITS IN **68** COUNTRIES

ACROSS 6 CONTINENTS

**60** MARINE TERMINALS

93 MTEU CAPACITY

**78** MTEU HANDLED 2021

**14** MTEU JEBEL ALI PORT

7 ECONOMIC ZONES OPERATIONAL12 ECONOMIC ZONES UNDER DEVELOPMENT

PORTS & TERMINALS

ECONOMIC ZONES