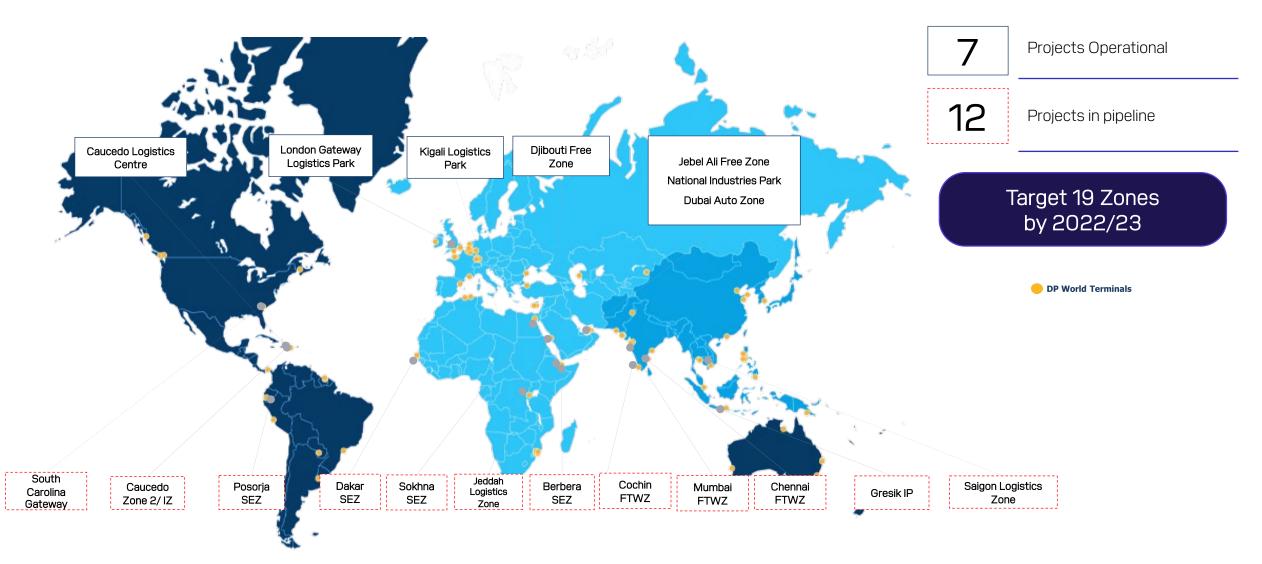

7 ECONOMIC ZONES OPERATIONAL12 ECONOMIC ZONES UNDER DEVELOPMENT

PORTS & TERMINALS

ECONOMIC ZONES

#### OUR ECONOMIC ZONE PORTFOLIO