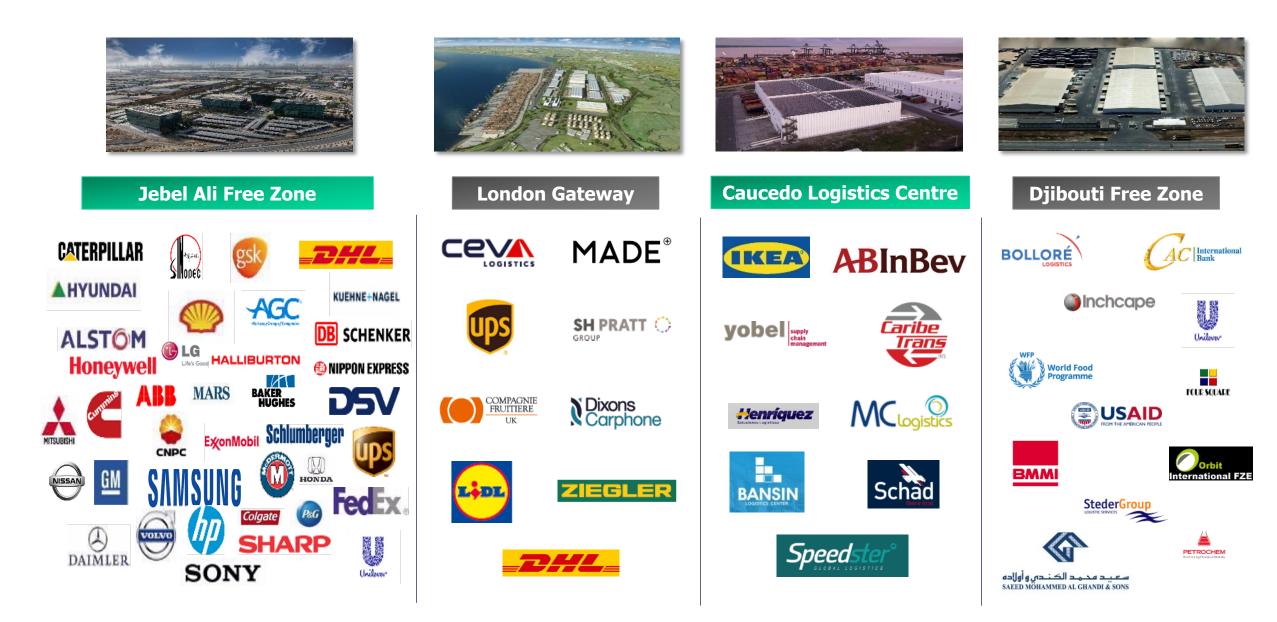

inance Solutions</b><br>DP World can offer inventory<br>finance to customers operating in<br>its zone | Marketplace<br>DP World can create a marketplace<br>for its global network of customers<br>to trade                |

#### CRITICAL SUCCESS FACTORS – OUR ASKS





## LONDON GATEWAY (UNITED KINGDOM)

#### London Gateway, United Kingdom

Being the UK's most integrated logistics facility, DP World London Gateway has the infrastructure to optimise supply chain operations by offering the UK's best tidal access, largest port rail terminal, and easily accessible road connections across the country.

- Location: Adjacent to London Gateway Terminal
- Size: 90 ha
- Services: Logistics Services
- Incentives : Business Rates reduction, Capital tax allowances

#### **OUR ECONOMIC ZONES CUSTOMERS**





# THANK YOU