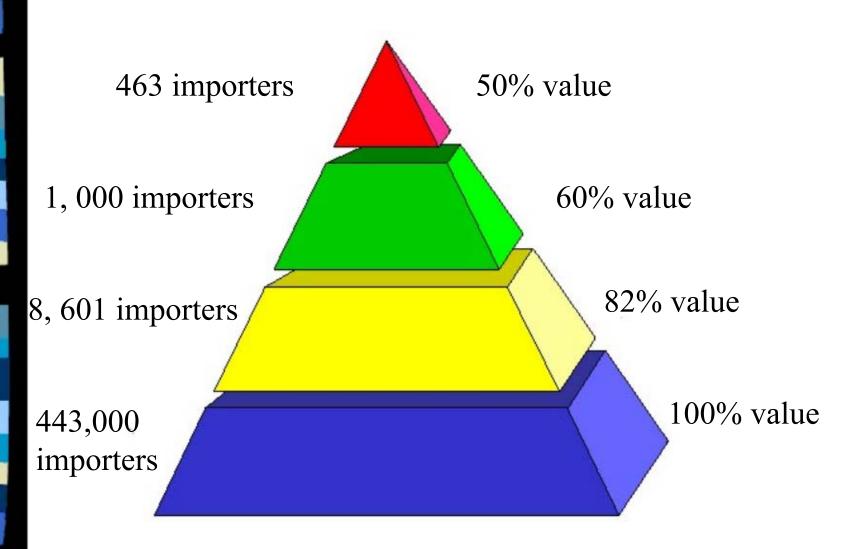

## Risk Management Process

## **Collect Data and Information**

## **Step One**

- Integrated Trade Measurement System
  - Compliance Measurement
  - Compliance Assessment

- National Criteria
- Account Management

# Analyse and Assess Risk

## Step two

- **Automated Tools**
- Significance/Materiality
  Definitions
- Compliance Risk
  Categories
- Enforce Impact Levels
- Account Management Evaluations

## Prescribe Action

## **Step Three**

Informed Compliance

**■ MARC 2000** 

**■** Improvement Plans/Action Plans

**Enforcement Evaluation Teams** 

**Company Enforced Compliance Process** 

# Track and Report

## **Step Four**

- Trade Compliance and Enforcement Plan
- Report to Congress on Trade Compliance
- Account Management
- Follow-up Verifications

**Trade Compliance Success** 