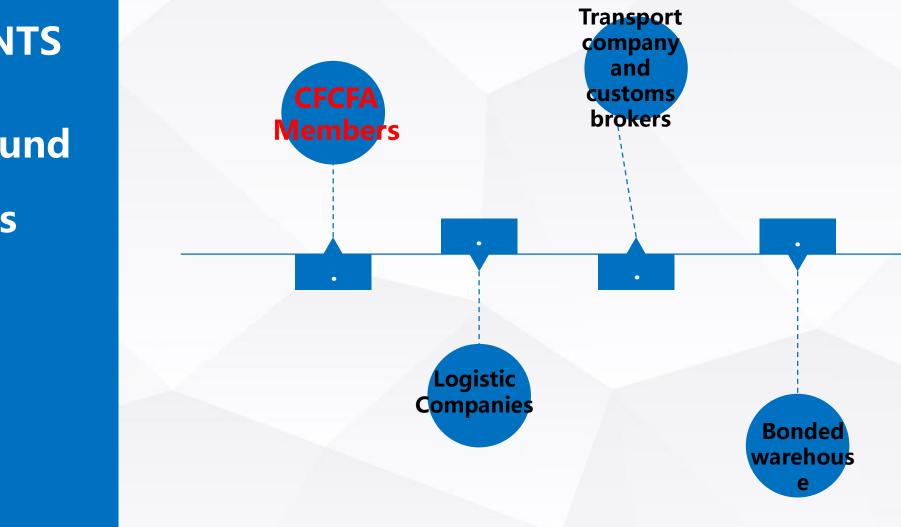

#### CONTENTS

Background
Functions
Clients
CFCFA

The target audience of Eurasia Connection, or the users, are those who complete their logistic transactions on the platform, including: individual or companies that provide transport vehicles (approved by the customs) and completes transportations, potential cargo owner or vehicle owner who just browse the platform without registration.

#### **Sources of Users**

CONTENTS

Background
Functions
Clients
CFCFA

Xinjiang Jinlida Logistic Co. Ltd.

#### User Qualification and Favorable Conditions

The platform provides separate accounts from all CFCFA members and national agents, with administrator's access. There are both business members and individual members. Business members and publish cargo information, vehicle demand. Individual members can inquire on real time information of registered vehicles to learn about real time status of the shipment. Discounted annual fees will be provided to vehicles and container cargo owners who joined the platform, and tracking devices can be installed free of charge.