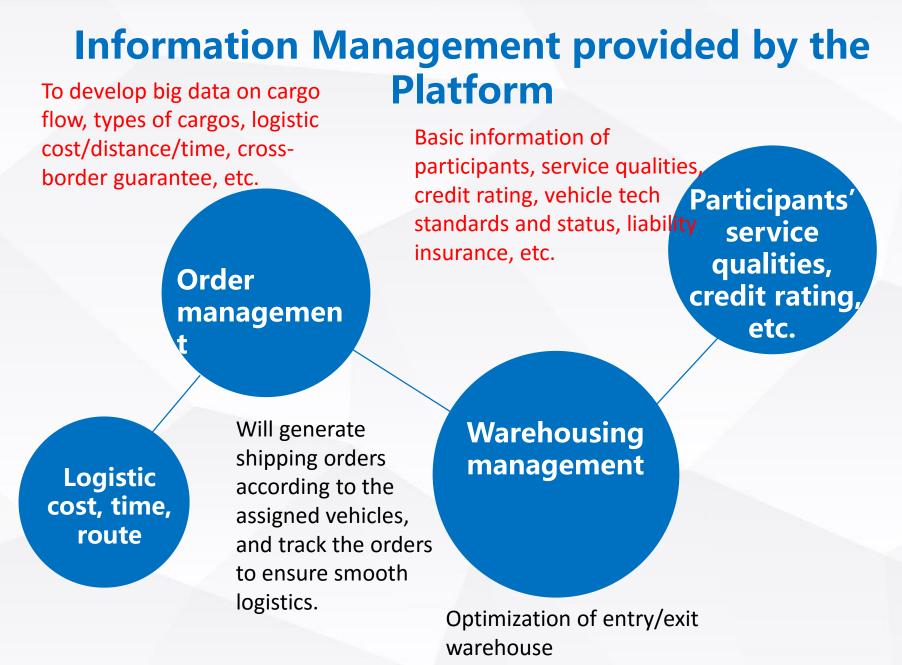

#### Information Management provided by the Platform

#### **Standard Input of Basic Info.**

To input basic information related to logistic activities, including the types of cargo, standards of vehicle, and warehousing, etc.

4

User Info. Management Qualification of cargo owner info. and vehicle info., as well as related credit

rating.

#### Service Info

Publication To publicize information on

warehouses and tariffs, transport routes and freight, etc.

#### **Order Info. Management**

To match various information during logistic transactions, including inquiries, freight and route confirmation, etc.