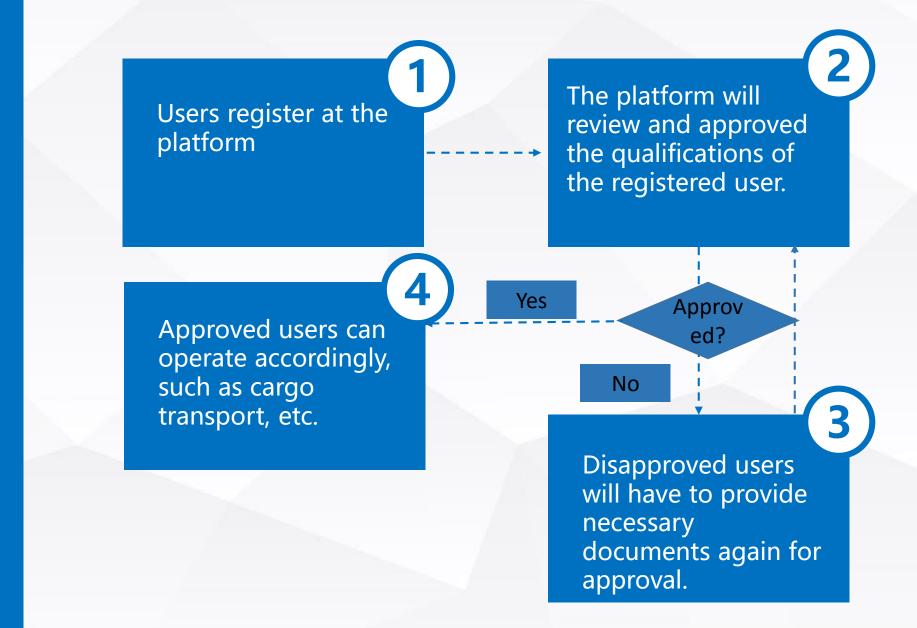

#### User Qualification and Favorable Conditions

The platform provides separate accounts from all CFCFA members and national agents, with administrator's access. There are both business members and individual members. Business members and publish cargo information, vehicle demand. Individual members can inquire on real time information of registered vehicles to learn about real time status of the shipment. Discounted annual fees will be provided to vehicles and container cargo owners who joined the platform, and tracking devices can be installed free of charge.

#### **User Participation**

#### **Differentiation of Users**