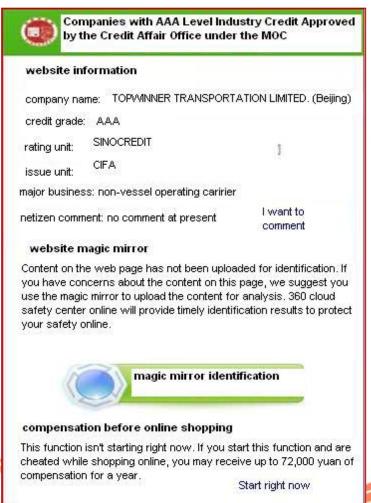

### **Application of Credit Rating Results**

Use 360 browser to visit official websites of logistics companies with A level credit rating and above, and the "website business card" will show the companies' credit rating, rating units, issue units, among other rating information.