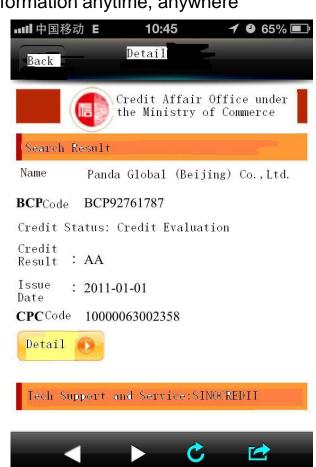

#### **Application of Industry Credit Rating Results**

credit two-dimensional code:

mobile terminal application, access to corporate credit information anytime, anywhere

download recognition software, take a picture using smart phones, and corporate credit information is automatically identified and displayed

### **Application of Credit Rating Results**

Use 360 browser to visit official websites of logistics companies with A level credit rating and above, and the "website business card" will show the companies' credit rating, rating units, issue units, among other rating information.