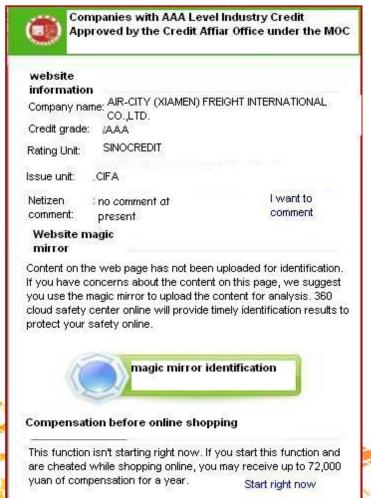

### **Application of Credit Rating Results**

Use 360 browser to visit official websites of logistics companies with A level credit rating and above, and the "website business card" will show the companies' credit rating, rating units, issue units, among other rating information.