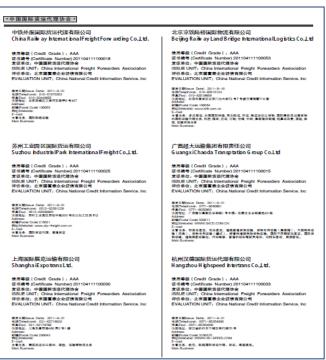

- To increase the popularity of companies with credit ratings and promote the application of rating results, MOC and SASAC have published the annual Enterprise Directory for Industry Credit Rating-Level A and Above (corporate information recorded in Chinese and English.)since 2009. They recommend the directory to the public, and are subject to public oversight. The directories are sent to relevant government agencies, foreign ambassies to China, Chinese ambassies to foreign countries and economic and commercial counsellor's offices, financial institutions and intermediaries.
- The directory contains about 8000 companies with A level rating and above from 148 associations, covering industries in economy and trade such as mechanics, petrochemicals, power, agriculture, irrigation, logistics, architecture, health care and import and export.