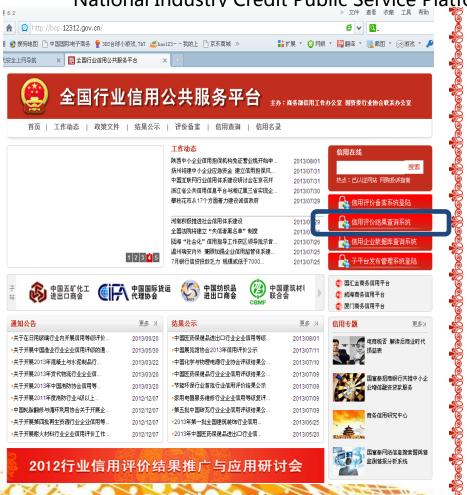

#### **Another Searching Method**

( http://bcp.12312.gov.cn )

National Industry Credit Public Service Platform

#### **Application of Industry Credit Rating Results**

Rating results are filed, released and can be searched on the National Industry Credit Public Service Platform. (http://bcp.12312.gov.cn)

Rating results are collected in national business credit information database, and provided to departments related to business, banking, taxation, industry and commerce, and Customs, etc.. The results also provide service for corporate investment and financing. The association's website, professional media and websites in the industry will be fully used in industry credit evaluation.