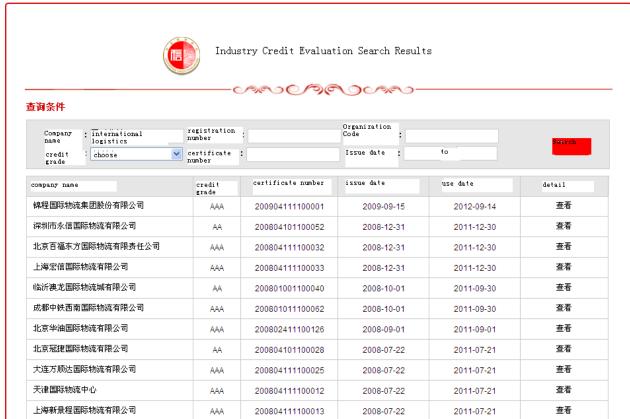

### **Steps on How to Use the Directory CD**

Step 1: Install PDF software if it is not in the computer.

Step 2: Type in the company name, such as "Globe-link-Trans (tianjin) International Forwarding Co., Ltd."; fuzzy query such as "international freight" also OK. Click "search".

Step 3: In the directory page, click the company name to find out

details.

#### Step 4: Display related corporate credit information.

#### 锦程国际物流集团股份有限公司

JC TRANS GROUP INC

#### 【评价结果信息】

评价等级: AAA Evaluation Unit: AAA

证书编号: 200904111100001 Certificate Number: 200904111100001

~~~~^**@~**^**~**~~~

颁发日期: 2009-09-15 Issue Date: 2009-09-15 有效期至: 2012-09-14 Valid Period: 2012-09-14

#### 【企业基本信息】

工商注册号: 2102001107517 Registration Number: 2102001107517

Region:

~~~~**@**~~~

组织机构代码: 241760430 Organization Code: 241760430 法人代表: 李东军 Legal Representative: 李东军

注册资本: 30000 Registered Capital: 30000

所属行业: 货代物流 Sector:

企业网址: www.jctrans.cn Website: www.jctrans.cn

联系电话: 0411-82527893 Telephone: 0411-82527893

传真: 0411-82528020 Fax: 0411-82528020

邮箱: E-mail: 所属地区: 辽宁省

邮编: 116001 Post Code: 116001

经营地址: 辽宁省大连市中山区祝贺街35号锦联大厦5层

主营业务: 承办海运、空运进出口货物的国际运输代理业务、抵物、订舱、仓储、中转、集装 箱拼装拆箱、结算、运杂费、报关、报验、保险、相关的短途运输服务及咨询业务;计算机网 络技术服务(许可范围内);因特网经济信息咨询;办理国际、国内快递(信件及其他具有信