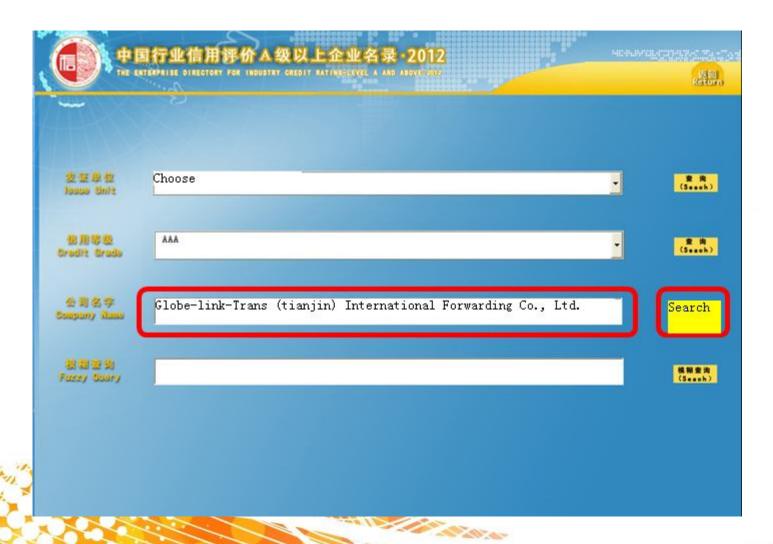

### **Steps on How to Use the Directory CD**

Step 1: Install PDF software if it is not in the computer.

Step 2: Type in the company name, such as "Globe-link-Trans (tianjin) International Forwarding Co., Ltd."; fuzzy query such as "international freight" also OK. Click "search".