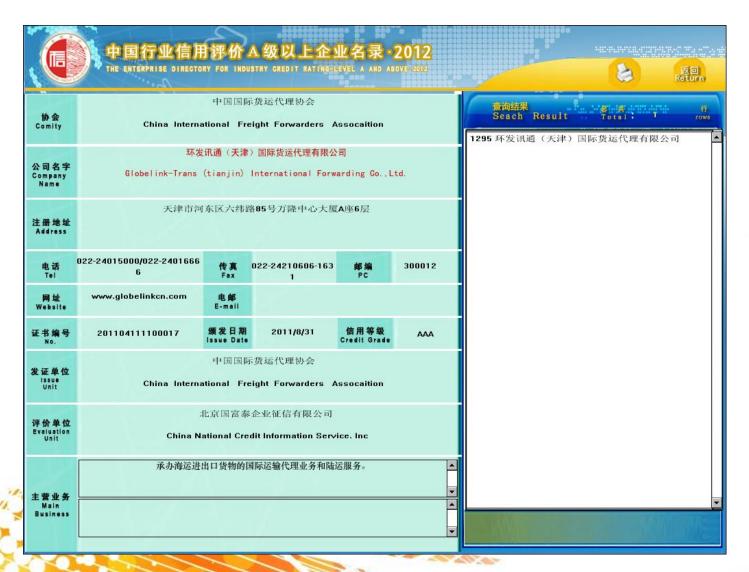

### **Steps on How to Use the Directory CD**

Step 1: Install PDF software if it is not in the computer.

Step 2: Type in the company name, such as "Globe-link-Trans (tianjin) International Forwarding Co., Ltd."; fuzzy query such as "international freight" also OK. Click "search".

Step 3: In the directory page, click the company name to find out

details.

#### Step 4: Display related corporate credit information.