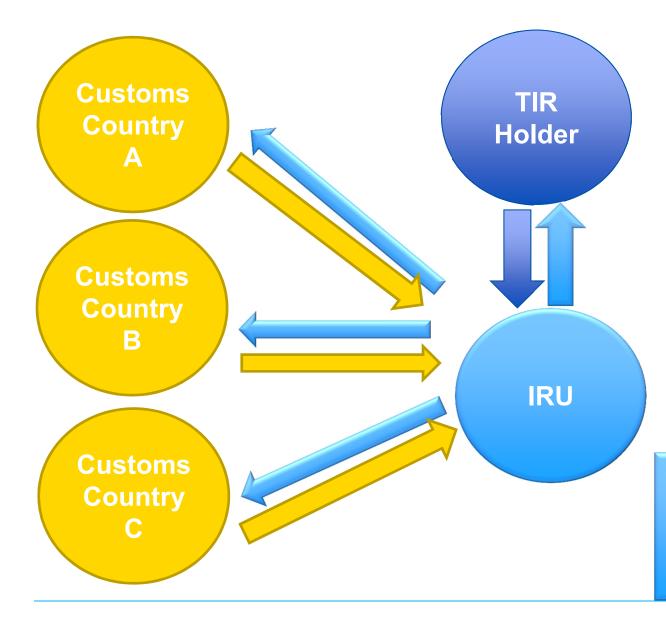

# TIR IT systems

| Customs      | Real Time<br>SafeTIR | Connects Customs and IRU            |
|--------------|----------------------|-------------------------------------|
|              | TIREPD               | Connects Customs and TIR<br>Holders |
| Associations | ASK TIR web          | Connects Associations and IRU       |
| TIR Holders  | TIREPD               | Connects TIR Holders and<br>Customs |