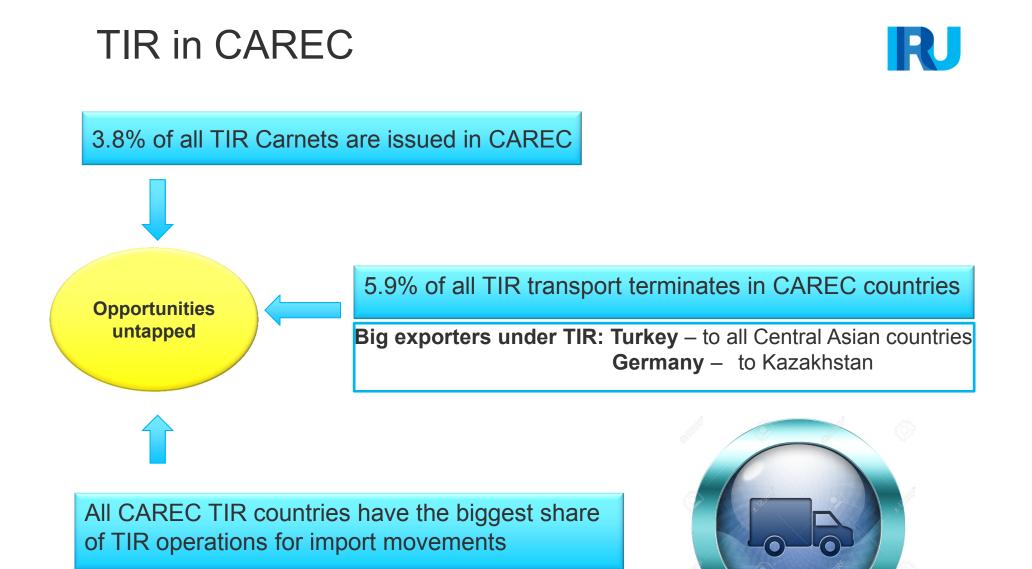

# TIR in CAREC

Afghanistan: in the system since 2013Pakistan: is expected to implement TIR this yearPRC: is expected to accede to TIR this year

Expected growth in numbers and %

IMPOR<sup>1</sup>

iru.org

New opportunities arising: