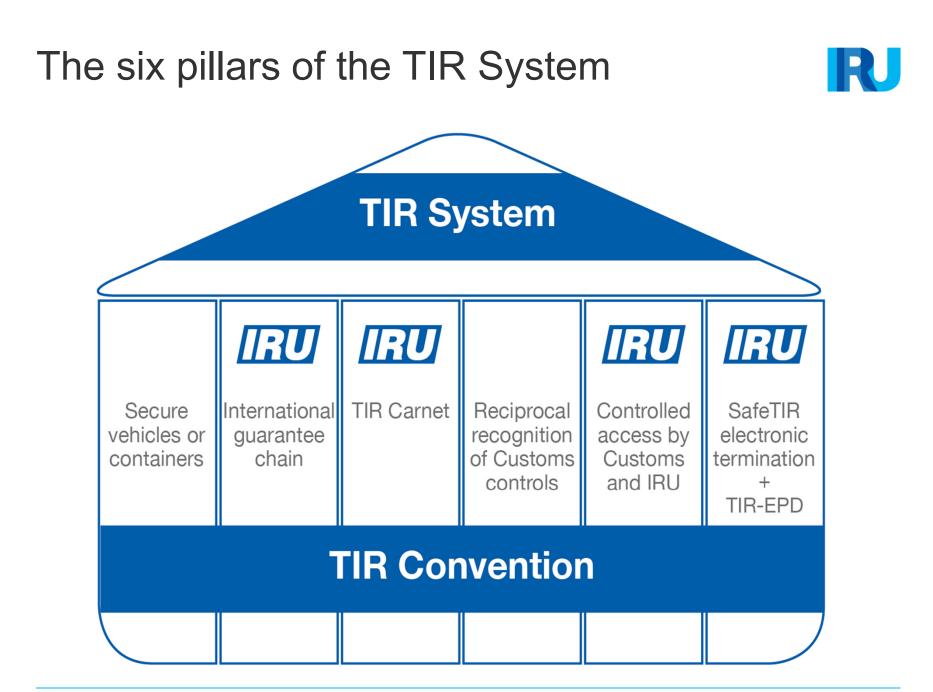

# What is the TIR System?

A tried and tested, affordable facilitation instrument for international transport and trade

- Multilateral
- Multimodal (road-rail, road-maritime, road-air)
- Global

Based on TIR Convention of 1975,