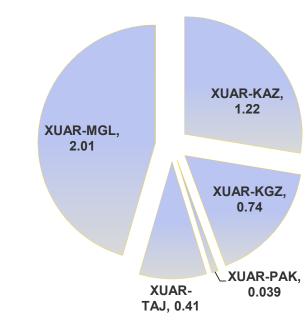

#### Trade and road transport between XUAR and QTTA Countries

Freight Tonnage (Mil. Tons) **Trade Volume** 14,000.00 12,000.00 10,000.00 8,000.00 2013 USD(Million) 6,000.00 2014 USD(Million) 1.22 XUAR-MGL, 4,000.00 2.01 2,000.00 0.00 0.74 KAZ KGZ TJK UZB TKM PAK