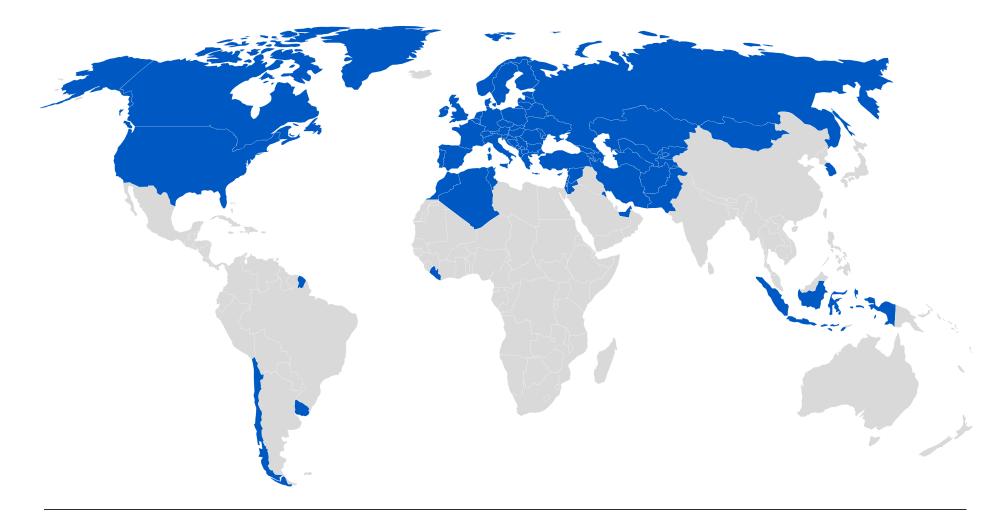

signed by 69 contracting parties

#### Contracting parties to the TIR Convention

Contracting parties to the TIR Convention