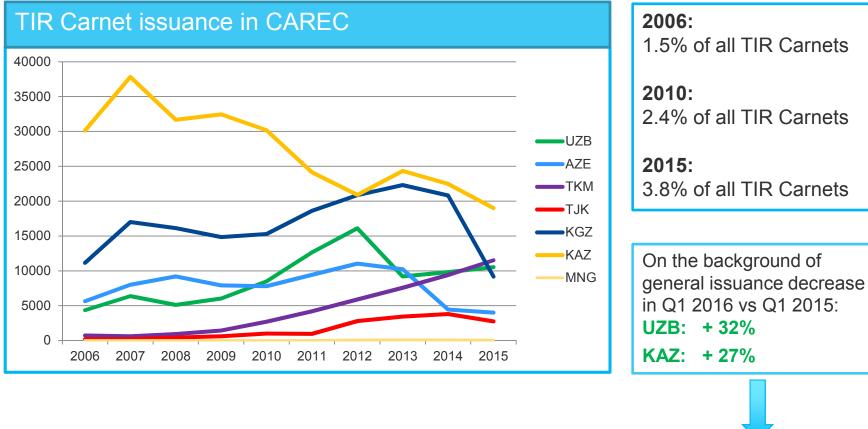

# TIR in CAREC

Afghanistan: in the system since 2013Pakistan: is expected to implement TIR this yearPRC: is expected to accede to TIR this year

Expected growth in numbers and %

IMPOR<sup>1</sup>

iru.org

New opportunities arising: