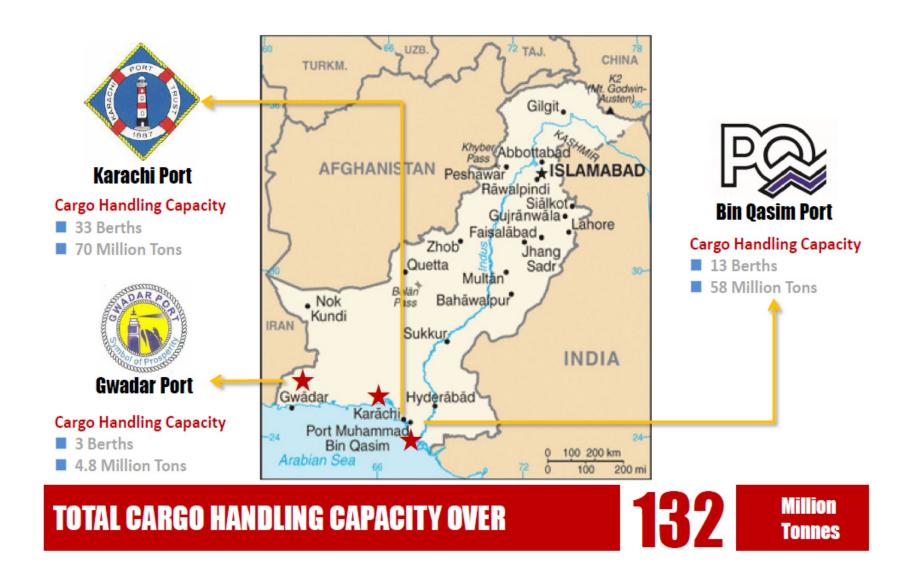

under finalisation by Customs in consultation with PNC-ICC and IRU                                                      | Under finalisation                    |
| Memorandum of Understanding concerning TIR IT tools<br>implementation: under finalisation by Customs in<br>consultation with PNC-ICC and IRU |                                       |
| 9 4 May, 2016 Presentation title                                                                                                             | to go here – Change in footer options |



### What can TIR bring to Pakistan

#### Trade volume: \$ 58 billion:

Import: 64.6%

Export: 34.7%

Transit: 0.7%



#### **TIR is expected to**

- boost the transit potential of Pakistan
- open new markets for Pakistan
- reduce border waiting time and costs







## PRC at final stage of TIR accession





Since early 2015, relevant Ministries have approved PRC's TIR accession.

Final approval is expected from PRC's State Council.

**PRC's accession is expected in the coming months.** 

#### Trade and road transport between XUAR and QTTA Countries



Freight Tonnage (Mil. Tons) **Trade Volume** 14,000.00 12,000.00 10,000.00 8,000.00 2013 USD(Million) 6,000.00 2014 USD(Million) 1.22 XUAR-MGL, 4,000.00 2.01 2,000.00 0.00 0.74 KAZ KGZ TJK UZB TKM PAK





## International transport of XUAR



| 新疆<br>XINJIANG                                                   | RUSSIA<br>Altay                                                |                                                                     |
|--------------------------------------------------------