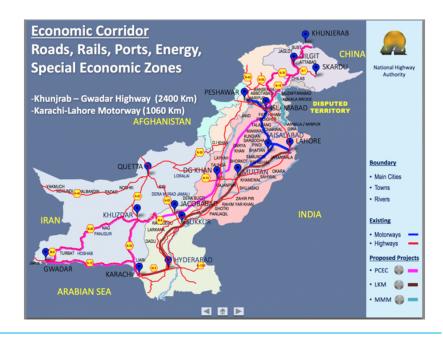

|
| kilometre)       |       |       |       |

- International road transport market is dominated by non-Chinese operators
- Numbers of Chinese transport operators and vehicles are small
- Average distance for international road transport operation is around merely 300 Kilometres
- There is great potential for international road transport for QTTA

#### Opportunities with PRC and Pakistan in TIR

#### China's One-Belt and One-Road Initiative

- Central Asia countries' key geographic and economic locations
- Infrastructure connectivity and trade facilitation are priorities
- Production and capacity cooperation

#### >Infrastructure development

- ✓ new roads are being built
- Railways only meet 20% of transport demands

#### ▶ PRC-PAK Economic Corridor

✓ TIR as facilitation mechanism







## TIR and QTTA



QTTA truck caravan - May/June 2016:

Caravan can be organised with TIR Carnets, even via the territory of PRC In PRC:

-TIR Carnet can be processed in a demo-mode

-TIR IT tools can be applied in a simplified manner (example: Afghanistan)

**Border crossing to be opened for TIR**: Sust (Pakistan - PRC will be open for TIR)

Informing business community on routes, border crossing points, rest stops, fuel stations, etc.

Locating 4,000+ parking areas in 40+ countries

#### **Certificates of Approval of Road Vehilces:**

- IRU is cooperating with the Ministry of Communications, Pakistan, helping find the best procedure for issuing the Certificates
- Technical workshop on TIR secure vehicles conducted in Dubai (Feb, 2016)

**TRANSPark** 

iru.org



# TIR IT instruments