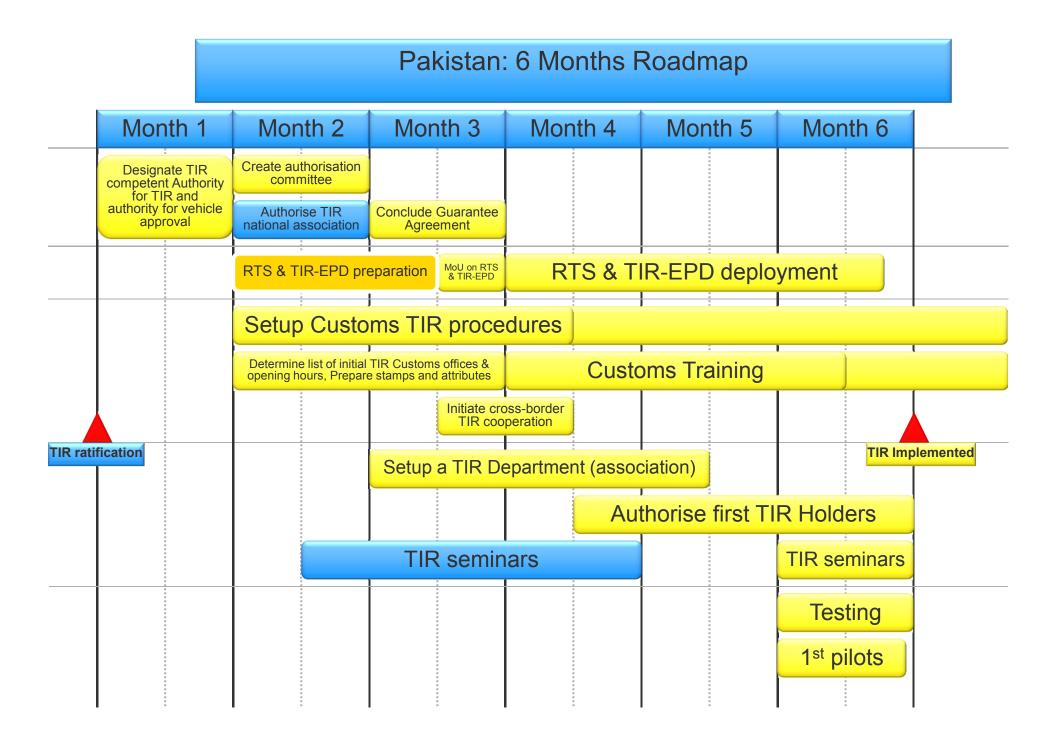

# Pakistan: TIR implementation status

| Steps done                                                                                                                                   | When done                             |
|----------------------------------------------------------------------------------------------------------------------------------------------|---------------------------------------|
| Awareness seminars (Karachi, Lahore, Islamabad)                                                                                              | August 2014<br>November 2015          |
| Accession instrument deposited                                                                                                               | 21 July 2015                          |
| Technical IT meeting                                                                                                                         | October 2015                          |
| TIR Rules: almost finalised in consultation with PNC-ICC (TIR national association) and IRU                                                  | End of 2015                           |
| Study tour of a joint Pakistani delegation to Turkey                                                                                         | February 2016                         |
| Workshop on TIR secure vehicles for Customs                                                                                                  | February 2016                         |
| The work on TIR IT tools implementation has been started by all Parties                                                                      | March 2016                            |
| Guarantee Agreement: under finalisation by Customs in consultation with PNC-ICC and IRU                                                      | Under finalisation                    |
| Memorandum of Understanding concerning TIR IT tools<br>implementation: under finalisation by Customs in<br>consultation with PNC-ICC and IRU |                                       |
| 9 4 May, 2016 Presentation title                                                                                                             | to go here – Change in footer options |

### What can TIR bring to Pakistan

#### **TIR is expected to**

- boost the transit potential of Pakistan
- open new markets for Pakistan
- reduce border waiting time and costs