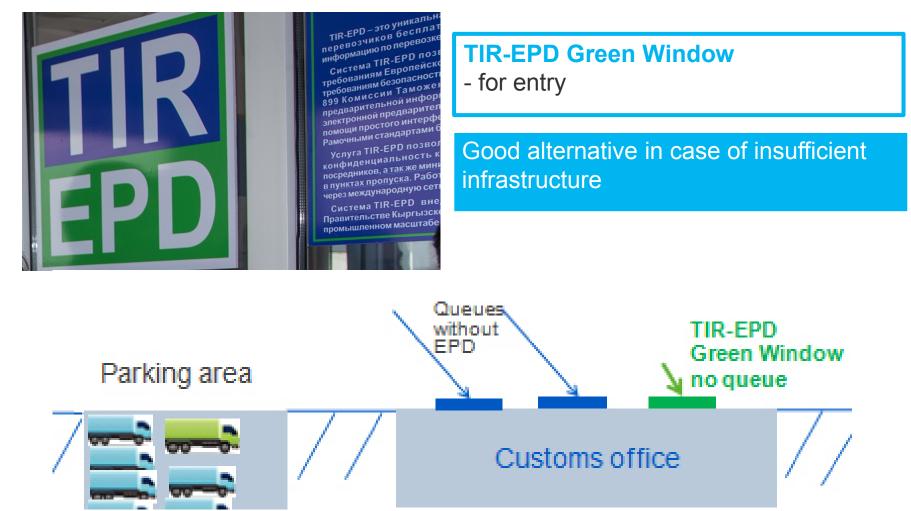

## **TIR-EPD** Green Lanes blueprint

Reduce border waiting times, facilitate transit, increase risk CUSTOMS management efficiency, improve customs controls, secure TIR **NO TIR** TIR trade and transport! EXID **R-EPD CONTROL AREA TIR CONTROL AREA TIR CONTROL AREA** BORDER CHECK 🚭 COUNTRY COUNTRY A 

## TIR-EPD Green Window Kyrgyzstan (2014 - 2015)

iru.org