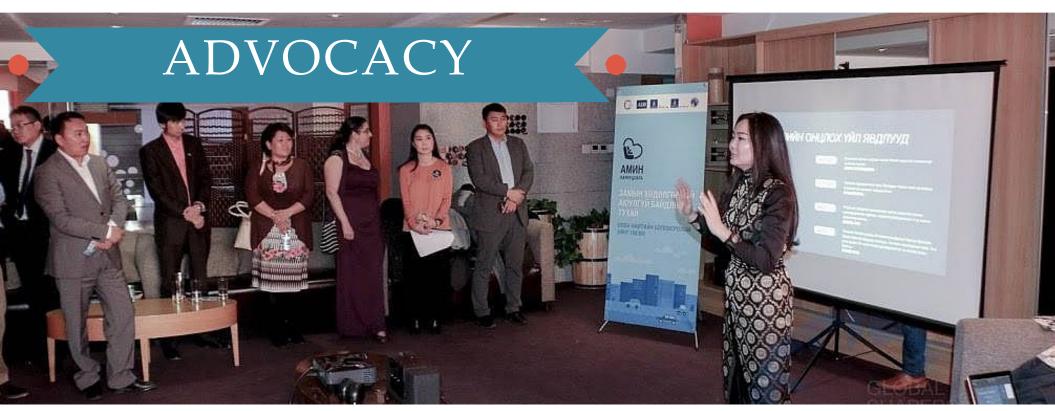

### **ADB Transport**

@adbtransport

Congratulations @globalnomadnomi
or highlighting your work on
#UBeSafe campaign at World
Economic Forum!

#### Nomintuya @globalnomadnomi

#UbeSafe Road Safety Campaign presented at WEF2016! Flag ship project of Ulaanbaatar Hub!

"Global Shapers talk about different issues we face globally or as a community. Existing in 450 cities we can come out with a truly unique solutions for the problems that are going to come tomorrow."