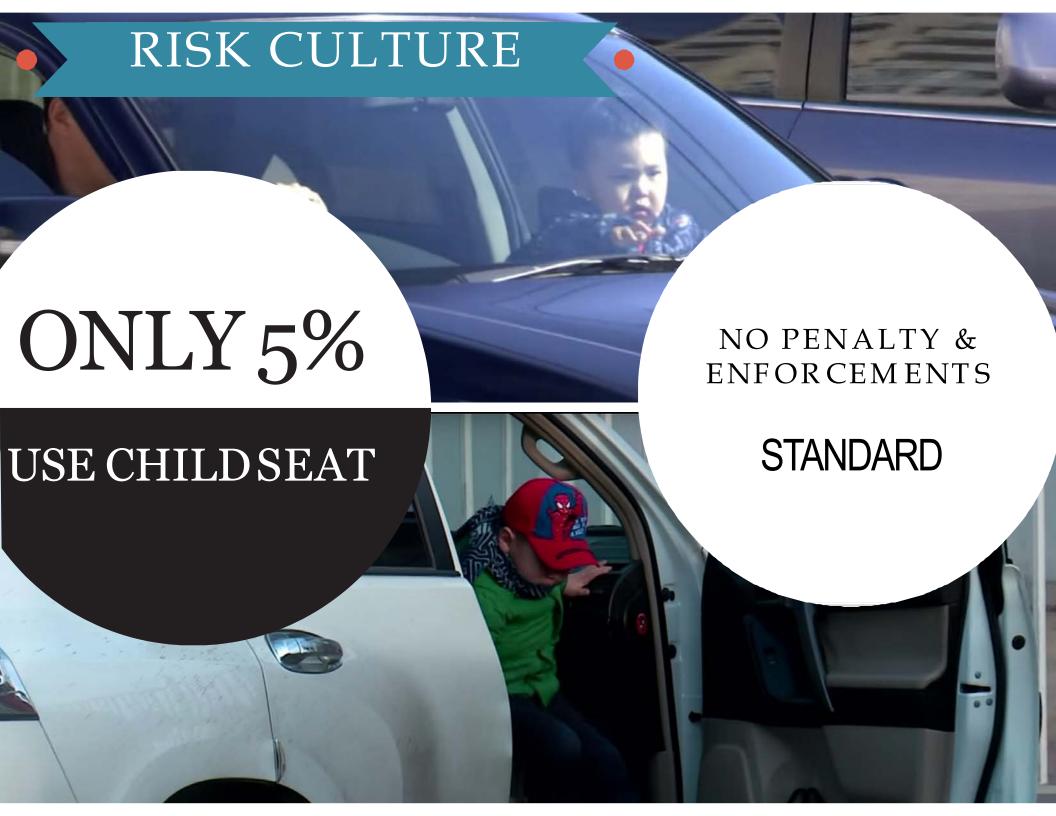

## **APPROACH**

1 ХОНОГ ҮЛДЛЭЭ.

МАШИНД ӨВӨР ДЭЭРЭЭ ХҮҮХДЭЭ СУУЛГАЖ ЯВАХ АЮУЛТАЙ ӨРӨӨЛИЙН БУРУУГ ЯАЛТАЙ ХҮҮХДЭЭ ТЭВРЭЭД МАШИН БАРИАД ДЭЭР НОХОЙ ХҮРТЭЛ ГӨЛӨГӨӨ ЗУУГААД ХУРДАН ГҮЙДЭГГҮЙ ХҮҮХДИЙН СУУДАЛ АВЧ ӨГ, БИТГИЙ мөнгөө нарийлаач ХАРИУЦЛАГАТАЙ ЭЦЭГ ЭХ ГЭДГЭЭ ИНГЭЖ ОРИЛЖ Л БАЙГ, УЙЛЖ Л БАЙГ, СУУДАЛ ДЭЭР НЬ СУУЛГАЖ СУРГА АМИН ХАРИУЦЛАГЫГ ХАМГААЛАХ ХАМГИЙН ШИЛДЭГ АРГА ӨВРӨӨС НЬ БУУЛГА ӨӨРИЙН СУУДАЛ ДЭЭГ

нь суулга!

So you've lost it?

Та хүүхдээ зориулалтын суудалд нь суулгасан уу? #UBeSAFE #АминХариуцлага #GlobalShapers #GlobalShapersUlaanbaatarHub Global Shapers Community Ulaanbaatar Hub ■

Өврөөс нь буулга, Өөрийн суудал д бол таны АминХариуцлага. #UBeSAFE #АминХариуцлага #Glc #GlobalShapersUlaanbaatarHub @ADB @WEF @GlobalShapers