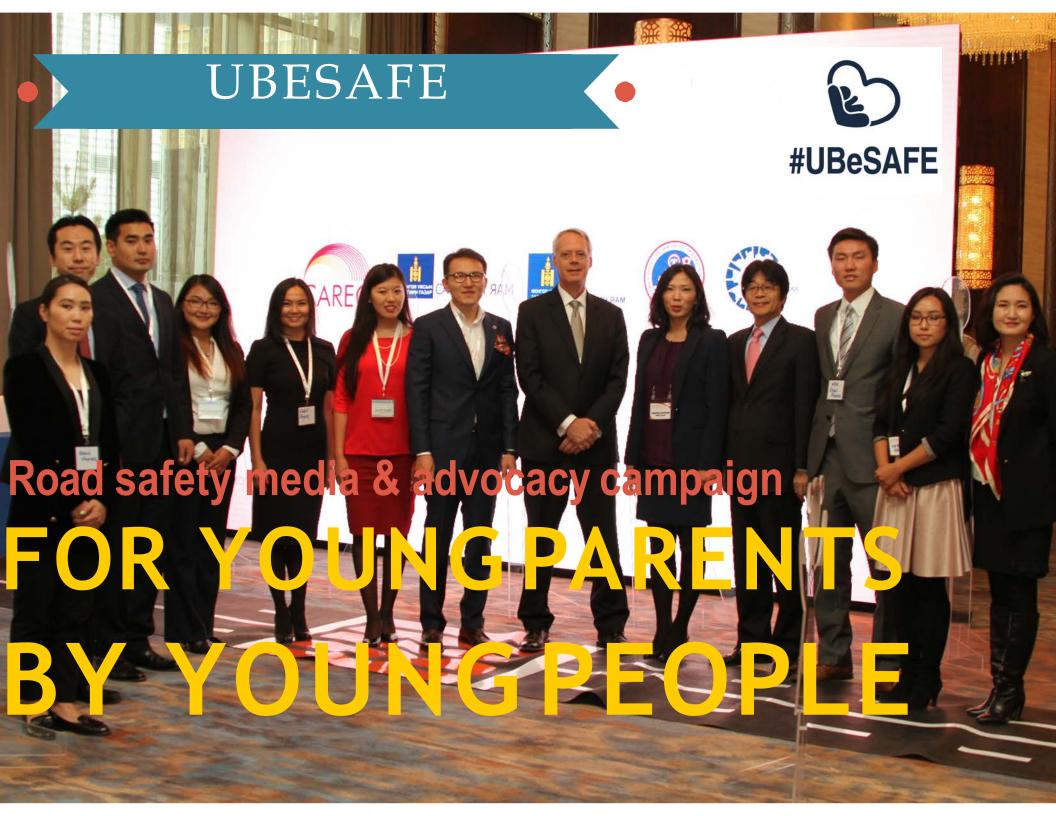

### **ADB Transport**

@adbtransport

Congratulations @globalnomadnomi
or highlighting your work on
#UBeSafe campaign at World
Economic Forum!

#### Nomintuya @globalnomadnomi

#UbeSafe Road Safety Campaign presented at WEF2016! Flag ship project of Ulaanbaatar Hub!

"Global Shapers talk about different issues we face globally or as a community. Existing in 450 cities we can come out with a truly unique solutions for the problems that are going to come tomorrow."