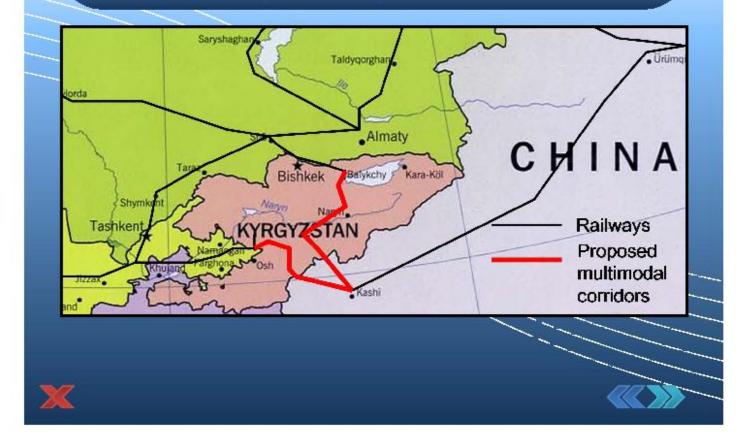

#### Multimodal Corridors Across Kyrgyzstan Мультимодальные коридоры через Кыргызстан

## **Projects:**

- BCP problems on the borders of CU countries
- Establishing a coordination point at Topo and Uluu Chat Terminals in PRC
- Developing a multimodal corridor across
  Kyrgyzstan
- Carriage of NATO equipment and property from Afghanistan
- Development:
- Establishing a logistic center in Osh
- Construction of new Central Asian transport corridor

 Construction of the new alternative Central Asian transport corridor via the Kyrgyz republic will connect the north and south of Asia, opening new business opportunities for all CAREC countries