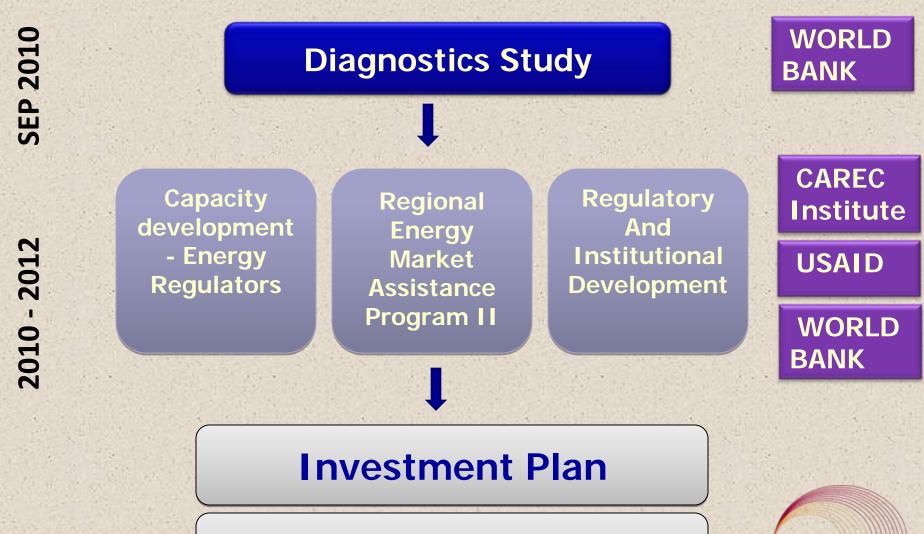

### **Energy Demand/Supply and Infrastructure**

NOV 2010 - SEP 2010 NOV 2011

2011

DEC

#### **Diagnostics Study**

CAREC Institute \$100,000

Regional Power Sector Master Plan AFG, KAZ, KGZ, TAJ and UZB - AFG synchronization with Central Asia regional grid

ADB \$2 mln

#### **Investment Plan**

#### **Regional Dispatch and Regulation**

**Institutional refinement** 

CAREC