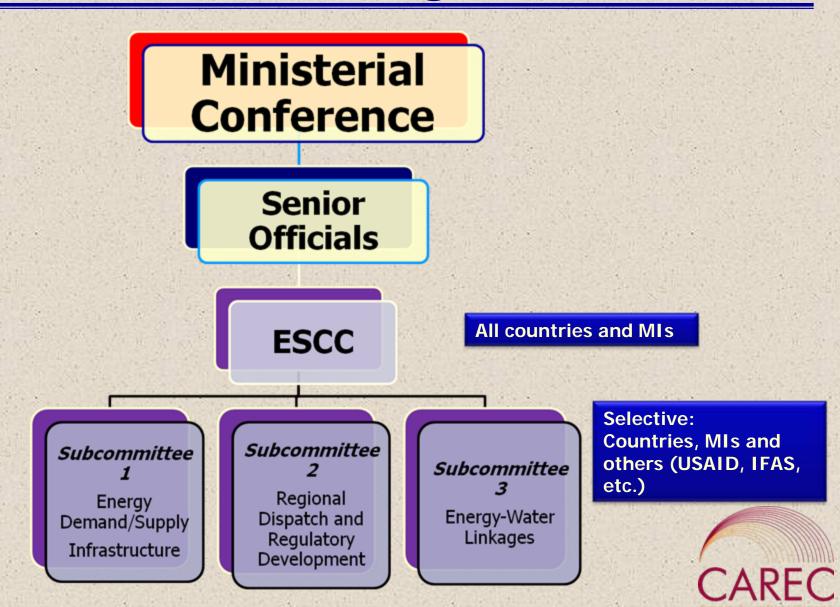

## **ESCC Management**

#### Regional Institutions

 Regional power dispatch center

 International Fund for Saving the Aral Sea (IFAS)

Energy Sector
Coordinating
Committee