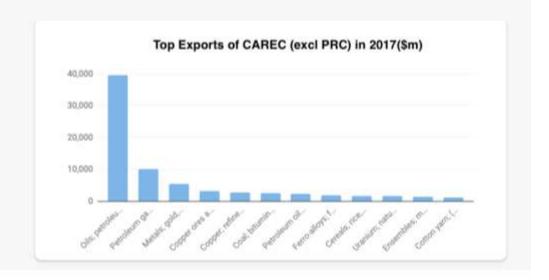

### Intra-CAREC Exports, 2017 (US\$)

|                 | Afghanistan | Azerbaijan  | Georgia     | Kazakhetan    | Kyrgyz Republic | Mongolia      | PRC            | Pakistan      | Tajikistan  | Turkmenistan  | Uzbekistan    |
|-----------------|-------------|-------------|-------------|---------------|-----------------|---------------|----------------|---------------|-------------|---------------|---------------|
| Afghanistan     |             | 52,239,400  | 139,175     | 562,908,327   | 2,547,376       | 0             | 541,155,039    | 1,389,704,314 | 34,721,543  | 0             | 507,912,249   |
| Azerbaijan      | 0           |             | 272,149,864 | 105,924,066   | 1,121,962       | 0             | 388,299,645    | 12,523,465    | 54,155      | 103,796,226   | 24,980,631    |
| Georgia         | 0           | 471,349,300 |             | 38,404,694    | 2,153,527       | 30            | 917,276,335    | 5,612,167     | 31,932      | 112,823,640   | 61,915,979    |
| Kazakhstan      | 3,169,287   | 34,255,100  | 51,775,234  |               | 266,192,624     | 2,437,065     | 11,651,494,503 | 70,668,670    | 20,008,760  | 41,663,874    | 991,308,924   |
| Kyrgyz Republic | 0           | 603,300     | 9,446,987   | 490,323,237   |                 | 268,633       | 5,646,068,526  | 896,293       | 6,089,623   | 436,561       | 169,096,079   |
| Mongolia        | 910         | 65,200      | 1,092,345   | 72,501,417    | 1,741,458       |               | 1,355,604,286  | 162,493       | 876,625     | 0             | 319,770       |
| PRC             | 3,422,160   | 443,807,400 | 201,701,712 | 5,773,390,980 | 97,473,587      | 5,269,005,110 |                | 1,459,737,498 | 168,998,826 | 6,202,947,899 | 1,590,493,503 |
|                 |             |             |             |               |                 |               |                |               |             |               |               |