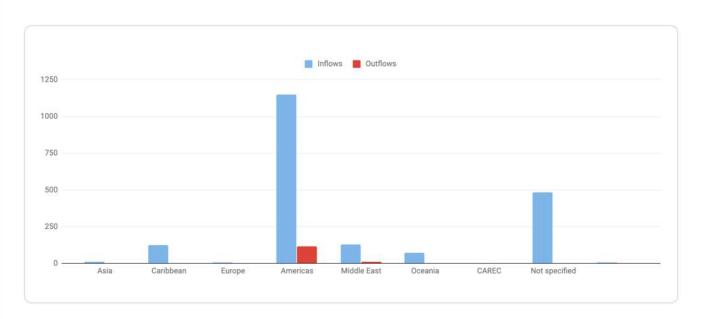

# Georgia

| GEORGIA: INVESTMENT INFLOWS by SOURCE and OUTFLOWS by DESTINATION, 2017 (\$m) | Inflows | Outflows |
|-------------------------------------------------------------------------------|---------|----------|
| Africa                                                                        | 9.2     | 3.15     |
| Asia                                                                          | 122.8   |          |
| Caribbean                                                                     | 4.7     |          |
| Europe                                                                        | 1150    | 114.26   |
| Americas                                                                      | 130.8   | 9.07     |
| Middle East                                                                   | 74.1    |          |