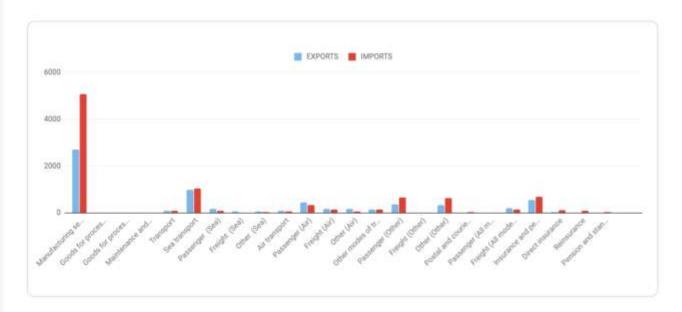

# Azerbaijan

| AZERBAIJAN: SERVICES EXPORTS AND IMPORTS (\$m), 2017                      | EXPORTS  | IMPORTS  |
|---------------------------------------------------------------------------|----------|----------|
| Services                                                                  | 2688.439 | 5067.752 |
| Manufacturing services on physical inputs owned by others                 | 1.902    | 1.325    |
| Goods for processing in reporting economy, Goods returned, Goods received | 1.738    | 0.038    |
| Goods for processing abroad - Goods sent , Goods returned                 | 0.164    | 1.287    |
| Maintenance and repair services n.i.e.                                    | 97.133   | 92.581   |
| Transport                                                                 | 971.396  | 1048.362 |