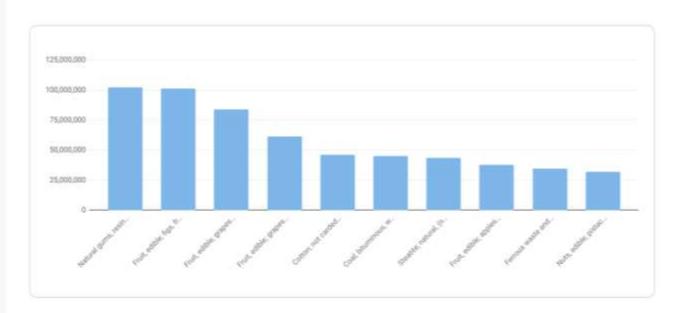

# Afghanistan

| HS6    | Exports<br>(Value, US\$) |                                                                             | TOP MARKET      |
|--------|--------------------------|-----------------------------------------------------------------------------|-----------------|
| 130190 | 102,344,761              | Natural gums, resins, gum-resins and oleoresins, n.e.c. in heading no. 1301 | India (99%)     |
| 80420  | 101,431,482              | Fruit, edible; figs, fresh or dried                                         | India (99%)     |
| 80620  | 83,843,517               | Fruit, edible; grapes, dried                                                | India (90%)     |
| 80610  | 61,502,429               | Fruit, edible; grapes, fresh                                                | Pakistan (99%)  |
| 520100 | 46,279,797               | Cotton; not carded or combed                                                | Pakistan (100%) |
| 270112 | 45,192,548               | Coal; bituminous, whether or not pulverised, but not agglomerated           | Pakistan (100%) |