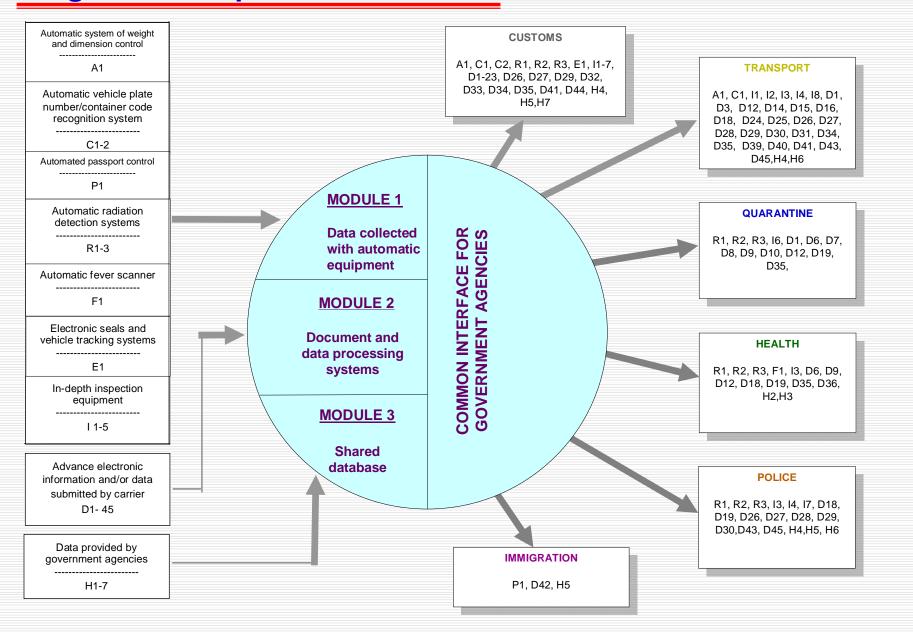

### Common information needed by major authorities relating to cross-border transport

|             | Veterinary certificate                                                            | C, Q       |            |
|-------------|-----------------------------------------------------------------------------------|------------|------------|
|             | Phytosanitary certificate                                                         | C, Q       |            |
|             | Quality control certificate                                                       | C, Q       |            |
|             | Personal effects Personal carriage                                                | C, Q       |            |
| Health      | Certificates of Origin                                                            | C, Q, H    | Quarantine |
| riealui     | Sanitary certificate                                                              | C, Q, H    |            |
|             | Description of goods                                                              | C, Q, H, T |            |
| ¥\$\$       | Loading/unloading places                                                          | C, Q, H, T |            |
| ////        | Route                                                                             | C, Q, H, T |            |
| ////        | Radiation infection                                                               | C, Q, H, P |            |
| ///         | Radiation goods                                                                   | C, Q, H, P |            |
|             | Radiation (driver)                                                                | C, Q, H, P |            |
| Customs     | Dangerous/hazardous/prohibited goods                                              | C, H, T, P |            |
|             | Waybill/bill of lading/ consignment note                                          | C, T       |            |
|             | Weight/volume                                                                     | C, T       |            |
|             | Container information                                                             | C, T       | Transport  |
|             | Packaging information                                                             | C, T       | Transport  |
|             | Carrier/operation license                                                         | C, T       |            |
|             | Collection of statistical data (vehicle)                                          | C, T       |            |
|             | Vehicle registration/certificate/ plate number                                    | C, T, P    |            |
|             | Vehicle information (make, engine, chassis, year of manufacture, net weight etc.) | C, T, P    |            |
|             | Weights and dimensions                                                            | C, T, P    |            |
|             | Vehicle irregularity record                                                       | C, T, P    |            |
|             | Criminal record                                                                   | C, I, P    |            |
|             | Weapon or explosive                                                               | C, P       |            |
| Immigration | Vehicle roadworthiness (loaded)                                                   | T, P       | Police     |
|             | Compulsory insurance                                                              | T, P       |            |
|             | Driving license/ Professional competency                                          | T, P       |            |
|             | Driving time and rest period                                                      | T, P       |            |
|             | Record of offense to traffic rules                                                | T, P       |            |
|             |                                                                                   | -          |            |

### Data required for carrying goods across the border, its sources and government agencies concerned

| Data on goods                            |              |                       | Data on vehicle                                                                          |              |                       | Data on driver                           |              |                    |  |
|------------------------------------------|--------------|-----------------------|------------------------------------------------------------------------------------------|--------------|-----------------------|------------------------------------------|--------------|--------------------|--|
| Type of data                             | Data<br>code | Agencies<br>concerned | Type of data and its code                                                                | Data<br>code | Agencies<br>concerned | Type of data and its code                | Data<br>code | Agencies concerned |  |
| Description of goods                     | D1,11        | C,Q,T                 | Transport permit                                                                         | D24          | Т                     | Passport (ID) and visa                   | D42,P1       | 1                  |  |
| Import licenses/export permits           | D2           | С                     | Special transport permit for over-<br>Sized or over-weighted goods or<br>Dangerous goods | D25          | Т                     | Driving license/ professional competency | D43          | P,T                |  |
| Waybill/bill of lading/ consignment note | D3           | C,T                   | Vehicles registration/certificate/<br>plate number                                       | D26,C2       | T,C,P                 | Personal effects<br>Personal carriage    | D44, 15      | C,Q                |  |
| Invoices/contracts                       | D4           | С                     | Vehicles information (make, engine, chassis, year of manufacture, net weight etc.)       | D27,13       | T,C,P                 | Weapons or explosives                    | 16           | C,P                |  |
| Packing lists                            | D5           | С                     | Vehicle roadworthiness (loaded)                                                          | D28          | T,P                   | Health                                   | F1           | Н                  |  |
| Certificates of Origin                   | D6           | C,Q,H                 | Weights and dimensions                                                                   | D29,A1       | T,P,C                 | Radiation                                | R3           | C,Q,H,P            |  |
| Veterinary certificate                   | D7           | C,Q                   | Compulsory insurance                                                                     | D30          | P,T                   | Driving time and rest period             | D45,17       | P,T                |  |
| Phytosanitary certificate                | D8           | C,Q                   | Vehicle taxes, road charges                                                              | D31          | Т                     | Criminal record                          | H5           | I,P,C              |  |
| Sanitary certificate                     | D9           | C,Q,H                 | Temporary importation document                                                           | D32          | С                     | Record of offense to traffic rules       | Н6           | P,T                |  |
| Quality control certificate              | D10          | C,Q                   | Quantity of fuel in tank or number of tanks                                              | D33,14       | С                     | Record of offense to Customs rules       | H7           | С                  |  |
| Guarantee for transit                    | D11          | С                     | Carrier/operation license                                                                | D34          | C,T                   |                                          |              |                    |  |
| Loading/unloading places                 | D12          | C,Q,H,T               | Route                                                                                    | D35          | C,T,Q,H               |                                          |              |                    |  |
| Consignor/consignee                      | D13          | С                     | Infection of human disease                                                               | D36,H1       | Н                     |                                          |              |                    |  |
| Weight/volume                            | D14          | C,T                   | Insect pest                                                                              | H2           | Q                     |                                          |              |                    |  |
| Container information                    | D15,C1       | C,T                   | Animal disease                                                                           | D37,H3       | Q                     |                                          |              |                    |  |
| Packaging information                    | D16, I1      | C,T                   | Radiation infection                                                                      | R2           | C,Q,H,P               |                                          |              |                    |  |
| Duties/taxes                             | D17          | С                     | Customs certificate of vehicle                                                           | D38          | С                     |                                          |              |                    |  |
| Dangerous/hazardous/prohibited goods     | D18,         | C,T,P,H               | Certificate for carriage of<br>Dangerous goods                                           | D39          | Т                     |                                          |              |                    |  |
| Radiation goods                          | D19, R1      | C,Q,H,P               | Certificate for carriage of<br>Perishable goods                                          | D40          | Т                     |                                          |              |                    |  |
| Letters of Credit                        | D20          | С                     | Vehicle irregularity record                                                              | H4           | T,C,P                 |                                          |              |                    |  |
| Value/valuation                          | D21          | С                     | Collection of statistical data                                                           | D41          | T,C                   |                                          |              |                    |  |
| Customs seals                            | D22, E1      | С                     |                                                                                          |              |                       |                                          |              |                    |  |
| Collection of statistical data           | D23          | С                     |                                                                                          |              |                       |                                          |              |                    |  |

### **Border Crossing Management Information System (BCMIS)** for goods transport