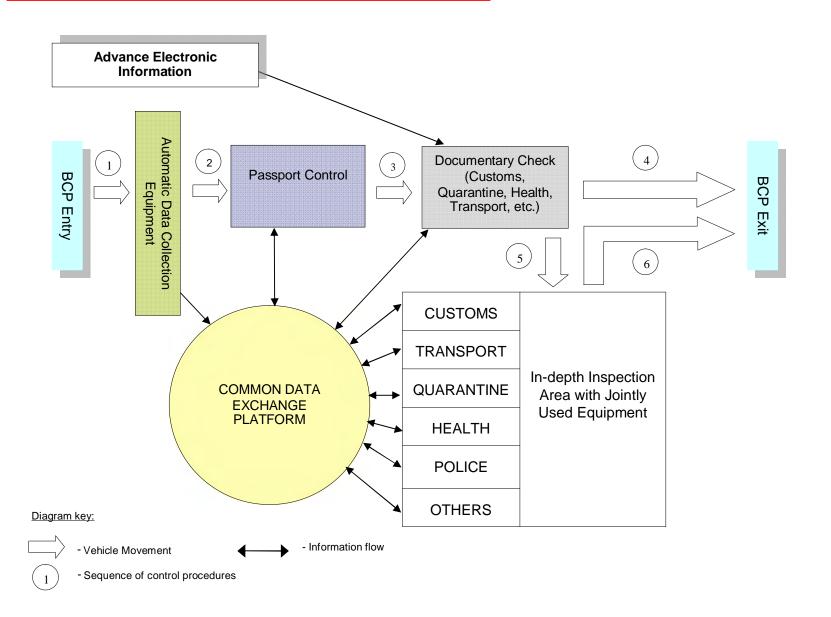

|              |                    |  |
| Customs seals                            | D22, E1      | С                     |                                                                                          |              |                       |                                          |              |                    |  |
| Collection of statistical data           | D23          | С                     |                                                                                          |              |                       |                                          |              |                    |  |

### **Border Crossing Management Information System (BCMIS)** for goods transport



#### **BCMIS-based simplified workflow for the entry of goods**



#### Major potential benefits

#### **Ü** For government agencies

- U Highly secured cross-border procedures and formalities
- U Increased capacity of border crossings
- U Increased time for analysis of data by control authorities to make careful decisions
- Prevented/reduced smuggling and tax evasion
- **Ü** Easier management reform of border crossing

#### **Ü** For users

- U Increased cross-border movements of goods and people and better development of international trade
- Ü Reduced time and delays for cross-border procedures and formalities
- Ü Reduced cross-border costs
- U More comfortable cross-border formalities
- Ü More transparent rules and formalities

#### Practical application

- Ü Full use of the model for busy land border crossings
- **U** Full use of the model for bord