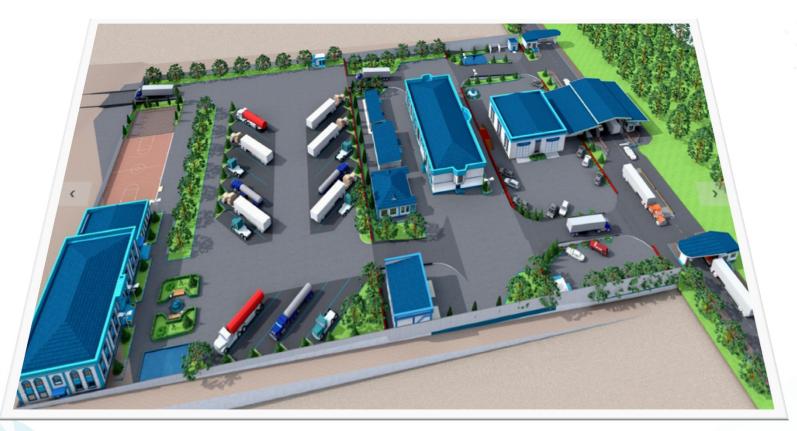

## Improving border crossing points

Border crossing point Guliston (TAJ) to be completed in 2016

Border crossing point Karamyk (KGZ) to be completed in 2017

Border crossing process improvement will be implemented within ADB-financed RIBS project