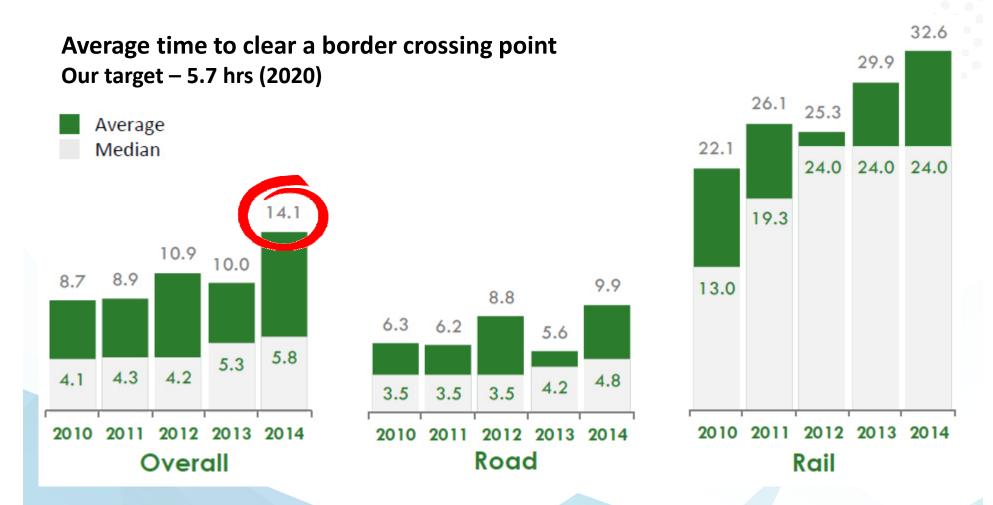

### **CAREC TTFS 2020: Result-based Framework**

| Outcomes                                                         | To date                      | Target (2020) |  |  |
|------------------------------------------------------------------|------------------------------|---------------|--|--|
| SWD speed on CAREC Corridors (kph)                               | 20.8 (2014)                  | 30            |  |  |
| Time to clear a BCP on CAREC Corridors (hrs)                     | 14.1 (2014)                  | 5.7           |  |  |
| Cost to clear a BCP on CAREC Corridors (\$)                      | 172 (2014)                   | 149           |  |  |
| Output (since 2013)                                              | To date                      | Target (2020) |  |  |
| Number of BCPs improved on CAREC corridors                       | 2 (in TAJ)<br>4 more started | >5            |  |  |
| New multimodal logistics centers operational                     | 5 - in process               | 5             |  |  |
| National Single Window facilities established in CAREC countries | 2<br>in KGZ and TAJ          | 3             |  |  |
| Number of CAREC countries acceded to Revised<br>Kyoto Convention | 5                            | 8             |  |  |
| Number of pairs of countries, which implemented JCC and CBM      | 1                            | 5             |  |  |

#### **CAREC Corridor Performance**

**Based on CAREC Performance Measurement and Monitoring (CPMM)** 

20-22 April 2016 • Bangkok, Thailand