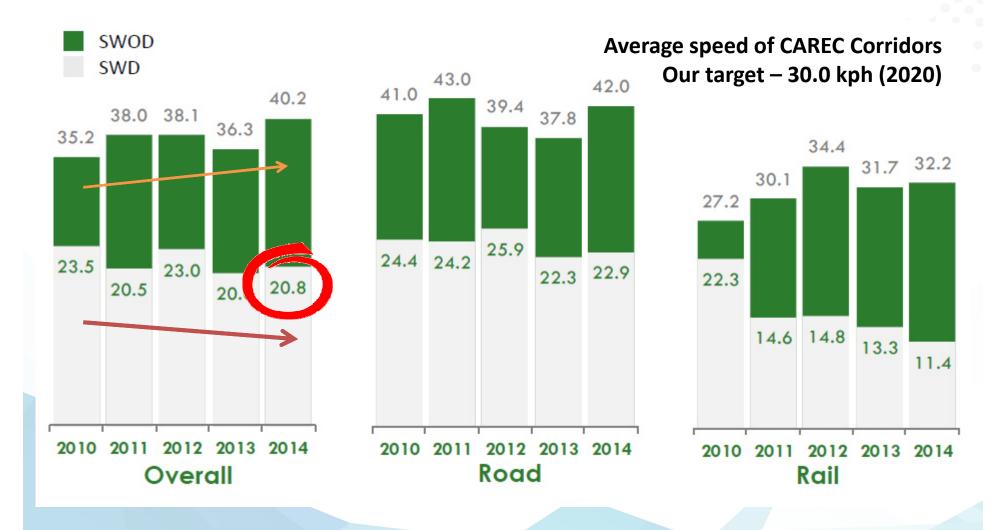

### **CAREC TTFS 2020: Result-based Framework**

| Outcomes                                                         | To date                      | Target (2020) |  |  |
|------------------------------------------------------------------|------------------------------|---------------|--|--|
| SWD speed on CAREC Corridors (kph)                               | 20.8 (2014)                  | 30            |  |  |
| Time to clear a BCP on CAREC Corridors (hrs)                     | 14.1 (2014)                  | 5.7           |  |  |
| Cost to clear a BCP on CAREC Corridors (\$)                      | 172 (2014)                   | 149           |  |  |
| Output (since 2013)                                              | To date                      | Target (2020) |  |  |
| Number of BCPs improved on CAREC corridors                       | 2 (in TAJ)<br>4 more started | >5            |  |  |
| New multimodal logistics centers operational                     | 5 - in process               | 5             |  |  |
| National Single Window facilities established in CAREC countries | 2<br>in KGZ and TAJ          | 3             |  |  |
| Number of CAREC countries acceded to Revised<br>Kyoto Convention | 5                            | 8             |  |  |
| Number of pairs of countries, which implemented JCC and CBM      | 1                            | 5             |  |  |

#### **CAREC Corridor Performance**

**Based on CAREC Performance Measurement and Monitoring (CPMM)** 

20-22 April 2016 • Bangkok, Thailand